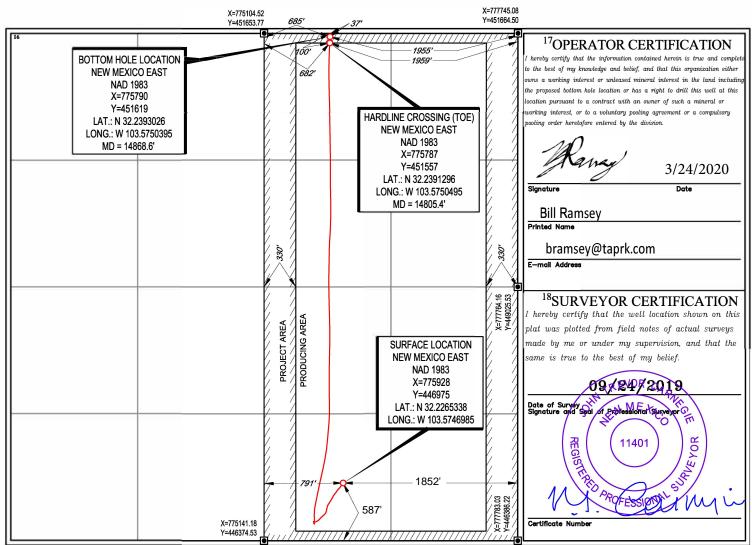

|                                                                                                                                                                                                                                                                                                                                                                                                                                 | District I             |                                                             |                            |                           |                 | FORM C-102               |
|---------------------------------------------------------------------------------------------------------------------------------------------------------------------------------------------------------------------------------------------------------------------------------------------------------------------------------------------------------------------------------------------------------------------------------|------------------------|-------------------------------------------------------------|----------------------------|---------------------------|-----------------|--------------------------|
| District II     1625 N. French Dr., Hobbs, NM 88240     Phone: (575) 393-6161 Fax: (575) 393-0720     District III     811 S. First St., Artesia, NM 88210     Phone: (575) 748-1283 Fax: (575) 748-9720     District III     1000 Rio Brazos Road, Aztec, NM 87410     Phone: (505) 334-6178 Fax: (505) 334-6170     District IV     1220 S. St. Francis Dr., Santa Fe, NM 87505     Phone: (505) 476-3460 Fax: (505) 476-3462 |                        | State of New Mexico<br>Energy, Minerals & Natural Resources |                            | Revised August 1, 2011    |                 |                          |
|                                                                                                                                                                                                                                                                                                                                                                                                                                 |                        |                                                             |                            |                           |                 | •••                      |
|                                                                                                                                                                                                                                                                                                                                                                                                                                 |                        |                                                             |                            | RVATION DIVISION          |                 | District Office          |
|                                                                                                                                                                                                                                                                                                                                                                                                                                 |                        |                                                             | 1220 South St. Francis Dr. |                           | _               |                          |
|                                                                                                                                                                                                                                                                                                                                                                                                                                 |                        | Santa Fe, NM 87505                                          |                            |                           | AMENDED REPORT  |                          |
|                                                                                                                                                                                                                                                                                                                                                                                                                                 |                        | /0-3402                                                     |                            |                           |                 | AS-DRILLED               |
|                                                                                                                                                                                                                                                                                                                                                                                                                                 |                        |                                                             |                            | WE                        | LL LOCATION AND | ACREAGE DEDICATION PLAT  |
| 1                                                                                                                                                                                                                                                                                                                                                                                                                               | <sup>1</sup> API Numbe | r                                                           | <sup>2</sup> Pool Code     | <sup>3</sup> Pool Name    |                 |                          |
|                                                                                                                                                                                                                                                                                                                                                                                                                                 | 30-025-4584            | 5                                                           | 96674                      | TRIPLE X, BONE SPRING, WE | ST              |                          |
| <sup>4</sup> Property Code                                                                                                                                                                                                                                                                                                                                                                                                      |                        |                                                             | <sup>5</sup> Pr            | operty Name               |                 | <sup>6</sup> Well Number |
|                                                                                                                                                                                                                                                                                                                                                                                                                                 | 325171                 | 325171 ZEUS STATE                                           |                            |                           | 186H            |                          |
|                                                                                                                                                                                                                                                                                                                                                                                                                                 | <sup>7</sup> OGRID No. |                                                             | <sup>8</sup> Operator Name |                           |                 | <sup>9</sup> Elevation   |

TAP ROCK OPERATING, LLC.

<sup>10</sup>Surface Location

<sup>11</sup>Bottom Hole Location If Different From Surface

North/South line

North/South line

SOUTH

NORTH

Feet from the

Feet from the

1852'

1955'

Feet from the

Feet from the

587'

37'

Range

Range

33-E

33-E

<sup>4</sup>Consolidation Code

Lot Idn

Lot Idn

<sup>5</sup>Order No.

No allowable will be assigned to this completion until all interests have been consolidated or a non-standard unit has been approved by the division.

372043

Section Township

Section Township

24-S

24-S

9

9

<sup>3</sup>Joint or Infill

UL or lot no.

UL or lot no.

0

Β

<sup>12</sup>Dedicated Acres

S:\SURVEY\TAPROCK\ZEUS\_UNIT\FINAL\_PRODUCTS\C\_ZEUS\_STATE\_186H.DWG 1/21/2020 3:33:58 PM rclar

3617'

LEA

LEA

County

County

East/West line

East/West line

EAST

EAST