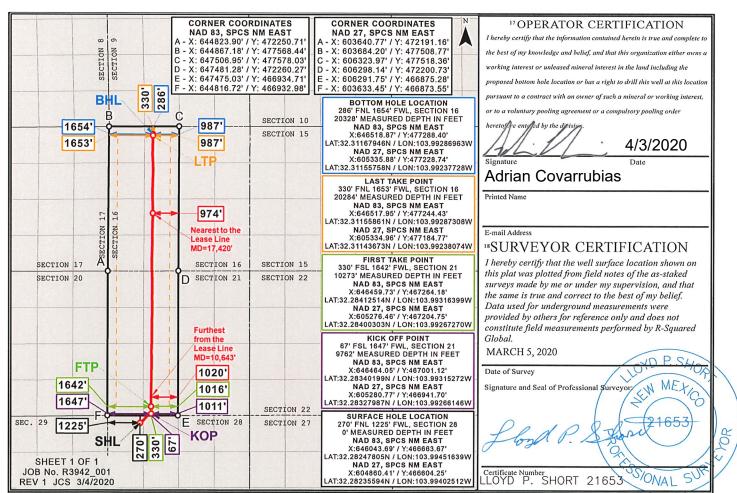

■ AMENDED REPORT

WELL LOCATION AND ACREAGE DEDICATION AS-DRILLED PLAT

| _ | Week and the state of the state |                               |                        |                             |                          |  |
|---|--------------------------------------------------------------------------------------------------------------------------------------------------------------------------------------------------------------------------------------------------------------------------------------------------------------------------------------------------------------------------------------------------------------------------------------------------------------------------------------------------------------------------------------------------------------------------------------------------------------------------------------------------------------------------------------------------------------------------------------------------------------------------------------------------------------------------------------------------------------------------------------------------------------------------------------------------------------------------------------------------------------------------------------------------------------------------------------------------------------------------------------------------------------------------------------------------------------------------------------------------------------------------------------------------------------------------------------------------------------------------------------------------------------------------------------------------------------------------------------------------------------------------------------------------------------------------------------------------------------------------------------------------------------------------------------------------------------------------------------------------------------------------------------------------------------------------------------------------------------------------------------------------------------------------------------------------------------------------------------------------------------------------------------------------------------------------------------------------------------------------------|-------------------------------|------------------------|-----------------------------|--------------------------|--|
| Γ | <sup>1</sup> API Number <sup>2</sup> Poo                                                                                                                                                                                                                                                                                                                                                                                                                                                                                                                                                                                                                                                                                                                                                                                                                                                                                                                                                                                                                                                                                                                                                                                                                                                                                                                                                                                                                                                                                                                                                                                                                                                                                                                                                                                                                                                                                                                                                                                                                                                                                       |                               | <sup>2</sup> Pool Code | <sup>3</sup> Pool Name      |                          |  |
|   | 30-015-460                                                                                                                                                                                                                                                                                                                                                                                                                                                                                                                                                                                                                                                                                                                                                                                                                                                                                                                                                                                                                                                                                                                                                                                                                                                                                                                                                                                                                                                                                                                                                                                                                                                                                                                                                                                                                                                                                                                                                                                                                                                                                                                     | 16069 98220                   |                        | Purple Sage; Wolfcamp (Gas) |                          |  |
| - | <sup>4</sup> Property Code                                                                                                                                                                                                                                                                                                                                                                                                                                                                                                                                                                                                                                                                                                                                                                                                                                                                                                                                                                                                                                                                                                                                                                                                                                                                                                                                                                                                                                                                                                                                                                                                                                                                                                                                                                                                                                                                                                                                                                                                                                                                                                     | Pı                            |                        | roperty Name                | <sup>6</sup> Well Number |  |
| L |                                                                                                                                                                                                                                                                                                                                                                                                                                                                                                                                                                                                                                                                                                                                                                                                                                                                                                                                                                                                                                                                                                                                                                                                                                                                                                                                                                                                                                                                                                                                                                                                                                                                                                                                                                                                                                                                                                                                                                                                                                                                                                                                | BLUE STEEL 21 WA FEE 2H       |                        | 2H                          |                          |  |
|   | <sup>7</sup> OGRID No.                                                                                                                                                                                                                                                                                                                                                                                                                                                                                                                                                                                                                                                                                                                                                                                                                                                                                                                                                                                                                                                                                                                                                                                                                                                                                                                                                                                                                                                                                                                                                                                                                                                                                                                                                                                                                                                                                                                                                                                                                                                                                                         | <sup>8</sup> Operat           |                        | perator Name                | <sup>9</sup> Elevation   |  |
| L | 372098                                                                                                                                                                                                                                                                                                                                                                                                                                                                                                                                                                                                                                                                                                                                                                                                                                                                                                                                                                                                                                                                                                                                                                                                                                                                                                                                                                                                                                                                                                                                                                                                                                                                                                                                                                                                                                                                                                                                                                                                                                                                                                                         | MARATHON OIL PERMIAN LLC 3001 |                        | 3001'                       |                          |  |
|   |                                                                                                                                                                                                                                                                                                                                                                                                                                                                                                                                                                                                                                                                                                                                                                                                                                                                                                                                                                                                                                                                                                                                                                                                                                                                                                                                                                                                                                                                                                                                                                                                                                                                                                                                                                                                                                                                                                                                                                                                                                                                                                                                |                               | 9                      | C T                         |                          |  |

Surface Location UL or lot no Section Township Range Lot Idn Feet from the North/South line Feet from the East/West line County D 28 23S 29E 270 NORTH 1105 WEST **EDDY** Bottom Hole Location If Different From Surface UL or lot no. Section Township Lot Idn Feet from the North/South line East/West line Rang Feet from the County D 23S 29E 286 NORTH 16 341 WEST **EDDY** <sup>2</sup> Dedicated Acres Joint or Infill Consolidation Code Order No. 640.0