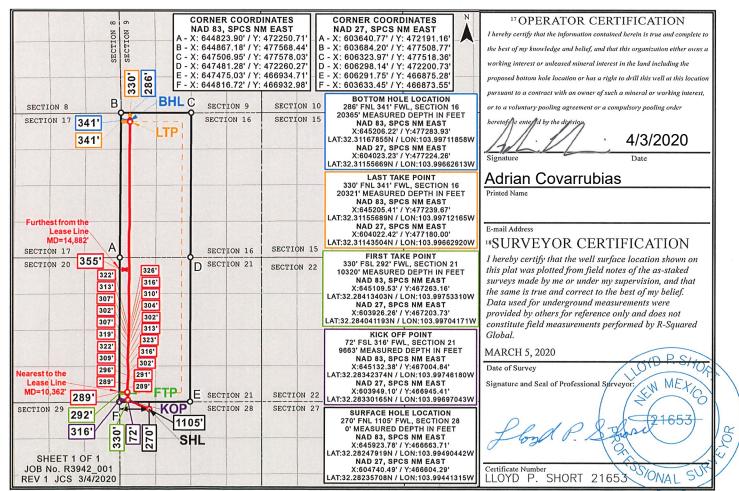

■ AMENDED REPORT

WELL LOCATION AND ACREAGE DEDICATION AS-DRILLED PLAT

| _ | Week and the state of the state |                               |                        |                             |                          |  |
|---|--------------------------------------------------------------------------------------------------------------------------------------------------------------------------------------------------------------------------------------------------------------------------------------------------------------------------------------------------------------------------------------------------------------------------------------------------------------------------------------------------------------------------------------------------------------------------------------------------------------------------------------------------------------------------------------------------------------------------------------------------------------------------------------------------------------------------------------------------------------------------------------------------------------------------------------------------------------------------------------------------------------------------------------------------------------------------------------------------------------------------------------------------------------------------------------------------------------------------------------------------------------------------------------------------------------------------------------------------------------------------------------------------------------------------------------------------------------------------------------------------------------------------------------------------------------------------------------------------------------------------------------------------------------------------------------------------------------------------------------------------------------------------------------------------------------------------------------------------------------------------------------------------------------------------------------------------------------------------------------------------------------------------------------------------------------------------------------------------------------------------------|-------------------------------|------------------------|-----------------------------|--------------------------|--|
| Γ | <sup>1</sup> API Number <sup>2</sup> Poo                                                                                                                                                                                                                                                                                                                                                                                                                                                                                                                                                                                                                                                                                                                                                                                                                                                                                                                                                                                                                                                                                                                                                                                                                                                                                                                                                                                                                                                                                                                                                                                                                                                                                                                                                                                                                                                                                                                                                                                                                                                                                       |                               | <sup>2</sup> Pool Code | <sup>3</sup> Pool Name      |                          |  |
|   | 30-015-460                                                                                                                                                                                                                                                                                                                                                                                                                                                                                                                                                                                                                                                                                                                                                                                                                                                                                                                                                                                                                                                                                                                                                                                                                                                                                                                                                                                                                                                                                                                                                                                                                                                                                                                                                                                                                                                                                                                                                                                                                                                                                                                     | 16069 98220                   |                        | Purple Sage; Wolfcamp (Gas) |                          |  |
| - | <sup>4</sup> Property Code                                                                                                                                                                                                                                                                                                                                                                                                                                                                                                                                                                                                                                                                                                                                                                                                                                                                                                                                                                                                                                                                                                                                                                                                                                                                                                                                                                                                                                                                                                                                                                                                                                                                                                                                                                                                                                                                                                                                                                                                                                                                                                     | Pı                            |                        | roperty Name                | <sup>6</sup> Well Number |  |
| L |                                                                                                                                                                                                                                                                                                                                                                                                                                                                                                                                                                                                                                                                                                                                                                                                                                                                                                                                                                                                                                                                                                                                                                                                                                                                                                                                                                                                                                                                                                                                                                                                                                                                                                                                                                                                                                                                                                                                                                                                                                                                                                                                | BLUE STEEL 21 WA FEE 2H       |                        | 2H                          |                          |  |
|   | <sup>7</sup> OGRID No.                                                                                                                                                                                                                                                                                                                                                                                                                                                                                                                                                                                                                                                                                                                                                                                                                                                                                                                                                                                                                                                                                                                                                                                                                                                                                                                                                                                                                                                                                                                                                                                                                                                                                                                                                                                                                                                                                                                                                                                                                                                                                                         | <sup>8</sup> Operat           |                        | perator Name                | <sup>9</sup> Elevation   |  |
| L | 372098                                                                                                                                                                                                                                                                                                                                                                                                                                                                                                                                                                                                                                                                                                                                                                                                                                                                                                                                                                                                                                                                                                                                                                                                                                                                                                                                                                                                                                                                                                                                                                                                                                                                                                                                                                                                                                                                                                                                                                                                                                                                                                                         | MARATHON OIL PERMIAN LLC 3001 |                        | 3001'                       |                          |  |
|   |                                                                                                                                                                                                                                                                                                                                                                                                                                                                                                                                                                                                                                                                                                                                                                                                                                                                                                                                                                                                                                                                                                                                                                                                                                                                                                                                                                                                                                                                                                                                                                                                                                                                                                                                                                                                                                                                                                                                                                                                                                                                                                                                |                               | 9                      | C T                         |                          |  |

Surface Location UL or lot no Section Township Range Lot Idn Feet from the North/South line Feet from the East/West line County D 28 23S 29E 270 NORTH 1105 WEST **EDDY** Bottom Hole Location If Different From Surface UL or lot no. Section Township Lot Idn Feet from the North/South line East/West line Rang Feet from the County D 23S 29E 286 NORTH 16 341 WEST **EDDY** <sup>2</sup> Dedicated Acres Joint or Infill Consolidation Code Order No. 640.0