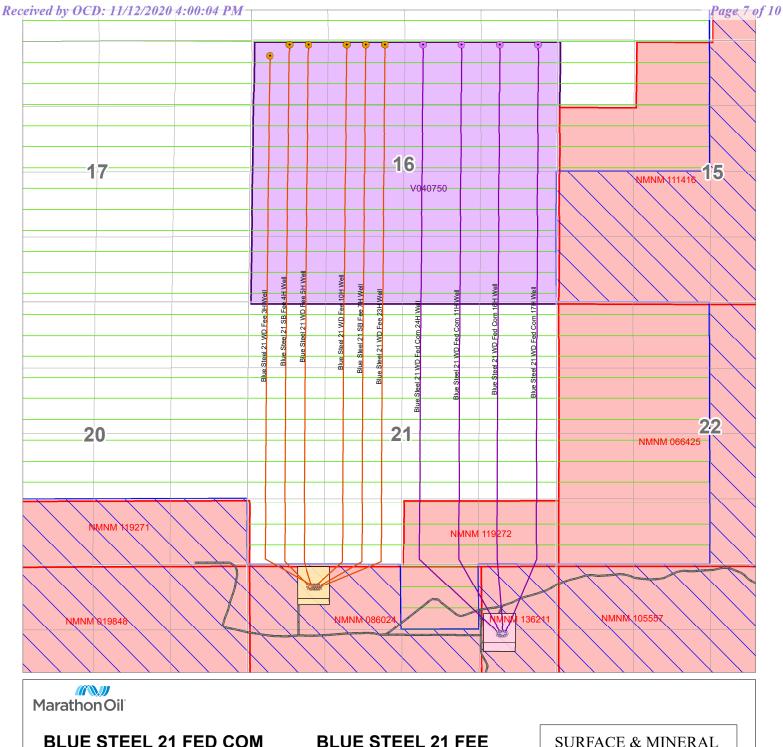

#### Marathon Oil Permian LLC is requesting approval for off-lease transportation and storage:

Lease map shows the Central Tank Battery (CTB) for Blue Steel 21 Fee WA 2H and Blue Steel 21 Fee WA 9H resides off-lease from the hydrocarbons produced from the wells.

#### Oil and Gas Production

The oil and gas production from Blue Steel 21 Fee WA 2H and WA 9H will be stored and measured at the central tank battery located in UL. D, Section 28, T23S-R29E.

The CTB will have a total of eight oil tanks. Both wells will have a common CDP. Oil, gas, and water volumes from each well producing to this battery will be determined by using individual metering allocation separator.