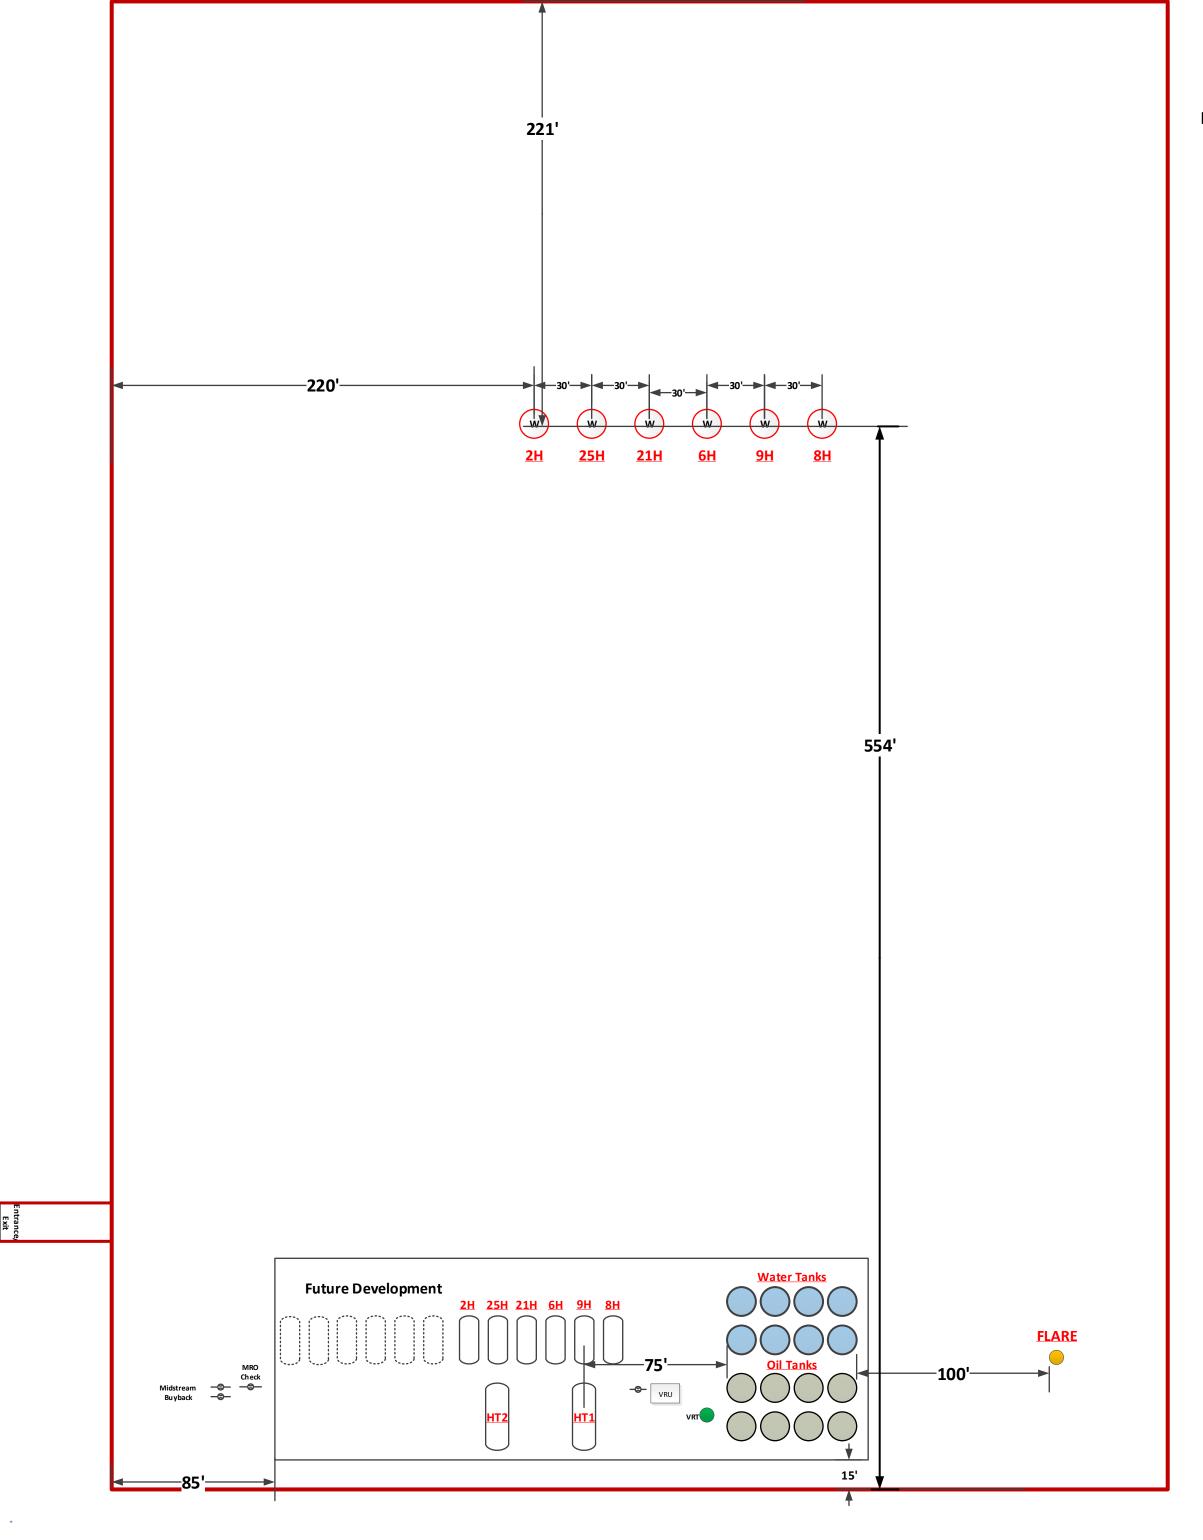

#### Marathon Oil Permian LLC is requesting approval for off-lease transportation and storage:

Lease map shows the Central Tank Battery (CTB) for Blue Steel 21 Fee WA 2H and Blue Steel 21 Fee WA 9H resides off-lease from the hydrocarbons produced from the wells.

#### Oil and Gas Production

The oil and gas production from Blue Steel 21 Fee WA 2H and WA 9H will be stored and measured at the central tank battery located in UL. D, Section 28, T23S-R29E.

The CTB will have a total of eight oil tanks. Both wells will have a common CDP. Oil, gas, and water volumes from each well producing to this battery will be determined by using individual metering allocation separator.

Please see the enclosed forms for referenced wells, site facility diagram, and maps with lease boundaries showing wells and facility locations.

Printed Name: Adrian Covarrubias
Title: Regulatory Professional

Date: 11/12/2020

Received by OCD: 11/12/2020 4:00:04 PM

Blue Steel 23-29-21 (302-1) Pad – 2H 25H 21H 6H 9H 8H Facility Layout District 1
1625 N. French Dr., Hobbs. NM 88240
Phone: (575) 393-6161 Fax: (575) 393-0720
District III
811 S. First St., Artesia, NM 88210
Phone: (575) 748-1283 Fax: (575) 748-9720
District III
1000 Rio Brazos Road, Aztec, NM 87410
Phone: (505) 334-6178 Fax: (505) 334-6170
District IV
1220 S. St. Francis Dr., Santa Fe, NM 87505
Phone: (505) 476-3460 Fax: (505) 476-3462