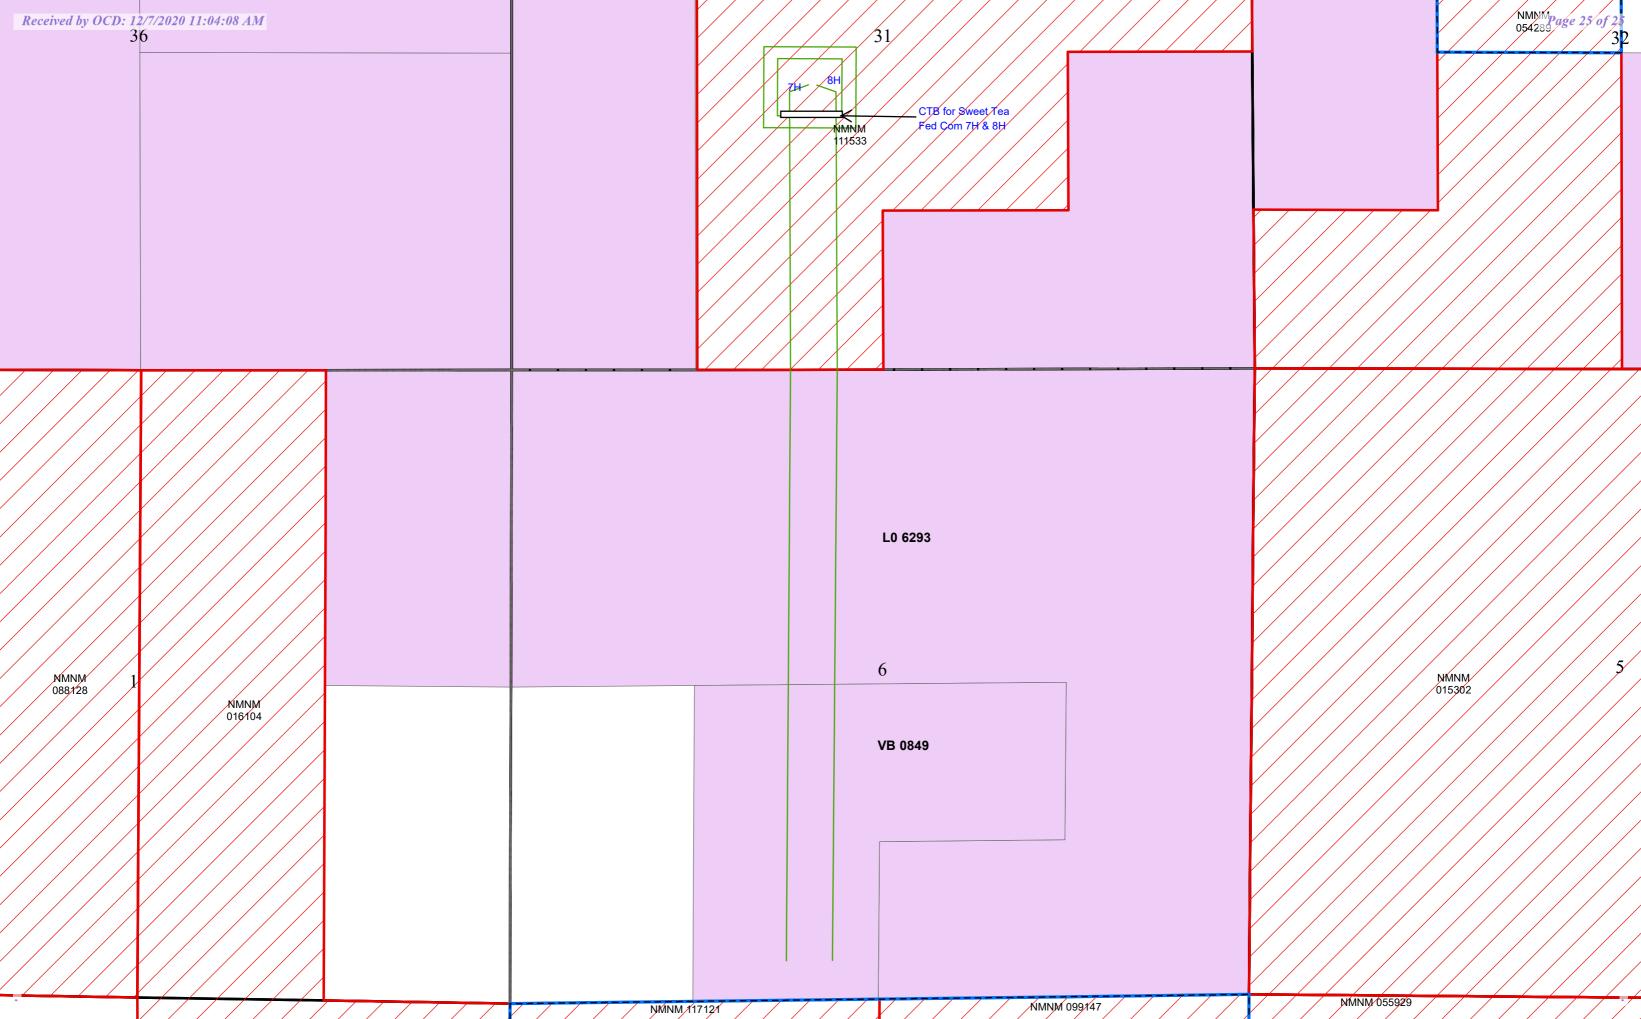

Lease map shows the federal lease and well locations in Section 31-T24S-R29E. The CTB resides on the same lease as the hydrocarbons produced from the wells. The gas sales meter is located off-lease at the Sweet Tea State CTB. Working, royalty, and overriding interest owners are diverse and been sent a copy of the proposal. The NMOCD has been sent a copy of the proposal for approval.

Dear Interest Owner,

Marathon Oil Permian LLC ("Marathon") has filed the attached application with the New Mexico Oil Conservation Division ("Division") for administrative approval to surface lease commingle production according to the provisions of NMAC 19.15.12.10.C, from the Willow Lake; Bone Spring, Southeast Pool code 96217, and the Purple Sage; WolfCamp Pool code 98220, from the wells listed below, to a central tank battery located on the Sweet Tea Fed Com 24 29 31 multi-well pad located in Unit K of Section 31, T24S-R29E, Eddy County, New Mexico.