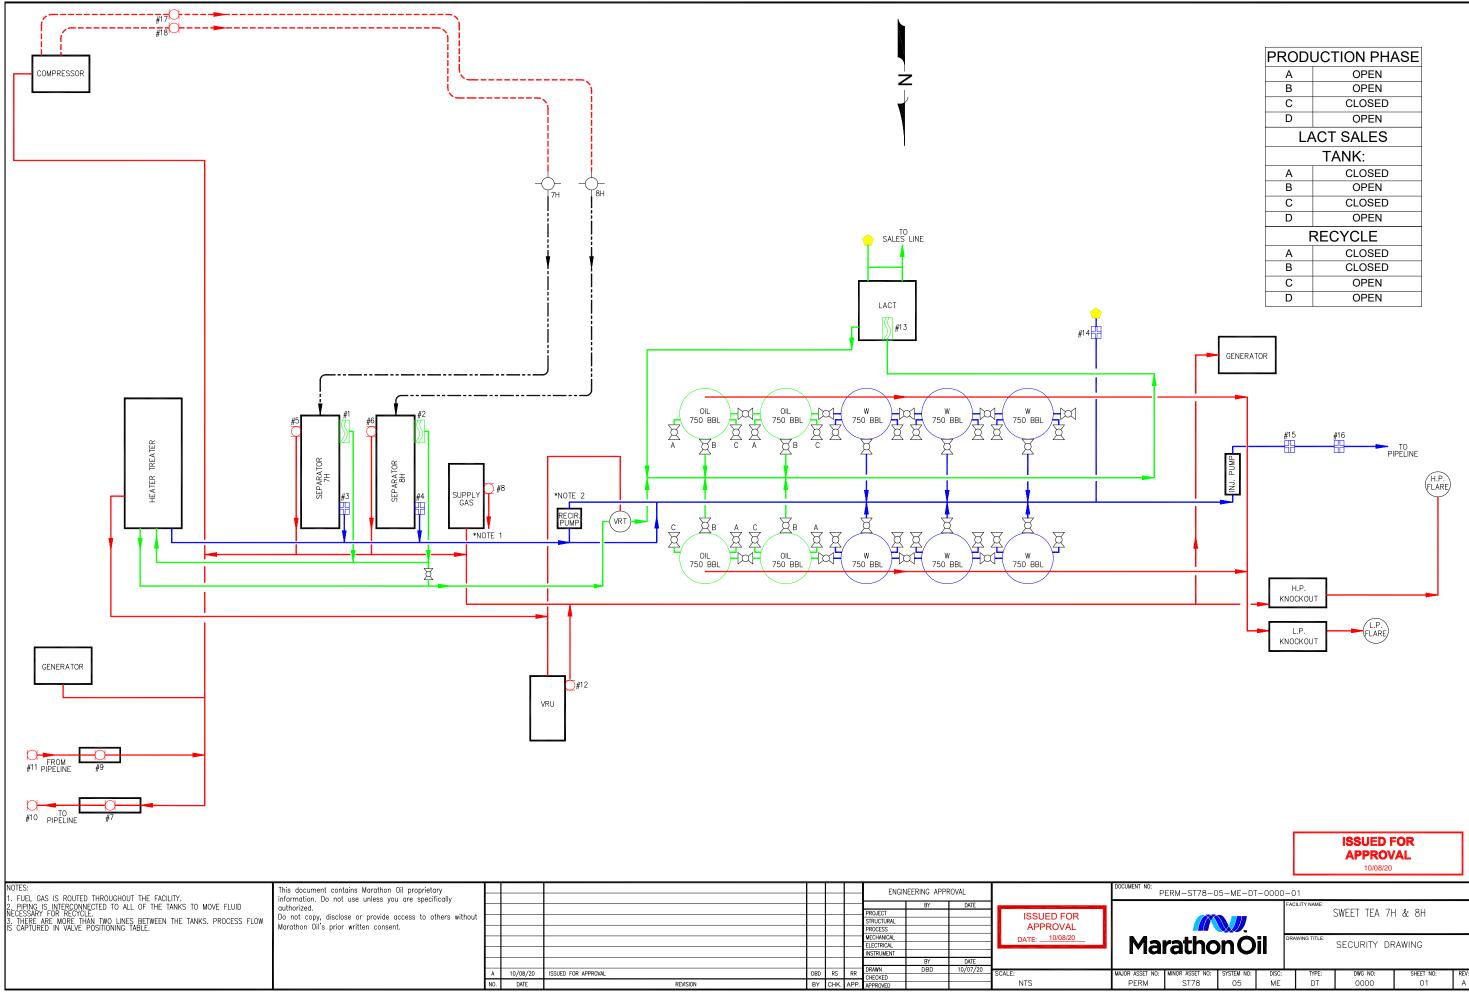

#### Oil & Gas metering:

The Central Tank Battery (CTB) is co-located with the wells location. There are four oil tanks at the CTB that the with LACT system that the wells will utilize, and for gas they will have a separate measurement and then routed to a common central delivery point (CDP) on location. The produced water will go to a common water tanks on location.

Each well will have its own 3-phase separator. The oil production will be allocated on a daily basis using the coriolis meter on the downstream side of the 3-phase separator.

Sweet Tea 31 Fed Com 7H oil allocation meter consists of a Micro Motion Coriolis meter (SN-14805204). Sweet Tea 31 Fed Com 8H oil allocation meter consists of a Micro Motion Coriolis meter (SN-14804101).

Gas production will be allocated on a daily basis using the allocation meters downstream of the 3-phase separator.

Sweet Tea 31 Fed Com 7H gas allocation meter consists of an orifice meter (SN-D0303845). Sweet Tea 31 Fed Com 8H gas allocation meter consists of an orifice meter (SN-D0303853).

#### **Process and Flow Descriptions:**

The Sweet Tea 31 Fed Com 7H & Sweet Tea 31 Fed Com 8H well pad has a central tank battery located on federal lease NMNM-111533 in Eddy County, New Mexico.

The production from the two wells be routed to the CTB where each well will have its own separator for measurement and a common heater treater. Oil, gas and water volumes from each well producing to this battery are determined by using an individual separator for continuous measurement at the CTB. Oil and water production will be allocated on a daily basis based on the coriolis (oil) and mag (water) downstream of each separator. Gas production will be allocated on a daily basis based on the orifice meter downstream of each separator.

After separation and allocation measurement, the oil and water will go to common oil tanks and water tanks. The oil will be sold through a LACT. The gas from the separator will combine with gas from the heater treater and will be routed to a gas scrubber and then on to the gas CDP located on the west side of the pad.

The flow of produced fluids is shown on the facility diagram along with a description of each vessel. The commingling of production is in the interest of conservation and waste and will result in the most effective, economic means of producing the reserves in place from the affected wells and will not result in reduced royalty or improper measurement of production. The proposed commingling will reduce operating expenses as well as reduce the surface facility footprint and overall emissions.