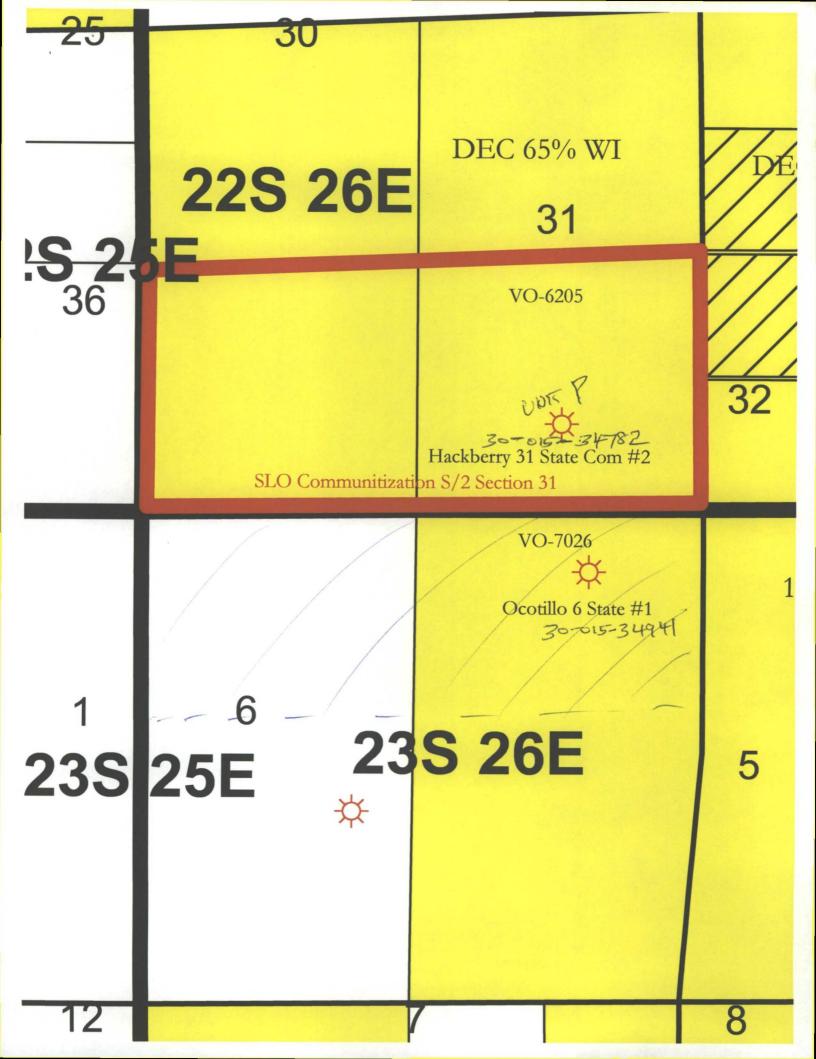

Re:

Pool/Lease Commingling, Off Lease Measurement and Sales

Ocotillo 6 State 1 and Hackberry 31 State Com 2

API # 30-015-34941 and 30-015-34782 Sec 6-T23S-R26E & Sec 31-T22S-R26E

Lease VO-7026 & Lease VO-6205

Sheep Draw: Atoka (gas) - Pool Code: 85120

Sheep Draw; Strawn (gas) – Pool Code: 85200

Carlsbad; Atoka South (gas) - Pool Code: 73800

Eddy County, New Mexico

Dear Mr. Ezeanyim:

Please find attached the OCD Form C-107B and OCD Form C-103 Sundry Notice of Intent to Pool/Lease Commingle, Off Lease Measurement & Sales the aforementioned wells. The working interest, royalty interest and overriding royalty interest owners in both leases are not uniform; parties have been notified via certified mail.