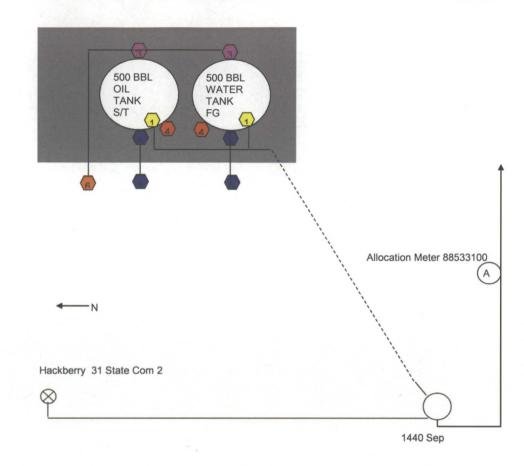

Re:

Pool/Lease Commingling, Off Lease Measurement and Sales

Ocotillo 6 State 1 and Hackberry 31 State Com 2

API # 30-015-34941 and 30-015-34782 Sec 6-T23S-R26E & Sec 31-T22S-R26E

Lease VO-7026 & Lease VO-6205

Sheep Draw: Atoka (gas) - Pool Code: 85120

Sheep Draw; Strawn (gas) – Pool Code: 85200

Carlsbad; Atoka South (gas) - Pool Code: 73800

Eddy County, New Mexico

Dear Mr. Ezeanyim:

Please find attached the OCD Form C-107B and OCD Form C-103 Sundry Notice of Intent to Pool/Lease Commingle, Off Lease Measurement & Sales the aforementioned wells. The working interest, royalty interest and overriding royalty interest owners in both leases are not uniform; parties have been notified via certified mail.