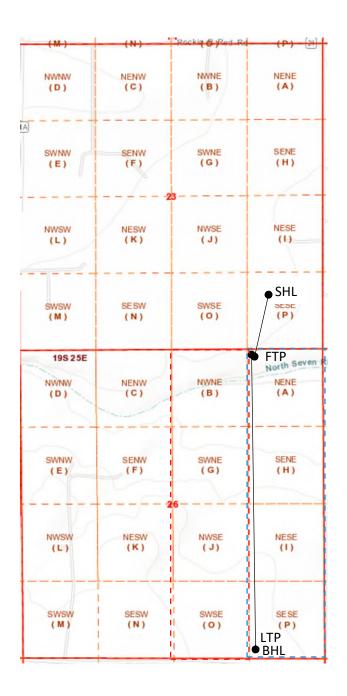

The adjoining units which the unorthodox location encroaches are located in T19S R25E, Section 26, Units B, G, J and O.

Approval of the unorthodox completed interval will allow for efficient spacing of horizontal wells and thereby prevent waste.

#### Spur Energy Partners LLC Morris Boyd 11H Section 23 Township 19 South Range 25 East Eddy County, New Mexico

Red Outline – Affected Tracts

Blue Outline – Horizontal Spacing Unit

Application of Non-Standard Location - Service List Spur Energy Partners LLC Morris Boyd 11H

T19S R25E

Section 26 - Units B, G, J and O SEP Permain LLC is an affiliate of Spur Energy Partners LLC and is 100% Working Interest (letter from Spur Landman is attached)

SEP Permian LLC 9655 Katy Freeway, Suite 500 Houston, TX 77024