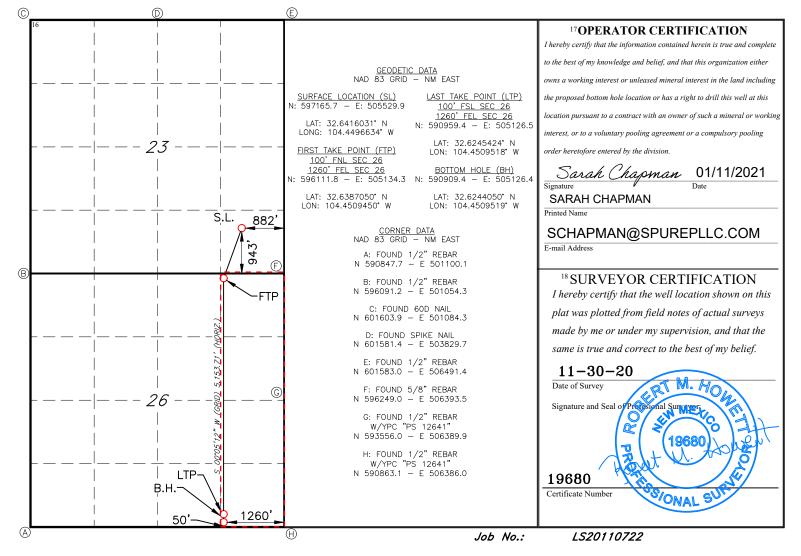

January 11, 2021

New Mexico Oil Conservation Division 1220 South St. Francis Dr. Santa Fe, NM 87505

Attention: Leonard Lowe

RE: Application for Administrative Approval of Non-Standard Location Morris Boyd 11H – N. Seven Rivers; Glorieta-Yeso (97565) Surface Hole – 943' FSL 882' FEL Unit P Sec 23 T19S R25E First Take Point – 100' FNL 1260' FEL Unit A Sec 26 T19S R25E Last Take Point – 100' FSL 1260' FEL Unit P Sec 26 T19S R25E Bottom Hole – 50' FSL 1260' FEL Unit P Sec 26 T19S R25E Eddy County, New Mexico

Surface Hole – 943' FSL 882' FEL Unit P Sec 23 T19S R25E First Take Point – 100' FNL 1260' FEL Unit A Sec 26 T19S R25E Last Take Point – 100' FSL 1260' FEL Unit P Sec 26 T19S R25E Bottom Hole – 50' FSL 1260' FEL Unit P Sec 26 T19S R25E

Form C-102 Revised August 1, 2011 Submit one copy to appropriate District Office

AMENDED REPORT

|                            | WELL LOCATION AND ACREAGE DEDICATION PLAT |                                                                                           |                                        |                        |                        |                   |               |         |                     |        |
|----------------------------|-------------------------------------------|-------------------------------------------------------------------------------------------|----------------------------------------|------------------------|------------------------|-------------------|---------------|---------|---------------------|--------|
| 1                          | API Number                                | r                                                                                         |                                        | <sup>2</sup> Pool Code | <sup>3</sup> Pool Name |                   |               |         |                     |        |
| 30                         | 30-015- 97565 N. SEVEN RIVERS; GLORIETA-  |                                                                                           |                                        |                        |                        |                   |               |         |                     |        |
| 4Property Co               | de                                        |                                                                                           | <sup>6</sup> Well Number<br><b>11H</b> |                        |                        |                   |               |         |                     |        |
| <sup>7</sup> OGRID<br>3289 |                                           | <sup>8</sup> Operator Name<br>SPUR ENERGY PARTNERS LLC. 9 <sup>9</sup> Elevation<br>3421' |                                        |                        |                        |                   |               |         |                     |        |
|                            | <sup>10</sup> Surface Location            |                                                                                           |                                        |                        |                        |                   |               |         |                     |        |
| UL or lot no.              | Section                                   | Township                                                                                  | Range                                  | Lot Idn                | Feet from the          | North/South line  | Feet From the | East/We | East/West line Coun |        |
| Р                          | 23                                        | 19S                                                                                       | 25E                                    |                        | 943                    | SOUTH             | 882           | EAS     | EDDY                |        |
|                            |                                           |                                                                                           | 11                                     | Bottom H               | ole Location           | n If Different Fr | om Surface    |         |                     |        |
| UL or lot no.              | Section                                   | Township                                                                                  | Range                                  | Lot Idn                | Feet from the          | North/South line  | Feet from the | East/We | est line            | County |
| Р                          | 26                                        | 19S 25E 50 SOUTH 1260 EAST EDDY                                                           |                                        |                        |                        |                   |               |         |                     | EDDY   |
| 12 Dedicated Acres         | s 13 Joint                                | or Infill 14 (                                                                            | Consolidation                          | Code 15 C              | Order No.              |                   |               |         |                     |        |
| 160                        |                                           |                                                                                           |                                        |                        |                        |                   |               |         |                     |        |

### Kick Off Point (KOP)

| UL     | Section  | Township | Range | Lot       | Feet | From N/S | Feet | From E/W | County |
|--------|----------|----------|-------|-----------|------|----------|------|----------|--------|
| Latitu | Latitude |          |       | Longitude |      |          |      | NAD      |        |

#### First Take Point (FTP)

| $\overset{\text{UL}}{A}$ | Section 26 | Township<br>195 | <sup>Range</sup><br>25E | Lot       | Feet<br><b>100</b> | From N/S | Feet<br><b>1260</b> | From E/W<br>EAST | EDDY |
|--------------------------|------------|-----------------|-------------------------|-----------|--------------------|----------|---------------------|------------------|------|
| Latitude<br>32.6387050   |            |                 |                         | Longitude | 150945             | 50       |                     | NAD<br>NAD83     |      |

### Last Take Point (LTP)

| $\mathbf{P}^{UL}$              | $\overset{\text{Section}}{26}$ | Township<br>195 | Range<br>25E | Lot | Feet<br><b>100</b> | From N/S<br>SOUTH | <sup>Feet</sup><br>1260 | From E/W<br>EAST |              |
|--------------------------------|--------------------------------|-----------------|--------------|-----|--------------------|-------------------|-------------------------|------------------|--------------|
| <sup>Latitude</sup> 32.6245424 |                                |                 |              |     | -104.4509518       |                   |                         |                  | NAD<br>NAD83 |