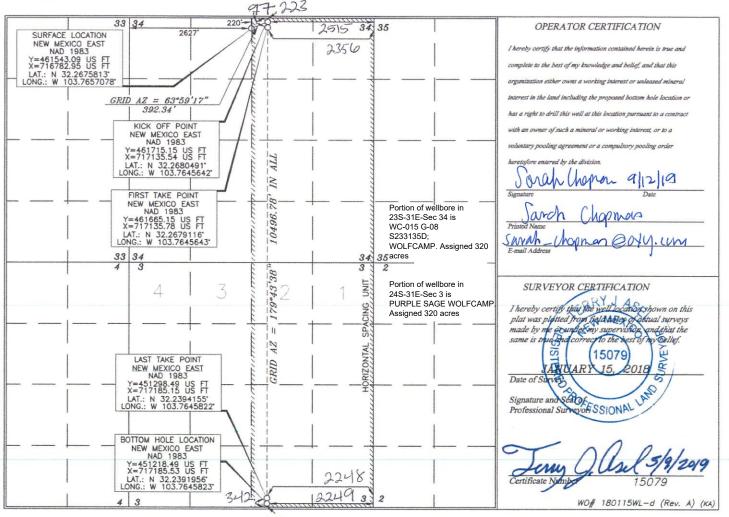

AS-LYINGO

WELL LOCATION AND ACREAGE DEDICATION PLAT

|                 |         | Number          | P                                | Pool Code   |                                         | Pool Name                                           |                  |               |                |                                         |  |
|-----------------|---------|-----------------|----------------------------------|-------------|-----------------------------------------|-----------------------------------------------------|------------------|---------------|----------------|-----------------------------------------|--|
| 30-019          | 5-4     | 5232            | 9822                             | 98220/98236 |                                         | PURPLE SAGE WOLFCAMP/WC-015 G-08 S233135D; WOLFCAMP |                  |               |                |                                         |  |
| Property Code   |         |                 | Property Name                    |             |                                         |                                                     |                  |               | Well Number    |                                         |  |
| 322245          |         |                 | PLATINUM MDP1 "34-3" FEDERAL COM |             |                                         |                                                     |                  |               |                | 174H                                    |  |
| OGRID No.       |         |                 | Operator Name                    |             |                                         |                                                     |                  |               |                | Elevation                               |  |
| 6               | 696     |                 | OXY USA INC.                     |             |                                         |                                                     |                  |               |                | 3424.2'                                 |  |
|                 |         |                 |                                  | Surfa       | ace L                                   | ocation                                             |                  |               |                |                                         |  |
| UL or lot no.   | Section | Township        | Range                            | 9           | Lot Idn                                 | Feet from the                                       | North/South line | Feet from the | East/West line | County                                  |  |
| С               | 34      | 23 SOUTH        | 31 EAST,                         | N. M. P. M. |                                         | 220'                                                | NORTH            | 2627'         | WEST           | EDDY                                    |  |
|                 |         |                 | Bottom H                         | ole Locatio | on If I                                 | Different I                                         | From Surfac      | e             |                |                                         |  |
| UL or lot no.   | Section | Township        | Range                            | 7           | Lot Idn                                 | Feet from the                                       | North/South line | Feet from the | East/West line | County                                  |  |
| 0               | 3       | 24 SOUTH        | 31 EAST, N.M.P.M.                |             |                                         | 197                                                 | SOUTH            | 2249          | EAST           | EDDY                                    |  |
| Dedicated Acres |         | Joint or Infill | Consolidation Code               | Order No.   | *************************************** |                                                     | <del></del>      |               |                | *************************************** |  |
| 640             |         |                 |                                  |             | A                                       | eproved r                                           | ISU#78.          | 38            |                |                                         |  |