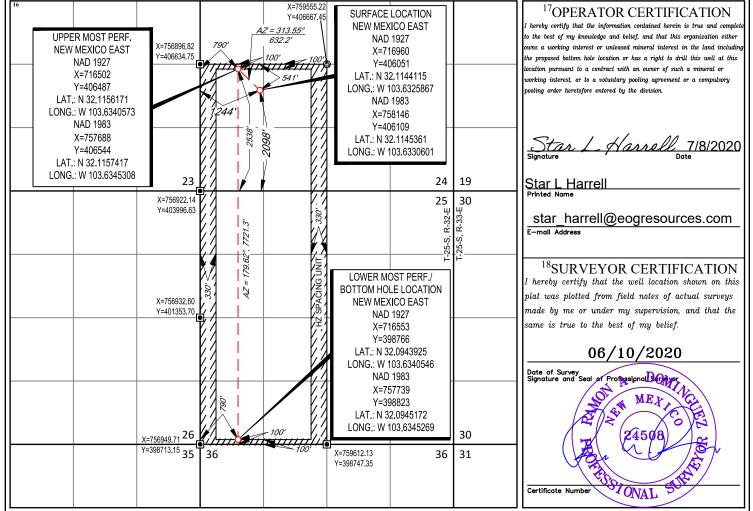

| District I<br>1625 N. French Dr., Hobbs, NM 88:<br>Phone: (575) 393-6161 Fax: (575)<br>District II<br>811 S. First St., Artesia, NM 88210<br>Phone: (575) 748-1283 Fax: (575)<br>District III<br>1000 Rio Brazos Road, Aztee, NM 8<br>Phone: (505) 334-6178 Fax: (505)<br>District IV<br>1220 S. St. Francis Dr., Santa Fe, N<br>Phone: (505) 476-3460 Fax: (505) | 393-0720<br>748-9720<br>37410<br>334-6170<br>M 87505<br>476-3462      | FLLLC                      | State of New Mexico<br>Energy, Minerals & Natural Resources<br>Department<br>OIL CONSERVATION DIVISION<br>1220 South St. Francis Dr.<br>Santa Fe, NM 87505<br>UL LOCATION AND ACREAGE DEDICATION PLAT |          |       |               | 35<br>.D               | FORM C-102<br>Revised August 1, 2011<br>Submit one copy to appropriate<br>District Office |        |  |
|-------------------------------------------------------------------------------------------------------------------------------------------------------------------------------------------------------------------------------------------------------------------------------------------------------------------------------------------------------------------|-----------------------------------------------------------------------|----------------------------|-------------------------------------------------------------------------------------------------------------------------------------------------------------------------------------------------------|----------|-------|---------------|------------------------|-------------------------------------------------------------------------------------------|--------|--|
|                                                                                                                                                                                                                                                                                                                                                                   | <sup>1</sup> API Number <sup>2</sup> Pool Code <sup>3</sup> Pool Name |                            |                                                                                                                                                                                                       |          |       | me            |                        |                                                                                           |        |  |
| 30-025                                                                                                                                                                                                                                                                                                                                                            |                                                                       |                            |                                                                                                                                                                                                       |          |       |               |                        |                                                                                           |        |  |
| <sup>4</sup> Property Code                                                                                                                                                                                                                                                                                                                                        |                                                                       | <sup>5</sup> Property Name |                                                                                                                                                                                                       |          |       |               |                        | <sup>6</sup> Well Number                                                                  |        |  |
| 325949                                                                                                                                                                                                                                                                                                                                                            |                                                                       | VALIANT 24 FED COM         |                                                                                                                                                                                                       |          |       |               |                        | 507H                                                                                      |        |  |
| <sup>7</sup> OGRID No.                                                                                                                                                                                                                                                                                                                                            | <sup>8</sup> Operator Name                                            |                            |                                                                                                                                                                                                       |          |       |               | <sup>9</sup> Elevation |                                                                                           |        |  |
| EOG RESOURCES, INC.                                                                                                                                                                                                                                                                                                                                               |                                                                       |                            |                                                                                                                                                                                                       |          |       | 3447'         |                        |                                                                                           |        |  |
| <sup>10</sup> Surface Location                                                                                                                                                                                                                                                                                                                                    |                                                                       |                            |                                                                                                                                                                                                       |          |       |               |                        |                                                                                           |        |  |
| UL or lot no. Sectio                                                                                                                                                                                                                                                                                                                                              | n Township                                                            | Range                      | Lot Id                                                                                                                                                                                                |          |       | Feet from the | Ea                     | st/West line                                                                              | County |  |
| L 24                                                                                                                                                                                                                                                                                                                                                              | 25-S                                                                  | 32-E                       | -                                                                                                                                                                                                     | 2098'    | SOUTH | 1244'         | WE                     | ST                                                                                        | LEA    |  |
|                                                                                                                                                                                                                                                                                                                                                                   | <sup>11</sup> Bottom Hole Location If Different From Surface          |                            |                                                                                                                                                                                                       |          |       |               |                        |                                                                                           |        |  |
| UL or lot no. Sectio                                                                                                                                                                                                                                                                                                                                              | n Township                                                            | Range                      | Lot Id                                                                                                                                                                                                |          |       |               | Ea                     | st/West line                                                                              | County |  |
| M 25                                                                                                                                                                                                                                                                                                                                                              | 25-S                                                                  | 32-E                       | -                                                                                                                                                                                                     | 100'     | SOUTH | 790'          | WE                     | ST                                                                                        | LEA    |  |
| <sup>12</sup> Dedicated Acres <sup>13</sup> Joint or                                                                                                                                                                                                                                                                                                              | Infill <sup>14</sup> Cor                                              | solidation Co              | de <sup>15</sup> O                                                                                                                                                                                    | rder No. | -     | •             |                        |                                                                                           |        |  |
| 480.00                                                                                                                                                                                                                                                                                                                                                            |                                                                       |                            |                                                                                                                                                                                                       |          |       |               |                        |                                                                                           |        |  |

No allowable will be assigned to this completion until all interests have been consolidated or a non-standard unit has been approved by the division.

S:\SURVEY\EOG\_MIDLAND\VALIANT\_24\_FED\_COM\FINAL\_PRODUCTS\L0\_VALIANT\_24\_FED\_COM\_507H.DWG 6/29/2020 3:27:10 PM adisabe