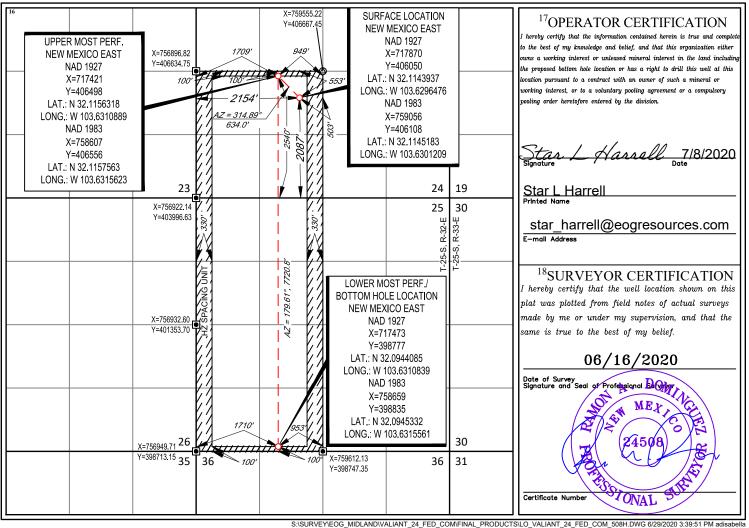

## 11/05/2020 RECEIVED WELL LOCATION AND ACREAGE DEDICATION PLAT

| 025 - 47970                |  | 97903                       | ONE SPRING   |                          |
|----------------------------|--|-----------------------------|--------------|--------------------------|
| <sup>4</sup> Property Code |  | <sup>5</sup> Pr             | operty Name  | <sup>6</sup> Well Number |
| 325949                     |  | VALIANT                     | 24 FED COM   | 508H                     |
| <sup>7</sup> OGRID №.      |  | <sup>8</sup> O <sub>I</sub> | perator Name | <sup>9</sup> Elevation   |
| 7377                       |  | EOG RES                     | OURCES, INC. | 3457'                    |