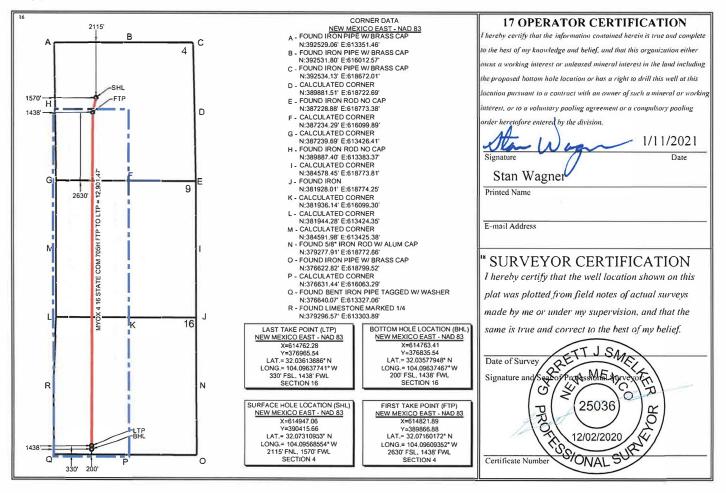

Approval of the non-standard completed interval will allow for efficient spacing of horizontal wells and thereby prevent waste.

The proposed completed interval is projected as follows:

Surface Location – 2115' FNL & 1570' FWL UL F Sec. 4-26S-28E Eddy County, NM

First Take Point Last Take Point Bottom Hole Proposed Pool
2630' FSL & 1438' FWL UL K Sec. 4-26S-28E
330' FSL & 1438' FEL UL N Sec. 16-26S-28E
200' FSL & 1438' FWL UL N Sec. 16-26S-28E
Purple Sage; Wolfcamp (Gas) (Pool Code 98220)

This will be a horizontal **gas** completion.

The Horizontal Spacing Unit will be 800 acres, SW/4 of Sec 4, W/2 of Sec 9, and W/2 of Sec 16-26S-28E as shown on the enclosed C-102. **The HSU defining well is the Myox 4 16 State Com 705H**.

## WELL LOCATION AND ACREAGE DEDICATION PLAT

|                       | 1 API Number 2 Pool Code 30-015-47929 98220            |        | 3 Pool Name Purple Sage; Wolfcamp (Gas) |  |  |
|-----------------------|--------------------------------------------------------|--------|-----------------------------------------|--|--|
| 4 Property Code       | 5 Property Name 6 Well Number MYOX 4 16 STATE COM 705H |        |                                         |  |  |
| 7 OGRID No.<br>229137 |                                                        | COG OP | 9 Elevation<br>2989'                    |  |  |

Surface Location

| UL or lot no.                                    | Section | Township | Range | Lot Idn | Feet from the | North/South line | Feet from the | East/West line | County |
|--------------------------------------------------|---------|----------|-------|---------|---------------|------------------|---------------|----------------|--------|
| F                                                | 4       | 26-S     | 28-E  |         | 2115'         | NORTH            | 1570'         | WEST           | EDDY   |
| " Bottom Hole Location If Different From Surface |         |          |       |         |               |                  |               |                |        |
| UL or lot no.                                    | Section | Township | Range | Lot Idn | Feet from the | North/South line | Feet from the | East/West line | County |

| UL or lot no.      | Section    | lownsnip       | Range         | Lot Idn   | Feet from the | North/South line | Feet from the | East/West line | County |
|--------------------|------------|----------------|---------------|-----------|---------------|------------------|---------------|----------------|--------|
| N                  | 16         | 26-S           | 28-E          |           | 200'          | SOUTH            | 1438'         | WEST           | EDDY   |
| 12 Dedicated Acres | 13 Joint o | or Infill   14 | Consolidation | Code 15 O | rder No.      |                  | *             |                |        |
| 800                |            |                |               |           |               |                  |               |                |        |