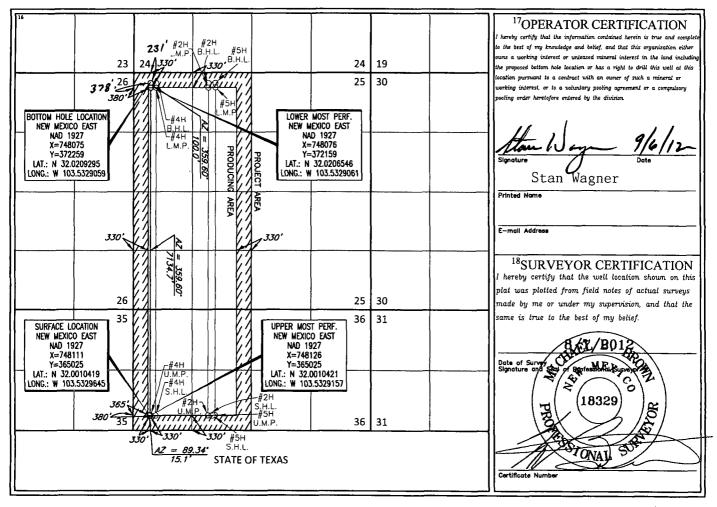

AMENDED REPORT

| WEELEUGATION AND ACREAGE DEDICATION PLAT |                            |                            |                          |  |  |  |
|------------------------------------------|----------------------------|----------------------------|--------------------------|--|--|--|
| <sup>1</sup> API Number                  | <sup>2</sup> Pool Code     | <sup>3</sup> Pool Name     |                          |  |  |  |
| 30-025-40259                             | 7280                       | Bradley; Bone Spring       |                          |  |  |  |
| Property Code                            | <sup>5</sup> Property Name |                            | <sup>6</sup> Well Number |  |  |  |
| 38129                                    | ENDURANCE 36 STATE COM     |                            | #3H                      |  |  |  |
| <sup>7</sup> OGRID No.                   |                            | <sup>8</sup> Operator Name | <sup>9</sup> Elevation   |  |  |  |
| 7377                                     | EOG R                      | ESOURCES, INC.             | 3336'                    |  |  |  |

<sup>10</sup>Surface Location UL or lot no. Township Lot Idn Feet from the North/South line Feet from the East/West line County 26-S 33-E 330' SOUTH 365 WEST E 36 LEA

| UL or lot no.          | Section 25             | Township<br>26-S | Range<br>33-E     | Lot Idn               | Feet from the | North/South line | Feet from the | East/West line WEST | County |
|------------------------|------------------------|------------------|-------------------|-----------------------|---------------|------------------|---------------|---------------------|--------|
| Dedicated Acres 478.08 | <sup>13</sup> Joint or | Infill 14Co      | onsolidation Code | <sup>15</sup> Order l | No. BUCC      |                  |               |                     |        |