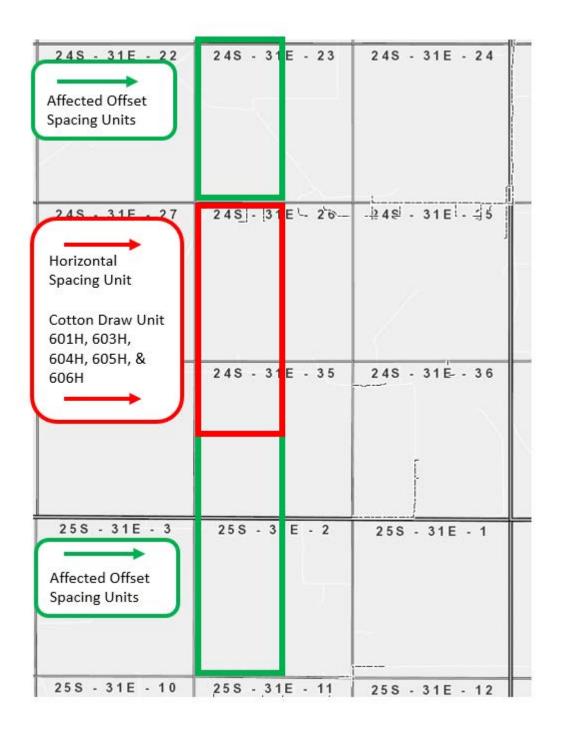

The unorthodox location will encroach towards the (1) W/2 of Section 23, Township 24 South, Range 31 East; and (2) and the SW/4 of Section 35, Township 24 South, Range 31 East, as well as the W/2 of Section 2, Township 25 South, Range 31 East.

Devon attests that, on or before submission of this application, it provided notice to the affected persons (1) in the adjoining W/2 of Section 23, Township 24 South, Range 31 East, which includes spacing units that encompass the SW/4 of Section 23; and (2) SW/4 of Section 35, Township 24 South, Range 31 East (that being the adjacent quarter section), and the W/2 of Section 2, Township 25 South, Range 31 East, which includes adjacent spacing units in Sections 35 and 2; said notice as described satisfies all provisions of NMAC 19.15.4.12A(2); copies of the application and required plat maps were furnished. Devon also provided notice to the Bureau of Land Management to the extent that they own interest with respect to offsetting areas. Devon provides herein a sectional map of this area, attached as Exhibit C. Proof of mailing, along with a copy of the notice letter sent to listed affected persons and parties, is attached hereto as Exhibit D. The development plan for this well is pursuant to a Joint Operating Agreement; therefore, there is no associated pooling case number.