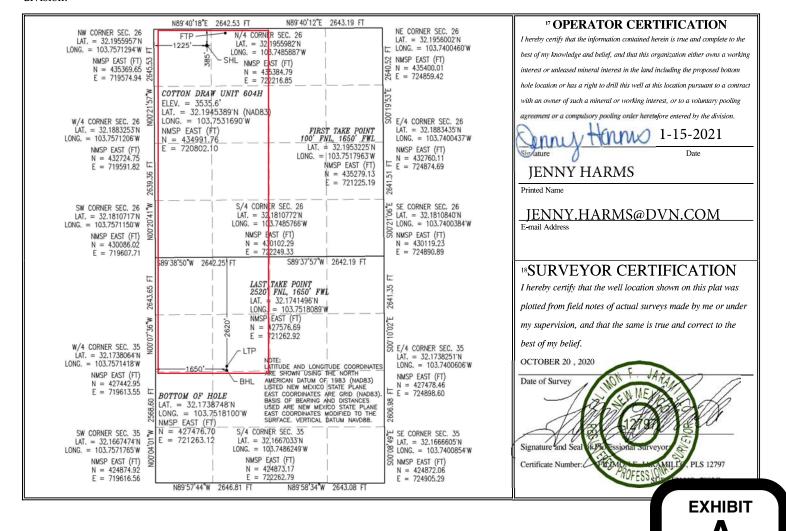

#### Dear Director Sandoval:

Devon Energy Production Company, L.P., ("Devon"), OGRID No. 6137, is seeking administrative approval of an unorthodox well location ("NSL") for the Cotton Draw Unit 604H Well (the "604H Well") (API 30-015-Pending) to be completed within the Purple Sage; Wolfcamp (Gas) Pool (Pool Code 98220) underlying the W/2 of Section 26 and the NW/4 of Section 35, Township 24 South, Range 31 East, NMPM, Eddy County, New Mexico. A C-102 for the Well is attached as Exhibit A. This is a horizontal well that will be drilled as follows:

- Surface Location (SL): 385' from the North line and 1225' from the West line of Section 26, Township 24 South, Range 31 East;
- Bottom Hole Location (BHL): 2620' from the North line and 1650' from the West line of Section 35, Township 24 South, Range 31 East;
- First Take Point (FTP): 100' from the North line and 1650' from the West line of Section 26, Township 24 South, Range 31 East;
- Last Take Point (LTP): 2520' from the North line and 1650' from the West line of Section 35, Township 24 South, Range 31 East.

#### WELL LOCATION AND ACREAGE DEDICATION PLAT

| <sup>1</sup> API Numbe | er | <sup>2</sup> Pool Code <sup>3</sup> Pool Name |                                   |                        |
|------------------------|----|-----------------------------------------------|-----------------------------------|------------------------|
| 30-015-47302           |    | 98220                                         | 98220 PURPLE SAGE; WOLFCAMP (GAS) |                        |
| 1 300635               |    | <sup>5</sup> Pr                               | <sup>6</sup> Well Number          |                        |
|                        |    | COTTO                                         | N DRAW UNIT                       | 604H                   |
| <sup>7</sup> OGRID No. |    | <sup>8</sup> Operator Name                    |                                   | <sup>9</sup> Elevation |
| 6137                   |    | DEVON ENERGY PRO                              | 3535.6                            |                        |

#### <sup>10</sup> Surface Location

| UL or lot no.                                                | Section               | Township     | Range         | Lot Idn | Feet from the | North/South line | Feet from the           | East/West line | County |
|--------------------------------------------------------------|-----------------------|--------------|---------------|---------|---------------|------------------|-------------------------|----------------|--------|
| D                                                            | 26                    | 24 S         | 31 E          |         | 385           | NORTH            | 1225                    | WEST           | EDDY   |
| <sup>11</sup> Bottom Hole Location If Different From Surface |                       |              |               |         |               |                  |                         |                |        |
| UL or lot no.                                                | Section               | Township     | Range         | Lot Idn | Feet from the | North/South line | Feet from the           | East/West line | County |
| F                                                            | 35                    | 24 S         | 31 E          |         | 2620          | NORTH            | 1650                    | WEST           | EDDY   |
| <sup>12</sup> Dedicated Acre<br>480                          | s <sup>13</sup> Joint | or Infill 14 | Consolidation | 1 Code  |               |                  | <sup>15</sup> Order No. |                |        |

No allowable will be assigned to this completion until all interests have been consolidated or a non-standard unit has been approved by the division.

| Intent                            | X                                         | As Drill            | ed                  |                |                     |                |                     |                      |      |                     |             |                  |               |                |  |  |
|-----------------------------------|-------------------------------------------|---------------------|---------------------|----------------|---------------------|----------------|---------------------|----------------------|------|---------------------|-------------|------------------|---------------|----------------|--|--|
| API#                              |                                           |                     |                     |                |                     |                |                     |                      |      |                     |             |                  |               |                |  |  |
| Operator Name:                    |                                           |                     |                     |                |                     | Prop           | erty Na             | ame:                 |      |                     |             |                  |               | Well Number    |  |  |
| DEVON ENERGY PRODUCTION CO., L.P. |                                           |                     |                     |                | L.P.                |                | СОТ                 | TON                  | DRA  | W UN                | IT          |                  |               | 604H           |  |  |
| Kick C                            | Off Point (                               | KOP)                |                     |                |                     |                |                     |                      |      |                     |             |                  |               |                |  |  |
| UL                                | Section 26                                | Township<br>24S     | Range<br>31E        | Feet<br>33 FNL |                     |                |                     | From E/W County EDDY |      |                     |             |                  |               |                |  |  |
| Latitu<br>3                       |                                           |                     |                     |                | Longitud<br>-103    |                | ——<br>79847         |                      |      |                     |             |                  | NAD<br>83     |                |  |  |
| UL                                | Take Poin                                 | Township            | Range               | Lot            | Feet                |                | From N              | /S                   | Feet | _                   | From        | E/W              | County        |                |  |  |
| <b>C</b><br>Latitu                | 26<br>  <sub>Ide</sub><br>  <b>32.195</b> | 245                 | 31Ē                 |                | 100<br>Longitud     |                | NORT<br>7517.       |                      | 165  | 0                   | WES         | <u> </u>         | NAD 83        | <u> </u>       |  |  |
| UL<br><b>F</b>                    | Section 35                                | Township <b>24S</b> | Range<br><b>31E</b> | Lot            | Feet<br><b>2520</b> | From <b>NO</b> | n N/S<br><b>RTH</b> | Feet<br><b>165</b>   | 0    | From E <sub>1</sub> | <u>/</u> w  | Count <b>EDD</b> | у<br><b>Ү</b> |                |  |  |
| Latitu                            | l<br>ıde                                  | 741496              |                     |                | Longitud            |                |                     |                      |      |                     |             | 83               |               |                |  |  |
|                                   |                                           | defining wo         | ell for the         | Horizo<br>YES  | ntal Spac           | cing U         | 'nit?               |                      | NO   | ]                   |             |                  |               |                |  |  |
|                                   | ng Unit.                                  | olease prov         | ide API if          | availa         | ble, Ope            | erator         | Name                | and                  | well | numbe               | r for       | Defii            | ning well     | for Horizontal |  |  |
| Operator Name:                    |                                           |                     |                     |                | Property Name:      |                |                     |                      |      |                     | Well Number |                  |               |                |  |  |
|                                   |                                           |                     |                     |                |                     |                |                     |                      |      |                     |             |                  |               | V7.06/20/201   |  |  |