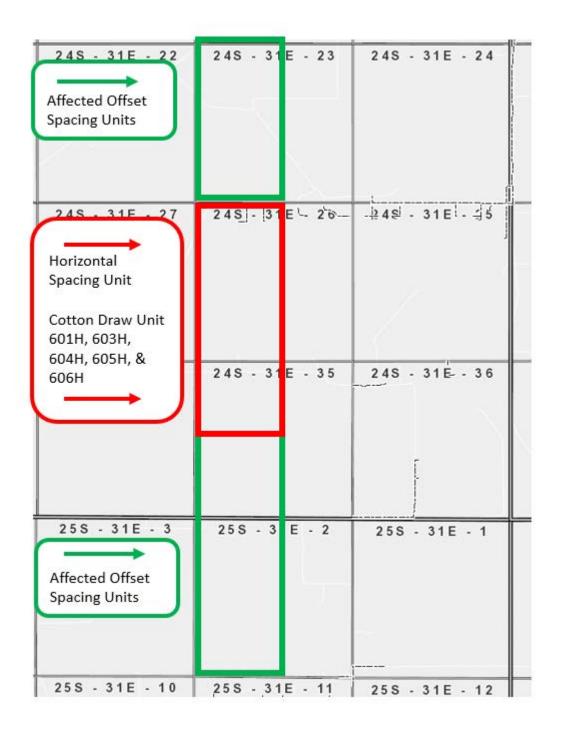

The unorthodox location will encroach towards the (1) W/2 of Section 23, Township 24 South, Range 31 East; and (2) and the SW/4 of Section 35, Township 24 South, Range 31 East, as well as the W/2 of Section 2, Township 25 South, Range 31 East.

Devon Energy Production Company, L.P. Cotton Draw Unit 601H, 603H, 604H,

605H, & 606H (the "Cotton Draw Unit Wells") W/2 of Sections 26 & NW/4 of Section 35-24S-31E

Eddy County, New Mexico

Dear Mr. Lowe: