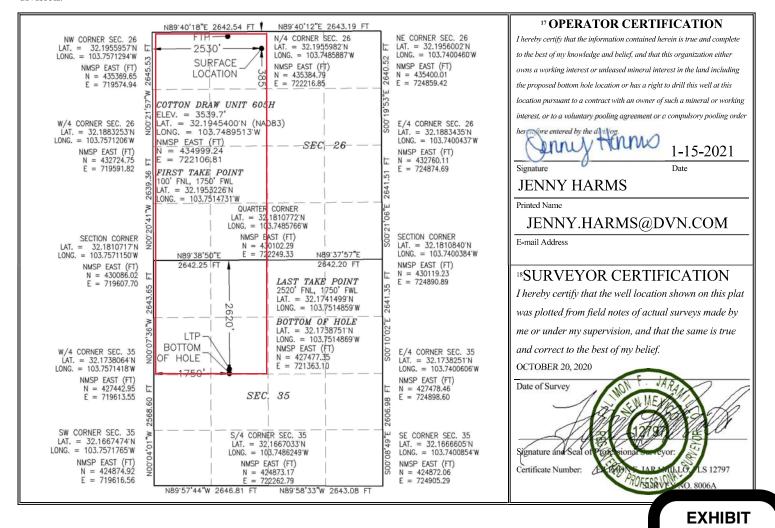

- Surface Location (SL): 385' from the North line and 2530' from the West line of Section 26, Township 24 South, Range 31 East;
- Bottom Hole Location (BHL): 2620' from the North line and 1750' from the West line of Section 35, Township 24 South, Range 31 East;
- First Take Point (FTP): 100' from the North line and 1750' from the West line of Section 26, Township 24 South, Range 31 East;
- Last Take Point (LTP): 2520' from the North line and 1750' from the West line of Section 35, Township 24 South, Range 31 East.

#### WELL LOCATION AND ACREAGE DEDICATION PLAT

| <sup>1</sup> API Number 30-015-472 |                            | 98220 2 Pool Code                            | PURPLE SAGE; WOLFCAMP (GAS | S)   |
|------------------------------------|----------------------------|----------------------------------------------|----------------------------|------|
| <sup>4</sup> Property Code         | <sup>5</sup> Property Name |                                              |                            |      |
| 300635                             |                            | COTTO                                        | N DRAW UNIT                | 605H |
| <sup>7</sup> OGRID No.             |                            | 8 O <sub>]</sub>                             | <sup>9</sup> Elevation     |      |
| 6137                               |                            | DEVON ENERGY PRODUCTION COMPANY, L.P. 3539.7 |                            |      |

<sup>10</sup> Surface Location

|                                                              |                     |             |                 |         | ~                       | c Location       |               |                |             |
|--------------------------------------------------------------|---------------------|-------------|-----------------|---------|-------------------------|------------------|---------------|----------------|-------------|
| UL or lot no.                                                | Section             | Township    | Range           | Lot Idn | Feet from the           | North/South line | Feet from the | East/West line | County      |
| C                                                            | 26                  | 24 S        | 31 E            |         | 385                     | NORTH            | 2530          | WEST           | <b>EDDY</b> |
| <sup>11</sup> Bottom Hole Location If Different From Surface |                     |             |                 |         |                         |                  |               |                |             |
| UL or lot no.                                                | Section             | Township    | Range           | Lot Idn | Feet from the           | North/South line | Feet from the | East/West line | County      |
| F                                                            | 35                  | 24 S        | 31 E            |         | 2620                    | NORTH            | 1750          | WEST           | <b>EDDY</b> |
| 12 Dedicated Acres 480                                       | <sup>13</sup> Joint | or Infill 1 | 4 Consolidation | n Code  | <sup>15</sup> Order No. |                  |               |                |             |

No allowable will be assigned to this completion until all interests have been consolidated or a non-standard unit has been approved by the division.

| Inten                                                | t X                                     | As Dril                | led          |     |                |                                 |        |      |              |             |             |                |                     |               |  |
|------------------------------------------------------|-----------------------------------------|------------------------|--------------|-----|----------------|---------------------------------|--------|------|--------------|-------------|-------------|----------------|---------------------|---------------|--|
| API#                                                 |                                         |                        |              |     |                |                                 |        |      |              |             |             |                |                     |               |  |
| Operator Name: DEVON ENERGY PRODUCTION COMPANY, L.P. |                                         |                        |              |     |                | Property Name: COTTON DRAW UNIT |        |      |              |             |             |                | Well Number<br>605H |               |  |
| Kick C                                               | Off Point                               | (KOP)                  |              |     |                |                                 |        |      |              |             |             |                |                     |               |  |
| UL                                                   | Section 26                              | Township 24S           | Range<br>31E | Lot | Feet<br>49 FNL | _                               | From N | I/S  |              | Feet From E |             | ı E/W          | County EDDY         |               |  |
| Latitu<br>32.                                        | ide<br>1953698                          | 34                     |              |     | Longitu -103   |                                 | 17307  |      |              |             |             |                | NAD<br>83           |               |  |
|                                                      | Гake Poir                               | , ,                    |              |     |                |                                 |        |      |              |             |             |                |                     |               |  |
| UL<br>C                                              | Section<br>26                           | Township<br>24S        | Range<br>31E | Lot | Feet<br>100    | From N/S<br>NORTH               |        |      |              | From<br>WE  | n E/W<br>ST | County<br>EDDY |                     |               |  |
| Latitu <b>32.</b>                                    | <sup>ide</sup><br>195322                | 6                      |              |     | Longitu 103.7  |                                 | 731    |      |              |             |             |                | NAD<br>83           |               |  |
| UL                                                   | Section                                 | Township               | Range        | Lot | Feet           |                                 | m N/S  | Feet |              | From E      |             | Count          |                     |               |  |
| F<br>Latitu                                          | 35<br><sup>Ide</sup><br>1 <b>7414</b> 9 | Longit                 |              |     |                | tude NAI                        |        |      |              |             | NAD 83      | Y              |                     |               |  |
| Is this<br>If infil                                  | s well an<br>Il is yes p<br>ng Unit.    | defining vinfill well? |              | YES | ]              |                                 |        |      | NO<br>vell n | ]<br>umber  | for [       | Definir        | ng well fo          | or Horizontal |  |
| Ope                                                  | Operator Name:                          |                        |              |     |                | Property Name:                  |        |      |              |             |             | Well Number    |                     |               |  |
|                                                      |                                         |                        |              |     |                |                                 |        |      |              |             |             |                |                     |               |  |