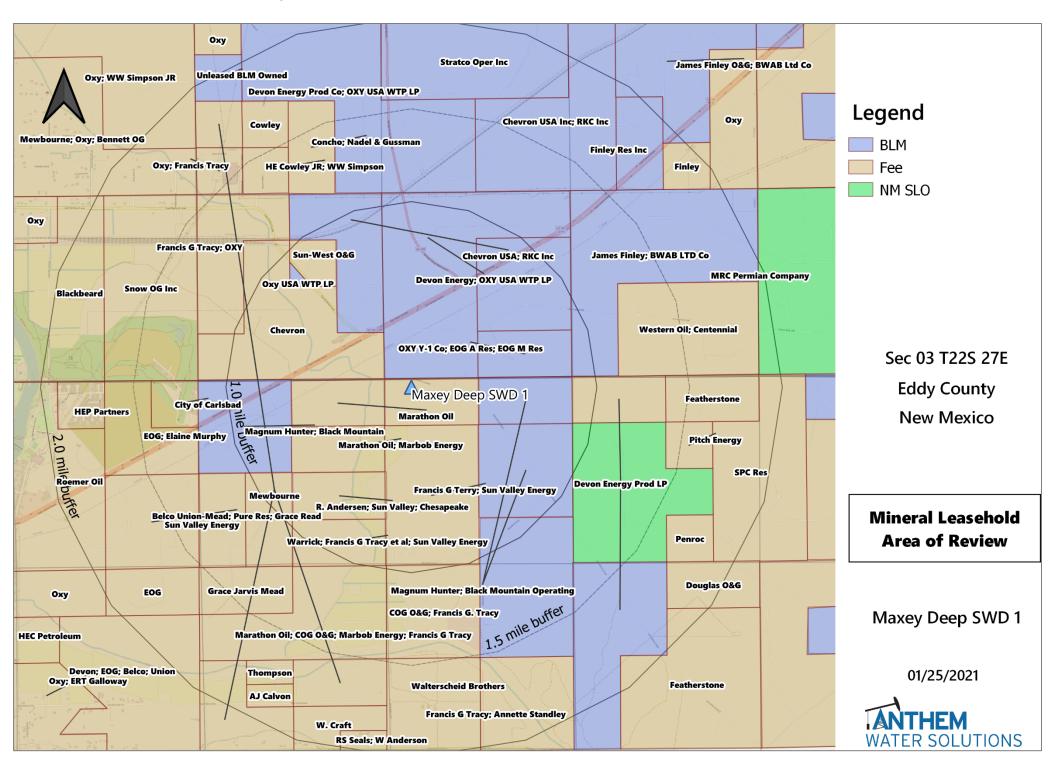

# Additional Information New Surface Location 6/21/2021

6/21/2021 New Mexico Oil Conservation Division 1220 South St. Francis Drive Santa Fe, New Mexico, 87505

Re: Amended Application of Anthem Water Solutions, LLC to permit for saltwater disposal in proposed Maxey Deep SWD 1 well to be location in Section 3, Township 22 South, Range 27 East, NMPM, Eddy County, New Mexico

To Whom it May Concern:

The original application states that the surface location of the Maxey Deep SWD 1 would be 250 feet from the North line and 760 from the West line, in Section 3, Township 22 South, Range 27 East, NMPM, Eddy County, New Mexico. The amended location will be 130 feet from the North line and 760 feet from the West line, in Section 3, Township 22 South, Range 27 East, NMPM, Eddy County, New Mexico. There are no other changes to the original application.

This change in location will not affect any other part of the application. The new AOR does not include and wells that were not addressed originally. Further, no additional adjacent operators were identified after the move, so no additional notifications are required. All other attachments to the original C-108 have not changed. The surface owner is NA, Anthem is copying them on this letter, so they are aware of the new location.