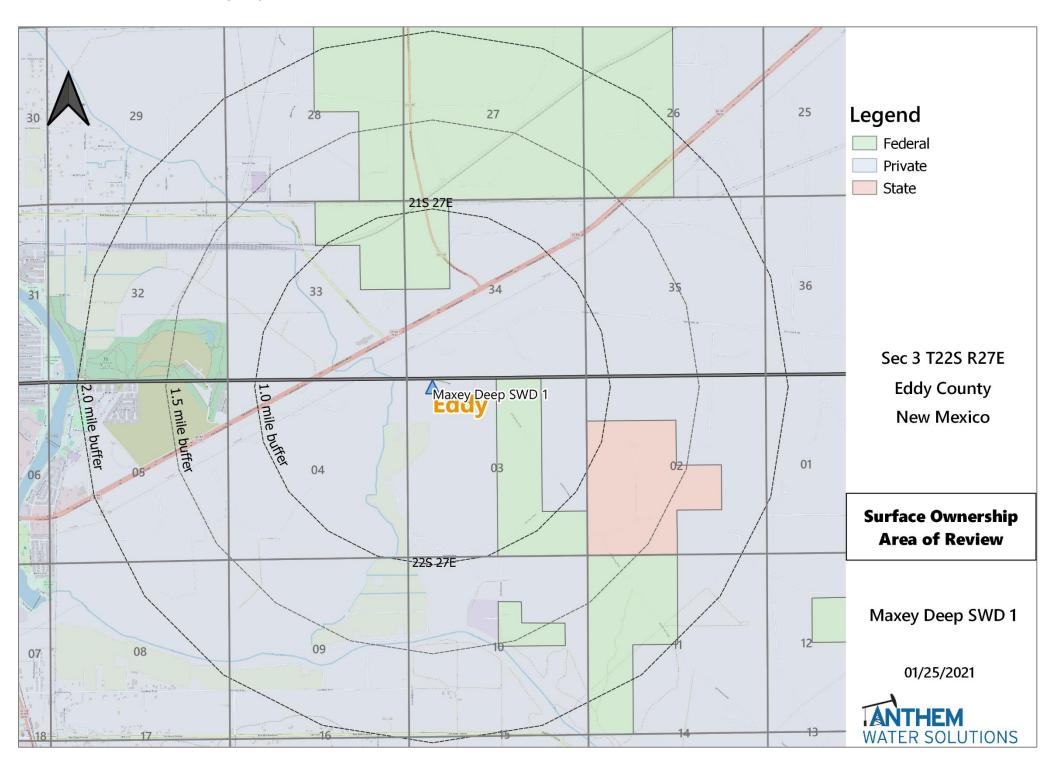

This change in location will not affect any other part of the application. The new AOR does not include and wells that were not addressed originally. Further, no additional adjacent operators were identified after the move, so no additional notifications are required. All other attachments to the original C-108 have not changed. The surface owner is NA, Anthem is copying them on this letter, so they are aware of the new location.