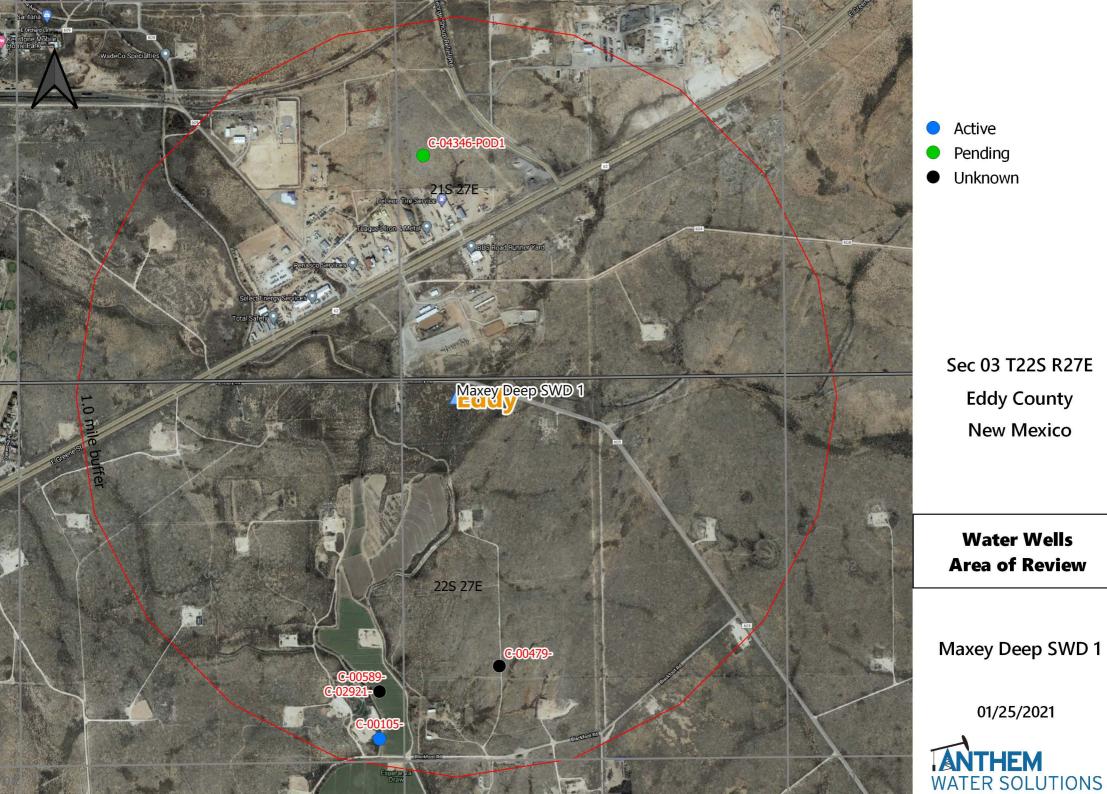

Enclosed is an amended for C-102 showing the correct footage call for the surface location along with the correct maps required for the C-108. This amendment is being made to satisfy concerns by Conoco Phillips. Their concerns have been addressed and Conoco Phillips has agreed to waived objections to this well given this change of location.

This change in location will not affect any other part of the application. The new AOR does not include and wells that were not addressed originally. Further, no additional adjacent operators were identified after the move, so no additional notifications are required. All other attachments to the original C-108 have not changed. The surface owner is NA, Anthem is copying them on this letter, so they are aware of the new location.

# **Attachments Table of Content:**

C-103 New C-102 New Oil & Gas Map New Oil & Gas Lease Map New Mineral Ownership Map New Surface Ownership Map New Deep SWD Map New Potash Lease Map New Fresh Water Map ConocoPhillips Correspondence