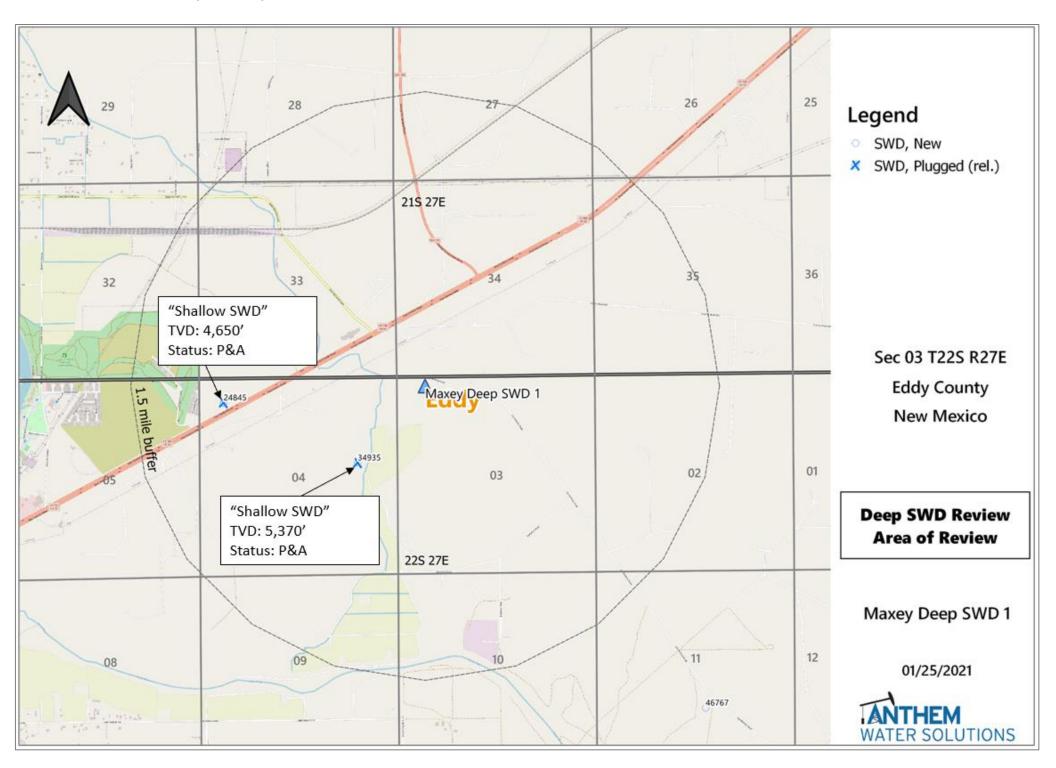

This change in location will not affect any other part of the application. The new AOR does not include and wells that were not addressed originally. Further, no additional adjacent operators were identified after the move, so no additional notifications are required. All other attachments to the original C-108 have not changed. The surface owner is NA, Anthem is copying them on this letter, so they are aware of the new location.