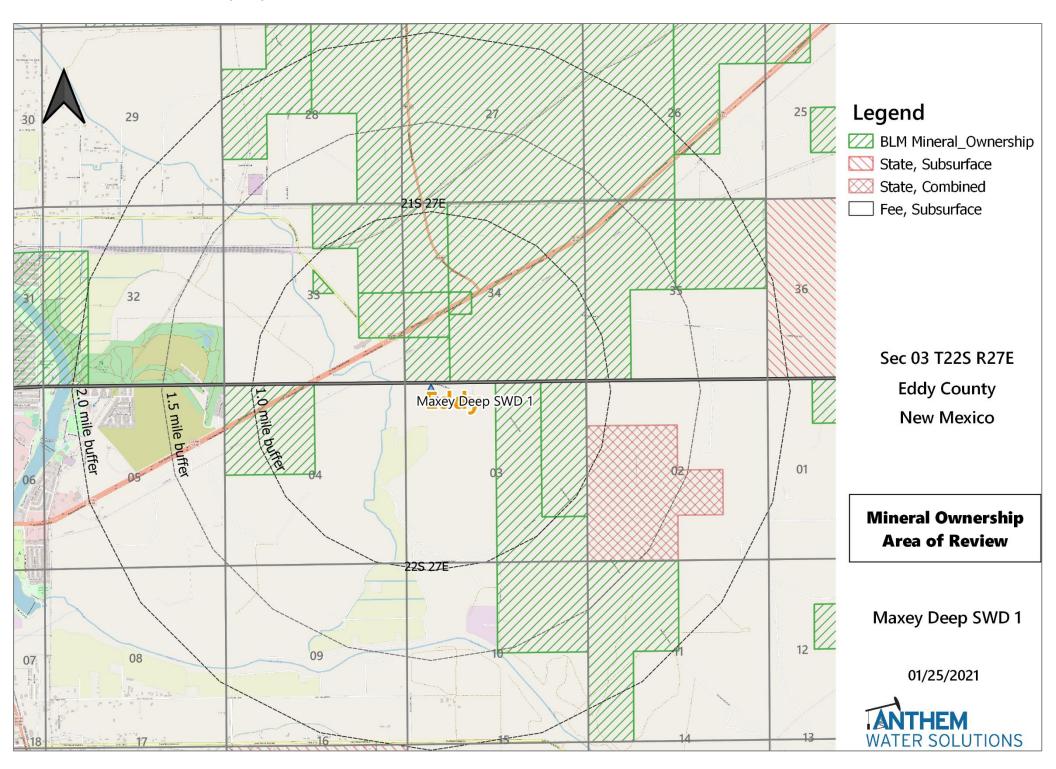

This change in location will not affect any other part of the application. The new AOR does not include and wells that were not addressed originally. Further, no additional adjacent operators were identified after the move, so no additional notifications are required. All other attachments to the original C-108 have not changed. The surface owner is NA, Anthem is copying them on this letter, so they are aware of the new location.

### **Attachment 2: Mineral Ownership Map**

| 49   | ¥0                                     | 205 27E                  | 20  | 2J    |     | 23        | 3 <sup>2</sup> 05 28 | E       |      |      |      |           | 3 <sup>2</sup> 05 29 |      |    | 36        | 205,30E2        |                                               |
|------|----------------------------------------|--------------------------|-----|-------|-----|-----------|----------------------|---------|------|------|------|-----------|----------------------|------|----|-----------|-----------------|-----------------------------------------------|
| 32 : | 33                                     | 20S 27E                  | 35  | 36    | 31  | 32        | 3305 201             | 34      | 35   | 36   | 31   | 32        | 3500 25              | 34   | 22 | 30        |                 |                                               |
| 04   | 03                                     | 02                       | 01  | 06    | 05  | 04        | 03                   | 02      | 01   | 06   | 05   | 04        | 03                   | 02   | 01 | 06        | 05 <sup>(</sup> | Legend<br>— Potash, Working Mines             |
| 09   | 10                                     | 11                       | 12  | 07    | 08  | 09        | 10                   | 11      | 12   | 07   | 08   | 09        | 10                   | 11 ( | 12 | 07        | 08              | Potash, Ore Indicated<br>Potash, Ore Measured |
| 16   | 15                                     | 14<br>1S 26E             | 13  | 18    | 17  | 16<br>219 | 15<br>27E            | 14      | 13   | 18   | 17   | 16<br>215 | 15<br>28E            | 14   | 13 | 18<br>219 | 17<br>5 29E     | Potash, Active Leases                         |
| 21   | 22                                     | 23                       | 24  | 19    | 20  | 21        | 22                   | 23      | 24   | 19   | 20   | 21        | 22                   | 23   | 24 | 19        | 20              |                                               |
| 28   | Lining Des <b>27</b>                   | 26                       | 25  |       | 29  | 28        | 27                   | 26      | 25   | 30   | 29   | 28        | 27                   | 26   | 25 | 30        | 29              |                                               |
| 33   | 34                                     | 35                       | 36- | - 31  | 32  | 33        | 34                   | 35      | 36   | 31   | 32   | 33        | 34                   | 35   | 36 | 31        | 32              | Sec 03 T22S R27E                              |
| 04   | 03                                     | 02-                      | 01  | ar ad | 05  | 04        | Maxey<br>03          |         |      | 06   | 05   | 04        | 03                   | 02   | 01 | 06        | .05             | Eddy County<br>New Mexico                     |
| 09   | 10                                     | -11                      | 12  | 707   | 08  | 09        | 10<br>2.0 m          | ile put | 12   | 07   | 08   | 09        | 10                   | 11   | 12 | 07        | 08              |                                               |
| 16   | 15                                     | 14<br>2 <del>S 26E</del> | 13  | 18    | 17  | 16        | 15<br>5 27E          | 14      | _ 13 | - 18 | 17   | 16<br>229 | 15<br>5 28E          | 14   | 13 | 18<br>22  | 17 C            | Potash Map                                    |
| 21   | La ci22<br>Nen Moonizid<br>Irad System | 23 20L                   | 24  | 19    | 20  | 21        | 22                   | 23      | 24   | 19   | 20   | 21        | 22                   | 23   | 24 | 19        | 20              | Area of Review                                |
| 28   | 27                                     | 26****                   | 25  | 30    | 29  | 28        | 27                   | 26      | 25   | 30   | -29  | 28        | 27                   | 26   | 25 | 30        |                 | Mayoy Doop SWD 1                              |
| 33   | 34                                     | 35                       | 36  | 31    | 32  | 33        | 34                   | 35      | - 36 | 31   | 32   | 33        | 34                   | 35   | 36 | 31        | 32              | Maxey Deep SWD 1                              |
| 04   | 03                                     | 02<br>3S 26E             | 01  | 06    | 05  | 04        | 03<br>S-27E          | 02      | 01   | 06   | - 05 | 04        | 03<br>S 28E          | 02   | 01 | 06        | 05<br>S 29E     | 01/25/2021                                    |
| 09   | 10                                     | 11                       | 12  | 07/   | -08 | 09        | 10                   | -11     | - 12 | 07   | 08   | 09        | 10                   | 11   | 12 | 07-       | 08              | WATER SOLUTIONS                               |