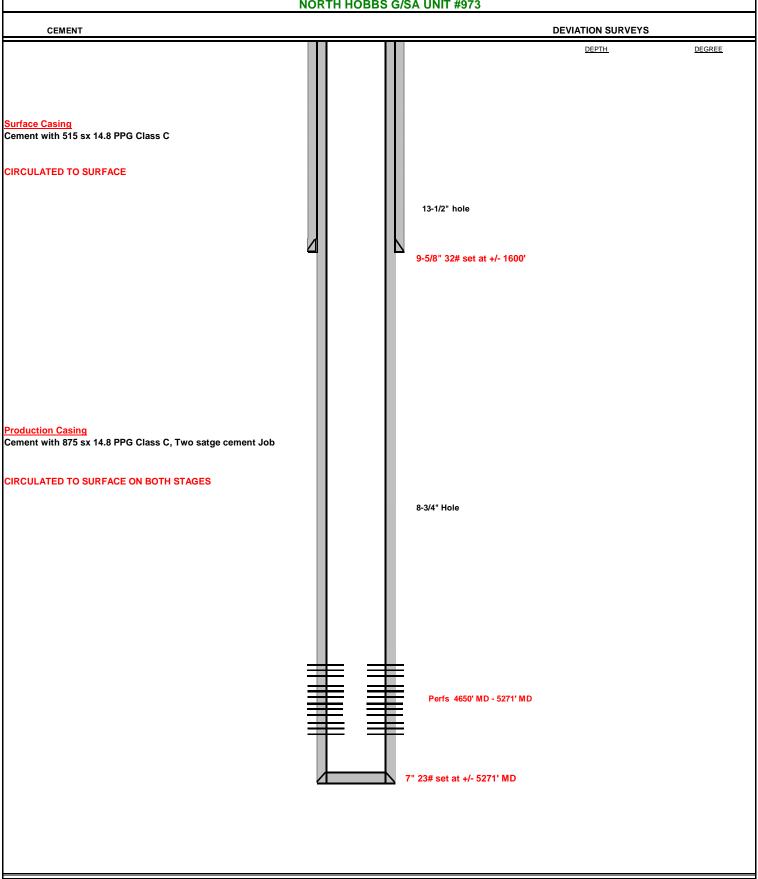

# INJECTION WELL DATA SHEET

| OPERATOR: Occidenta | al Permian LTD.            |                    |                            |                                 |                 |
|---------------------|----------------------------|--------------------|----------------------------|---------------------------------|-----------------|
| WELL NAME & NUM     | BER: NORTH HOBBS G/SA UNIT | 973                |                            |                                 |                 |
| WELL LOCATION:      | 1662' FSL 841' FEL         | 1                  | 31                         | 18 S                            | 38 E            |
|                     | FOOTAGE LOCATION           | UNIT LETTER        | SECTION                    | TOWNSHIP                        | RANGE           |
| WELLE               | BORE SCHEMATIC             |                    | WELL Consumation           | ONSTRUCTION DAT<br>Casing       | <u>ra</u>       |
|                     |                            | Hole Size: 13 1/2" |                            | Casing Size: 9 5/8              | "               |
|                     |                            | Cemented with: 51  | 5 sx.                      | or                              | ft <sup>3</sup> |
|                     |                            | Top of Cement: Su  | rface                      | Method Determine                | d: Circulated   |
|                     |                            |                    | <u>Intermedia</u>          | te Casing                       |                 |
|                     |                            | Hole Size:         |                            | Casing Size:                    |                 |
|                     |                            | Cemented with:     | sx.                        | or                              | ft <sup>3</sup> |
|                     |                            | Top of Cement:     |                            | Method Determine                | d:              |
|                     |                            |                    | Productio                  | n Casing                        |                 |
|                     |                            | Hole Size: 8 3/4"  |                            | Casing Size: 7"                 |                 |
|                     |                            | Cemented with: 875 | 5 sx.                      | or                              | ft <sup>3</sup> |
|                     |                            | Top of Cement: Su  | rface                      | Method Determine                | d: Circulated   |
|                     |                            | Total Depth:45     | 500' TVD 5271 N            | ИD                              |                 |
|                     |                            |                    | <u>Injection</u>           | <u>Interval</u>                 |                 |
|                     |                            | perforated from    | n 3950' TVD <sub>fee</sub> | <sub>tt to</sub> Base of the ur | nit @ 4500' TVD |

(Perforated or Open Hole; indicate which)

# **INJECTION WELL DATA SHEET**

| Tul             | bing Size: 2 - 7/8" Lining Material: Duoline                                                                                                                |
|-----------------|-------------------------------------------------------------------------------------------------------------------------------------------------------------|
| Ty <sub>]</sub> | pe of Packer: 5-1/2" x 2 3/8" 14-20# AS1-X Double Grip injection Packer                                                                                     |
| Pac             | cker Setting Depth: approx. 3900' TVD or 4530' MD                                                                                                           |
| Otl             | her Type of Tubing/Casing Seal (if applicable):                                                                                                             |
|                 | Additional Data                                                                                                                                             |
| 1.              | Is this a new well drilled for injection?XYesNo                                                                                                             |
|                 | If no, for what purpose was the well originally drilled?                                                                                                    |
| 2.              | Name of the Injection Formation: San Andres                                                                                                                 |
| 3.              | Name of Field or Pool (if applicable): Hobbs; Grayburg - San Andres                                                                                         |
| 4.              | Has the well ever been perforated in any other zone(s)? List all such perforated intervals and give plugging detail, i.e. sacks of cement or plug(s) usedNo |
| 5.              | Give the name and depths of any oil or gas zones underlying or overlying the proposed injection zone in this area:                                          |
|                 | Queen @ 234' TVDSS or 3400' TVD                                                                                                                             |
|                 | Glorieta @ -1690' TVDSS or 5340' TVD                                                                                                                        |
|                 |                                                                                                                                                             |
|                 |                                                                                                                                                             |

### **WELLBORE DIAGRAM**

(updated: 10/27/2021)

Revision 0

Zone: San Andres

WELL# NORTH HOBBS G/SA UNIT #973

GL elev

3633.70

Spud: TBD