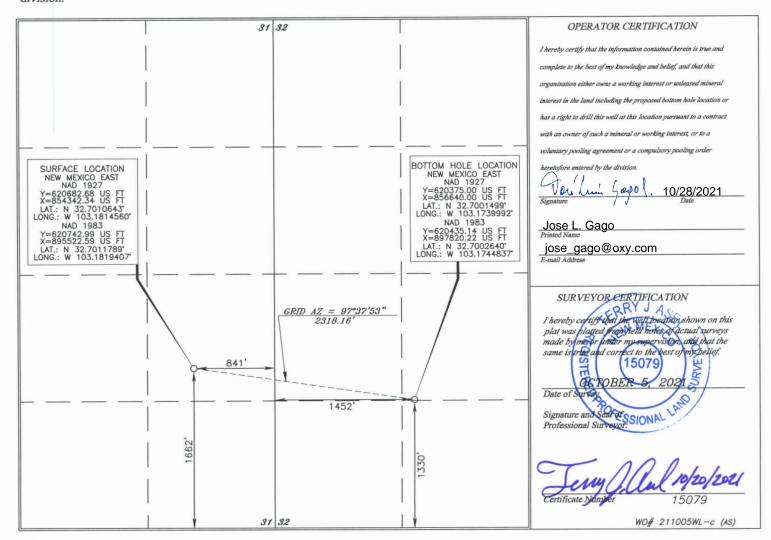

# State of New Mexico Energy, Minerals & Natural Resources Department OIL CONSERVATION DIVISION 1220 South St. Francis Dr. Santa Fe, NM 87505

Form C-102 Revised August 1, 2011 Submit one copy to appropriate District Office

☐ AMENDED REPORT

| WELL LOCATION AND | <i>ACREAGE</i> | DEDICATION . | PLAT |
|-------------------|----------------|--------------|------|
|-------------------|----------------|--------------|------|

| API Numbe     | er | Pool Code  |                            |             |  |  |  |  |  |
|---------------|----|------------|----------------------------|-------------|--|--|--|--|--|
| 30-025-       |    | 31920      | HOBBS; GRAYBURG-SAN ANDRES |             |  |  |  |  |  |
| Property Code |    | Prop       | erty Name                  | Well Number |  |  |  |  |  |
| 19520         |    | NORTH HOB  | BS G/SA UNIT               | 31-973      |  |  |  |  |  |
| OGRID No.     |    | Oper       | rator Name                 | Elevation   |  |  |  |  |  |
| 157984        |    | OCCIDENTAL | <i>3633.</i> 7'            |             |  |  |  |  |  |

Surface Location

| UL or lot no. | Section | Township | Range                | Lot Idn | Feet from the | North/South line | Feet from the | East/West line | County | ı |
|---------------|---------|----------|----------------------|---------|---------------|------------------|---------------|----------------|--------|---|
| I             | 31      | 18 SOUTH | 38 EAST, N.M.P.M.    |         | 1662'         | SOUTH            | 841'          | EAST           | LEA    |   |
|               |         |          | Bottom Hole Location | on If I | Different F   | From Surfac      | e             |                |        |   |

|               |         |                 | Douom 1101         | C Locamo  | <i>,</i> 1111 | Jiii Cii Cii L | 10111 Duritue    | -             |                |        |
|---------------|---------|-----------------|--------------------|-----------|---------------|----------------|------------------|---------------|----------------|--------|
| UL or lot no. | Section | Township        | Range              |           | Lot Idn       | Feet from the  | North/South line | Feet from the | East/West line | County |
| K             | 32      | 18 SOUTH        | 38 EAST, N.        | М. Р. М.  |               | 1330'          | SOUTH            | 1452'         | WEST           | LEA    |
| Dedicated     | Acres   | Joint or Infill | Consolidation Code | Order No. |               |                |                  |               |                |        |
|               |         |                 |                    |           |               |                |                  |               |                |        |