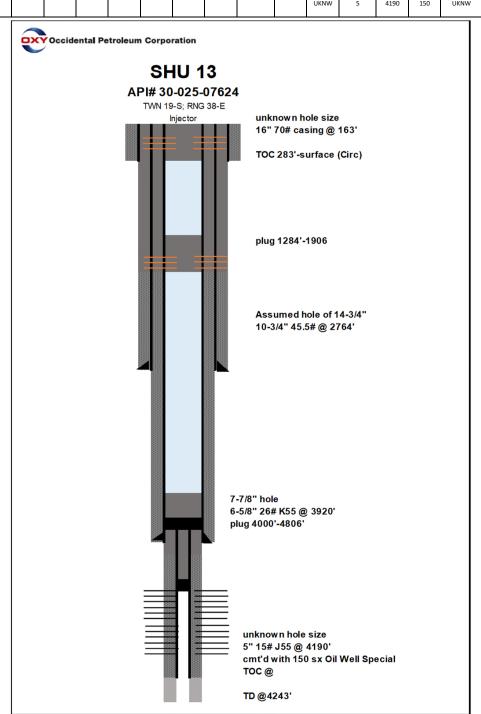

| API          | Well Name                 | Operator               | Status after<br>Jan 2014 |
|--------------|---------------------------|------------------------|--------------------------|
| 30-025-07624 | SOUTH HOBBS G/SA UNIT 013 | OCCIDENTAL PERMIAN LTD | P & A                    |