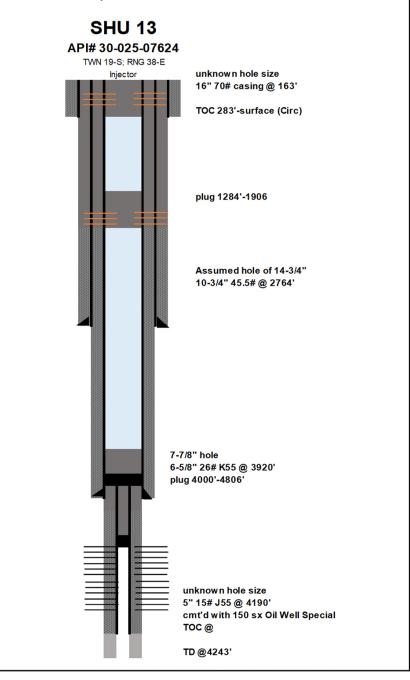

| ΑΡΙ          | Well Name                 | Operator                         | Status after<br>Jan 2014 |
|--------------|---------------------------|----------------------------------|--------------------------|
| 30-025-07624 | SOUTH HOBBS G/SA UNIT 013 | OCCIDENTAL PERMIAN LTD           | P & A                    |
| 30-025-07641 | SOUTH HOBBS G/SA UNIT 026 | OCCIDENTAL PERMIAN LTD           | P & A                    |
| 30-025-07630 | SOUTH HOBBS G/SA UNIT 028 | BP AMERICA PRODUCTION<br>COMPANY | P & A                    |