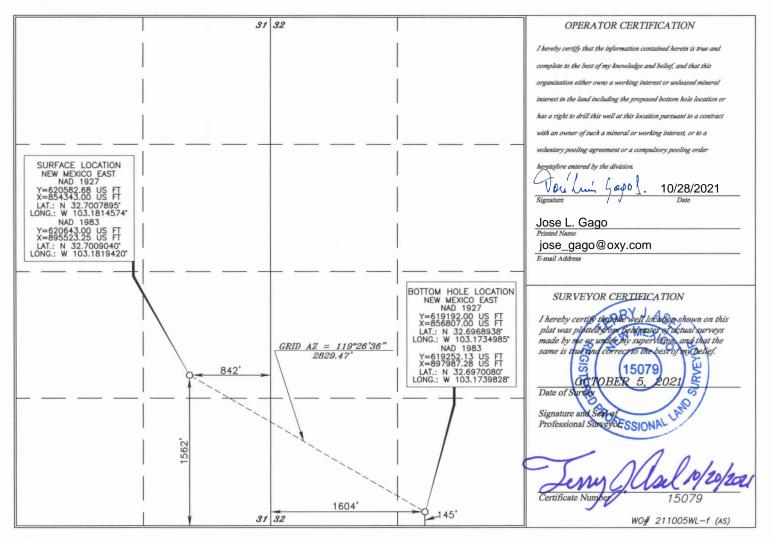

WELL LOCATION AND A CREACE DEDICATION DI AT

Form C-102 Revised August 1, 2011 Submit one copy to appropriate District Office

□ AMENDED REPORT

|                                                                                                                 |                                      |            | И     | VELL I    | LOCA  | 110    | IN ANL  | ACK      | REAGE D       | EDICATIO         | NPLAT         |          |         |             |  |  |  |  |
|-----------------------------------------------------------------------------------------------------------------|--------------------------------------|------------|-------|-----------|-------|--------|---------|----------|---------------|------------------|---------------|----------|---------|-------------|--|--|--|--|
|                                                                                                                 | API                                  | Number     |       |           | 1     | Pool C | ode     |          |               |                  | Pool Name     |          |         |             |  |  |  |  |
|                                                                                                                 | 30-025                               | 5-         |       |           | :     | 3192   | 20      |          |               | HOBBS;           | GRAYBUR       | G-SAN AN | IDRES   |             |  |  |  |  |
| Prope                                                                                                           | rty Code                             |            |       |           |       |        |         | Property | Name          |                  |               |          | И       | Vell Number |  |  |  |  |
| 19                                                                                                              | 520                                  |            |       |           |       | NO     | RTH H   | OBBS     | G/SA          | UNIT             |               |          | 3.      | 1–972       |  |  |  |  |
| OGR                                                                                                             | OGRID No. Operator Name El           |            |       |           |       |        |         |          |               |                  |               |          |         |             |  |  |  |  |
| 157                                                                                                             | 157984OCCIDENTAL PERMIAN LTD.3634.2' |            |       |           |       |        |         |          |               |                  |               |          |         |             |  |  |  |  |
|                                                                                                                 | Surface Location                     |            |       |           |       |        |         |          |               |                  |               |          |         |             |  |  |  |  |
| UL or lot no. Section Township Range Lot Idn Feet from the North/South line Feet from the East/West line County |                                      |            |       |           |       |        |         |          |               |                  |               |          |         |             |  |  |  |  |
| Ι                                                                                                               | 31 18 SOUTH 38 EAST, N.M.P.M.        |            |       |           |       |        | 1562'   | SOUTH    | 842'          | EAS              | T             | LEA      |         |             |  |  |  |  |
| Bottom Hole Location If Different From Surface                                                                  |                                      |            |       |           |       |        |         |          |               |                  |               |          |         |             |  |  |  |  |
| UL or lot no.                                                                                                   | Section                              | Tow        | mship |           | Ran   | ge     |         | Lot Idn  | Feet from the | North/South line | Feet from the | East/We  | st line | County      |  |  |  |  |
| N                                                                                                               | 32                                   | 18 S       | OUTH  | 38        | EAST, | N.M    | . Р. М. |          | 145'          | SOUTH            | 1604'         | WES      | T       | LEA         |  |  |  |  |
| Dedicated                                                                                                       | Consolid                             | lation Cod | le    | Order No. |       |        |         |          |               |                  |               |          |         |             |  |  |  |  |
|                                                                                                                 |                                      |            |       |           |       |        |         |          |               |                  |               |          |         |             |  |  |  |  |