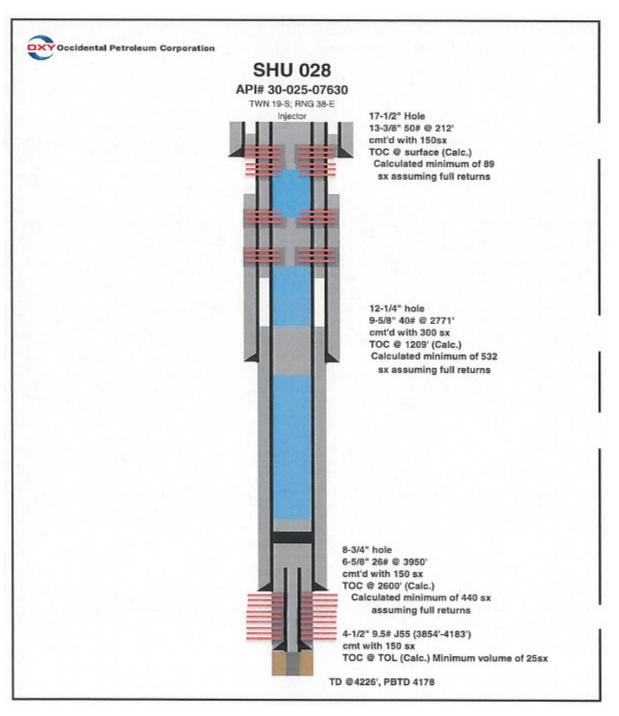

| ΑΡΙ          | Well Name                 | Operator                         | Status after<br>Jan 2014 |
|--------------|---------------------------|----------------------------------|--------------------------|
| 30-025-07624 | SOUTH HOBBS G/SA UNIT 013 | OCCIDENTAL PERMIAN LTD           | P & A                    |
| 30-025-07641 | SOUTH HOBBS G/SA UNIT 026 | OCCIDENTAL PERMIAN LTD           | P & A                    |
| 30-025-07630 | SOUTH HOBBS G/SA UNIT 028 | BP AMERICA PRODUCTION<br>COMPANY | P & A                    |