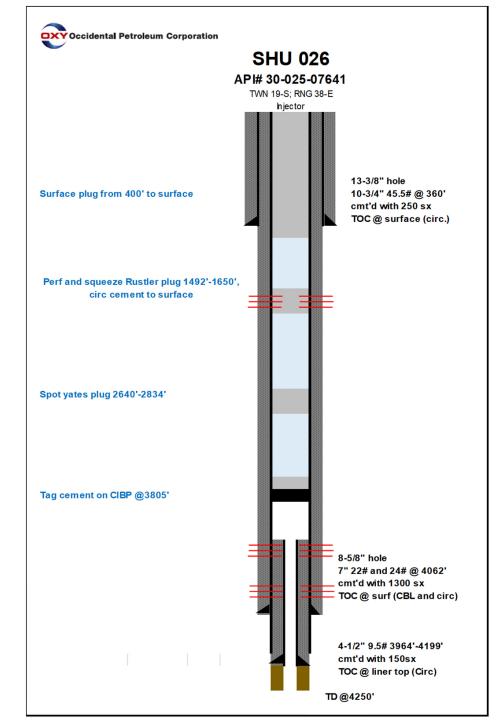

| ΑΡΙ          | Well Name                 | Operator                         | Status after<br>Jan 2014 |
|--------------|---------------------------|----------------------------------|--------------------------|
| 30-025-07624 | SOUTH HOBBS G/SA UNIT 013 | OCCIDENTAL PERMIAN LTD           | P & A                    |
| 30-025-07641 | SOUTH HOBBS G/SA UNIT 026 | OCCIDENTAL PERMIAN LTD           | P & A                    |
| 30-025-07630 | SOUTH HOBBS G/SA UNIT 028 | BP AMERICA PRODUCTION<br>COMPANY | P & A                    |