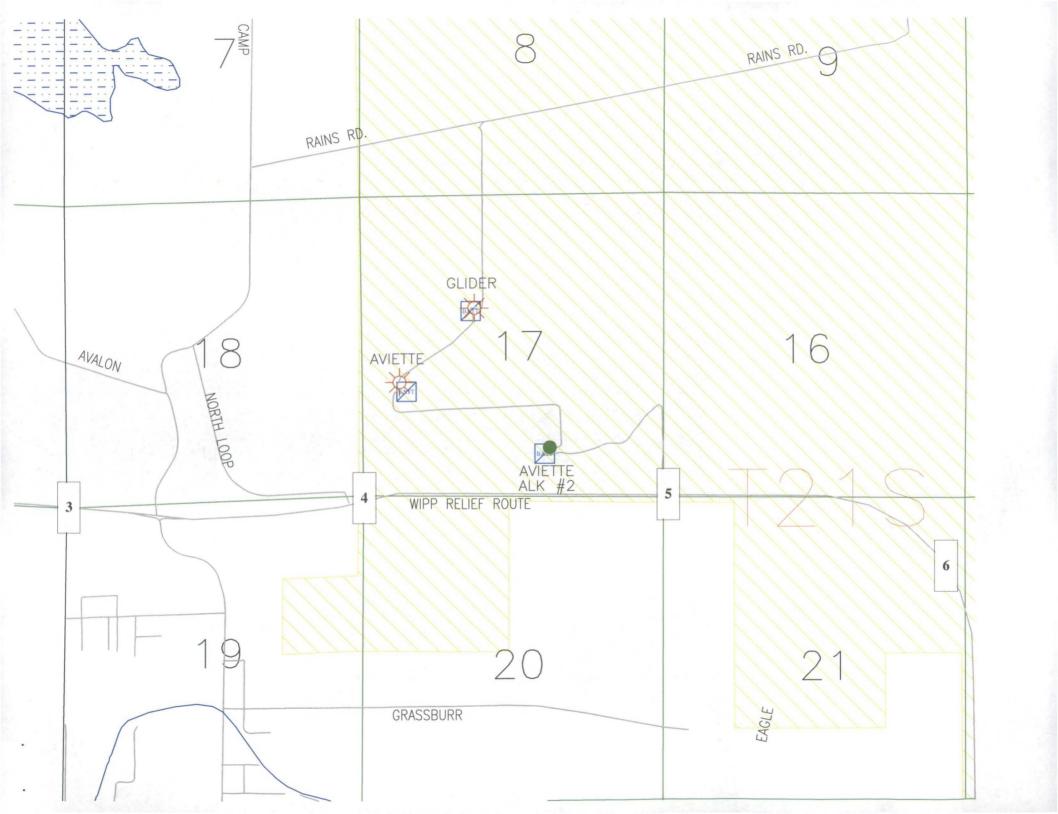

### State of New Mexico Energy, Minerals and Natural Resources

Form C-103 October 13, 2009

| <u>District II</u> - (575) 748-1283<br>811 S First St., Artesia, NM 88210                                                                 |                                                  |                                                               |                                       | WELL API NO.<br>30-015-21546              |                             |        |
|-------------------------------------------------------------------------------------------------------------------------------------------|--------------------------------------------------|---------------------------------------------------------------|---------------------------------------|-------------------------------------------|-----------------------------|--------|
| <u>District III</u> - (505) 334-6178<br>1000 Rio Brazos Rd., Aztec, NM 87410                                                              | Darras Del Arras NIA 97410                       |                                                               |                                       | 5. Indicate Type of Lease                 |                             |        |
| <u>District IV</u> - (505) 476-3460<br>1220 S. St. Francis Dr., Santa Fe, NM 87505                                                        | $v_{-(505)}$ 476-3460 1220 South St. Francis Dr. |                                                               |                                       | STATE S FEE 6. State Oil & Gas Lease No.  |                             |        |
| 1220 0.00. 1.00.00 2.1, 0.00.00 1.0, 1.00.00                                                                                              | Santa                                            | re, MIVI 673                                                  | 03                                    | 6. State Oil & Gas I<br>V-3576            | Lease, No.                  |        |
| SUNDRY NOTIC  (DO NOT USE THIS FORM FOR PROPOSALS TO DR.  USE "APPLICATION FOR PERMIT" (FORM C-101) FO  1. Type of Well: Oil Well Gas Wel | FERENT RESERVOIR.                                | 7. Lease Name or U<br>Aviette ALK State (<br>8. Well Number 1 | nit Agreement Name<br>Com             |                                           |                             |        |
|                                                                                                                                           |                                                  |                                                               |                                       |                                           |                             |        |
| 2. Name of Operator Yates Petroleum Corporation                                                                                           |                                                  |                                                               |                                       | 9. OGRID Number 025575                    |                             |        |
| 3. Address of Operator<br>105 South Fourth Street Artesia, NM 88210                                                                       |                                                  |                                                               |                                       | 10. Pool name or W<br>Burton Flats/Strawn | ildcat                      |        |
| 4. Well Location                                                                                                                          |                                                  |                                                               |                                       |                                           | ,                           |        |
| Unit Letter <u>L</u> : 1980 fee                                                                                                           | et from the <u>south</u>                         | line and6                                                     | 60 feet from t                        | the <u>west</u> line                      |                             |        |
|                                                                                                                                           |                                                  | Range 27E                                                     | NMPM                                  | County Eddy                               |                             |        |
|                                                                                                                                           | 11. Elevation (Show whe 3214' GR                 | ther DR, RKB,                                                 | RT, GR, etc.)                         |                                           |                             |        |
|                                                                                                                                           |                                                  | - 4                                                           |                                       | 0.1                                       |                             |        |
| 12. Check                                                                                                                                 | Appropriate Box to                               | Indicate Na                                                   | ture of Notice, Rep                   | port or Other Data                        |                             |        |
| NOTICE OF INTE                                                                                                                            | ENTION TO:                                       | 1                                                             | SUE                                   | SEQUENT REF                               | PORT OF:                    |        |
|                                                                                                                                           | PLUG AND ABANDON                                 |                                                               | REMEDIAL WORK                         |                                           | ALTERING CASING             |        |
| <del>-</del>                                                                                                                              |                                                  |                                                               | COMMENCE DRILLIN                      | <del></del>                               | P AND A                     |        |
|                                                                                                                                           | MULTIPLE COMPL                                   |                                                               | CASING/CEMENT JO                      | В                                         |                             |        |
| DOWNHOLE COMMINGLE                                                                                                                        |                                                  |                                                               |                                       |                                           |                             |        |
| OTHER Pool Lease/Commingle gas only                                                                                                       | ⊠                                                |                                                               | OTHER:                                |                                           |                             |        |
| <ol> <li>Describe proposed or completed op<br/>proposed work). SEE RULE 19.15</li> </ol>                                                  | erations. (Clearly state a                       | all pertinent det                                             | ails, and give pertinent              | dates, including estin                    | nated date of starting any  |        |
| proposed work). SEE ROLE 19.13                                                                                                            | ./.14 MMAC. FOI Multi                            | ipie Compienoi                                                | is. Attach welloofe die               | igram of proposed cor                     | inpretion of recompletion.  |        |
| Yates Petroleum Corporation respectfully reques                                                                                           | t administrative approval                        | to pool/lease con                                             | nmingle gas only on the               | following wells.                          |                             |        |
| Aviette ALK State Com #1 Avi                                                                                                              | ette ALK State #2                                | G                                                             | lider AKG #1                          |                                           |                             |        |
|                                                                                                                                           | lar Hills/Bonesprings                            |                                                               | Burton Flat/Strawn                    |                                           |                             |        |
|                                                                                                                                           | .17-T21S-R27E<br># 30-015-31003                  |                                                               | Sec.17-T21S-R27E<br>API# 30-015-26906 |                                           |                             |        |
|                                                                                                                                           | e Lease #V-3576                                  |                                                               | tate Lease#L-5036                     |                                           |                             |        |
|                                                                                                                                           | ly County, New Mexico                            |                                                               | Eddy County, New Mexi                 | со                                        |                             |        |
| Total gas production and sales will be based on t<br>The DCP's meter #724911 is located at Sec.8 –T                                       |                                                  | OP and allocated                                              | back to each well based               | on EFM readings.                          |                             |        |
| The estimated production for the Aviette ALK #                                                                                            | l is 90 MCF per day, 3 Me                        | CF per day for th                                             | ne Aviette ALK #2, and                | 34 MCF per day for the                    | Glider AKG #1.              |        |
| Working interest owners are diversified and have                                                                                          | e been notified. Waivers,                        | copies of letters                                             | and certified mail receip             | ets are attached.                         |                             |        |
| The proposed commingling is necessary for econwell                                                                                        | nomic operations for the m                       | narginal gas prod                                             | uction on the above refe              | erence wells, and would                   | extend the economic life of | f each |
| The proposed commingling will not result in red                                                                                           | uced royalty or improper r                       | measurement of                                                | production.                           |                                           |                             |        |
| We understand that the request approval will not                                                                                          | constitute the granting of                       | any right-of-way                                              | y or construction rights r            | not granted by the lease                  | instrument.                 |        |
|                                                                                                                                           |                                                  |                                                               |                                       |                                           | •                           |        |
|                                                                                                                                           |                                                  |                                                               |                                       |                                           |                             |        |
|                                                                                                                                           |                                                  |                                                               |                                       |                                           |                             |        |
| I hereby certify that the information above is                                                                                            | true and complete to the                         | best of my know                                               | wledge and belief.                    |                                           |                             |        |
| 1 . 1                                                                                                                                     | 1                                                |                                                               |                                       | -                                         | •                           |        |
| SIGNATURE Simulford                                                                                                                       | les TITLE Pro                                    | duction Clerk                                                 | DA                                    | TE 7/27/11                                |                             |        |
| Type or print name Miriam Morales For State Use Only                                                                                      | E-mail address                                   | s: <u>mmorales@</u>                                           | yatespetroleum.com PI                 | HONE: <u>575-748-420</u> 0                | <u>0</u>                    | •      |
| APPROVED BY:                                                                                                                              | TITLE                                            |                                                               | . т                                   | DATE                                      |                             |        |
| Conditions of Approval (if any):                                                                                                          |                                                  |                                                               |                                       | <del>-</del>                              | ·                           |        |

#### WELL LOCATION AND ACREAGE DEDICATION PLAT API Number <sup>3</sup> Pool Name Pool Code 30-015-31003 11560 Cedar Hills; Bone Spring <sup>4</sup> Property Code <sup>5</sup> Property Name Well Number 25437 Aviette ALK State Com OCRID No. Operator Name 025575 **Yates Petroleum Corporation** 3248'GR <sup>10</sup> Surface Location UL or lat se East/West line Feet from the County o 17 215 27E 860 South 1980 East Eddy 11 Bottom Hole Location If Different From Surface UL or let no-East/West line County 12 Dedicated Acres <sup>3</sup> Joint or Infill <sup>15</sup> Order No. 40