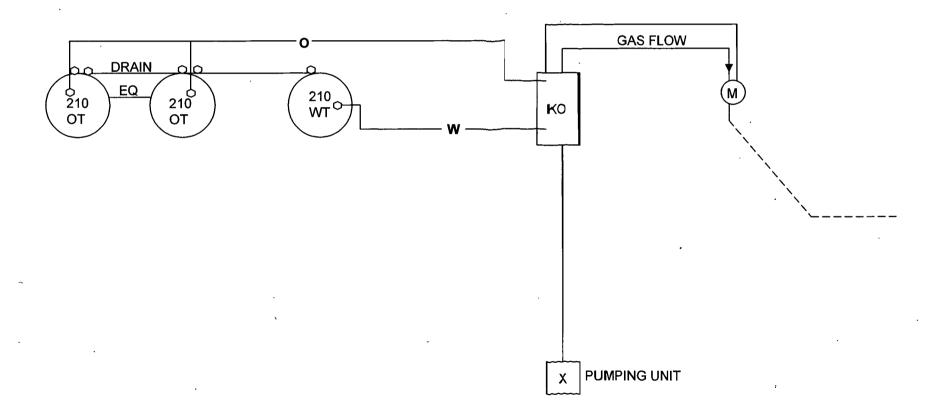

### State of New Mexico Energy, Minerals and Natural Resources

Form C-103 October 13, 2009

| <u>District II</u> - (575) 748-1283<br>811 S First St., Artesia, NM 88210                                                                 |                                                  |                                                               |                                       | WELL API NO.<br>30-015-21546              |                             |        |
|-------------------------------------------------------------------------------------------------------------------------------------------|--------------------------------------------------|---------------------------------------------------------------|---------------------------------------|-------------------------------------------|-----------------------------|--------|
| <u>District III</u> - (505) 334-6178<br>1000 Rio Brazos Rd., Aztec, NM 87410                                                              | Darras Del Arras NIA 97410                       |                                                               |                                       | 5. Indicate Type of Lease                 |                             |        |
| <u>District IV</u> - (505) 476-3460<br>1220 S. St. Francis Dr., Santa Fe, NM 87505                                                        | $v_{-(505)}$ 476-3460 1220 South St. Francis Dr. |                                                               |                                       | STATE S FEE 6. State Oil & Gas Lease No.  |                             |        |
| 1220 0.00. 1.00.00 2.1, 0.00.00 1.0, 1.00.00                                                                                              | Santa                                            | re, MIVI 673                                                  | 03                                    | 6. State Oil & Gas I<br>V-3576            | Lease, No.                  |        |
| SUNDRY NOTIC  (DO NOT USE THIS FORM FOR PROPOSALS TO DR.  USE "APPLICATION FOR PERMIT" (FORM C-101) FO  1. Type of Well: Oil Well Gas Wel | FERENT RESERVOIR.                                | 7. Lease Name or U<br>Aviette ALK State (<br>8. Well Number 1 | nit Agreement Name<br>Com             |                                           |                             |        |
|                                                                                                                                           |                                                  |                                                               |                                       |                                           |                             |        |
| 2. Name of Operator Yates Petroleum Corporation                                                                                           |                                                  |                                                               |                                       | 9. OGRID Number 025575                    |                             |        |
| 3. Address of Operator<br>105 South Fourth Street Artesia, NM 88210                                                                       |                                                  |                                                               |                                       | 10. Pool name or W<br>Burton Flats/Strawn | ildcat                      |        |
| 4. Well Location                                                                                                                          |                                                  |                                                               |                                       |                                           | ,                           |        |
| Unit Letter <u>L</u> : 1980 fee                                                                                                           | et from the <u>south</u>                         | line and6                                                     | 60 feet from t                        | the <u>west</u> line                      |                             |        |
|                                                                                                                                           |                                                  | Range 27E                                                     | NMPM                                  | County Eddy                               |                             |        |
|                                                                                                                                           | 11. Elevation (Show whe 3214' GR                 | ther DR, RKB,                                                 | RT, GR, etc.)                         |                                           |                             |        |
|                                                                                                                                           |                                                  | - 4                                                           |                                       | 0.1                                       |                             |        |
| 12. Check                                                                                                                                 | Appropriate Box to                               | Indicate Na                                                   | ture of Notice, Rep                   | port or Other Data                        |                             |        |
| NOTICE OF INTE                                                                                                                            | ENTION TO:                                       | 1                                                             | SUE                                   | SEQUENT REF                               | PORT OF:                    |        |
|                                                                                                                                           | PLUG AND ABANDON                                 |                                                               | REMEDIAL WORK                         |                                           | ALTERING CASING             |        |
| <del>-</del>                                                                                                                              |                                                  |                                                               | COMMENCE DRILLIN                      | <del></del>                               | P AND A                     |        |
|                                                                                                                                           | MULTIPLE COMPL                                   |                                                               | CASING/CEMENT JO                      | В                                         |                             |        |
| DOWNHOLE COMMINGLE                                                                                                                        |                                                  |                                                               |                                       |                                           |                             |        |
| OTHER Pool Lease/Commingle gas only                                                                                                       | ⊠                                                |                                                               | OTHER:                                |                                           |                             |        |
| <ol> <li>Describe proposed or completed op<br/>proposed work). SEE RULE 19.15</li> </ol>                                                  | erations. (Clearly state a                       | all pertinent det                                             | ails, and give pertinent              | dates, including estin                    | nated date of starting any  |        |
| proposed work). SEE ROLE 19.13                                                                                                            | ./.14 MMAC. FOI Multi                            | ipie Compienoi                                                | is. Attach welloofe die               | igram of proposed cor                     | inpretion of recompletion.  |        |
| Yates Petroleum Corporation respectfully reques                                                                                           | t administrative approval                        | to pool/lease con                                             | nmingle gas only on the               | following wells.                          |                             |        |
| Aviette ALK State Com #1 Avi                                                                                                              | ette ALK State #2                                | G                                                             | lider AKG #1                          |                                           |                             |        |
|                                                                                                                                           | lar Hills/Bonesprings                            |                                                               | Burton Flat/Strawn                    |                                           |                             |        |
|                                                                                                                                           | .17-T21S-R27E<br># 30-015-31003                  |                                                               | Sec.17-T21S-R27E<br>API# 30-015-26906 |                                           |                             |        |
|                                                                                                                                           | e Lease #V-3576                                  |                                                               | tate Lease#L-5036                     |                                           |                             |        |
|                                                                                                                                           | ly County, New Mexico                            |                                                               | Eddy County, New Mexi                 | со                                        |                             |        |
| Total gas production and sales will be based on t<br>The DCP's meter #724911 is located at Sec.8 –T                                       |                                                  | OP and allocated                                              | back to each well based               | on EFM readings.                          |                             |        |
| The estimated production for the Aviette ALK #                                                                                            | l is 90 MCF per day, 3 Me                        | CF per day for th                                             | ne Aviette ALK #2, and                | 34 MCF per day for the                    | Glider AKG #1.              |        |
| Working interest owners are diversified and have                                                                                          | e been notified. Waivers,                        | copies of letters                                             | and certified mail receip             | ets are attached.                         |                             |        |
| The proposed commingling is necessary for econwell                                                                                        | nomic operations for the m                       | narginal gas prod                                             | uction on the above refe              | erence wells, and would                   | extend the economic life of | f each |
| The proposed commingling will not result in red                                                                                           | uced royalty or improper r                       | measurement of                                                | production.                           |                                           |                             |        |
| We understand that the request approval will not                                                                                          | constitute the granting of                       | any right-of-way                                              | y or construction rights r            | not granted by the lease                  | instrument.                 |        |
|                                                                                                                                           |                                                  |                                                               |                                       |                                           | •                           |        |
|                                                                                                                                           |                                                  |                                                               |                                       |                                           |                             |        |
|                                                                                                                                           |                                                  |                                                               |                                       |                                           |                             |        |
| I hereby certify that the information above is                                                                                            | true and complete to the                         | best of my know                                               | wledge and belief.                    |                                           |                             |        |
| 1 . 1                                                                                                                                     | 1                                                |                                                               |                                       | -                                         | •                           |        |
| SIGNATURE Simulford                                                                                                                       | les TITLE Pro                                    | duction Clerk                                                 | DA                                    | TE 7/27/11                                |                             |        |
| Type or print name Miriam Morales For State Use Only                                                                                      | E-mail address                                   | s: <u>mmorales@</u>                                           | yatespetroleum.com PI                 | HONE: <u>575-748-420</u> 0                | <u>0</u>                    | •      |
| APPROVED BY:                                                                                                                              | TITLE                                            |                                                               | . т                                   | DATE                                      |                             |        |
| Conditions of Approval (if any):                                                                                                          |                                                  |                                                               |                                       | <del>-</del>                              | ·                           |        |