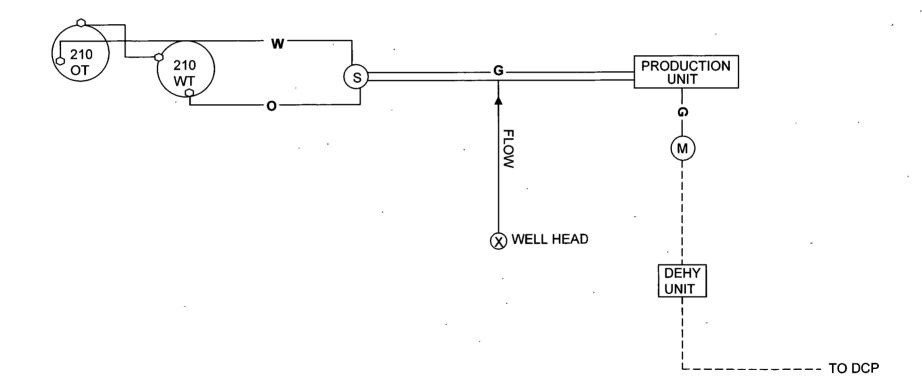

### State of New Mexico Energy, Minerals and Natural Resources

Form C-103 October 13, 2009

| <u>District II</u> - (575) 748-1283<br>811 S First St., Artesia, NM 88210                                                                 |                                                  |                                                               |                                       | WELL API NO.<br>30-015-21546              |                             |        |
|-------------------------------------------------------------------------------------------------------------------------------------------|--------------------------------------------------|---------------------------------------------------------------|---------------------------------------|-------------------------------------------|-----------------------------|--------|
| <u>District III</u> - (505) 334-6178<br>1000 Rio Brazos Rd., Aztec, NM 87410                                                              | Darras Del Arras NIA 97410                       |                                                               |                                       | 5. Indicate Type of Lease                 |                             |        |
| <u>District IV</u> - (505) 476-3460<br>1220 S. St. Francis Dr., Santa Fe, NM 87505                                                        | $v_{-(505)}$ 476-3460 1220 South St. Francis Dr. |                                                               |                                       | STATE S FEE 6. State Oil & Gas Lease No.  |                             |        |
| 1220 0.00. 1.00.00 2.1, 0.00.00 1.0, 1.00.00                                                                                              | Santa                                            | re, MIVI 673                                                  | 03                                    | 6. State Oil & Gas I<br>V-3576            | Lease, No.                  |        |
| SUNDRY NOTIC  (DO NOT USE THIS FORM FOR PROPOSALS TO DR.  USE "APPLICATION FOR PERMIT" (FORM C-101) FO  1. Type of Well: Oil Well Gas Wel | FERENT RESERVOIR.                                | 7. Lease Name or U<br>Aviette ALK State (<br>8. Well Number 1 | nit Agreement Name<br>Com             |                                           |                             |        |
|                                                                                                                                           |                                                  |                                                               |                                       |                                           |                             |        |
| 2. Name of Operator Yates Petroleum Corporation                                                                                           |                                                  |                                                               |                                       | 9. OGRID Number 025575                    |                             |        |
| 3. Address of Operator<br>105 South Fourth Street Artesia, NM 88210                                                                       |                                                  |                                                               |                                       | 10. Pool name or W<br>Burton Flats/Strawn | ildcat                      |        |
| 4. Well Location                                                                                                                          |                                                  |                                                               |                                       |                                           | ,                           |        |
| Unit Letter <u>L</u> : 1980 fee                                                                                                           | et from the <u>south</u>                         | line and6                                                     | 60 feet from t                        | the <u>west</u> line                      |                             |        |
|                                                                                                                                           |                                                  | Range 27E                                                     | NMPM                                  | County Eddy                               |                             |        |
|                                                                                                                                           | 11. Elevation (Show whe 3214' GR                 | ther DR, RKB,                                                 | RT, GR, etc.)                         |                                           |                             |        |
|                                                                                                                                           |                                                  | - 4                                                           |                                       | 0.1                                       |                             |        |
| 12. Check                                                                                                                                 | Appropriate Box to                               | Indicate Na                                                   | ture of Notice, Rep                   | port or Other Data                        |                             |        |
| NOTICE OF INTE                                                                                                                            | ENTION TO:                                       | 1                                                             | SUE                                   | SEQUENT REF                               | PORT OF:                    |        |
|                                                                                                                                           | PLUG AND ABANDON                                 |                                                               | REMEDIAL WORK                         |                                           | ALTERING CASING             |        |
| <del>-</del>                                                                                                                              |                                                  |                                                               | COMMENCE DRILLIN                      | <del></del>                               | P AND A                     |        |
|                                                                                                                                           | MULTIPLE COMPL                                   |                                                               | CASING/CEMENT JO                      | В                                         |                             |        |
| DOWNHOLE COMMINGLE                                                                                                                        |                                                  |                                                               |                                       |                                           |                             |        |
| OTHER Pool Lease/Commingle gas only                                                                                                       | ⊠                                                |                                                               | OTHER:                                |                                           |                             |        |
| <ol> <li>Describe proposed or completed op<br/>proposed work). SEE RULE 19.15</li> </ol>                                                  | erations. (Clearly state a                       | all pertinent det                                             | ails, and give pertinent              | dates, including estin                    | nated date of starting any  |        |
| proposed work). SEE ROLE 19.13                                                                                                            | ./.14 MMAC. FOI Multi                            | ipie Compienoi                                                | is. Attach welloofe die               | igram of proposed cor                     | inpretion of recompletion.  |        |
| Yates Petroleum Corporation respectfully reques                                                                                           | t administrative approval                        | to pool/lease con                                             | nmingle gas only on the               | following wells.                          |                             |        |
| Aviette ALK State Com #1 Avi                                                                                                              | ette ALK State #2                                | G                                                             | lider AKG #1                          |                                           |                             |        |
|                                                                                                                                           | lar Hills/Bonesprings                            |                                                               | Burton Flat/Strawn                    |                                           |                             |        |
|                                                                                                                                           | .17-T21S-R27E<br># 30-015-31003                  |                                                               | Sec.17-T21S-R27E<br>API# 30-015-26906 |                                           |                             |        |
|                                                                                                                                           | e Lease #V-3576                                  |                                                               | tate Lease#L-5036                     |                                           |                             |        |
|                                                                                                                                           | ly County, New Mexico                            |                                                               | Eddy County, New Mexi                 | со                                        |                             |        |
| Total gas production and sales will be based on t<br>The DCP's meter #724911 is located at Sec.8 –T                                       |                                                  | OP and allocated                                              | back to each well based               | on EFM readings.                          |                             |        |
| The estimated production for the Aviette ALK #                                                                                            | l is 90 MCF per day, 3 Me                        | CF per day for th                                             | ne Aviette ALK #2, and                | 34 MCF per day for the                    | Glider AKG #1.              |        |
| Working interest owners are diversified and have                                                                                          | e been notified. Waivers,                        | copies of letters                                             | and certified mail receip             | ets are attached.                         |                             |        |
| The proposed commingling is necessary for econwell                                                                                        | nomic operations for the m                       | narginal gas prod                                             | uction on the above refe              | erence wells, and would                   | extend the economic life of | f each |
| The proposed commingling will not result in red                                                                                           | uced royalty or improper r                       | measurement of                                                | production.                           |                                           |                             |        |
| We understand that the request approval will not                                                                                          | constitute the granting of                       | any right-of-way                                              | y or construction rights r            | not granted by the lease                  | instrument.                 |        |
|                                                                                                                                           |                                                  |                                                               |                                       |                                           | •                           |        |
|                                                                                                                                           |                                                  |                                                               |                                       |                                           |                             |        |
|                                                                                                                                           |                                                  |                                                               |                                       |                                           |                             |        |
| I hereby certify that the information above is                                                                                            | true and complete to the                         | best of my know                                               | wledge and belief.                    |                                           |                             |        |
| 1 . 1                                                                                                                                     | 1                                                |                                                               |                                       | -                                         | •                           |        |
| SIGNATURE Simulford                                                                                                                       | les TITLE Pro                                    | duction Clerk                                                 | DA                                    | TE 7/27/11                                |                             |        |
| Type or print name Miriam Morales For State Use Only                                                                                      | E-mail address                                   | s: <u>mmorales@</u>                                           | yatespetroleum.com PI                 | HONE: <u>575-748-420</u> 0                | <u>0</u>                    | •      |
| APPROVED BY:                                                                                                                              | TITLE                                            |                                                               | . т                                   | DATE                                      |                             |        |
| Conditions of Approval (if any):                                                                                                          |                                                  |                                                               |                                       | <del>-</del>                              | ·                           |        |