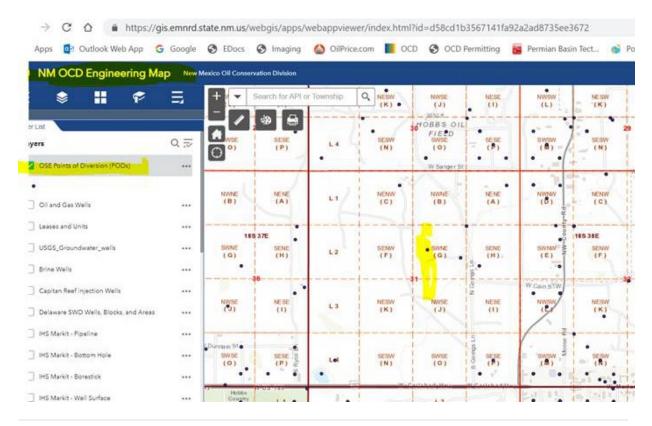

## WARNING - This message is from an EXTERNAL SENDER - be CAUTIOUS, particularly with links and attachments.

I would look at the OCD Engineering webpage and turn on the OSE PODs. I would determine how many water wells are within a mile and then determine if any are active. I thought I saw a couple that were domestic and active.

Questions thus far:

On P 9 of the application, the 632 well will need to be edited that it is located in unit J, not B.

Also, the application states (pages 4, 8) there are no fresh water wells within a mile of the injection wells per field personnel. When I look on GIS at the OSE pods there are many wells within a mile, and several that are domestic. Please review this and advise.

Can you please research and see if any of the water wells within the one mile are active and if another water well within the 1 mile buffer can be sampled.

The Office of the State Engineer has a webpage with this data for PODs. <a href="https://geospatialdata-ose.opendata.arcgis.com/">https://geospatialdata-ose.opendata.arcgis.com/</a>