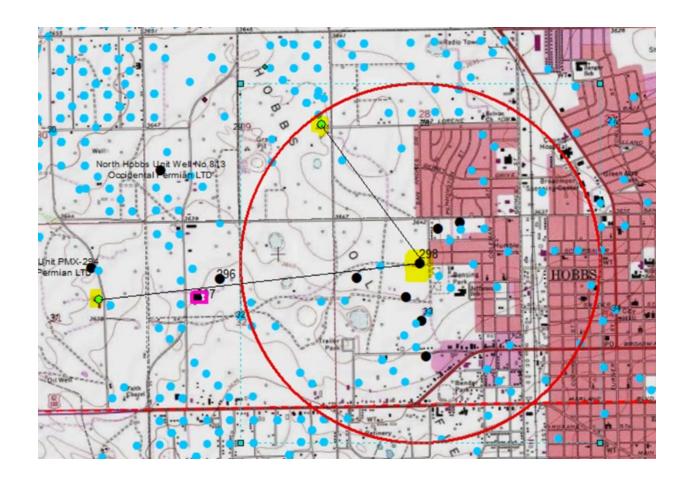

## WARNING - This message is from an EXTERNAL SENDER - be CAUTIOUS, particularly with links and attachments.

Jose,

I am working on PMX-298 for the NHU #213 well. 30-025-29065

I have a question regarding the water wells and fresh water well sampling. Two analyses were used for previous PMX orders: The Goins well and the Sprinkler well (green dots).

One of the wells is within the 1 mile and one is outside. There are many OSE well pods within the 1 mile area (blue dots).

I understand that many of these wells may no longer be in use as the City of Hobbs is on a water system.

Can you please research and see if any of the water wells within the one mile are active and if another water well within the 1 mile buffer can be sampled.

The Office of the State Engineer has a webpage with this data for PODs. <a href="https://geospatialdata-ose.opendata.arcgis.com/">https://geospatialdata-ose.opendata.arcgis.com/</a>