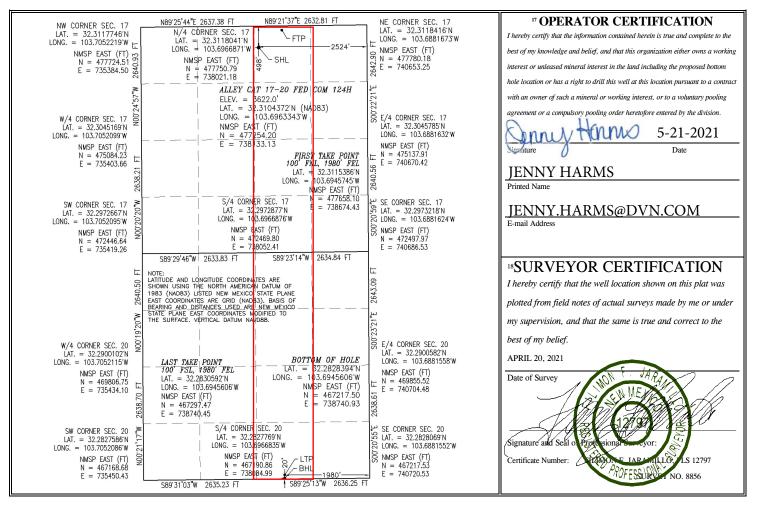

## WELL LOCATION AND ACREAGE DEDICATION PLAT

| <sup>1</sup> API Number<br>30-025-49552 |                                                  |          |         | <sup>2</sup> Pool Code<br>8800] |                        | SAND DUNES               | <sup>3</sup> Pool Na<br>; BONE SPR |                |  |        |
|-----------------------------------------|--------------------------------------------------|----------|---------|---------------------------------|------------------------|--------------------------|------------------------------------|----------------|--|--------|
| <sup>4</sup> Property (                 | Code                                             |          | •       |                                 |                        | <sup>6</sup> Well Number |                                    |                |  |        |
| 322236                                  |                                                  |          |         | AL                              | 124H                   |                          |                                    |                |  |        |
| <sup>7</sup> OGRID No.                  |                                                  |          |         |                                 | <sup>9</sup> Elevation |                          |                                    |                |  |        |
| 6137                                    |                                                  | DEVO     | ON ENER | 3622.0                          |                        |                          |                                    |                |  |        |
|                                         |                                                  |          |         |                                 | <sup>10</sup> Surface  | e Location               |                                    |                |  |        |
| UL or lot no.                           | Section                                          | Township | Range   | Lot Idn                         | Feet from the          | North/South line         | Feet from the                      | East/West line |  | County |
| В                                       | 17                                               | 23 S     | 32 E    |                                 | 498                    | NORTH                    | 2524                               | EAST           |  | LEA    |
|                                         | " Bottom Hole Location If Different From Surface |          |         |                                 |                        |                          |                                    |                |  |        |

| UL or lot no.<br>O                   | Section 20          | Township<br>23 S        | Range<br>32 E | Lot Idn | Feet from the <b>20</b> | North/South line SOUTH | Feet from the <b>1980</b> | East/West line<br>EAST | County<br>LEA |
|--------------------------------------|---------------------|-------------------------|---------------|---------|-------------------------|------------------------|---------------------------|------------------------|---------------|
| <sup>12</sup> Dedicated Acres<br>320 | <sup>13</sup> Joint | or Infill <sup>14</sup> | Consolidation | n Code  | <sup>15</sup> Order No. |                        |                           |                        |               |

No allowable will be assigned to this completion until all interests have been consolidated or a non-standard unit has been approved by the division.

## Kick Off Point (KOP)

| UL          | Section<br>17 | Township<br>20S | Range<br>23E | Lot   | Feet<br>48 FNL | From N/S | Feet<br>1980 FEL | From E/W | County<br>LEA |
|-------------|---------------|-----------------|--------------|-------|----------------|----------|------------------|----------|---------------|
| Latitu      | de            |                 |              |       | Longitude      |          |                  |          | NAD           |
| 32.31159257 |               |                 | -103.6945    | 57450 | 83             |          |                  |          |               |

First Take Point (FTP)

| UL     | Section                 | Township | Range      | Lot | Feet                    | From N/S  | Feet        | From E/W    | County |
|--------|-------------------------|----------|------------|-----|-------------------------|-----------|-------------|-------------|--------|
| B      | 17                      | 23S      | <b>32E</b> |     | <b>100</b>              | NORTH     | <b>1980</b> | <b>EAST</b> | LEA    |
| Latitu | <sup>de</sup><br>32.311 | 5386     |            |     | Longitude<br><b>103</b> | 8.6945745 |             |             | NAD 83 |

Last Take Point (LTP)

| UL<br><b>O</b>             | Section 20 | Township<br>23S | Range<br>32E | Lot     | Feet<br><b>100</b> | From N/S<br>SOUTH | Feet<br><b>1980</b> | From E/W<br>EAST | County<br>LEA |
|----------------------------|------------|-----------------|--------------|---------|--------------------|-------------------|---------------------|------------------|---------------|
| Latitude <b>32.2830592</b> |            |                 | Longitud     | 103.694 | 5606               | NAD 83            |                     |                  |               |