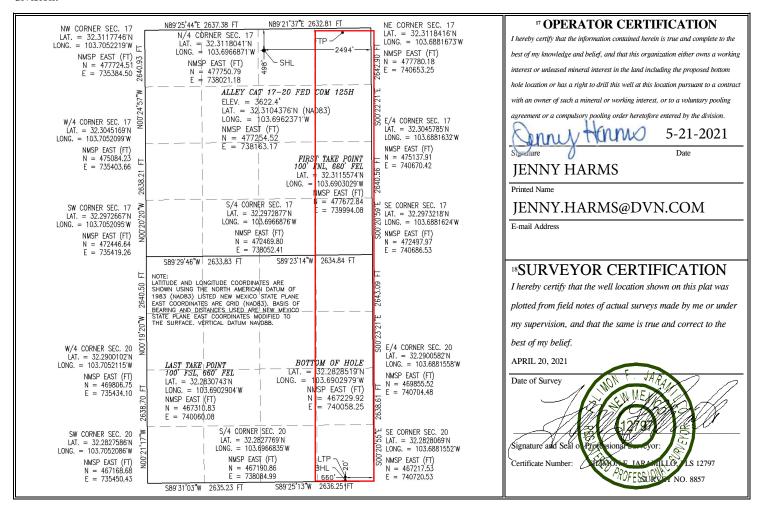

## WELL LOCATION AND ACREAGE DEDICATION PLAT

| <sup>1</sup> API Number 30-025-49602 |  | <sup>2</sup> Pool Code<br>[53800] |                              |                                  |
|--------------------------------------|--|-----------------------------------|------------------------------|----------------------------------|
| <sup>4</sup> Property Code 322236    |  |                                   | roperty Name T 17-20 FED COM | <sup>6</sup> Well Number<br>125H |
| <sup>7</sup> OGRID No.               |  | 8 O <sub>1</sub>                  | perator Name                 | <sup>9</sup> Elevation           |
| 6137                                 |  | <b>DEVON ENERGY PRO</b>           | DUCTION COMPANY, L.P.        | 3622.4                           |

## ■ Surface Location

| Surface Location                               |                                                                |          |       |         |                                                      |                  |                |                |        |  |  |
|------------------------------------------------|----------------------------------------------------------------|----------|-------|---------|------------------------------------------------------|------------------|----------------|----------------|--------|--|--|
| UL or lot no.                                  | Section                                                        | Township | Range | Lot Idn | Lot Idn Feet from the North/South line Feet from the |                  | East/West line | County         |        |  |  |
| В                                              | 17                                                             | 23 S     | 32 E  |         | 498                                                  | NORTH            | 2494           | EAST           | LEA    |  |  |
| Bottom Hole Location If Different From Surface |                                                                |          |       |         |                                                      |                  |                |                |        |  |  |
| UL or lot no.                                  | Section                                                        | Township | Range | Lot Idn | Feet from the                                        | North/South line | Feet from the  | East/West line | County |  |  |
| P                                              | 20                                                             | 23 S     | 32 E  |         | 20                                                   | SOUTH            | 660            | EAST           | LEA    |  |  |
| 12 Dedicated Acres                             | <sup>13</sup> Joint or Infill <sup>14</sup> Consolidation Code |          |       | n Code  | 15 Order No.                                         |                  |                |                |        |  |  |
| 320                                            |                                                                |          |       |         |                                                      |                  |                |                |        |  |  |

No allowable will be assigned to this completion until all interests have been consolidated or a non-standard unit has been approved by the division.

| Intent                            | X           | As Drill                                           | ed                  |     |                  |                   |                 |                 |                 |                     |                  |                |  |
|-----------------------------------|-------------|----------------------------------------------------|---------------------|-----|------------------|-------------------|-----------------|-----------------|-----------------|---------------------|------------------|----------------|--|
| API#                              | 30-025      | -49602                                             | ]                   |     |                  |                   |                 |                 |                 |                     |                  |                |  |
| Operator Name:                    |             |                                                    |                     |     |                  | Property I        | Name:           |                 |                 |                     |                  | Well Number    |  |
| DEVON ENERGY PRODUCTION CO., L.P. |             |                                                    |                     |     |                  | AL                | LEY C           | AT 17-20 F      | ED C            | ОМ                  |                  | 125H           |  |
| Vick O                            | off Point ( | KOD)                                               |                     |     |                  |                   |                 |                 |                 |                     |                  |                |  |
| UL                                | Section     | Township                                           | Range               | Lot | Feet             | From              | N/S             | Feet            | Fron            | n E/W               | County           |                |  |
| Latitu                            | 17          | 23S                                                | 32E                 |     | 47 FN<br>Longitu |                   |                 | 660 FEL         |                 |                     | LEA<br>NAD       |                |  |
|                                   | 311611(     | 51                                                 |                     |     |                  | .69030290         | )               |                 |                 |                     | 83               |                |  |
| UL                                | Take Point  | Township                                           | Range               | Lot | Feet             | From              |                 | Feet            | Fron            | n E/W               | County           |                |  |
| <b>A</b><br>Latitu                | <b>17</b>   | 235                                                | 32Ē                 |     | 100<br>Longitu   | NORTH 660 EAS     |                 |                 |                 |                     | T LEA NAD        |                |  |
|                                   | 32.311      | 5574                                               |                     |     | Longitu          | 103.690           | 3029            | )               |                 |                     | 83               |                |  |
| UL<br><b>P</b>                    | Section 20  | Township 23S                                       | Range<br><b>32E</b> | Lot | Feet<br>100      | From N/S<br>SOUTH | Feet <b>660</b> | From <b>EAS</b> | E/W<br><b>T</b> | Count<br><b>LEA</b> | ty               |                |  |
| Latitu                            |             | 830743                                             |                     |     | Longitu          | 103.69            | 0290            | 4               |                 | NAD                 | NAD<br><b>83</b> |                |  |
| Is this<br>If infil               | well an i   | defining wondering work of the second second well? |                     | YES |                  |                   |                 | NO well numb    | oer fo          | ır Defi             | ning well        | for Horizontal |  |
| Spacir<br>API#                    | ng Unit.    |                                                    |                     |     |                  |                   |                 |                 |                 |                     |                  |                |  |
| Ope                               | rator Nan   | ne:                                                | I                   |     |                  | Property I        | Name:           |                 |                 |                     |                  | Well Number    |  |