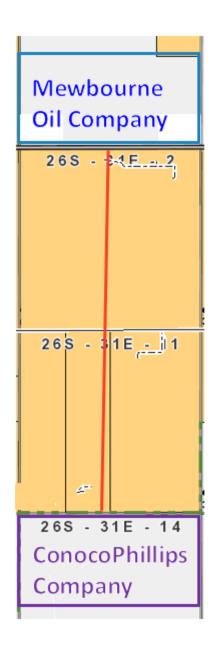

**Exhibit B** is a Well Location and Acreage Dedication Plat (Form C-102), which shows that the completed interval of the proposed **Shetland 11-2 Fed State Com #732H well** encroaches on the drilling and spacing unit to the north in Section 35, Township 25 South, Range 31 East.

Ownership is diverse between the subject spacing unit and the affected spacing units to the north. **Exhibit** C reflects that a copy of this application with all attachments has been sent by certified mail to each affected person advising that any objections must be filed in writing with the Division within 20 days from the date the Division receives the application.

**Exhibit D** is a land plat for Sections 2 and 11 that shows the proposed **Shetland 11-2 Fed State Com #732H well** in relation to the adjoining spacing unit to the north in Section 35 where Devon provided notice.

ConocoPhillips Company 600 W. Illinois Ave Midland, TX 79701

Mewbourne Oil Company 500 W Texas Avenue Midland, TX 79701

17758499\_v1