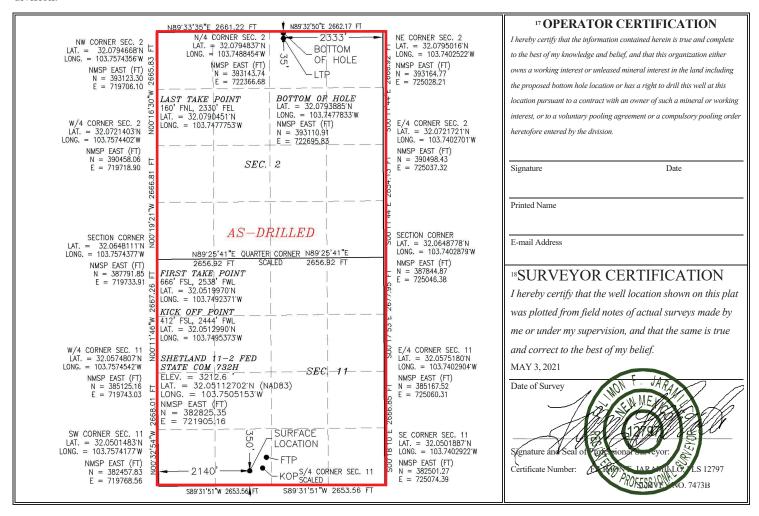

This well has been drilled as follows, with locations different than approved under Administrative Order NSL-8059:

- <u>surface location</u>: 350 feet from the south line and 2140 feet from the west line (Unit N) of Section 11 instead of 350 feet from south line and 2140 from the west line (Unit N) of Section 11;
- <u>bottom hole location</u>: 35 feet from the north line and 2322 feet from the east line (Unit B) of Section 2 instead of 20 feet from the north line and 2310 from the west line (Unit C) of Section 2;
- first take point: 666 feet from the south line and 2538 feet from the west line (Unit N) of Section 11 instead of 100 feet from the south line and 2310 from the west line (Unit N) of Section 11; and

• <u>last take point</u>: 160 feet from the north line and 2330 feet from the west line (Unit B) of Section 2 – instead of 100 feet from the north line and 2310 from the west line (Unit C) of Section 2.

**Exhibit B** is a Well Location and Acreage Dedication Plat (Form C-102), which shows that the completed interval of the proposed **Shetland 11-2 Fed State Com #732H well** encroaches on the drilling and spacing unit to the north in Section 35, Township 25 South, Range 31 East.

#### **Proposed Location**

|                  | Footages           | Unit/Lot | Sec. | Twsp | Range | County_ |
|------------------|--------------------|----------|------|------|-------|---------|
| Surface          | 350 FSL & 2140 FWL | N        | 11   | 26S  | 31E   | Eddy    |
| First Take Point | 100 FSL & 2310 FWL | N        | 11   | 26S  | 31E   | Eddy    |
| Last Take Point  | 100 FNL & 2310 FWL | C        | 2    | 26S  | 31E   | Eddy    |
| Terminus         | 20 FNL & 2310 FWL  | C        | 2    | 25S  | 31E   | Eddy    |

|                                                              | <sup>10</sup> Surface Location |           |               |         |                         |                  |                               |        |        |  |  |
|--------------------------------------------------------------|--------------------------------|-----------|---------------|---------|-------------------------|------------------|-------------------------------|--------|--------|--|--|
| UL or lot no.                                                | Section                        | Township  | Range         | Lot Idn | Feet from the           | North/South line | East/West line                | County |        |  |  |
| N                                                            | 11                             | 26 S      | 31 E          |         | 350                     | 350 SOUTH        |                               | WEST   | EDDY   |  |  |
| <sup>11</sup> Bottom Hole Location If Different From Surface |                                |           |               |         |                         |                  |                               |        |        |  |  |
| UL or lot no.                                                | Section                        | Township  | Range         | Lot Idn | Feet from the           | North/South line | orth/South line Feet from the |        | County |  |  |
| В                                                            | 2                              | 26 S      | 31 E          |         | 35                      | NORTH            | 2333                          | EAST   | EDDY   |  |  |
| 12 Dedicated Acre                                            | s <sup>13</sup> Joint          | or Infill | Consolidation | n Code  | <sup>15</sup> Order No. |                  |                               |        |        |  |  |