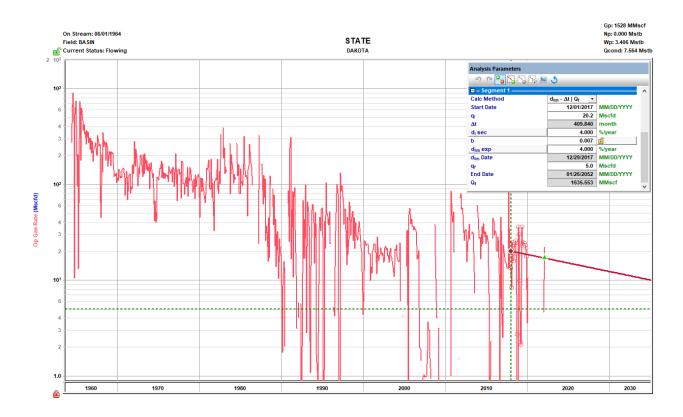

## **Gas Allocation:**

Production for the downhole commingle will be allocated using the subtraction method in agreement with local agencies. The base formation is the Dakota and the added formation to be commingled is the Mesaverde. The subtraction method applies an average monthly production forecast to the base formation using historic production. All production from this well exceeding the forecast will be allocated to the new formation.

After 3 years production will stabilize. A production average will be gathered during the 4<sup>th</sup> year and will be utilized to create a fixed percentage based allocation.