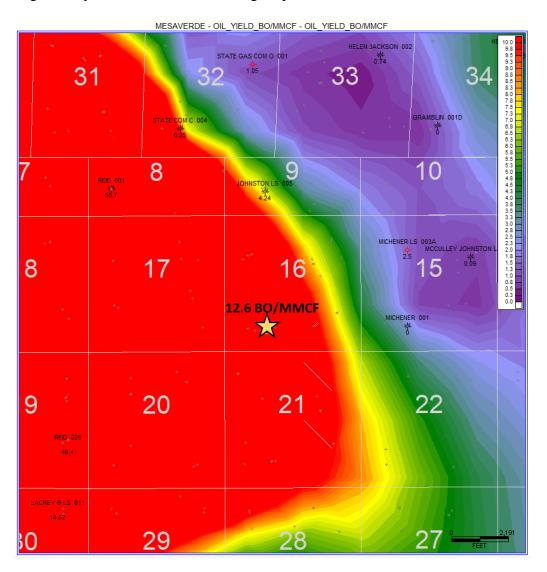

# Oil Allocation:

Oil production will be allocated based on average formation yields from offset wells and will be a fixed rate for 4 years.

After 4 years oil will be reevaluated and adjust as needed based on average formation yields and new fixed gas allocation.

Dakota Oil Yield Map Well is Dakota only producer - used actual oil yield

Mesaverde Oil Yield Map Well sampled to oil yield map of MV standalone producers Higher oil yield also seen in commingled producers around this well.