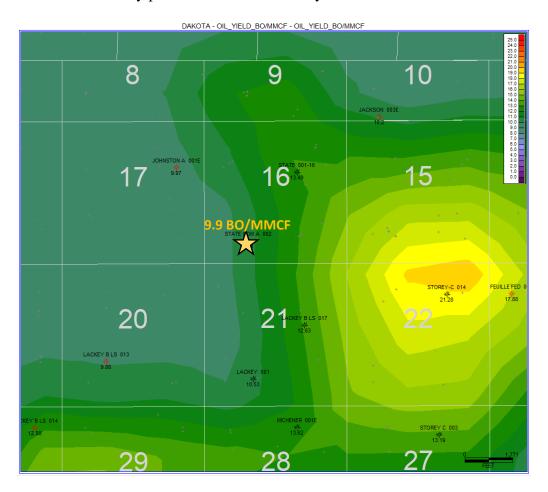

# Oil Allocation:

Oil production will be allocated based on average formation yields from offset wells and will be a fixed rate for 4 years.

After 4 years oil will be reevaluated and adjust as needed based on average formation yields and new fixed gas allocation.

Dakota Oil Yield Map Well is Dakota only producer - used actual oil yield

Mesaverde Oil Yield Map Well sampled to oil yield map of MV standalone producers Higher oil yield also seen in commingled producers around this well.