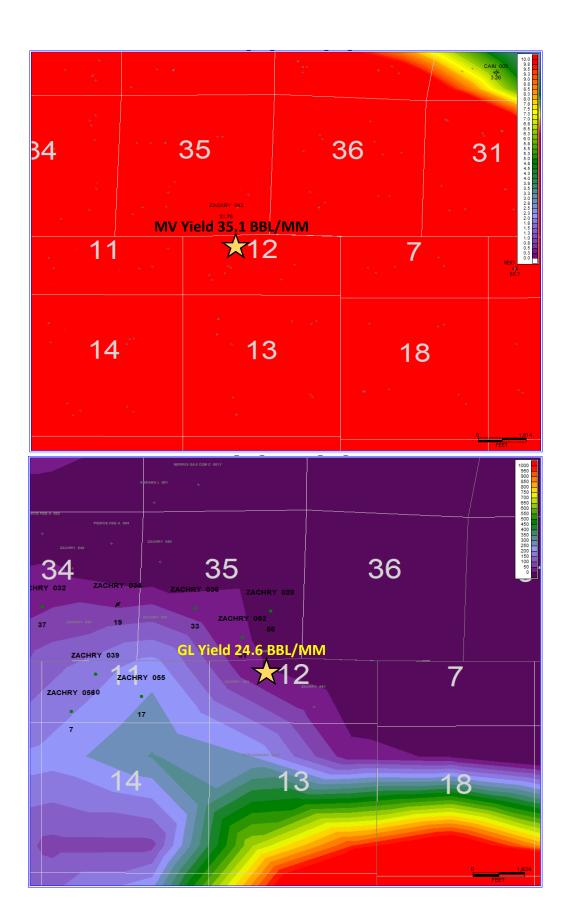

Oil will be reallocated based on the average formation yields in surrounding area and new fixed allocations.

| Formation | Yield |           | Updated Oil Allocation |
|-----------|-------|-----------|------------------------|
| Gallup    | 24.6  | bbl/mmscf | 21%                    |
| Mesaverde | 35.1  | bbl/mmscf | 79%                    |