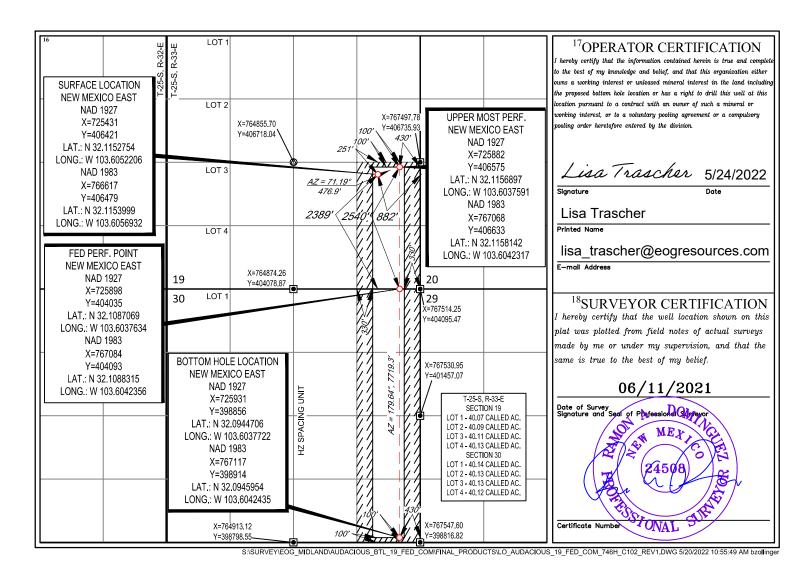

## WELL LOCATION AND ACREAGE DEDICATION PLAT

| <sup>1</sup> API Number    |  | <sup>2</sup> Pool Code     | <sup>3</sup> Pool Name             |  |  |  |
|----------------------------|--|----------------------------|------------------------------------|--|--|--|
| 30-025- 48992              |  | 98180                      | WC-025 G-09 S253309P; Upr Wolfcamp |  |  |  |
| <sup>4</sup> Property Code |  | <sup>5</sup> Property Name |                                    |  |  |  |
| 322220                     |  | AUDACIOUS 19 FED COM       |                                    |  |  |  |
| <sup>7</sup> OGRID №.      |  | <sup>8</sup> Operator Name |                                    |  |  |  |
| 7377                       |  | EOG RESOURCES, INC.        |                                    |  |  |  |
| 10 Surface Location        |  |                            |                                    |  |  |  |

<sup>10</sup>Surface Location

| UL or lot no.                                    | Section<br>19            | Township 25-S | Range<br>33-E   | Lot Idn<br>—         | Feet from the 2389' | North/South line SOUTH | Feet from the 882' | East/West line EAST | County LEA |
|--------------------------------------------------|--------------------------|---------------|-----------------|----------------------|---------------------|------------------------|--------------------|---------------------|------------|
| 11Bottom Hole Location If Different From Surface |                          |               |                 |                      |                     |                        |                    |                     |            |
| UL or lot no.                                    | Section                  | Township      | Range           | Lot Idn              | Feet from the       | North/South line       | Feet from the      | East/West line      | County     |
| P                                                | 30                       | 25-S          | 33-E            | _                    | 100'                | SOUTH                  | 430'               | EAST                | LEA        |
| <sup>12</sup> Dedicated Acres<br>240.00          | <sup>13</sup> Joint or 1 | Infill 14Cc   | onsolidation Co | de <sup>15</sup> Ord | er No.              |                        |                    |                     |            |

No allowable will be assigned to this completion until all interests have been consolidated or a non-standard unit has been approved by the division.