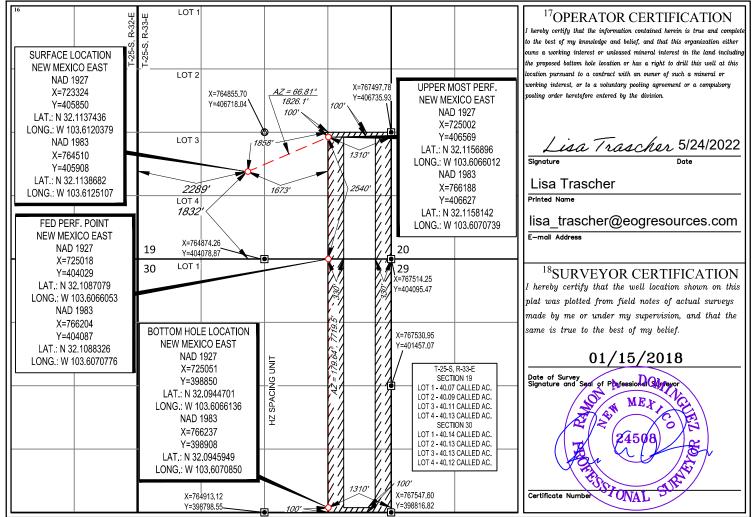

\_\_\_\_

| District I<br>1625 N. French Dr., Hobbs, NM 88240<br>Phone: (575) 393-6161 Fax: (575) 393-0720<br><u>District II</u><br>811 S. First St., Artesia, NM 88210<br>Phone: (575) 748-1283 Fax: (575) 748-9720<br><u>District III</u><br>1000 Rio Brazos Road, Aztec, NM 87410<br>Phone: (505) 334-6178 Fax: (505) 334-6170<br><u>District IV</u><br>1220 S. St. Francis Dr., Santa Fe, NM 87505<br>Phone: (505) 476-3460 Fax: (505) 476-3462 | State o<br>Energy, Minera<br>D<br>OIL CONSEF<br>1220 Sou<br>Santa | Submit | FORM C-102<br>Revised August 1, 2011<br>one copy to appropriate<br>District Office<br>AMENDED REPORT |  |  |  |  |  |
|-----------------------------------------------------------------------------------------------------------------------------------------------------------------------------------------------------------------------------------------------------------------------------------------------------------------------------------------------------------------------------------------------------------------------------------------|-------------------------------------------------------------------|--------|------------------------------------------------------------------------------------------------------|--|--|--|--|--|
| WELL LOCATION AND ACREAGE DEDICATION PLAT                                                                                                                                                                                                                                                                                                                                                                                               |                                                                   |        |                                                                                                      |  |  |  |  |  |
| <sup>1</sup> API Number                                                                                                                                                                                                                                                                                                                                                                                                                 | <sup>2</sup> Pool Code <sup>3</sup> Pool Name                     |        |                                                                                                      |  |  |  |  |  |
| <b>30-025-</b> 45042                                                                                                                                                                                                                                                                                                                                                                                                                    | 98180 WC-025 G-09 S253309P; Upr Wolfd                             |        |                                                                                                      |  |  |  |  |  |

|                               |                          | 10012                                          | 1 001           | 00                   |                          | 0 020 0 00 020    | , opi         | ronoump                |                          |  |
|-------------------------------|--------------------------|------------------------------------------------|-----------------|----------------------|--------------------------|-------------------|---------------|------------------------|--------------------------|--|
| <sup>4</sup> Property C       | Code                     | <sup>5</sup> Property Name                     |                 |                      |                          |                   |               | 6V                     | <sup>6</sup> Well Number |  |
| 322220                        |                          | AUDACIOUS 19 FED COM                           |                 |                      |                          |                   |               |                        | 747H                     |  |
| <sup>7</sup> OGRID N          | No.                      | <sup>8</sup> Operator Name <sup>9</sup> Elevat |                 |                      |                          |                   |               | <sup>9</sup> Elevation |                          |  |
| 7377                          | 7                        | EOG RESOURCES, INC.                            |                 |                      |                          |                   |               | 3452'                  |                          |  |
|                               | -                        |                                                |                 |                      | <sup>10</sup> Surface Lo | ocation           |               | -                      |                          |  |
| UL or lot no.                 | Section                  | Township                                       | Range           | Lot Idn              | Feet from the            | North/South line  | Feet from the | East/West line         | County                   |  |
| K                             | 19                       | 25–S                                           | 33-E            | -                    | 1832'                    | SOUTH             | 2289'         | WEST                   | LEA                      |  |
|                               |                          |                                                | <sup>11</sup> B | ottom Ho             | le Location If D         | ifferent From Sur | face          |                        |                          |  |
| UL or lot no.                 | Section                  | Township                                       | Range           | Lot Idn              | Feet from the            | North/South line  | Feet from the | East/West line         | County                   |  |
| Р                             | 30                       | 25–S                                           | 33-E            | -                    | 100'                     | SOUTH             | 1310'         | EAST                   | LEA                      |  |
| <sup>12</sup> Dedicated Acres | <sup>13</sup> Joint or 1 | Infill <sup>14</sup> Co                        | nsolidation Cod | e <sup>15</sup> Orde | er No.                   | •                 | •             |                        |                          |  |
| 240.00                        |                          |                                                |                 |                      |                          |                   |               |                        |                          |  |
|                               |                          |                                                |                 |                      |                          |                   |               |                        |                          |  |

No allowable will be assigned to this completion until all interests have been consolidated or a non-standard unit has been approved by the division.

S:\SURVEY\EOG\_MIDLAND\AUDACIOUS\_BTL\_19\_FED\_COM\FINAL\_PRODUCTS\LO\_AUDACIOUS\_19\_FED\_COM\_747H\_C102\_REV2.DWG 5/20/2022 10:56:58 AM bzollinge