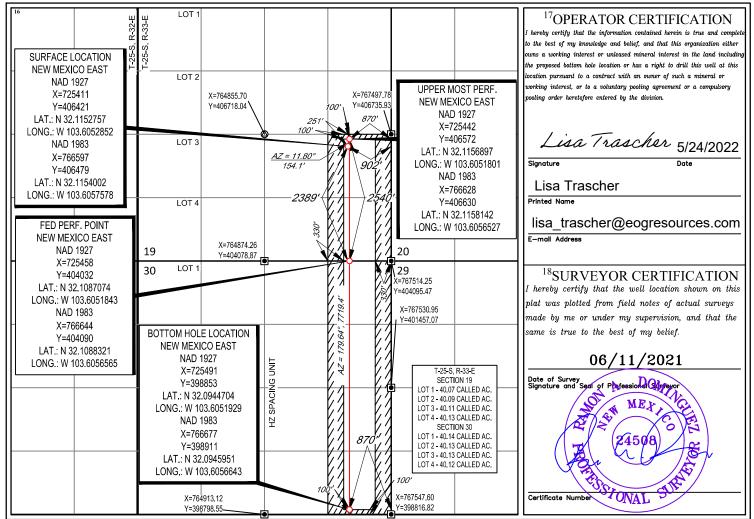

| District I<br>1625 N. French Dr., Hobbs, NM 882.<br>Phone: (575) 393-6161 Fax: (575) 3<br><u>District II</u><br>811 S. First St., Artesia, NM 88210<br>Phone: (575) 748-1283 Fax: (575) 7<br><u>District III</u><br>1000 Rio Brazos Road, Aztec, NM 8<br>Phone: (505) 334-6178 Fax: (505) 3<br><u>District IV</u><br>1220 S. St. Francis Dr., Santa Fe, NM<br>Phone: (505) 476-3460 Fax: (505) 4 | 93-0720<br>48-9720<br>7410<br>34-6170<br>4 87505      | State o<br>Energy, Minera<br>D<br>OIL CONSEF<br>1220 Sou<br>Santa | Submit                          | FORM C-102<br>Revised August 1, 2011<br>one copy to appropriate<br>District Office<br>AMENDED REPORT |                          |
|--------------------------------------------------------------------------------------------------------------------------------------------------------------------------------------------------------------------------------------------------------------------------------------------------------------------------------------------------------------------------------------------------|-------------------------------------------------------|-------------------------------------------------------------------|---------------------------------|------------------------------------------------------------------------------------------------------|--------------------------|
|                                                                                                                                                                                                                                                                                                                                                                                                  | WE                                                    | LL LOCATION AND                                                   | ACREAGE DEDICATION PLAT         |                                                                                                      |                          |
| <sup>1</sup> API Number                                                                                                                                                                                                                                                                                                                                                                          |                                                       | <sup>2</sup> Pool Code                                            | <sup>3</sup> Pool Name          |                                                                                                      |                          |
| 30-025- 45041                                                                                                                                                                                                                                                                                                                                                                                    |                                                       | 98180                                                             | WC-025 G-09 S253309P; Upr Wolfd |                                                                                                      |                          |
| <sup>4</sup> Property Code                                                                                                                                                                                                                                                                                                                                                                       | <sup>4</sup> Property Code <sup>5</sup> Property Name |                                                                   |                                 |                                                                                                      | <sup>6</sup> Well Number |

| 322220                                                       |                          | AUDACIOUS 19 FED COM                              |                  |                       |               |                  |               |                                 | 757H        |  |
|--------------------------------------------------------------|--------------------------|---------------------------------------------------|------------------|-----------------------|---------------|------------------|---------------|---------------------------------|-------------|--|
| <sup>7</sup> OGRID N<br>7377                                 |                          | <sup>8</sup> Operator Name<br>EOG RESOURCES, INC. |                  |                       |               |                  |               | <sup>9</sup> Elevation<br>3435' |             |  |
| <sup>10</sup> Surface Location                               |                          |                                                   |                  |                       |               |                  |               |                                 |             |  |
| UL or lot no.                                                | Section                  | Township                                          | Range            | Lot Idn               | Feet from the | North/South line | Feet from the | East/West                       | line County |  |
| I                                                            | 19                       | 25-S                                              | 33-E             | -                     | 2389'         | SOUTH            | 902'          | EAST                            | LEA         |  |
| <sup>11</sup> Bottom Hole Location If Different From Surface |                          |                                                   |                  |                       |               |                  |               |                                 |             |  |
| UL or lot no.                                                | Section                  | Township                                          | Range            | Lot Idn               | Feet from the | North/South line | Feet from the | East/West                       | line County |  |
| Р                                                            | 30                       | 25–S                                              | 33-E             | -                     | 100'          | SOUTH            | 870'          | EAST                            | LEA         |  |
| <sup>12</sup> Dedicated Acres<br>240.00                      | <sup>13</sup> Joint or 1 | Infill <sup>14</sup>                              | Consolidation Co | ode <sup>15</sup> Ord | ler No.       |                  |               |                                 |             |  |

No allowable will be assigned to this completion until all interests have been consolidated or a non-standard unit has been approved by the division.

S:\SURVEY\EOG\_MIDLAND\AUDACIOUS\_BTL\_19\_FED\_COM/FINAL\_PRODUCTS\LO\_AUDACIOUS\_19\_FED\_COM\_757H\_C102\_REV1.DWG 5/20/2022 10:57:27 AM bzollinge