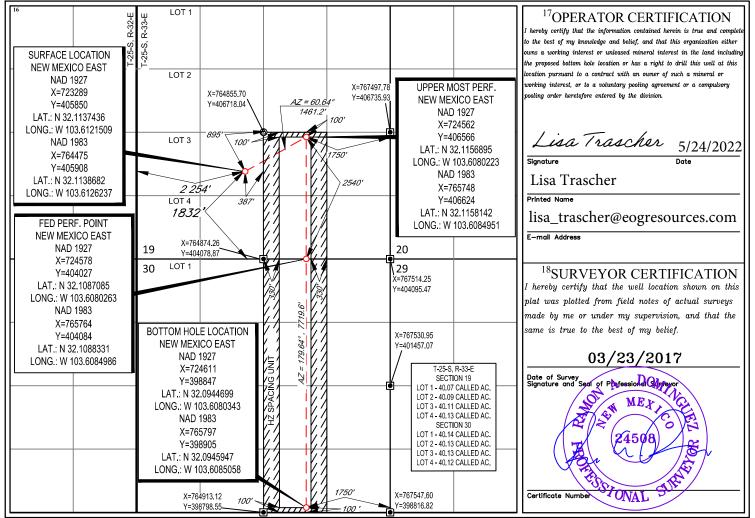

## UL or lot no. Township Range Lot Idn Feet from the North/South line Feet from the East/West line County Section Κ 25-S33-E 1832' SOUTH 2254' WEST LEA 19 <sup>11</sup>Bottom Hole Location If Different From Surface UL or lot no. North/South line East/West line Section Township Lot Idn Feet from the Feet from the County Range 100' 1750' SOUTH 0 3025-S 33-E EAST LEA <sup>2</sup>Dedicated Acres <sup>3</sup>Joint or Infill <sup>4</sup>Consolidation Code <sup>5</sup>Order No.

<sup>10</sup>Surface Location

No allowable will be assigned to this completion until all interests have been consolidated or a non-standard unit has been approved by the division.

240.00

S:\SURVEY\EOG\_MIDLAND\AUDACIOUS\_BTL\_19\_FED\_COM\FINAL\_PRODUCTS\L0\_AUDACIOUS\_19\_FED\_COM\_758H\_C102\_REV2.DWG 5/20/2022 10:56:27 AM bzollinge