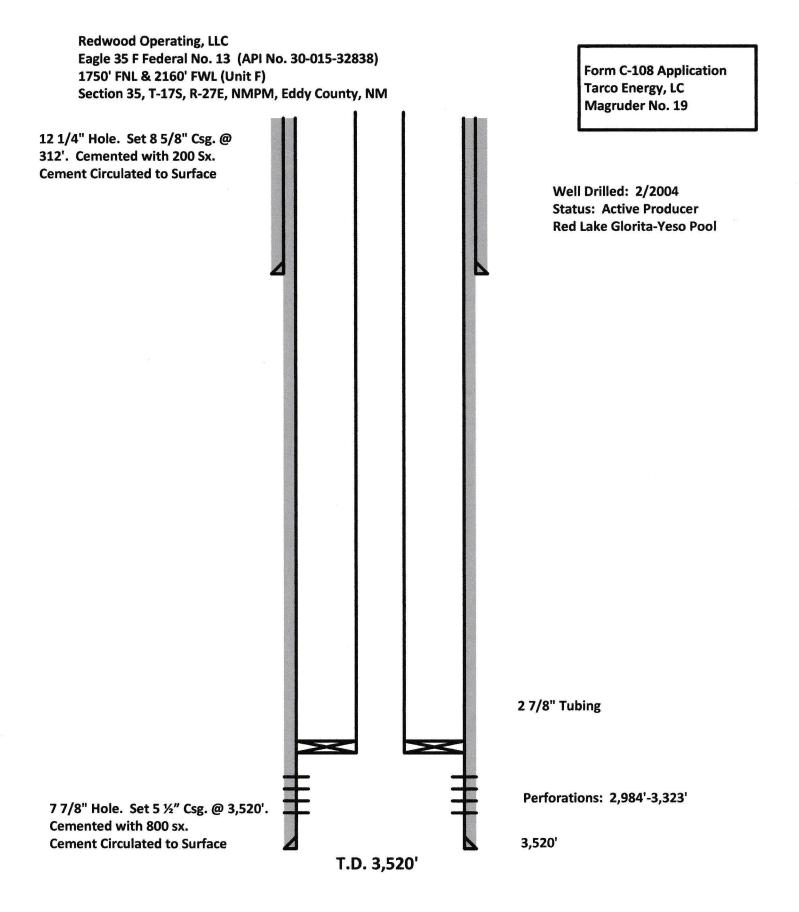

#### III. WELL DATA

- A. The following well data must be submitted for each injection well covered by this application. The data must be both in tabular and schematic form and shall include:
  - (1) Lease name; Well No.; Location by Section, Township and Range; and footage location within the section.
  - (2) Each casing string used with its size, setting depth, sacks of cement used, hole size, top of cement, and how such top was determined.
  - (3) A description of the tubing to be used including its size, lining material, and setting depth.
  - (4) The name, model, and setting depth of the packer used or a description of any other seal system or assembly used.

- B. The following must be submitted for each injection well covered by this application. All items must be addressed for the initial well. Responses for additional wells need be shown only when different. Information shown on schematics need not be repeated.
  - (1) The name of the injection formation and, if applicable, the field or pool name.
  - (2) The injection interval and whether it is perforated or open-hole.
  - (3) State if the well was drilled for injection or, if not, the original purpose of the well.
  - (4) Give the depths of any other perforated intervals and detail on the sacks of cement or bridge plugs used to seal off such perforations.
  - (5) Give the depth to and the name of the next higher and next lower oil or gas zone in the area of the well, if any.