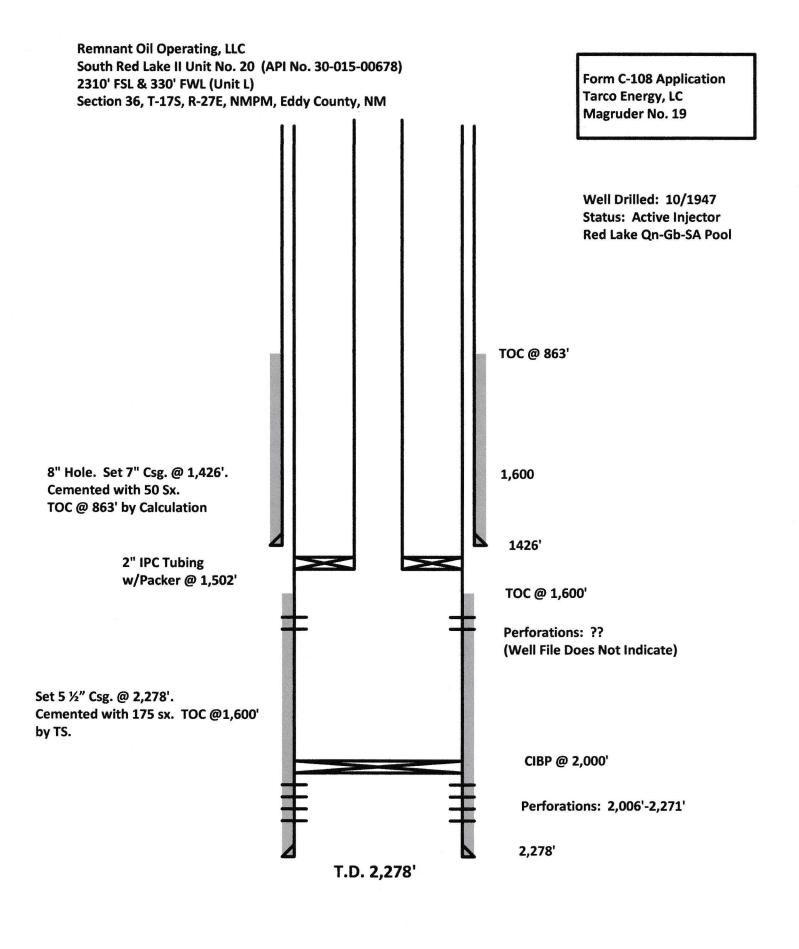

#### III. WELL DATA

- A. The following well data must be submitted for each injection well covered by this application. The data must be both in tabular and schematic form and shall include:
  - (1) Lease name; Well No.; Location by Section, Township and Range; and footage location within the section.
  - (2) Each casing string used with its size, setting depth, sacks of cement used, hole size, top of cement, and how such top was determined.
  - (3) A description of the tubing to be used including its size, lining material, and setting depth.
  - (4) The name, model, and setting depth of the packer used or a description of any other seal system or assembly used.

- B. The following must be submitted for each injection well covered by this application. All items must be addressed for the initial well. Responses for additional wells need be shown only when different. Information shown on schematics need not be repeated.
  - (1) The name of the injection formation and, if applicable, the field or pool name.
  - (2) The injection interval and whether it is perforated or open-hole.
  - (3) State if the well was drilled for injection or, if not, the original purpose of the well.
  - (4) Give the depths of any other perforated intervals and detail on the sacks of cement or bridge plugs used to seal off such perforations.
  - (5) Give the depth to and the name of the next higher and next lower oil or gas zone in the area of the well, if any.