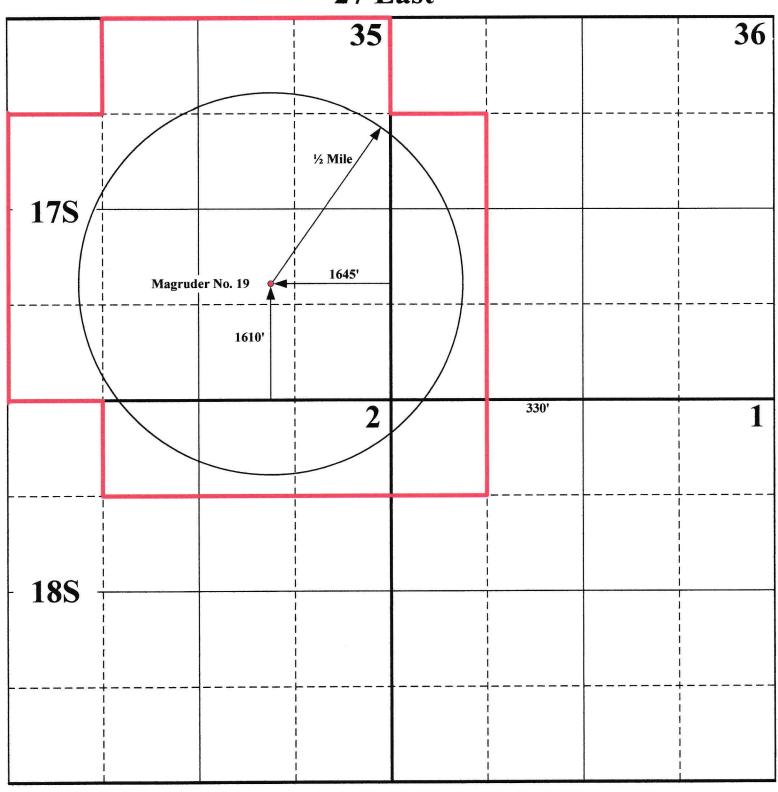

API No. (30-015-37744)

1610' FSL & 1645' FEL, Unit J Section 35, T-17S, R-27E, NMPM,

**Eddy County, New Mexico** 

Dear Ms. Sandoval,

By Order No. R-13680 dated February 14, 2013 the Oil Conservation Division approved the Tarco Energy, LC ("Tarco") Russell C Lease Pressure Maintenance Project authorizing injection into the Yates-Seven Rivers formation (Empire; Yates-Seven Rivers Pool) within the Russell C Well No. 3 located in Unit O of Section 35, Township 17 South, Range 27 East, NMPM, Eddy County, New Mexico.

The Russell C Lease Pressure Maintenance Project currently comprises the following described acreage:

Township 17 South, Range 27 East, NMPM Section 35: SE/4, NE/4 SW/4, SW/4 SW/4, SE/4 SW/4

Township 18 South, Range 27 East, NMPM

Section 2: NW/4 NE/4, NE/4 NW/4

By Administrative Orders No. PMX-280 dated February 18, 2019 and PMX-305 dated November 4, 2021, the Oil Conservation Division authorized Tarco to expand the Russell C Lease Pressure Maintenance Project by converting its Brad State Wells No. 1 and 6, both located in Lot 3/Unit C of Section 2, Township 18 South, Range 27 East, NMPM, Eddy County, New Mexico, to injection into the Empire Yates-Seven Rivers Pool.