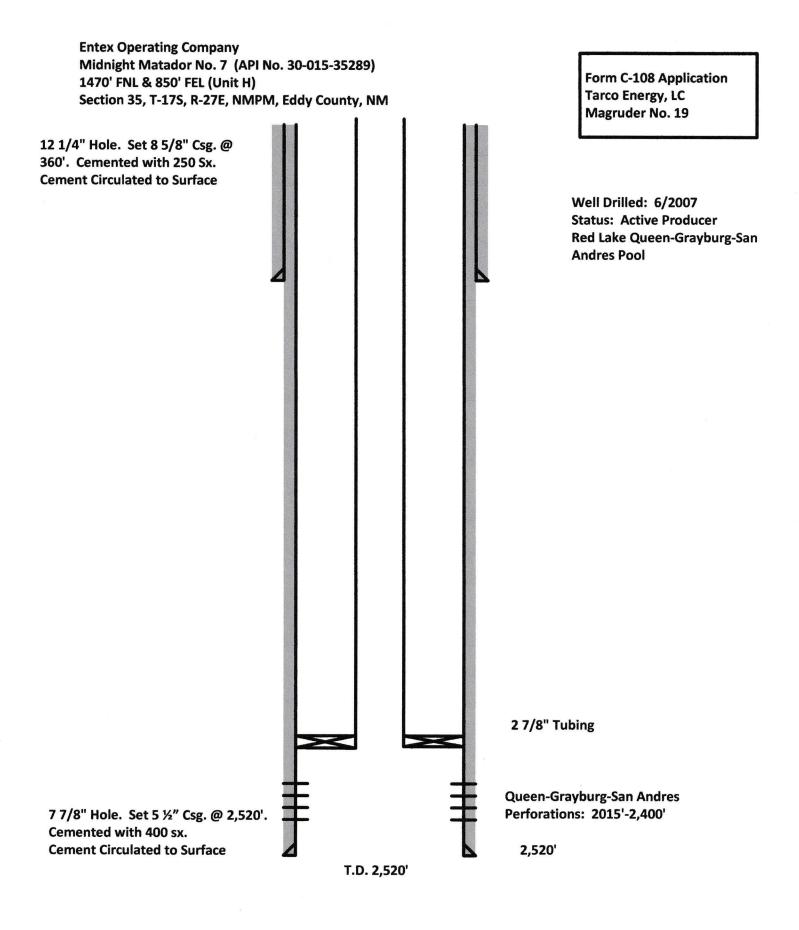

#### III. WELL DATA

- A. The following well data must be submitted for each injection well covered by this application. The data must be both in tabular and schematic form and shall include:
  - (1) Lease name; Well No.; Location by Section, Township and Range; and footage location within the section.
  - (2) Each casing string used with its size, setting depth, sacks of cement used, hole size, top of cement, and how such top was determined.
  - (3) A description of the tubing to be used including its size, lining material, and setting depth.
  - (4) The name, model, and setting depth of the packer used or a description of any other seal system or assembly used.

- B. The following must be submitted for each injection well covered by this application. All items must be addressed for the initial well. Responses for additional wells need be shown only when different. Information shown on schematics need not be repeated.
  - (1) The name of the injection formation and, if applicable, the field or pool name.
  - (2) The injection interval and whether it is perforated or open-hole.
  - (3) State if the well was drilled for injection or, if not, the original purpose of the well.
  - (4) Give the depths of any other perforated intervals and detail on the sacks of cement or bridge plugs used to seal off such perforations.
  - (5) Give the depth to and the name of the next higher and next lower oil or gas zone in the area of the well, if any.