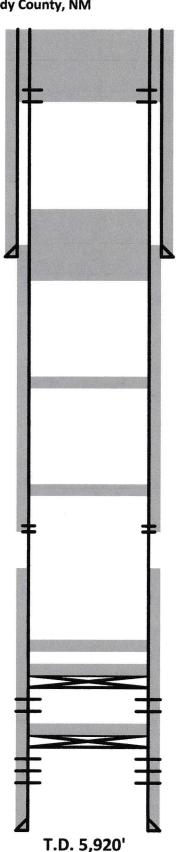

#### III. WELL DATA

- A. The following well data must be submitted for each injection well covered by this application. The data must be both in tabular and schematic form and shall include:
  - (1) Lease name; Well No.; Location by Section, Township and Range; and footage location within the section.
  - (2) Each casing string used with its size, setting depth, sacks of cement used, hole size, top of cement, and how such top was determined.
  - (3) A description of the tubing to be used including its size, lining material, and setting depth.
  - (4) The name, model, and setting depth of the packer used or a description of any other seal system or assembly used.

- B. The following must be submitted for each injection well covered by this application. All items must be addressed for the initial well. Responses for additional wells need be shown only when different. Information shown on schematics need not be repeated.
  - (1) The name of the injection formation and, if applicable, the field or pool name.
  - (2) The injection interval and whether it is perforated or open-hole.
  - (3) State if the well was drilled for injection or, if not, the original purpose of the well.
  - (4) Give the depths of any other perforated intervals and detail on the sacks of cement or bridge plugs used to seal off such perforations.
  - (5) Give the depth to and the name of the next higher and next lower oil or gas zone in the area of the well, if any.