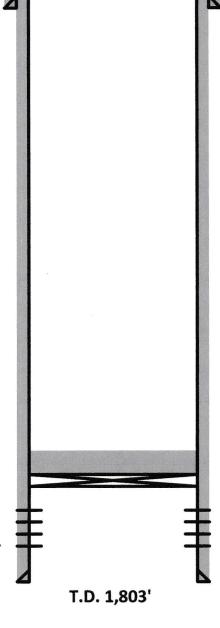

#### III. WELL DATA

- A. The following well data must be submitted for each injection well covered by this application. The data must be both in tabular and schematic form and shall include:
  - (1) Lease name; Well No.; Location by Section, Township and Range; and footage location within the section.
  - (2) Each casing string used with its size, setting depth, sacks of cement used, hole size, top of cement, and how such top was determined.
  - (3) A description of the tubing to be used including its size, lining material, and setting depth.
  - (4) The name, model, and setting depth of the packer used or a description of any other seal system or assembly used.

- B. The following must be submitted for each injection well covered by this application. All items must be addressed for the initial well. Responses for additional wells need be shown only when different. Information shown on schematics need not be repeated.
  - (1) The name of the injection formation and, if applicable, the field or pool name.
  - (2) The injection interval and whether it is perforated or open-hole.
  - (3) State if the well was drilled for injection or, if not, the original purpose of the well.
  - (4) Give the depths of any other perforated intervals and detail on the sacks of cement or bridge plugs used to seal off such perforations.
  - (5) Give the depth to and the name of the next higher and next lower oil or gas zone in the area of the well, if any.