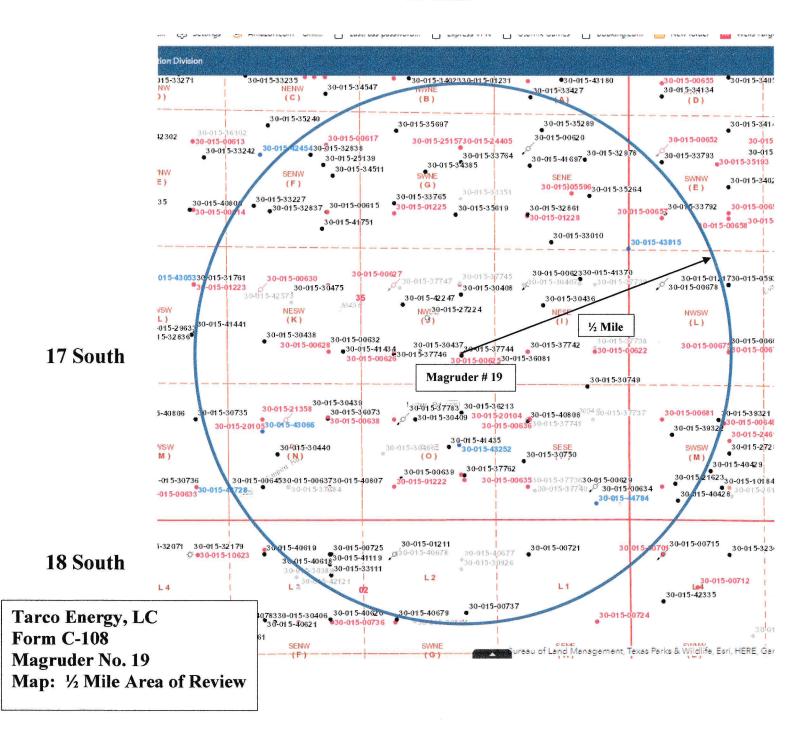

Division District Offices have supplies of Well Data Sheets which may be used or which may be used as models for this purpose. Applicants for several identical wells may submit a "typical data sheet" rather than submitting the data for each well.

- B. The following must be submitted for each injection well covered by this application. All items must be addressed for the initial well. Responses for additional wells need be shown only when different. Information shown on schematics need not be repeated.
  - (1) The name of the injection formation and, if applicable, the field or pool name.
  - (2) The injection interval and whether it is perforated or open-hole.
  - (3) State if the well was drilled for injection or, if not, the original purpose of the well.
  - (4) Give the depths of any other perforated intervals and detail on the sacks of cement or bridge plugs used to seal off such perforations.
  - (5) Give the depth to and the name of the next higher and next lower oil or gas zone in the area of the well, if any.