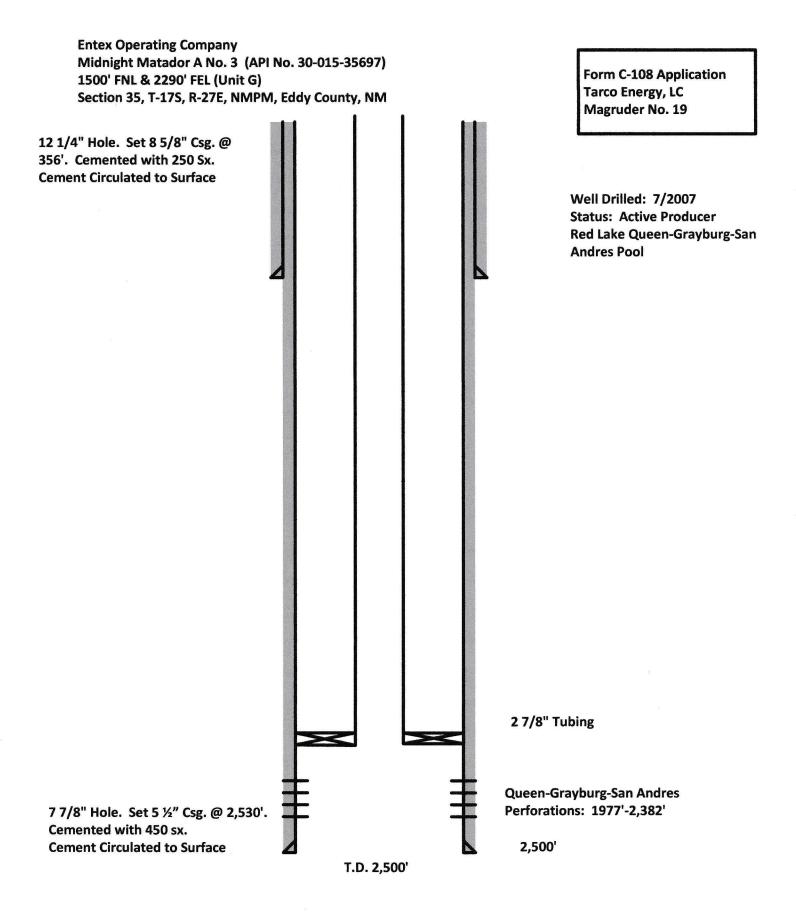

#### III. WELL DATA

- A. The following well data must be submitted for each injection well covered by this application. The data must be both in tabular and schematic form and shall include:
  - (1) Lease name; Well No.; Location by Section, Township and Range; and footage location within the section.
  - (2) Each casing string used with its size, setting depth, sacks of cement used, hole size, top of cement, and how such top was determined.
  - (3) A description of the tubing to be used including its size, lining material, and setting depth.
  - (4) The name, model, and setting depth of the packer used or a description of any other seal system or assembly used.

- B. The following must be submitted for each injection well covered by this application. All items must be addressed for the initial well. Responses for additional wells need be shown only when different. Information shown on schematics need not be repeated.
  - (1) The name of the injection formation and, if applicable, the field or pool name.
  - (2) The injection interval and whether it is perforated or open-hole.
  - (3) State if the well was drilled for injection or, if not, the original purpose of the well.
  - (4) Give the depths of any other perforated intervals and detail on the sacks of cement or bridge plugs used to seal off such perforations.
  - (5) Give the depth to and the name of the next higher and next lower oil or gas zone in the area of the well, if any.