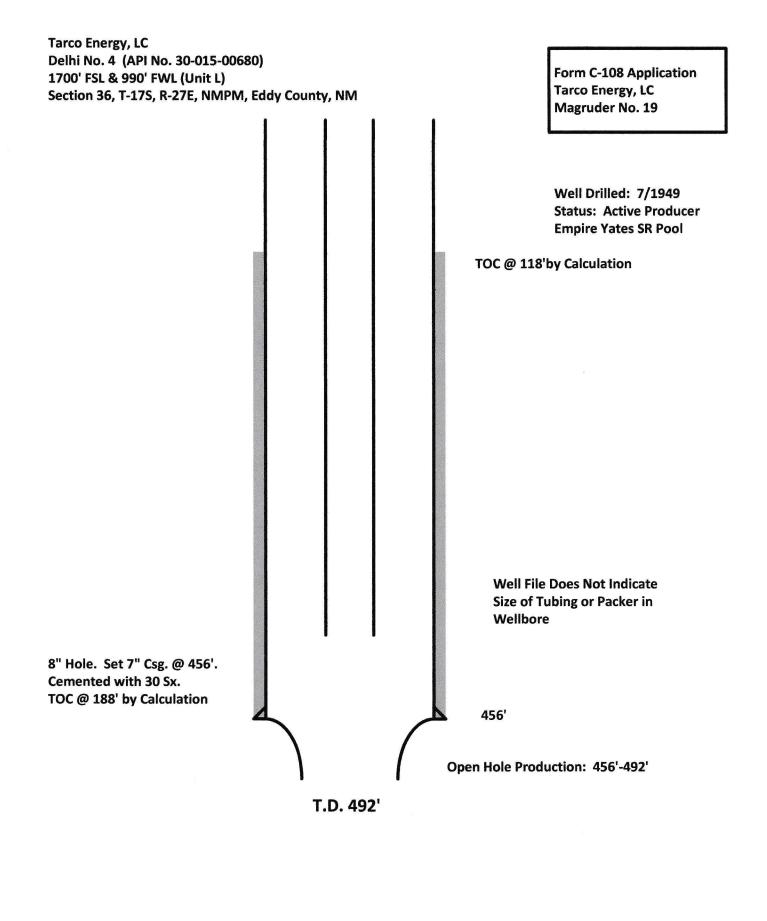

#### III. WELL DATA

- A. The following well data must be submitted for each injection well covered by this application. The data must be both in tabular and schematic form and shall include:
  - (1) Lease name; Well No.; Location by Section, Township and Range; and footage location within the section.
  - (2) Each casing string used with its size, setting depth, sacks of cement used, hole size, top of cement, and how such top was determined.
  - (3) A description of the tubing to be used including its size, lining material, and setting depth.
  - (4) The name, model, and setting depth of the packer used or a description of any other seal system or assembly used.

- B. The following must be submitted for each injection well covered by this application. All items must be addressed for the initial well. Responses for additional wells need be shown only when different. Information shown on schematics need not be repeated.
  - (1) The name of the injection formation and, if applicable, the field or pool name.
  - (2) The injection interval and whether it is perforated or open-hole.
  - (3) State if the well was drilled for injection or, if not, the original purpose of the well.
  - (4) Give the depths of any other perforated intervals and detail on the sacks of cement or bridge plugs used to seal off such perforations.
  - (5) Give the depth to and the name of the next higher and next lower oil or gas zone in the area of the well, if any.