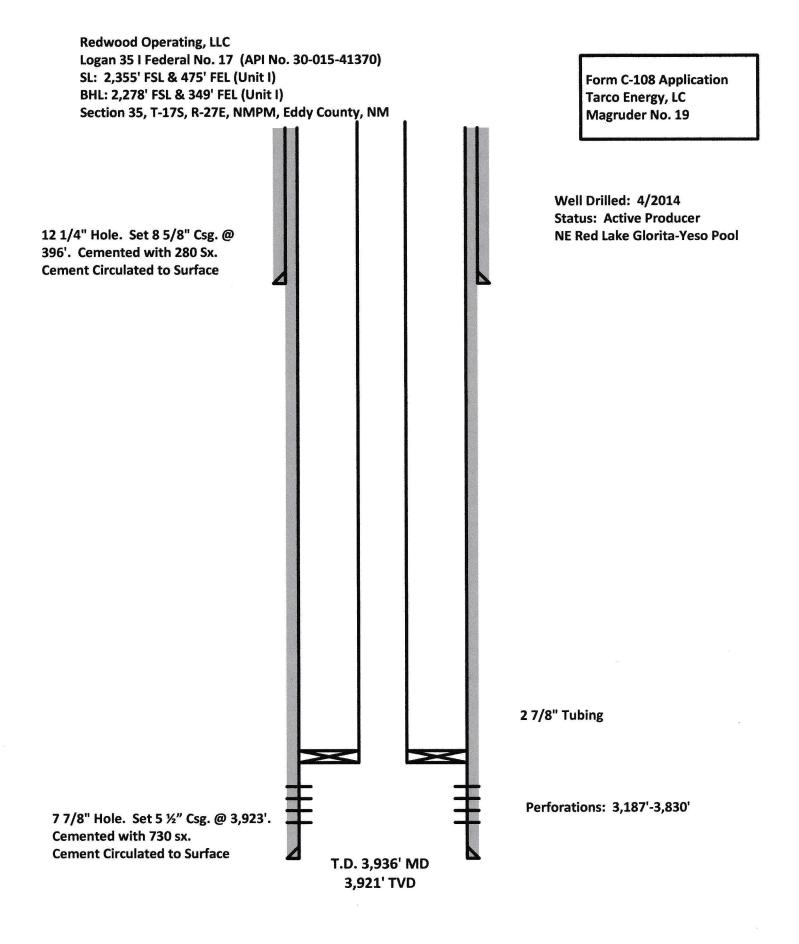

#### III. WELL DATA

- A. The following well data must be submitted for each injection well covered by this application. The data must be both in tabular and schematic form and shall include:
  - (1) Lease name; Well No.; Location by Section, Township and Range; and footage location within the section.
  - (2) Each casing string used with its size, setting depth, sacks of cement used, hole size, top of cement, and how such top was determined.
  - (3) A description of the tubing to be used including its size, lining material, and setting depth.
  - (4) The name, model, and setting depth of the packer used or a description of any other seal system or assembly used.

- B. The following must be submitted for each injection well covered by this application. All items must be addressed for the initial well. Responses for additional wells need be shown only when different. Information shown on schematics need not be repeated.
  - (1) The name of the injection formation and, if applicable, the field or pool name.
  - (2) The injection interval and whether it is perforated or open-hole.
  - (3) State if the well was drilled for injection or, if not, the original purpose of the well.
  - (4) Give the depths of any other perforated intervals and detail on the sacks of cement or bridge plugs used to seal off such perforations.
  - (5) Give the depth to and the name of the next higher and next lower oil or gas zone in the area of the well, if any.