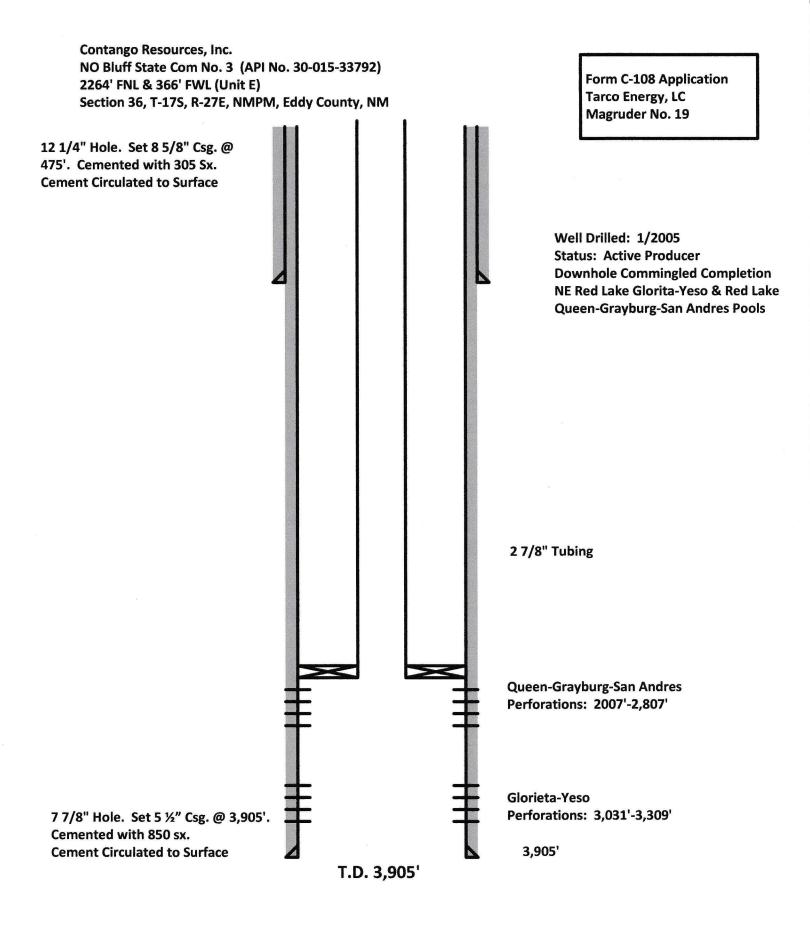

#### III. WELL DATA

- A. The following well data must be submitted for each injection well covered by this application. The data must be both in tabular and schematic form and shall include:
  - (1) Lease name; Well No.; Location by Section, Township and Range; and footage location within the section.
  - (2) Each casing string used with its size, setting depth, sacks of cement used, hole size, top of cement, and how such top was determined.
  - (3) A description of the tubing to be used including its size, lining material, and setting depth.
  - (4) The name, model, and setting depth of the packer used or a description of any other seal system or assembly used.

- B. The following must be submitted for each injection well covered by this application. All items must be addressed for the initial well. Responses for additional wells need be shown only when different. Information shown on schematics need not be repeated.
  - (1) The name of the injection formation and, if applicable, the field or pool name.
  - (2) The injection interval and whether it is perforated or open-hole.
  - (3) State if the well was drilled for injection or, if not, the original purpose of the well.
  - (4) Give the depths of any other perforated intervals and detail on the sacks of cement or bridge plugs used to seal off such perforations.
  - (5) Give the depth to and the name of the next higher and next lower oil or gas zone in the area of the well, if any.