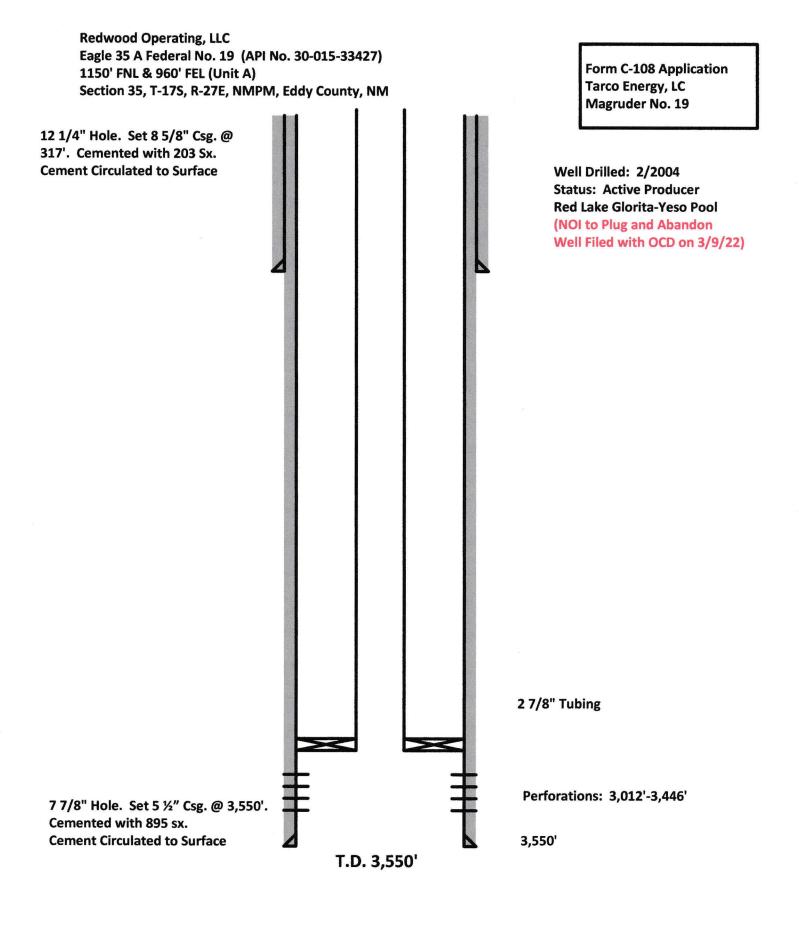

#### III. WELL DATA

- A. The following well data must be submitted for each injection well covered by this application. The data must be both in tabular and schematic form and shall include:
  - (1) Lease name; Well No.; Location by Section, Township and Range; and footage location within the section.
  - (2) Each casing string used with its size, setting depth, sacks of cement used, hole size, top of cement, and how such top was determined.
  - (3) A description of the tubing to be used including its size, lining material, and setting depth.
  - (4) The name, model, and setting depth of the packer used or a description of any other seal system or assembly used.

- B. The following must be submitted for each injection well covered by this application. All items must be addressed for the initial well. Responses for additional wells need be shown only when different. Information shown on schematics need not be repeated.
  - (1) The name of the injection formation and, if applicable, the field or pool name.
  - (2) The injection interval and whether it is perforated or open-hole.
  - (3) State if the well was drilled for injection or, if not, the original purpose of the well.
  - (4) Give the depths of any other perforated intervals and detail on the sacks of cement or bridge plugs used to seal off such perforations.
  - (5) Give the depth to and the name of the next higher and next lower oil or gas zone in the area of the well, if any.