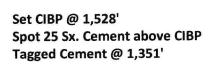

No. 13 (API No. 30-015-00617) 1650' FNL & 2310' FWL (Unit F) Section 35, T-17S, R-27E, NMPM, Eddy County, NM

Form C-108 Application Tarco Energy, LC Magruder No. 19

Well Drilled: 5/1952

Status: Plugged & Abandoned

10/1978

**Empire Yates SR Pool** 



TOC @ 107 'by Calculation

McQuadrangle, LC South Red Lake Grayburg Unit No. 6 (API No. 30-015-00618) 1700' FNL & 2310' FWL (Unit F) Section 35, T-17S, R-27E, NMPM, Eddy County, NM

Form C-108 Application Tarco Energy, LC Magruder No. 19

Well Drilled: 12/1954

Status: Plugged & Abandoned

4/14/2003

Red Lake Qn-Gb-SA Pool



Spot 10 Sx. Cement plug @ Surface

Spot 10 Sx. Cement Plug @ 467'

Spot 30 Sx. Cement Plug @ 715' Tagged plug @ 467'

8" Hole (Assumed). Set 5 1/2" Csg. @ 1,585'. Cemented with 516 Sx. Cement Circulated to Surface



T.D. 1,585'

Gas Well Services, Inc.
Magruder No. 1 (API No. 30-015-00657)
2310' FNL & 330' FWL (Unit E)
Section 36, T-17S, R-27E, NMPM, Eddy County, NM

Form C-108 Application Tarco Energy, LC Magruder No. 19

Well Drilled: 11/1941

Status: Plugged & Abandoned

4/2000

**Empire Yates SR Pool** 

TOC @ 150 'by Calculation

Filled Hole to Surface with Redi-Mix 4/4/2000

8" Hole (Assumed). Set 7" Csg. @ 432'. Cemented with 25 Sx. TOC @ 150' by Calculation

T.D. 463'

432'

Legacy Reserves Operating, LP South Red Lake II Unit No. 50 (API No. 30-015-00675) 1650' FSL & 990' FWL (Unit L) Section 36, T-17S, R-27E, NMPM, Eddy County, NM

Form C-108 Application Tarco Energy, LC Magruder No. 19

Set 10 Sx. Cement Plug at Surface

Well Drilled: 4/1962 Plugged & Abandoned 3/2014

11" Hole. Set 8 5/8