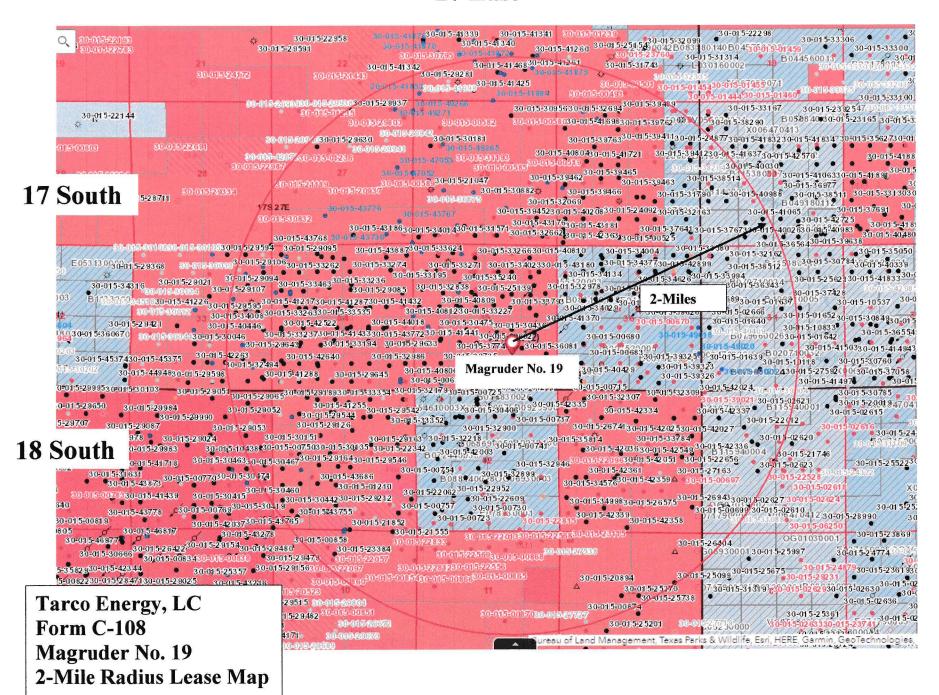

Division District Offices have supplies of Well Data Sheets which may be used or which may be used as models for this purpose. Applicants for several identical wells may submit a "typical data sheet" rather than submitting the data for each well.

- B. The following must be submitted for each injection well covered by this application. All items must be addressed for the initial well. Responses for additional wells need be shown only when different. Information shown on schematics need not be repeated.
  - (1) The name of the injection formation and, if applicable, the field or pool name.
  - (2) The injection interval and whether it is perforated or open-hole.
  - (3) State if the well was drilled for injection or, if not, the original purpose of the well.
  - (4) Give the depths of any other perforated intervals and detail on the sacks of cement or bridge plugs used to seal off such perforations.
  - (5) Give the depth to and the name of the next higher and next lower oil or gas zone in the area of the well, if any.