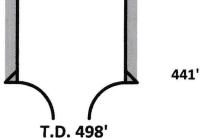

#### III. WELL DATA

- A. The following well data must be submitted for each injection well covered by this application. The data must be both in tabular and schematic form and shall include:
  - (1) Lease name; Well No.; Location by Section, Township and Range; and footage location within the section.
  - (2) Each casing string used with its size, setting depth, sacks of cement used, hole size, top of cement, and how such top was determined.
  - (3) A description of the tubing to be used including its size, lining material, and setting depth.
  - (4) The name, model, and setting depth of the packer used or a description of any other seal system or assembly used.

- B. The following must be submitted for each injection well covered by this application. All items must be addressed for the initial well. Responses for additional wells need be shown only when different. Information shown on schematics need not be repeated.
  - (1) The name of the injection formation and, if applicable, the field or pool name.
  - (2) The injection interval and whether it is perforated or open-hole.
  - (3) State if the well was drilled for injection or, if not, the original purpose of the well.
  - (4) Give the depths of any other perforated intervals and detail on the sacks of cement or bridge plugs used to seal off such perforations.
  - (5) Give the depth to and the name of the next higher and next lower oil or gas zone in the area of the well, if any.