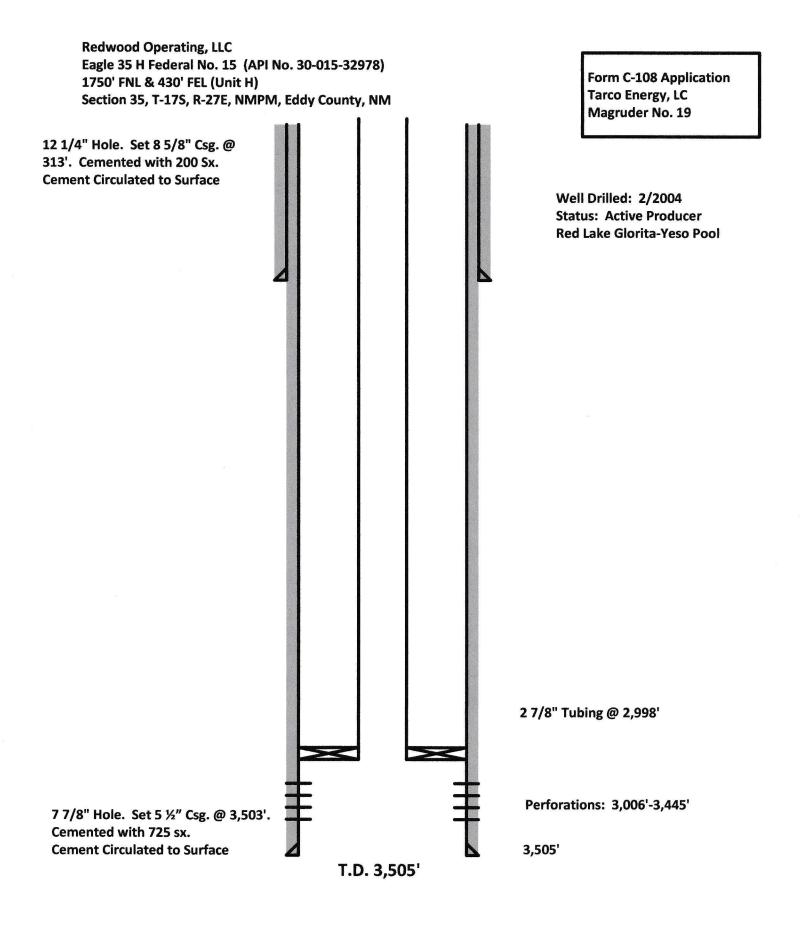

#### III. WELL DATA

- A. The following well data must be submitted for each injection well covered by this application. The data must be both in tabular and schematic form and shall include:
  - (1) Lease name; Well No.; Location by Section, Township and Range; and footage location within the section.
  - (2) Each casing string used with its size, setting depth, sacks of cement used, hole size, top of cement, and how such top was determined.
  - (3) A description of the tubing to be used including its size, lining material, and setting depth.
  - (4) The name, model, and setting depth of the packer used or a description of any other seal system or assembly used.

- B. The following must be submitted for each injection well covered by this application. All items must be addressed for the initial well. Responses for additional wells need be shown only when different. Information shown on schematics need not be repeated.
  - (1) The name of the injection formation and, if applicable, the field or pool name.
  - (2) The injection interval and whether it is perforated or open-hole.
  - (3) State if the well was drilled for injection or, if not, the original purpose of the well.
  - (4) Give the depths of any other perforated intervals and detail on the sacks of cement or bridge plugs used to seal off such perforations.
  - (5) Give the depth to and the name of the next higher and next lower oil or gas zone in the area of the well, if any.