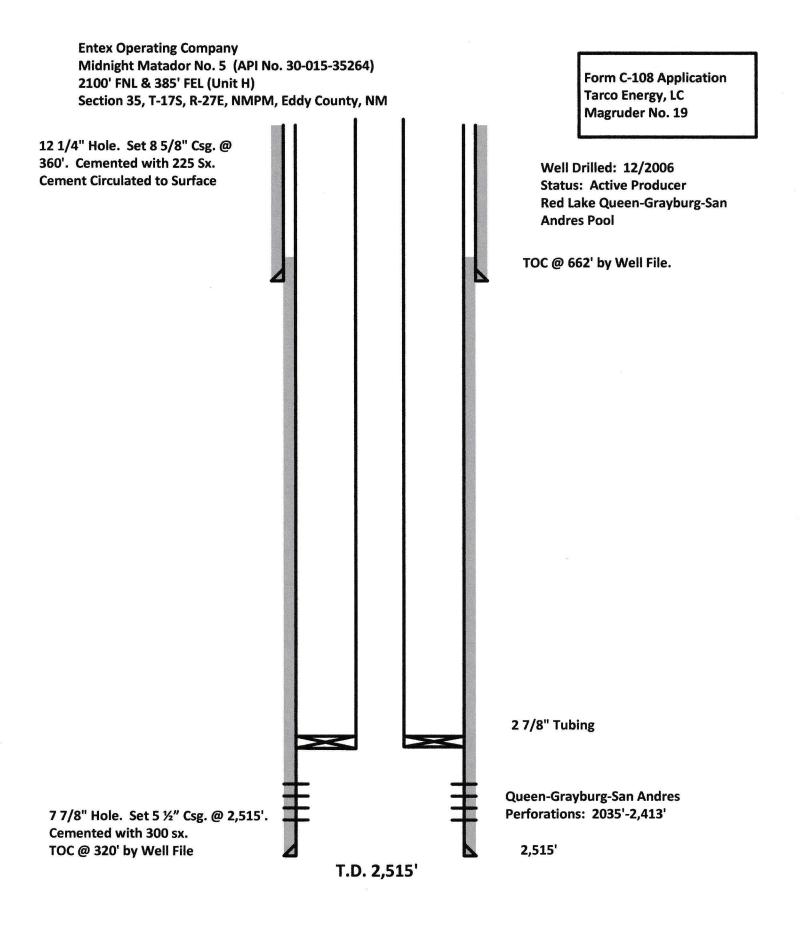

#### III. WELL DATA

- A. The following well data must be submitted for each injection well covered by this application. The data must be both in tabular and schematic form and shall include:
  - (1) Lease name; Well No.; Location by Section, Township and Range; and footage location within the section.
  - (2) Each casing string used with its size, setting depth, sacks of cement used, hole size, top of cement, and how such top was determined.
  - (3) A description of the tubing to be used including its size, lining material, and setting depth.
  - (4) The name, model, and setting depth of the packer used or a description of any other seal system or assembly used.

- B. The following must be submitted for each injection well covered by this application. All items must be addressed for the initial well. Responses for additional wells need be shown only when different. Information shown on schematics need not be repeated.
  - (1) The name of the injection formation and, if applicable, the field or pool name.
  - (2) The injection interval and whether it is perforated or open-hole.
  - (3) State if the well was drilled for injection or, if not, the original purpose of the well.
  - (4) Give the depths of any other perforated intervals and detail on the sacks of cement or bridge plugs used to seal off such perforations.
  - (5) Give the depth to and the name of the next higher and next lower oil or gas zone in the area of the well, if any.