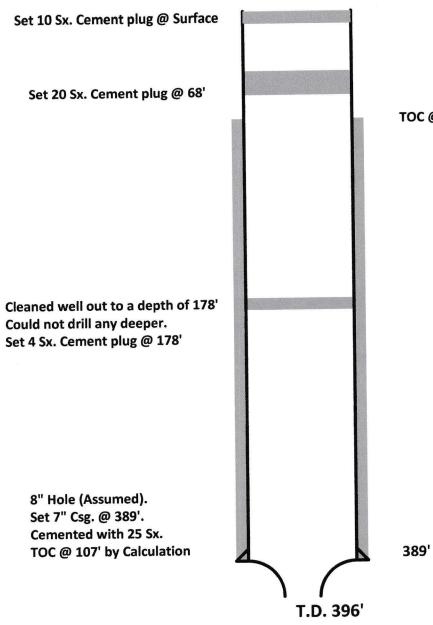

#### III. WELL DATA

- A. The following well data must be submitted for each injection well covered by this application. The data must be both in tabular and schematic form and shall include:
  - (1) Lease name; Well No.; Location by Section, Township and Range; and footage location within the section.
  - (2) Each casing string used with its size, setting depth, sacks of cement used, hole size, top of cement, and how such top was determined.
  - (3) A description of the tubing to be used including its size, lining material, and setting depth.
  - (4) The name, model, and setting depth of the packer used or a description of any other seal system or assembly used.

- B. The following must be submitted for each injection well covered by this application. All items must be addressed for the initial well. Responses for additional wells need be shown only when different. Information shown on schematics need not be repeated.
  - (1) The name of the injection formation and, if applicable, the field or pool name.
  - (2) The injection interval and whether it is perforated or open-hole.
  - (3) State if the well was drilled for injection or, if not, the original purpose of the well.
  - (4) Give the depths of any other perforated intervals and detail on the sacks of cement or bridge plugs used to seal off such perforations.
  - (5) Give the depth to and the name of the next higher and next lower oil or gas zone in the area of the well, if any.