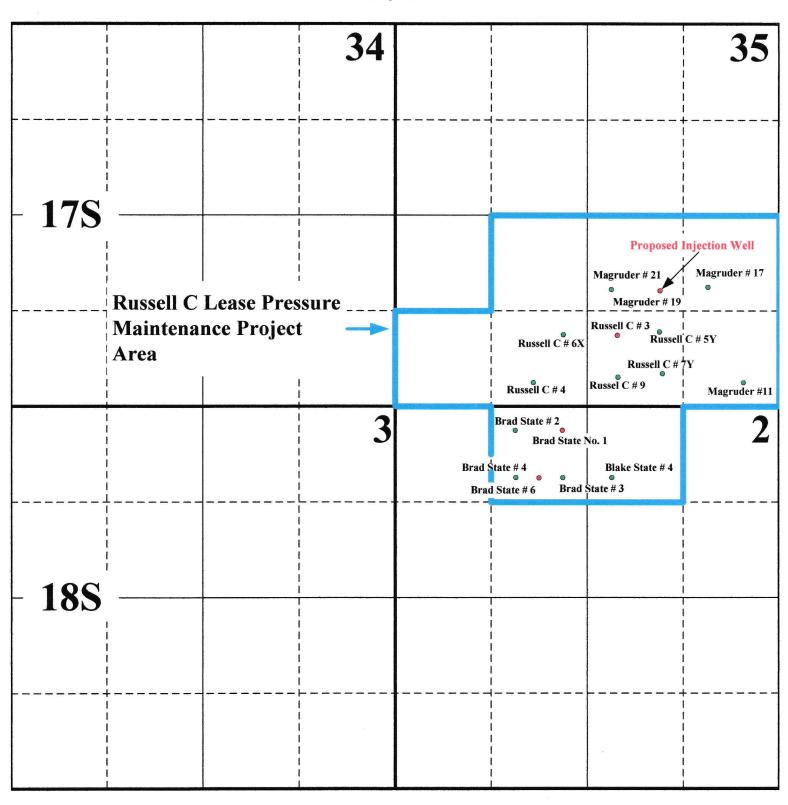

API No. (30-015-37744)

1610' FSL & 1645' FEL, Unit J Section 35, T-17S, R-27E, NMPM,

**Eddy County, New Mexico** 

Dear Ms. Sandoval,

By Order No. R-13680 dated February 14, 2013 the Oil Conservation Division approved the Tarco Energy, LC ("Tarco") Russell C Lease Pressure Maintenance Project authorizing injection into the Yates-Seven Rivers formation (Empire; Yates-Seven Rivers Pool) within the Russell C Well No. 3 located in Unit O of Section 35, Township 17 South, Range 27 East, NMPM, Eddy County, New Mexico.

The Russell C Lease Pressure Maintenance Project currently comprises the following described acreage:

Township 17 South, Range 27 East, NMPM Section 35: SE/4, NE/4 SW/4, SW/4 SW/4, SE/4 SW/4

Township 18 South, Range 27 East, NMPM

Section 2: NW/4 NE/4, NE/4 NW/4

By Administrative Orders No. PMX-280 dated February 18, 2019 and PMX-305 dated November 4, 2021, the Oil Conservation Division authorized Tarco to expand the Russell C Lease Pressure Maintenance Project by converting its Brad State Wells No. 1 and 6, both located in Lot 3/Unit C of Section 2, Township 18 South, Range 27 East, NMPM, Eddy County, New Mexico, to injection into the Empire Yates-Seven Rivers Pool.

Tarco respectfully requests authority to further expand its Russell C Lease Pressure Maintenance Project by converting to injection the Magruder No. 19, as described above. This well is currently a producing well in the Empire; Yates Seven Rivers Pool.