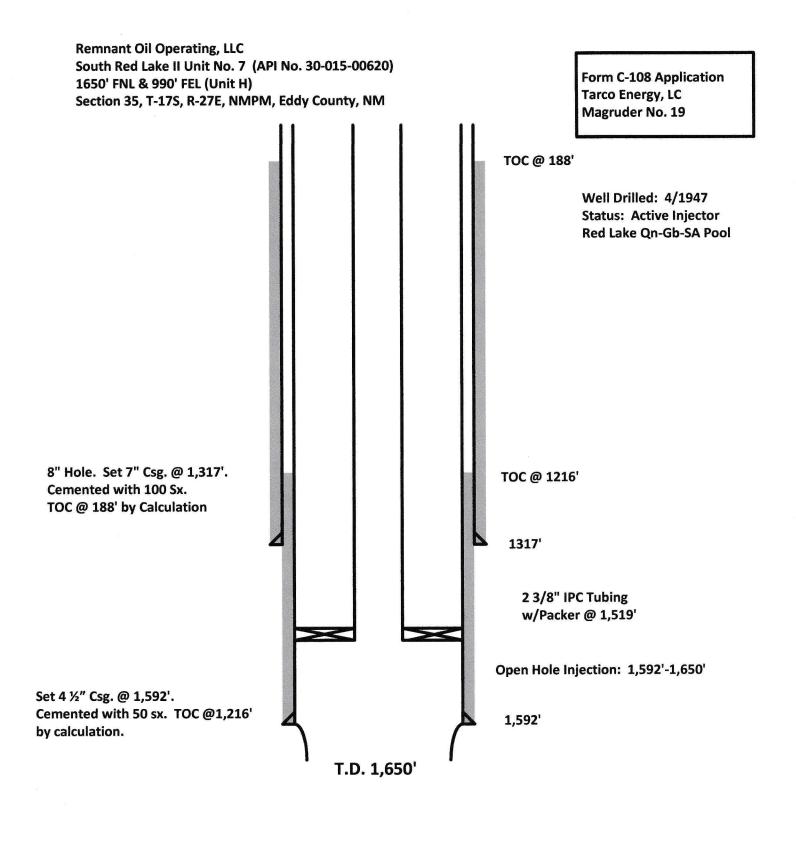

#### III. WELL DATA

- A. The following well data must be submitted for each injection well covered by this application. The data must be both in tabular and schematic form and shall include:
  - (1) Lease name; Well No.; Location by Section, Township and Range; and footage location within the section.
  - (2) Each casing string used with its size, setting depth, sacks of cement used, hole size, top of cement, and how such top was determined.
  - (3) A description of the tubing to be used including its size, lining material, and setting depth.
  - (4) The name, model, and setting depth of the packer used or a description of any other seal system or assembly used.

- B. The following must be submitted for each injection well covered by this application. All items must be addressed for the initial well. Responses for additional wells need be shown only when different. Information shown on schematics need not be repeated.
  - (1) The name of the injection formation and, if applicable, the field or pool name.
  - (2) The injection interval and whether it is perforated or open-hole.
  - (3) State if the well was drilled for injection or, if not, the original purpose of the well.
  - (4) Give the depths of any other perforated intervals and detail on the sacks of cement or bridge plugs used to seal off such perforations.
  - (5) Give the depth to and the name of the next higher and next lower oil or gas zone in the area of the well, if any.