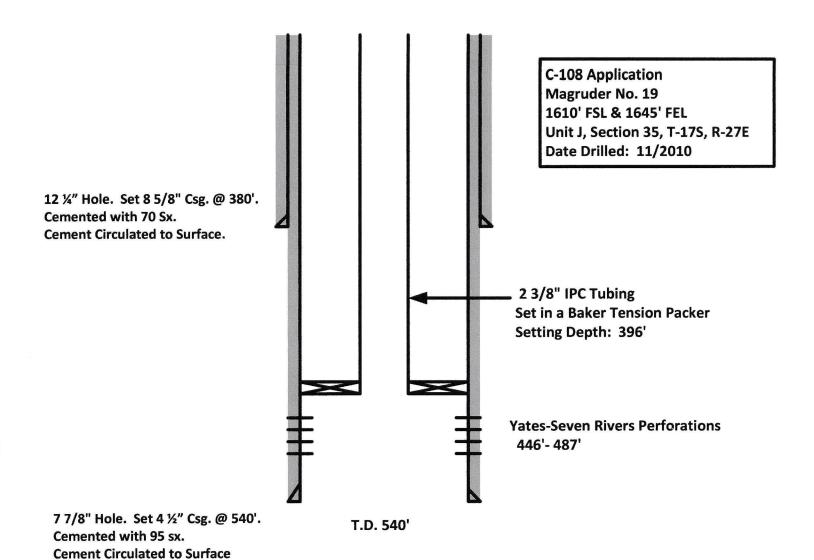

#### III. WELL DATA

- A. The following well data must be submitted for each injection well covered by this application. The data must be both in tabular and schematic form and shall include:
  - (1) Lease name; Well No.; Location by Section, Township and Range; and footage location within the section.
  - (2) Each casing string used with its size, setting depth, sacks of cement used, hole size, top of cement, and how such top was determined.
  - (3) A description of the tubing to be used including its size, lining material, and setting depth.
  - (4) The name, model, and setting depth of the packer used or a description of any other seal system or assembly used.

- B. The following must be submitted for each injection well covered by this application. All items must be addressed for the initial well. Responses for additional wells need be shown only when different. Information shown on schematics need not be repeated.
  - (1) The name of the injection formation and, if applicable, the field or pool name.
  - (2) The injection interval and whether it is perforated or open-hole.
  - (3) State if the well was drilled for injection or, if not, the original purpose of the well.
  - (4) Give the depths of any other perforated intervals and detail on the sacks of cement or bridge plugs used to seal off such perforations.
  - (5) Give the depth to and the name of the next higher and next lower oil or gas zone in the area of the well, if any.