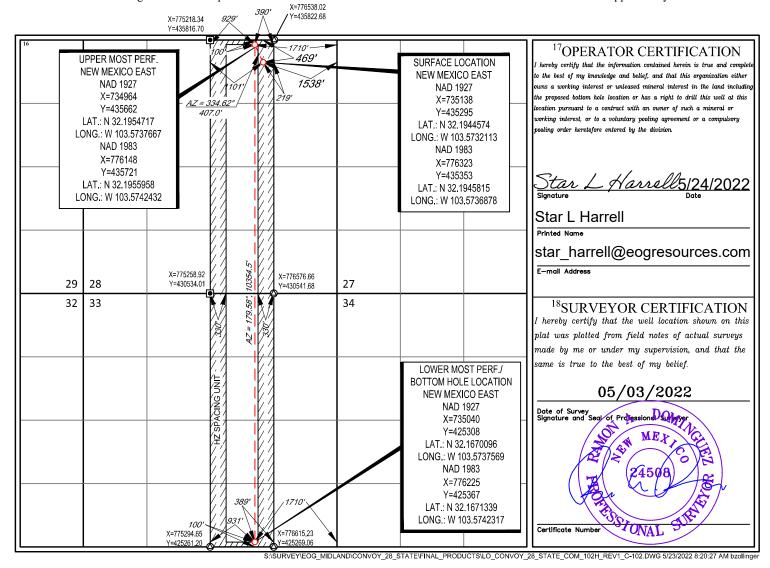

## WELL LOCATION AND ACREAGE DEDICATION PLAT

| ١ | <sup>1</sup> API Number    |  | <sup>2</sup> Pool Code | <sup>3</sup> Pool Name |                          |  |
|---|----------------------------|--|------------------------|------------------------|--------------------------|--|
|   | 30-025- 50186              |  | 96682                  | Triste Draw; Bone Spr  | ing, East                |  |
| ı | <sup>4</sup> Property Code |  | <sup>5</sup> Pr        | operty Name            | <sup>6</sup> Well Number |  |
|   | 317294                     |  | 102H                   |                        |                          |  |
| Ι | <sup>7</sup> OGRID №.      |  | <sup>9</sup> Elevation |                        |                          |  |
|   | 7377                       |  | EOG RES                | OURCES, INC.           | 3525'                    |  |

<sup>10</sup>Surface Location

| B                                                            | 28                       | 24-S        | 33-E            | Lot Idn<br>—         | 469'          | NORTH            | 1538'         | EAST           | LEA    |
|--------------------------------------------------------------|--------------------------|-------------|-----------------|----------------------|---------------|------------------|---------------|----------------|--------|
| <sup>11</sup> Bottom Hole Location If Different From Surface |                          |             |                 |                      |               |                  |               |                |        |
| UL or lot no.                                                | Section                  | Township    | Range           | Lot Idn              | Feet from the | North/South line | Feet from the | East/West line | County |
| 0                                                            | 33                       | 24-S        | 33-E            | _                    | 100           | SOUTH            | 1710'         | EAST           | LEA    |
| <sup>12</sup> Dedicated Acres 320                            | <sup>13</sup> Joint or 1 | (nfill 14Co | onsolidation Co | de <sup>15</sup> Ord | er No.        |                  |               |                |        |

No allowable will be assigned to this completion until all interests have been consolidated or a non-standard unit has been approved by the division.