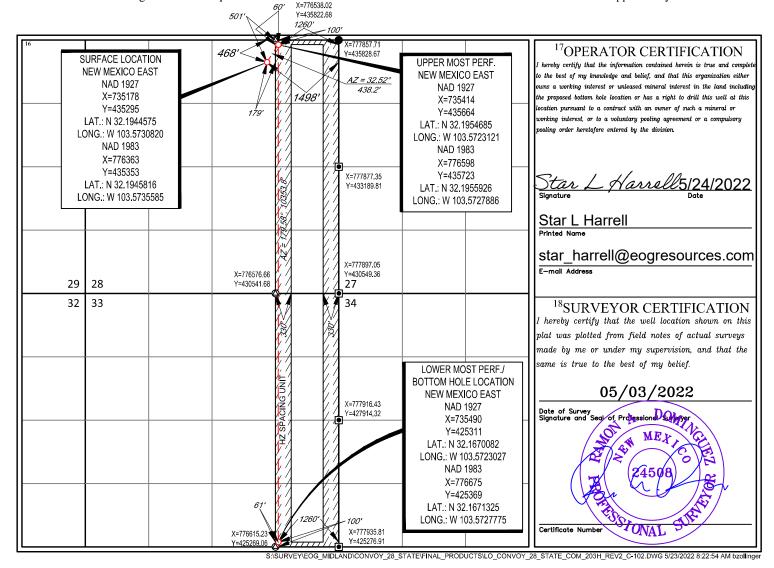

## WELL LOCATION AND ACREAGE DEDICATION PLAT

| <sup>1</sup> API Number<br>30-025- 50190 |  | <sup>2</sup> Pool Code<br>96682 | <sup>3</sup> Pool Name<br>Triste Draw; Bone Sprin | g, East                          |
|------------------------------------------|--|---------------------------------|---------------------------------------------------|----------------------------------|
| <sup>4</sup> Property Code<br>317294     |  |                                 | operty Name<br>28 STATE COM                       | <sup>6</sup> Well Number<br>203H |
| <sup>7</sup> OGRID №. 7377               |  | •                               | oerator Name<br>SOURCES, INC.                     | <sup>9</sup> Elevation<br>3525'  |

<sup>10</sup>Surface Location

| B                                                                    | 28      | 24-S     | 33-E  | – Lot lan | 468'          | NORTH            | 1498'         | EAST           | LEA    |
|----------------------------------------------------------------------|---------|----------|-------|-----------|---------------|------------------|---------------|----------------|--------|
| <sup>11</sup> Bottom Hole Location If Different From Surface         |         |          |       |           |               |                  |               |                |        |
| UL or lot no.                                                        | Section | Township | Range | Lot Idn   | Feet from the | North/South line | Feet from the | East/West line | County |
| P                                                                    | 33      | 24-S     | 33-E  | _         | 100           | SOUTH            | 1260'         | EAST           | LEA    |
| 12Dedicated Acres 13Joint or Infill 14Consolidation Code 15Order No. |         |          |       |           |               |                  |               |                |        |
| 320                                                                  |         |          |       |           |               |                  |               |                |        |

No allowable will be assigned to this completion until all interests have been consolidated or a non-standard unit has been approved by the division.