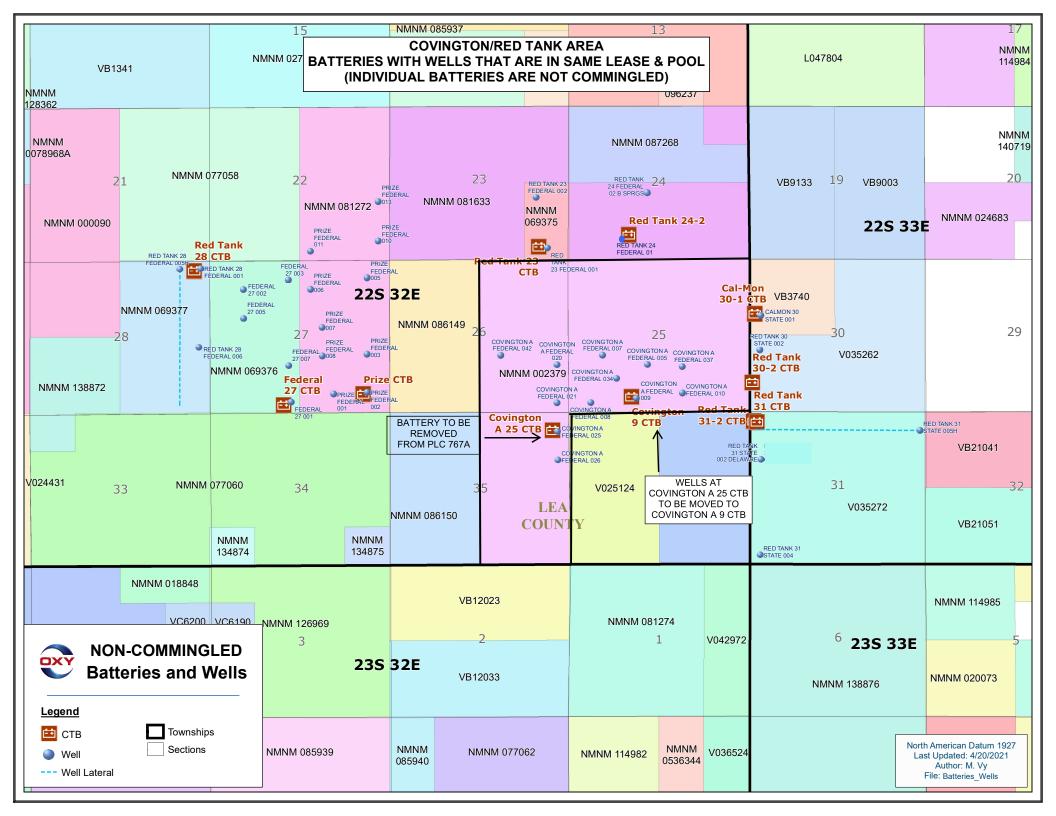

| Submit 1 Copy To Appropriate District                                                                           | State of New Mexico               |                          | Form C-103                                     |
|-----------------------------------------------------------------------------------------------------------------|-----------------------------------|--------------------------|------------------------------------------------|
| Office<br>District I – (575) 393-6161                                                                           | Energy, Minerals and Natu         | ıral Resources           | Revised July 18, 201                           |
| 1625 N. French Dr., Hobbs, NM 88240                                                                             |                                   |                          | WELL API NO.                                   |
| <u>District II</u> – (575) 748-1283<br>811 S. First St., Artesia, NM 88210                                      | OIL CONSERVATION                  | I DIVISION               | 30-025-35898                                   |
| <u>District III</u> – (505) 334-6178                                                                            | 1220 South St. Fra                | ncis Dr.                 | 5. Indicate Type of Lease STATE FEE            |
| 1000 Rio Brazos Rd., Aztec, NM 87410<br><u>District IV</u> – (505) 476-3460                                     | Santa Fe, NM 8°                   | 7505                     | 6. State Oil & Gas Lease No.                   |
| 1220 S. St. Francis Dr., Santa Fe, NM                                                                           | •                                 |                          | NMNM02379                                      |
| 87505<br>SLINDRY NOTI                                                                                           | CES AND DEDODTS ON WELLS          | 2                        | 7. Lease Name or Unit Agreement Name           |
| SUNDRY NOTICES AND REPORTS ON WELLS (DO NOT USE THIS FORM FOR PROPOSALS TO DRILL OR TO DEEPEN OR PLUG BACK TO A |                                   | COVINGTON A FEDERAL      |                                                |
| DIFFERENT RESERVOIR. USE "APPLIC                                                                                | CATION FOR PERMIT" (FORM C-101) F | OR SUCH                  | CO VII (GTGT (TTEBELGIE                        |
| PROPOSALS.)  1. Type of Well: Oil Well                                                                          | Gas Well Other                    | 8. Well Number #20       |                                                |
| 2. Name of Operator                                                                                             |                                   | 9. OGRID Number          |                                                |
| OXY                                                                                                             | USA INC                           |                          | 16696                                          |
| 3. Address of Operator                                                                                          |                                   | 10. Pool name or Wildcat |                                                |
| PO BOX 4294, HOUSTON TX 77210-4294                                                                              |                                   |                          | RED TANK;DELAWARE, WEST                        |
| 4. Well Location                                                                                                |                                   |                          |                                                |
|                                                                                                                 | _1650feet from theSOUTH           |                          |                                                |
| Section 26                                                                                                      | Township 22S                      | Range 32E                | NMPM County LEA                                |
|                                                                                                                 | 11. Elevation (Show whether DR    | P, RKB, RT, GR, etc.     | )                                              |
|                                                                                                                 | 3751 GL                           |                          |                                                |
| 12 Chack A                                                                                                      | ppropriate Box to Indicate Na     | eture of Notice I        | Report or Other Data                           |
| 12. CHECK A                                                                                                     | ppropriate box to indicate iva    | iture of Notice, i       | Report of Other Data                           |
| NOTICE OF IN                                                                                                    | ITENTION TO:                      | SUB                      | SEQUENT REPORT OF:                             |
| PERFORM REMEDIAL WORK                                                                                           | PLUG AND ABANDON                  | REMEDIAL WOR             | <del>_</del>                                   |
| TEMPORARILY ABANDON                                                                                             |                                   |                          |                                                |
| PULL OR ALTER CASING                                                                                            | MULTIPLE COMPL                    | CASING/CEMEN             | T JOB 📙                                        |
| DOWNHOLE COMMINGLE                                                                                              |                                   |                          |                                                |
| CLOSED-LOOP SYSTEM  OTHER: AMEND COMMINGLE                                                                      | PERMIT                            | OTHER:                   | П                                              |
| $\boxtimes$                                                                                                     |                                   |                          |                                                |
|                                                                                                                 |                                   |                          | give pertinent dates, including estimated date |
|                                                                                                                 |                                   | . For Multiple Com       | npletions: Attach wellbore diagram of          |
| proposed completion or reco                                                                                     | mpletion.                         |                          |                                                |
| Ovy requests to amend PLC 76                                                                                    | 7 A to move wells from Covi       | ngton A Federal          | 25 Battery to Covington A Federal 9            |
|                                                                                                                 |                                   |                          | be removed from PLC 767A. All                  |
|                                                                                                                 |                                   |                          | is not required for oil at the battery         |
|                                                                                                                 |                                   |                          | rifice meter (BLM gas FMP) that                |
| •                                                                                                               | •                                 |                          | and the land of the DI C 767 A                 |

continuously measures gas volume before it leaves the facility. Allocation does not change from PLC 767A.

## COVINGTON A FEDERAL 25 BATTERY:

| WELL                     | API          | POOL                    | LEASE     |
|--------------------------|--------------|-------------------------|-----------|
| COVINGTON A FEDERAL #020 | 30-025-35898 |                         |           |
| COVINGTON A FEDERAL #025 | 30-025-32851 | DED TANKEDELANADE MEST  | NMNM02379 |
| COVINGTON A FEDERAL #026 | 30-025-34987 | RED TANK;DELAWARE, WEST |           |
| COVINGTON A FEDERAL #042 | 30-025-35936 |                         |           |

## COVINGTON A FEDERAL 9 BATTERY:

| WELL                     | API          | POOL                    | LEASE     |
|--------------------------|--------------|-------------------------|-----------|
| COVINGTON A FEDERAL #005 | 30-025-32446 |                         | NMNM02379 |
| COVINGTON A FEDERAL #007 | 30-025-33614 | RED TANK;DELAWARE, WEST |           |
| COVINGTON A FEDERAL #008 | 30-025-32023 |                         |           |
| COVINGTON A FEDERAL #009 | 30-025-32036 |                         |           |
| COVINGTON A FEDERAL #010 | 30-025-32581 |                         |           |
| COVINGTON A FEDERAL #021 | 30-025-34075 |                         |           |
| COVINGTON A FEDERAL #034 | 30-025-34705 |                         |           |
| COVINGTON A FEDERAL #037 | 30-025-34455 |                         |           |