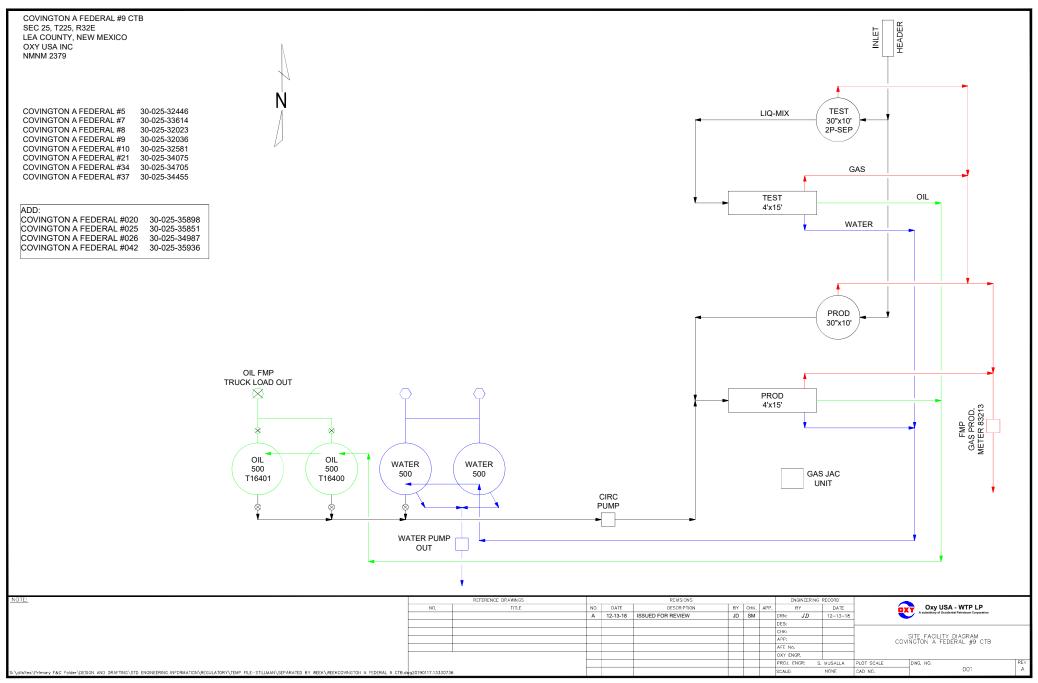

## COVINGTON A FEDERAL 25 BATTERY:

| WELL                     | API          | POOL                    | LEASE     |
|--------------------------|--------------|-------------------------|-----------|
| COVINGTON A FEDERAL #020 | 30-025-35898 |                         |           |
| COVINGTON A FEDERAL #025 | 30-025-32851 | DED TANKEDELANADE MEST  | NMNM02379 |
| COVINGTON A FEDERAL #026 | 30-025-34987 | RED TANK;DELAWARE, WEST |           |
| COVINGTON A FEDERAL #042 | 30-025-35936 |                         |           |

## COVINGTON A FEDERAL 9 BATTERY:

| WELL                     | API          | POOL                    | LEASE     |
|--------------------------|--------------|-------------------------|-----------|
| COVINGTON A FEDERAL #005 | 30-025-32446 |                         | NMNM02379 |
| COVINGTON A FEDERAL #007 | 30-025-33614 | RED TANK;DELAWARE, WEST |           |
| COVINGTON A FEDERAL #008 | 30-025-32023 |                         |           |
| COVINGTON A FEDERAL #009 | 30-025-32036 |                         |           |
| COVINGTON A FEDERAL #010 | 30-025-32581 |                         |           |
| COVINGTON A FEDERAL #021 | 30-025-34075 |                         |           |
| COVINGTON A FEDERAL #034 | 30-025-34705 |                         |           |
| COVINGTON A FEDERAL #037 | 30-025-34455 |                         |           |