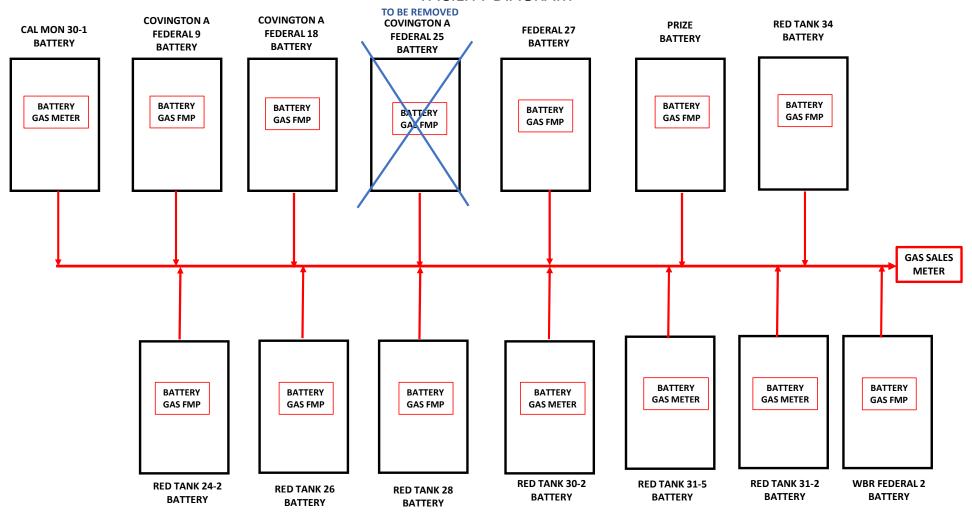

## GAS COMMINGLE FOR COVINGTON/RED TANK AREA FACILITY DIAGRAM

| Submit 1 Copy To Appropriate District                                                                           | State of New Mexico               |                          | Form C-103                                     |
|-----------------------------------------------------------------------------------------------------------------|-----------------------------------|--------------------------|------------------------------------------------|
| Office<br>District I – (575) 393-6161                                                                           | Energy, Minerals and Natu         | ıral Resources           | Revised July 18, 201                           |
| 1625 N. French Dr., Hobbs, NM 88240                                                                             |                                   |                          | WELL API NO.                                   |
| <u>District II</u> – (575) 748-1283<br>811 S. First St., Artesia, NM 88210                                      | OIL CONSERVATION                  | I DIVISION               | 30-025-35898                                   |
| <u>District III</u> – (505) 334-6178                                                                            | 1220 South St. Fra                | ncis Dr.                 | 5. Indicate Type of Lease STATE FEE            |
| 1000 Rio Brazos Rd., Aztec, NM 87410<br><u>District IV</u> – (505) 476-3460                                     | Santa Fe, NM 8°                   | 7505                     | 6. State Oil & Gas Lease No.                   |
| 1220 S. St. Francis Dr., Santa Fe, NM                                                                           | •                                 |                          | NMNM02379                                      |
| 87505<br>SLINDRY NOTI                                                                                           | CES AND DEDODTS ON WELLS          | 2                        | 7. Lease Name or Unit Agreement Name           |
| SUNDRY NOTICES AND REPORTS ON WELLS (DO NOT USE THIS FORM FOR PROPOSALS TO DRILL OR TO DEEPEN OR PLUG BACK TO A |                                   | COVINGTON A FEDERAL      |                                                |
| DIFFERENT RESERVOIR. USE "APPLIC                                                                                | CATION FOR PERMIT" (FORM C-101) F | OR SUCH                  | CO VII (GTGT (TTEBELGIE                        |
| PROPOSALS.)  1. Type of Well: Oil Well                                                                          | Gas Well Other                    | 8. Well Number #20       |                                                |
| 2. Name of Operator                                                                                             |                                   | 9. OGRID Number          |                                                |
| OXY                                                                                                             | USA INC                           |                          | 16696                                          |
| 3. Address of Operator                                                                                          |                                   | 10. Pool name or Wildcat |                                                |
| PO BOX 4294, HOUSTON TX 77210-4294                                                                              |                                   |                          | RED TANK;DELAWARE, WEST                        |
| 4. Well Location                                                                                                |                                   |                          |                                                |
|                                                                                                                 | _1650feet from theSOUTH           |                          |                                                |
| Section 26                                                                                                      | Township 22S                      | Range 32E                | NMPM County LEA                                |
|                                                                                                                 | 11. Elevation (Show whether DR    | P, RKB, RT, GR, etc.     | )                                              |
|                                                                                                                 | 3751 GL                           |                          |                                                |
| 12 Chack A                                                                                                      | ppropriate Box to Indicate Na     | eture of Notice I        | Report or Other Data                           |
| 12. CHECK A                                                                                                     | ppropriate box to indicate iva    | iture of Notice, i       | Report of Other Data                           |
| NOTICE OF IN                                                                                                    | ITENTION TO:                      | SUB                      | SEQUENT REPORT OF:                             |
| PERFORM REMEDIAL WORK                                                                                           | PLUG AND ABANDON                  | REMEDIAL WOR             | <del>_</del>                                   |
| TEMPORARILY ABANDON                                                                                             |                                   |                          |                                                |
| PULL OR ALTER CASING                                                                                            | MULTIPLE COMPL                    | CASING/CEMEN             | T JOB 📙                                        |
| DOWNHOLE COMMINGLE                                                                                              |                                   |                          |                                                |
| CLOSED-LOOP SYSTEM  OTHER: AMEND COMMINGLE                                                                      | PERMIT                            | OTHER:                   | П                                              |
| $\boxtimes$                                                                                                     |                                   |                          |                                                |
|                                                                                                                 |                                   |                          | give pertinent dates, including estimated date |
|                                                                                                                 |                                   | . For Multiple Com       | npletions: Attach wellbore diagram of          |
| proposed completion or reco                                                                                     | mpletion.                         |                          |                                                |
| Ovy requests to amend PLC 76                                                                                    | 7 A to move wells from Covi       | ngton A Federal          | 25 Battery to Covington A Federal 9            |
|                                                                                                                 |                                   |                          | be removed from PLC 767A. All                  |
|                                                                                                                 |                                   |                          | is not required for oil at the battery         |
|                                                                                                                 |                                   |                          | rifice meter (BLM gas FMP) that                |
| •                                                                                                               | •                                 |                          | and the land of the DI C 767 A                 |

continuously measures gas volume before it leaves the facility. Allocation does not change from PLC 767A.