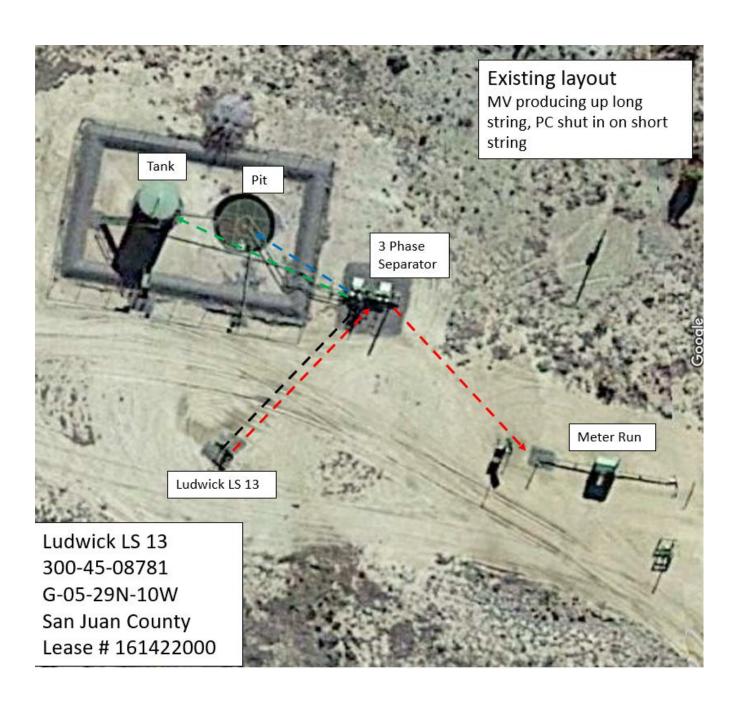

Signature: Kenneth Rennick

NOI – Surface Commingle (Pictured Cliffs and Mesaverde)

Well Name: Ludwick LS 13

API #: 3004508781

The pictured cliffs short string has been shut-in since 2017. Hilcorp proposes to modify existing surface piping on the wellhead to allow surface commingling of Pictured Cliffs and Mesaverde gas upstream of the existing meter run. The Mesaverde has been producing continuously and Pictured Cliffs production will be allocated by subtraction method. Application C-107B will be filed with NMOCD for this proposal. Ownership of the Pictured Cliffs and Mesaverde is common in this wellbore.

## Ludwick LS 13 Surface Commingle Proposed Allocation Procedure

Production from the subject wells shall be determined as follows:

The wells shall be measured with a combination of metering and subtraction. The Mesaverde long string will be metered continuously prior to commingling the surface piping with the Pictured Cliffs short string. Production from the Pictured Cliffs side will be determined by subtracting the metered production after the commingle from prior production for the Mesaverde only.