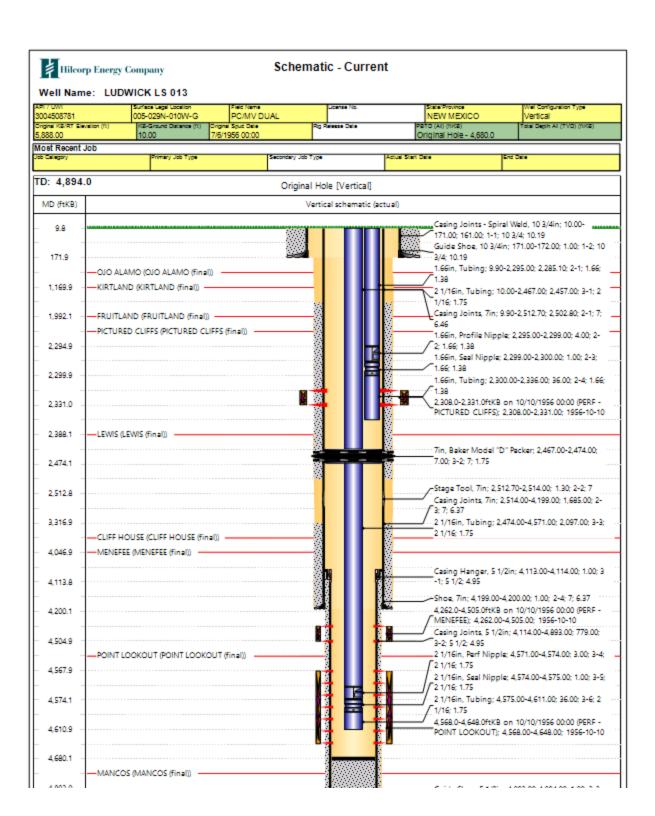

#### WELL LOCATION AND/OR GAS PRORATION PLAT

|                                                                                                              | W. B. C.          |              |                    |                                        |                                    | JUNE 4, 1956      |                                       |  |
|--------------------------------------------------------------------------------------------------------------|-------------------|--------------|--------------------|----------------------------------------|------------------------------------|-------------------|---------------------------------------|--|
|                                                                                                              |                   | ATURAL GAS   | COMPANY .:         |                                        |                                    |                   | 7 078194                              |  |
|                                                                                                              |                   | _            | NORTH              |                                        |                                    | 348.3c <b>1</b>   |                                       |  |
|                                                                                                              | SAN JUAN          |              |                    |                                        |                                    |                   | EAST                                  |  |
|                                                                                                              |                   | PIC          | TURED CLIFF &      | AZTE                                   | P.C.                               |                   | 5915<br>161 <del>21</del> P.C.        |  |
| * 1                                                                                                          | 1 1 1 1 1 1 1 1 1 | ME:          | SA VERDE           | BLAN                                   | 0 M. V.                            | MITALLE LIBIT.    | <u>32184</u> H.V.                     |  |
|                                                                                                              | )                 | VOICE AT THE | t anges mg t be tr | on outer box                           | indaries of s                      | ection.           | •                                     |  |
|                                                                                                              | 3                 |              | 1                  | :::::::::::::::::::::::::::::::::::::: |                                    |                   |                                       |  |
|                                                                                                              | <b>4</b> -        |              | + _ # -            |                                        | <del> </del>                       | - 1/              |                                       |  |
|                                                                                                              |                   |              | !                  | 175                                    |                                    |                   |                                       |  |
|                                                                                                              | <b>3</b>          |              |                    |                                        | <del> </del>                       | //                | COLUMN                                |  |
|                                                                                                              |                   |              | SF 07819           |                                        | 1720'                              | <del></del> //    | efi. HVFN                             |  |
|                                                                                                              |                   |              | 01 01 01           | <del></del>                            | 1,720                              |                   | TILE TO SOUC                          |  |
|                                                                                                              |                   |              | SECTION            | 5                                      | atorocconomical cons               |                   | JUL 10 1956                           |  |
|                                                                                                              | 1                 |              |                    |                                        | Mille                              | 1117              | OIL COM COM.                          |  |
|                                                                                                              |                   |              |                    |                                        |                                    |                   |                                       |  |
|                                                                                                              |                   |              |                    |                                        |                                    |                   | NOTE                                  |  |
|                                                                                                              |                   |              |                    |                                        |                                    |                   | This section of                       |  |
|                                                                                                              |                   |              | i<br>!             |                                        |                                    |                   | form is to be used for gas wells only |  |
|                                                                                                              |                   |              |                    |                                        | + - +                              |                   |                                       |  |
|                                                                                                              |                   |              |                    |                                        |                                    | ;                 |                                       |  |
|                                                                                                              | <u> </u>          |              |                    |                                        |                                    |                   |                                       |  |
|                                                                                                              |                   |              | Scale 1 inche.     | cqual 1 mil                            |                                    |                   | <u> </u>                              |  |
|                                                                                                              |                   |              | as prepared from   |                                        |                                    | s this well a fi  |                                       |  |
| reld notes of actual surveys made by me or under my upervation and that the same are true and correct to the |                   |              |                    | Ī                                      | the answer to !                    |                   |                                       |  |
| est of my knowledge and belief.                                                                              |                   |              |                    |                                        | is yes, are there any other dually |                   |                                       |  |
|                                                                                                              |                   |              |                    | completed wells within the             |                                    |                   |                                       |  |
| are surveyed MAY 25, 1956                                                                                    |                   |              |                    |                                        | edicated acreas<br>es              | e. <b>x</b><br>No |                                       |  |
|                                                                                                              | 00.1              | ralk         | Ee                 |                                        | :<br>:                             |                   |                                       |  |
| द्या⊲स्टर्ट                                                                                                  | ti Professional   | Engineer and | Car Land Surveyor  |                                        | N                                  | ame               | leum Engineer                         |  |
|                                                                                                              |                   |              |                    |                                        | Р                                  | ostion            | man Manual As A                       |  |
|                                                                                                              |                   |              |                    |                                        | tč                                 | epresenting       | MARC WERTHAL PART C                   |  |
|                                                                                                              |                   |              |                    |                                        |                                    | Box 99            | 7, Farmington, M.M                    |  |