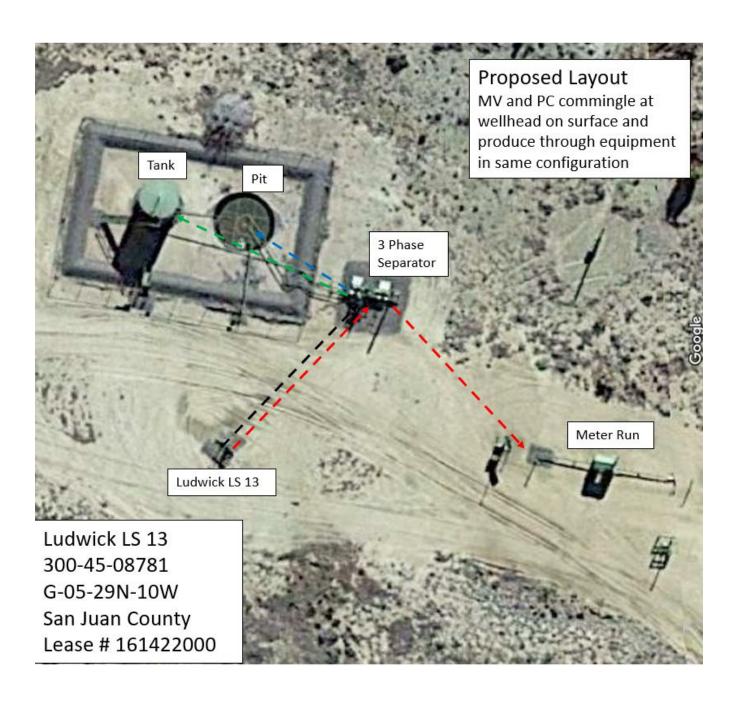

Signature: Kenneth Rennick

NOI – Surface Commingle (Pictured Cliffs and Mesaverde)

Well Name: Ludwick LS 13

API #: 3004508781

The pictured cliffs short string has been shut-in since 2017. Hilcorp proposes to modify existing surface piping on the wellhead to allow surface commingling of Pictured Cliffs and Mesaverde gas upstream of the existing meter run. The Mesaverde has been producing continuously and Pictured Cliffs production will be allocated by subtraction method. Application C-107B will be filed with NMOCD for this proposal. Ownership of the Pictured Cliffs and Mesaverde is common in this wellbore.

## Ludwick LS 13 Surface Commingle Proposed Allocation Procedure

Production from the subject wells shall be determined as follows:

The wells shall be measured with a combination of metering and subtraction. The Mesaverde long string will be metered continuously prior to commingling the surface piping with the Pictured Cliffs short string. Production from the Pictured Cliffs side will be determined by subtracting the metered production after the commingle from prior production for the Mesaverde only.