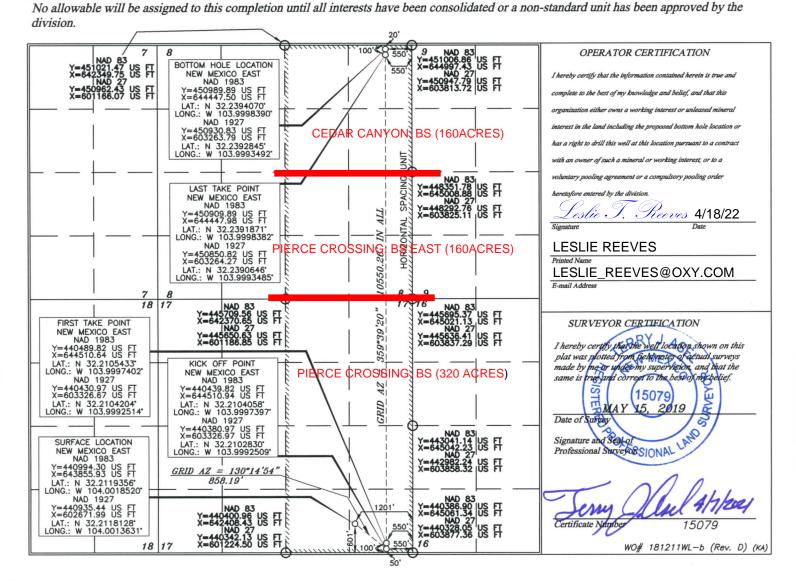

Range

Form C-102 Revised August 1, 2011 Submit one copy to appropriate District Office

■ AMENDED REPORT

County

District IV 1220 S. St. Francis Dr., Santa Fe, NM 87505 Phone: (505) 476-3460 Fax: (505) 476-3462

UL or lot no. Section

WELL LOCATION AND ACREAGE DEDICATION PLAT

State of New Mexico

| WEEL ECCHION AND ACIDENCE DEDICATION I EAT |  |                             |                                                                                        |             |  |  |  |
|--------------------------------------------|--|-----------------------------|----------------------------------------------------------------------------------------|-------------|--|--|--|
| API Number                                 |  | Pool Code                   | Pool Name                                                                              |             |  |  |  |
| 30-015-45088                               |  | 1.30.37 1/9047.3/11.3/0     | PIERCE CROSSING BONE SPRING/PIERCE CROSSING BONE SPRING EAST/ CEDAR CANYON BONE SPRING |             |  |  |  |
| Property Code                              |  | Property Name               |                                                                                        | Well Number |  |  |  |
| 321633                                     |  | OXBOW CC "17_8" FEDERAL COM |                                                                                        | 36H         |  |  |  |
| OGRID No.                                  |  | Open                        | rator Name                                                                             | Elevation   |  |  |  |
| 16696                                      |  | OXY $U$                     | ISA INC.                                                                               | 2927.1'     |  |  |  |

Surface Location Lot Idn Feet from the North/South line | Feet from the East/West line

17 24 SOUTH 29 EAST. N.M.P.M. 601 SOUTH 1201' EAST EDDYBottom Hole Location If Different From Surface Lot Idn Feet from the North/South line East/West line County UL or lot no. Section Feet from the Township 29 EAST, N.M.P.M. 20' NORTH 550' EAST **EDDY** 8 24 SOUTH

Dedicated Acres Joint or Infill Consolidation Code Order No. 640

Township