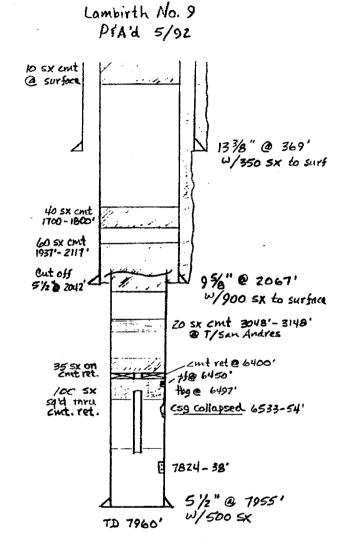

**PLUGGING DETAIL** 

ATTACHMENT NO. 3

PAGE 31 OF 31

```
26t BP @ 78251
             MN 9E-2-7
          Swhd 4 110 + 80 BSW in 5 hrs (7828-33")
                  Acid (7828-33') 1000 gals (15%)
                Perf (Fusselman) 7828-33' w/4 SPF
                                         BB F0 1825.
              (.01-5981) say 9 ut SN/M M8 59 PAMS
                Perf (Fusselman) 7865-70' w/4 SPF
                  ID 1971; PBD 7825; SI WO EVAL
Sqzd 7797-2518 W1100 SX
TD 797797-2518 W1100 SX
TD 704 (7797-7818)
                                                            08-8-2
                                                           1-25-80
 FING 175 BO + 70 BW in 24 hrs thru 24/64" chk,
                (%21) alsg 00c1 ('818/-7677) broA
                                              ALS Z/M
Perf (Fusselman) 7797-7801', 7804-08', 7812-18',
                         ID 1971; PED 7918; FIME
                                                           1-11-80
                                     ID 7971'; CLTC
                                                           17-17-19
                                       mi 'Tita gird
                                                           61-30-11
                                     LEGU TAES STAU
                                                           11-50-14
                                         (mmisseul)
                                        E'3' II-2-10
```