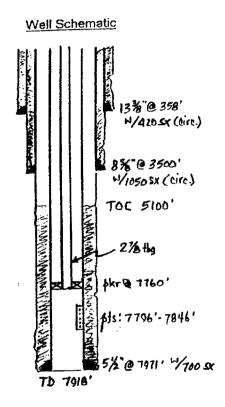

## INJECTION WELL DATA SHEET

Operator: Okie Crude Company

Lease and Well: Lambirth State No. 1

Location: 1980 ft FNL and 510 ft FEL

Sec. 36, T-5-S, R-32-E

Roosevelt County

## Tubular Data

Surface cashing 13-3/8", 48#, H-40 set at 358 ft and cemented to surface by circulating 420 sacks in 17-1/2" hole.

Intermediate Casing 8-5/8", 24#, K-55 set at 3500 ft and cemented to surface by circulating 1050 sacks in 11" hole

Production Casing
5-1/2", 14# & 15.5#, K-55 set at 7971 ft and cemented with 700 sacks Class II cement in 7-7/8" hole. Top of cement at 5100 ft determined by temperature survey. Total depth of well is 7918 ft.

Injection Interval
Well is perforated from 7796 ft to 7846 ft

Tubing String 2-7/8" internally plastic coated set in Baker Model AD-1 tension packer at 7760 ft.

## Other Data

- 1. Name of the Injection formation: Fusselman
- 2. Name of the field or Pool (if applicable): Peterson, South
- 3. Is this a new well drilled for injection? No, well was originally drilled as a Fusselman oilwell
- 4. Has the well ever been perforated in any other zone(s)? No
- Give the depth to and name of any overlying and/or underlying oil or gas zones (pools) in this area. <u>7550 ft</u>. <u>Peterson Penn Associated</u>, <u>South</u>