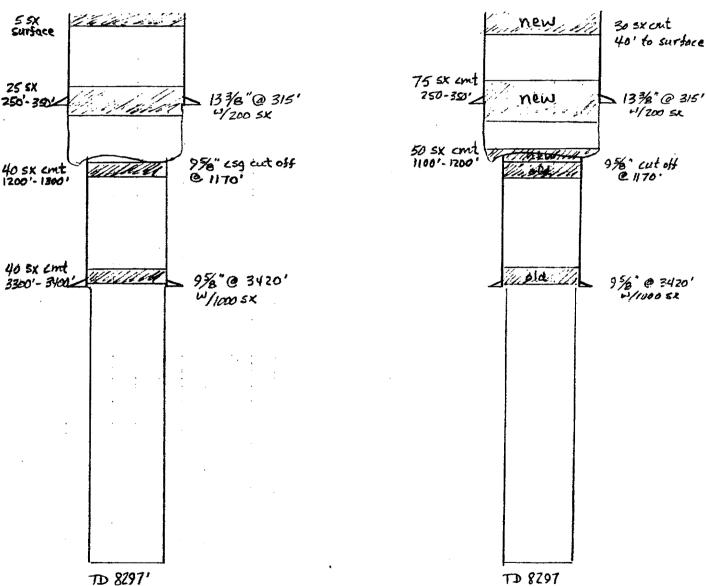

## Tubular Data

Surface cashing 13-3/8", 48#, H-40 set at 358 ft and cemented to surface by circulating 420 sacks in 17-1/2" hole.

Intermediate Casing 8-5/8", 24#, K-55 set at 3500 ft and cemented to surface by circulating 1050 sacks in 11" hole

Production Casing
5-1/2", 14# & 15.5#, K-55 set at 7971 ft and cemented with 700 sacks Class II cement in 7-7/8" hole. Top of cement at 5100 ft determined by temperature survey. Total depth of well is 7918 ft.

Injection Interval
Well is perforated from 7796 ft to 7846 ft

Tubing String 2-7/8" internally plastic coated set in Baker Model AD-1 tension packer at 7760 ft.