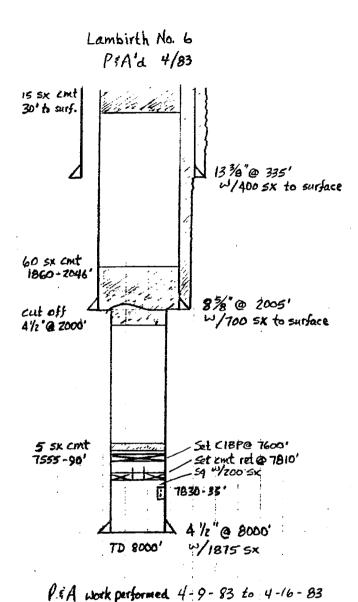

DEA work performed 5-11-92 to 5-13-92

PLUGGING DETAIL

ATTACHMENT NO. 3 PAGE 29 OF 31

hraitbill 8,98 MR. W. ....

PA work performed 10/89 and 5-13814-92 hole circulated 11/9.5 \*/gal mud