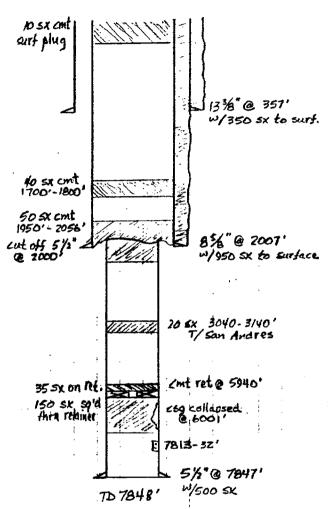

## Tubular Data

Surface cashing 13-3/8", 48#, H-40 set at 358 ft and cemented to surface by circulating 420 sacks in 17-1/2" hole.

Intermediate Casing 8-5/8", 24#, K-55 set at 3500 ft and cemented to surface by circulating 1050 sacks in 11" hole

Production Casing
5-1/2", 14# & 15.5#, K-55 set at 7971 ft and cemented with 700 sacks Class II cement in 7-7/8" hole. Top of cement at 5100 ft determined by temperature survey. Total depth of well is 7918 ft.

Injection Interval
Well is perforated from 7796 ft to 7846 ft

Tubing String 2-7/8" internally plastic coated set in Baker Model AD-1 tension packer at 7760 ft.

## Other Data

- 1. Name of the Injection formation: Fusselman
- 2. Name of the field or Pool (if applicable): Peterson, South
- 3. Is this a new well drilled for injection? No, well was originally drilled as a Fusselman oilwell
- 4. Has the well ever been perforated in any other zone(s)? No
- Give the depth to and name of any overlying and/or underlying oil or gas zones (pools) in this area. <u>7550 ft</u>. <u>Peterson Penn Associated</u>, <u>South</u>