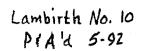

## Tubular Data

Surface cashing 13-3/8", 48#, H-40 set at 358 ft and cemented to surface by circulating 420 sacks in 17-1/2" hole.

Intermediate Casing 8-5/8", 24#, K-55 set at 3500 ft and cemented to surface by circulating 1050 sacks in 11" hole

Production Casing
5-1/2", 14# & 15.5#, K-55 set at 7971 ft and cemented with 700 sacks Class II cement in 7-7/8" hole. Top of cement at 5100 ft determined by temperature survey. Total depth of well is 7918 ft.

Injection Interval
Well is perforated from 7796 ft to 7846 ft

Tubing String 2-7/8" internally plastic coated set in Baker Model AD-1 tension packer at 7760 ft.

## Other Data

- 1. Name of the Injection formation: Fusselman
- 2. Name of the field or Pool (if applicable): Peterson, South
- 3. Is this a new well drilled for injection? No, well was originally drilled as a Fusselman oilwell
- 4. Has the well ever been perforated in any other zone(s)? No
- Give the depth to and name of any overlying and/or underlying oil or gas zones (pools) in this area. <u>7550 ft</u>. <u>Peterson Penn Associated</u>, <u>South</u>