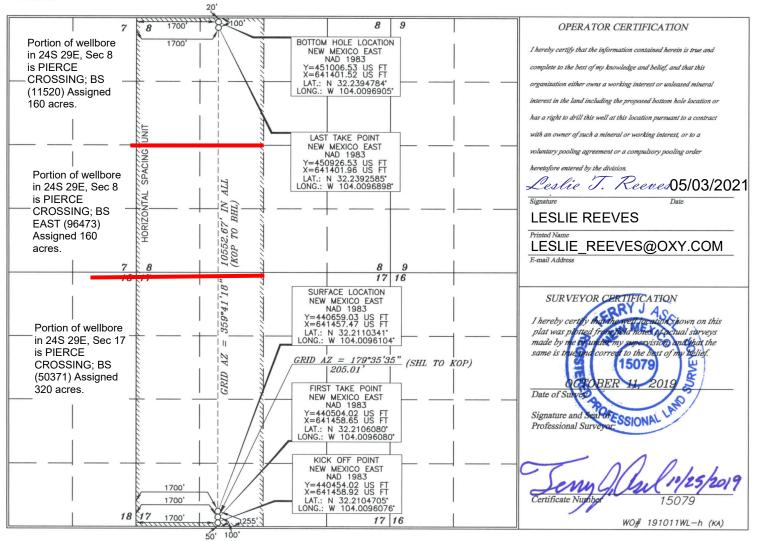

□ AMENDED REPORT

| WELL LOCATION AND ACREAGE DEDICATION PLAT                |         |                 |                                                |               |                                                                      |           |               |                  |                    |                |      |        |      |
|----------------------------------------------------------|---------|-----------------|------------------------------------------------|---------------|----------------------------------------------------------------------|-----------|---------------|------------------|--------------------|----------------|------|--------|------|
| API Number Pool Code<br>30-015- 48277 50371/ 96473/ 1152 |         |                 |                                                |               | 20 PIERCE CROSSING; BS / PIERCE CROSSING; BS EAST / CEDAR CANYON; BS |           |               |                  |                    |                |      |        |      |
|                                                          |         |                 |                                                |               | Property Name<br>Z_8" FEDERAL COM                                    |           |               |                  | Well Number<br>15H |                |      |        |      |
| 0GR<br>16696                                             | UD No.  |                 | Operator Name Elevation   OXY USA INC. 2936.6' |               |                                                                      |           |               |                  |                    |                |      |        |      |
| Surface Location                                         |         |                 |                                                |               |                                                                      |           |               |                  |                    |                |      |        |      |
| UL or lot no.                                            | Section | Township        | Range                                          |               |                                                                      | Lot Idn   | Feet from the | North/South line | Feet from the      | East/West line |      | County |      |
| N                                                        | 17      | 24 SOUTH        | 2                                              | 9 EAST,       | N. M. J                                                              | Р.М.      |               | 255'             | SOUTH              | 1700'          | WEST |        | EDDY |
| Bottom Hole Location If Different From Surface           |         |                 |                                                |               |                                                                      |           |               |                  |                    |                |      |        |      |
| UL or lot no.                                            | Section | Township        |                                                | Range         |                                                                      | Lot Idn   | Feet from the | North/South line | Feet from the      | East/West line |      | County |      |
| С                                                        | 8       | 24 SOUTH        | 2                                              | 9 EAST,       | EAST, N.M.P.M.                                                       |           |               | 20'              | NORTH              | 1700'          | WEST |        | EDDY |
| <sup>Dedicated</sup><br>640                              | Acres   | Joint or Infill | Cons                                           | olidation Cod | le C                                                                 | Order No. |               |                  |                    |                |      |        |      |