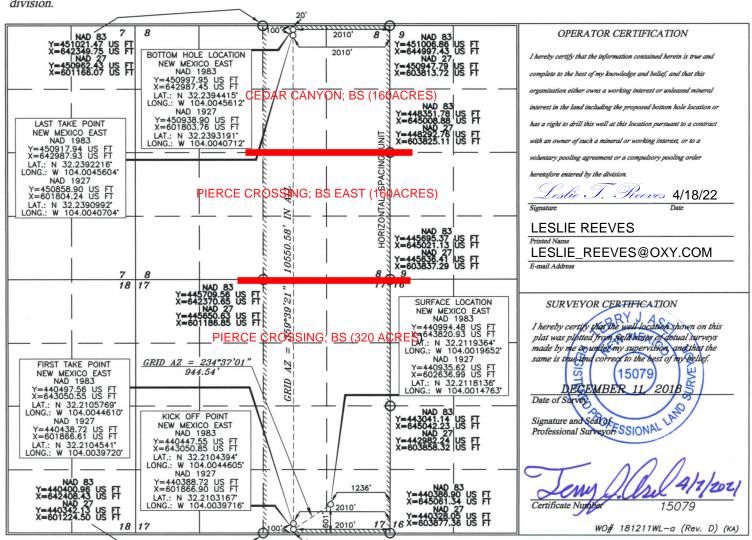

Pool Name

✓ AMENDED REPORT

WELL LOCATION AND ACREAGE DEDICATION PLAT

Pool Code

| 30-015                                                             | -450    | 5087 50371/96473/11520 PIERCE CROSSING BONE SPRING/PIERCE CROSSING BONE SPRING EAST/ |                             |              |       |            |               |                  |                  |                | PRING EAST/    |             |        |      |
|--------------------------------------------------------------------|---------|--------------------------------------------------------------------------------------|-----------------------------|--------------|-------|------------|---------------|------------------|------------------|----------------|----------------|-------------|--------|------|
| Property Code Prop                                                 |         |                                                                                      |                             |              |       | Property   | perty Name    |                  |                  |                |                | Well Number |        |      |
| 321633                                                             |         |                                                                                      | OXBOW CC "17_8" FEDERAL COM |              |       |            |               |                  |                  | 35H            |                |             |        |      |
| OGK                                                                | ID No.  |                                                                                      | Operator Name               |              |       |            |               |                  |                  | Elevation      |                |             |        |      |
| 16696                                                              |         |                                                                                      | OXY USA INC.                |              |       |            |               |                  |                  | 2926.5'        |                |             |        |      |
| Surface Location                                                   |         |                                                                                      |                             |              |       |            |               |                  |                  |                |                |             |        |      |
| UL or lot no.                                                      | Section | To                                                                                   | wnship                      | vnship Range |       | Lot Idn    | Feet from the | North/South line | Feet from the    | East/West line |                | County      |        |      |
| P                                                                  | 17      | 24                                                                                   | SOUTH                       | 29           | EAST, | N. M. P. I | M.            |                  | 601'             | SOUTH          | 1236'          | EAST        |        | EDDY |
| Bottom Hole Location If Different From Surface                     |         |                                                                                      |                             |              |       |            |               |                  |                  |                |                |             |        |      |
| UL or lot no.                                                      | Section | To                                                                                   | wnship                      | Range        |       |            | Lot Idn       | Feet from the    | North/South line | Feet from the  | East/West line |             | County |      |
| В                                                                  | 8       | 24                                                                                   | SOUTH                       | 29           | EAST, | N. M. P. I | M.            |                  | 20'              | NORTH          | 2010'          | EAS         | T      | EDDY |
| Dedicated Acres   Joint or Infill   Consolidation Code   Order No. |         |                                                                                      |                             |              |       |            |               |                  |                  |                |                |             |        |      |