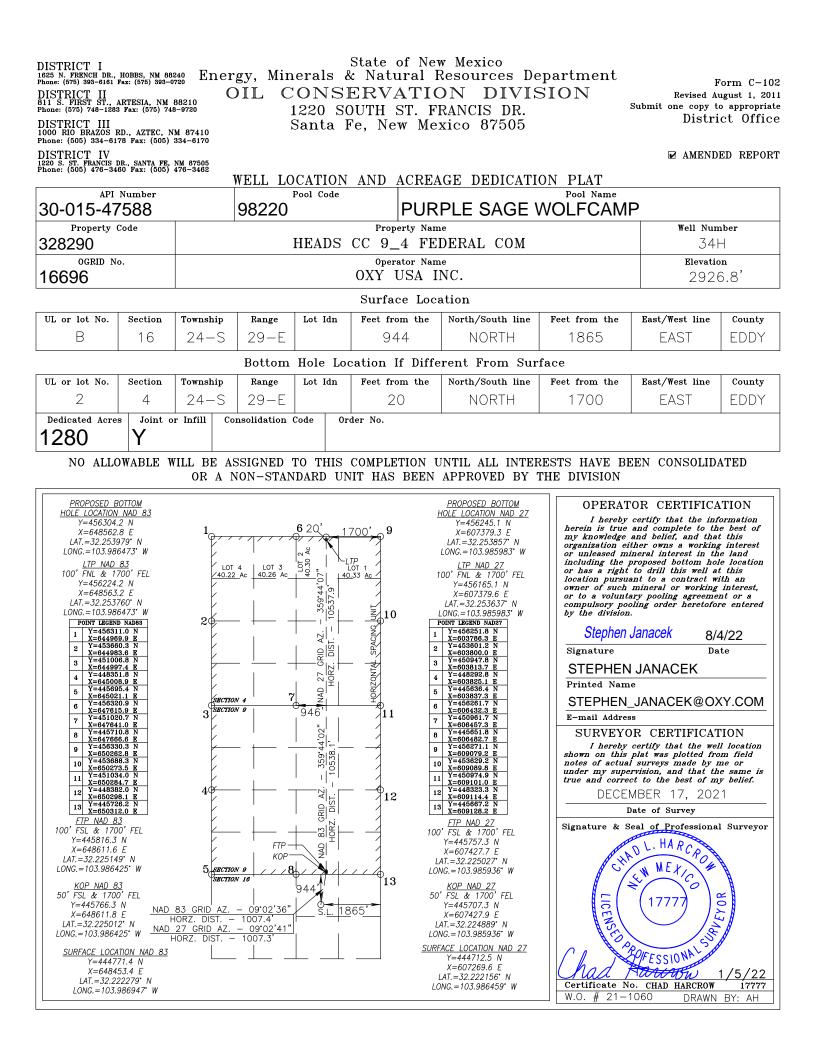

| Submit 1 Copy To Appropriate District<br>Office                                                                                                                                                                                                                                                                     | State of New Mexico                                                                               |                  |                      |                          | Form C-103                  |  |
|---------------------------------------------------------------------------------------------------------------------------------------------------------------------------------------------------------------------------------------------------------------------------------------------------------------------|---------------------------------------------------------------------------------------------------|------------------|----------------------|--------------------------|-----------------------------|--|
| <u>District I</u> – (575) 393-6161<br>1625 N. French Dr., Hobbs, NM 88240<br>District II – (575) 748-1283                                                                                                                                                                                                           | Energy, Minerals and Natural Resources<br>OIL CONSERVATION DIVISION<br>1220 South St. Francis Dr. |                  |                      | WELL API N<br>30-015-475 |                             |  |
| $\frac{District II}{10} = (575) 748-1285$<br>811 S. First St., Artesia, NM 88210<br>District III = (505) 334-6178                                                                                                                                                                                                   |                                                                                                   |                  |                      | 5. Indicate T            | Type of Lease               |  |
| 1000 Rio Brazos Rd., Aztec, NM 87410<br>District IV – (505) 476-3460                                                                                                                                                                                                                                                | Santa Fe, NM 87505                                                                                |                  |                      | 6. State Oil             | E E FEE & Gas Lease No.     |  |
| 1220 S. St. Francis Dr., Santa Fe, NM<br>87505                                                                                                                                                                                                                                                                      |                                                                                                   |                  |                      |                          |                             |  |
| SUNDRY NOTICES AND REPORTS ON WELLS<br>(DO NOT USE THIS FORM FOR PROPOSALS TO DRILL OR TO DEEPEN OR PLUG BACK TO A                                                                                                                                                                                                  |                                                                                                   |                  |                      |                          | me or Unit Agreement Name   |  |
| DIFFERENT RESERVOIR. USE "APPLICATION FOR PERMIT" (FORM C-101) FOR SUCH<br>PROPOSALS.)                                                                                                                                                                                                                              |                                                                                                   |                  |                      |                          | C 9_4 FEDERAL COM           |  |
| 1. Type of Well: Oil Well                                                                                                                                                                                                                                                                                           | 1. Type of Well: Oil Well 🗹 Gas Well 🗌 Other                                                      |                  |                      |                          | 8. Well Number 34H          |  |
| 2. Name of Operator<br>OXY USA INC                                                                                                                                                                                                                                                                                  |                                                                                                   |                  |                      | 9. OGRID Number<br>16696 |                             |  |
| 3. Address of Operator                                                                                                                                                                                                                                                                                              |                                                                                                   |                  |                      |                          | ne or Wildcat               |  |
| 5 GREENWAY PLAZA SUITE 110, HOUSTON TX 77046<br>4. Well Location                                                                                                                                                                                                                                                    |                                                                                                   |                  |                      | PURPLE                   | SAGE WOLFCAMP               |  |
| Unit Letter       B       : 944       feet from the NORTH       line and 1865       feet from the EAST       line                                                                                                                                                                                                   |                                                                                                   |                  |                      |                          |                             |  |
| Section 16 Township 24S Range 29E NMPM County EDDY                                                                                                                                                                                                                                                                  |                                                                                                   |                  |                      |                          |                             |  |
| 11. Elevation (Show whether DR, RKB, RT, GR, etc.)                                                                                                                                                                                                                                                                  |                                                                                                   |                  |                      |                          |                             |  |
|                                                                                                                                                                                                                                                                                                                     |                                                                                                   |                  |                      | -                        |                             |  |
| 12. Check Appropriate Box to Indicate Nature of Notice, Report or Other Data                                                                                                                                                                                                                                        |                                                                                                   |                  |                      |                          |                             |  |
|                                                                                                                                                                                                                                                                                                                     |                                                                                                   |                  |                      |                          |                             |  |
| PERFORM REMEDIAL WORK       PLUG AND ABANDON       REMEDIAL WOR         TEMPORARILY ABANDON       CHANGE PLANS       COMMENCE DRI                                                                                                                                                                                   |                                                                                                   |                  |                      |                          | ALTERING CASING     P AND A |  |
| PULL OR ALTER CASING                                                                                                                                                                                                                                                                                                |                                                                                                   | IPL              | CASING/CEMEN         | T JOB [                  |                             |  |
| DOWNHOLE COMMINGLE                                                                                                                                                                                                                                                                                                  | 1                                                                                                 |                  |                      |                          |                             |  |
| OTHER: SURFACE                                                                                                                                                                                                                                                                                                      | COMMINGLE – PLC 7                                                                                 |                  | OTHER:               |                          |                             |  |
| <ol> <li>Describe proposed or completed operations. (Clearly state all pertinent details, and give pertinent dates, including estimated date<br/>of starting any proposed work). SEE RULE 19.15.7.14 NMAC. For Multiple Completions: Attach wellbore diagram of<br/>proposed completion or recompletion.</li> </ol> |                                                                                                   |                  |                      |                          |                             |  |
| OXY USA INC requests approval to add HEADS CC 9_4 FEDERAL COM #34H to PLC 750-D. This well will be included in a currently approved pools of PURPLE SAGE WOLFCAMP and currently approved proposed consolidated                                                                                                      |                                                                                                   |                  |                      |                          |                             |  |
| leases (CA WC 9-4 T24S R29E) in PLC 750-D.                                                                                                                                                                                                                                                                          |                                                                                                   |                  |                      |                          |                             |  |
| The facilities described in PLC 750-D are unchanged – each facility has a sales-quality orifice meter (BLM gas FMP or                                                                                                                                                                                               |                                                                                                   |                  |                      |                          |                             |  |
| equivalent meter) that continuously measures gas volume before it leaves the facility. Production upstream of the facility gas FMP or equivalent meter is allocated to each well based on well test.                                                                                                                |                                                                                                   |                  |                      |                          |                             |  |
|                                                                                                                                                                                                                                                                                                                     |                                                                                                   |                  |                      |                          |                             |  |
| This request is for gas production only. Oil production will be handled through an amendment to OLM-259 for Whomping Willow CTB Train #3 (F-15-T24S-R29E).                                                                                                                                                          |                                                                                                   |                  |                      |                          |                             |  |
| · · · · · · · · · · · · · · · · · · ·                                                                                                                                                                                                                                                                               |                                                                                                   |                  |                      |                          |                             |  |
|                                                                                                                                                                                                                                                                                                                     |                                                                                                   |                  |                      |                          |                             |  |
| Spud Date:                                                                                                                                                                                                                                                                                                          |                                                                                                   | Rig Release Da   | .te:                 |                          |                             |  |
|                                                                                                                                                                                                                                                                                                                     |                                                                                                   |                  |                      |                          |                             |  |
| I hereby certify that the information above is true and complete to the best of my knowledge and belief.                                                                                                                                                                                                            |                                                                                                   |                  |                      |                          |                             |  |
| SIGNATURE Grily Meter                                                                                                                                                                                                                                                                                               |                                                                                                   | _ TITLE REGU     | LATORY ENGIN         | EER                      | DATE08/30/22                |  |
| Type or print name <u>EMILY MESS</u><br>For State Use Only                                                                                                                                                                                                                                                          | SER                                                                                               | _ E-mail address | : <u>EMILY_MESSE</u> | R@OXY.COM                | PHONE: 713.497.2076         |  |
| 10                                                                                                                                                                                                                                                                                                                  | . Mollure                                                                                         | TITLE Petrol     | eum Engineer         |                          | <sub>DATE</sub> 09/02/2022  |  |
| Conditions of Approval (if any):                                                                                                                                                                                                                                                                                    |                                                                                                   |                  |                      |                          | _DAIE                       |  |