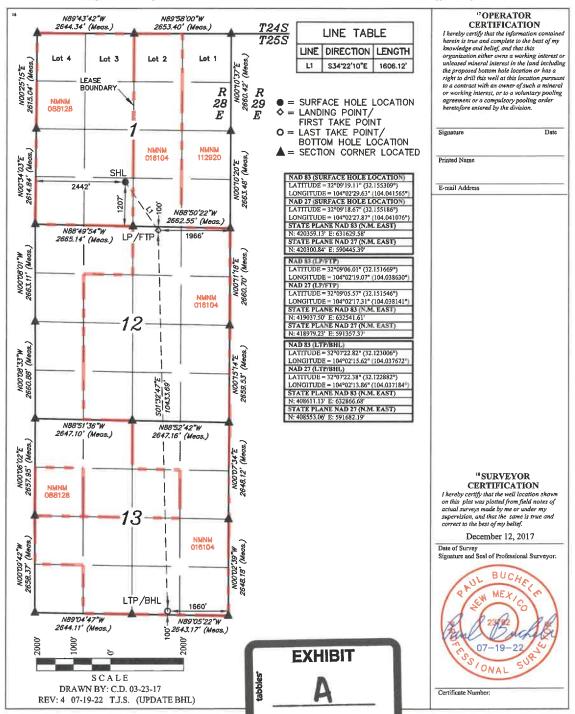

The Purple Sage Wolfcamp Gas Pool has special pool rules which establish 320-acre building blocks and 330' foot setback requirements. The Well will be in the E/2 of Sections 12 and 13, *i.e.*, 320-acre building blocks, but will have setbacks of 100' for the toe and heel, which requires an NSL approval. As shown on Exhibit A, this is a horizontal well that will be drilled as follows:

- <u>Surface Hole Location</u>: 1207' from the South line and 2442' from the West line of Section 1 (outside of the horizontal spacing unit);
- <u>First Take Point</u>: 100' from the North line and 1966' from the East line of Section 12;

Modrall Sperling Roehl Harris & Sisk P.A.

500 Fourth Street NW Suite 1000 Albuquerque, New Mexico 87102

PO Box 2168 Albuquerque, New Mexico 87103-2168

Tel: 505.848.1800 www.modrall.com • <u>Last Take Point/Bottom Hole Location</u>: 100' from the South line and 1660' from the East line of Section 13.

As discussed above, the first and last take points for the Well are closer than 330' from the boundary of the spacing unit. Specifically, the first take point would be 100' from the North line of Section 12 and the last take point would be 100' from the South line of Section 13. *See* Exhibit A (C-102). The unorthodox location will encroach towards the SE/4 of Section 1 of Township 25 South, Range 28 East and the NE/4 of Section 24, Township 25 South, Range 28 East. Cimarex has confirmed that the tracts adjoining the spacing unit by a corner are more the 330' away from the unorthodox locations requested.

#### WELL LOCATION AND ACREAGE DEDICATION PLAT

| API Number                 | <sup>2</sup> Pool Code | 3 Pc                                                | ool Name               |
|----------------------------|------------------------|-----------------------------------------------------|------------------------|
| <sup>4</sup> Property Code | RIVERB                 | <sup>5</sup> Property Name<br>END 12-13 FEDERAL COM | 6 Well Number<br>19H   |
| 7 OGRID No.                | CII                    | Operator Name MAREX ENERGY CO.                      | 9 Elevation<br>2934.71 |

#### "Surface Location

| Γ | UL or let no. | Section | Township | Range<br>28E | Lot Idn | Feet from the | North/South line | Feet from the | East/West line | County |
|---|---------------|---------|----------|--------------|---------|---------------|------------------|---------------|----------------|--------|
| 1 | N             | 1       | 233      | 28E          |         | 1207          | 2001H            | 2442          | WEST           | EDDY   |

#### "Bottom Hole Location If Different From Surface

| ĺ | UL or lot no.     | Section 13 | on    | Township<br>25S | Range<br>28E | Lot Idu       | Feet from the<br>100 | North/South line<br>SOUTH | Feet from the<br>1660 | East/West line<br>EAST | County<br>EDDY |
|---|-------------------|------------|-------|-----------------|--------------|---------------|----------------------|---------------------------|-----------------------|------------------------|----------------|
| 1 | 12 Dedicated Acre | es         | 13 Jo | int or Infili   | 14 Conso     | lidation Code | 15 Order No.         |                           |                       |                        |                |