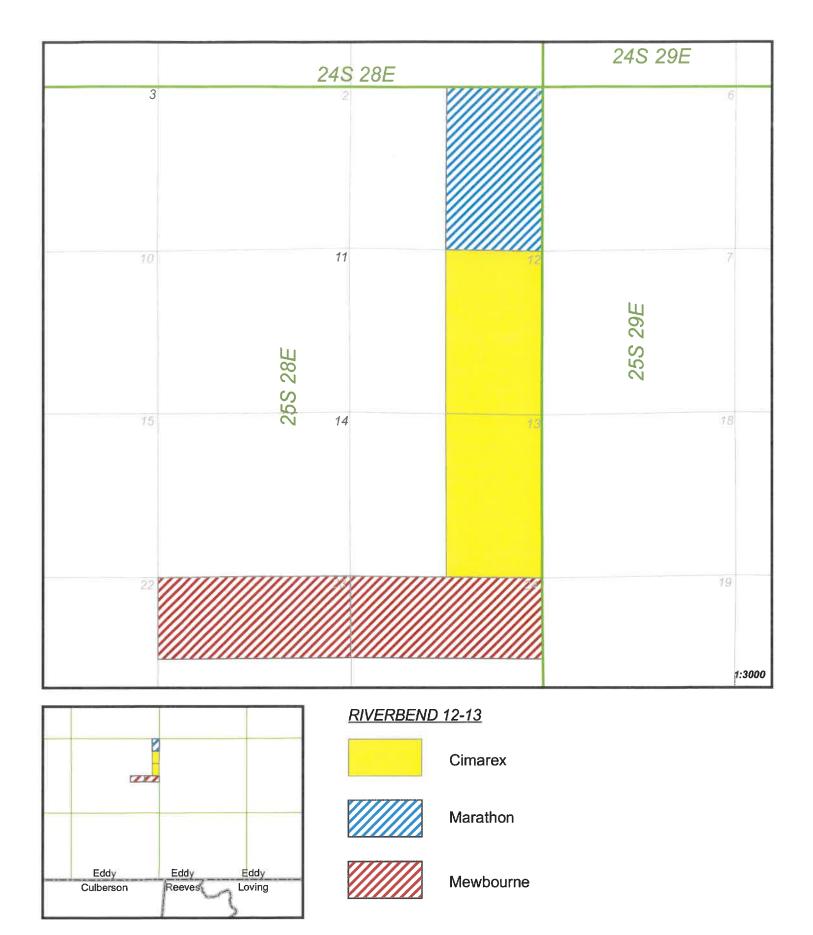

Cimarex has included as Exhibit B a letter explaining why this application is needed. Cimarex also provides a map of the area, attached as Exhibit C, which shows the tracts upon which the unorthodox location will encroach.

As discussed above, the first and last take points for the Well are closer than 330' from the boundary of the spacing unit. Specifically, the first take point would be 100' from the North line of Section 12 and the last take point would be 100' from the South line of Section 13. *See* Exhibit A (C-102). The unorthodox location will encroach towards the SE/4 of Section 1 of Township 25 South, Range 28 East and the NE/4 of Section 24, Township 25 South, Range 28 East. Cimarex has confirmed that the tracts adjoining the spacing unit by a corner are more the 330' away from the unorthodox locations requested.

Pursuant to Rule 19.15.4.12(A)(2) and Rule 19.15.2.7(A)(3), Cimarex is providing notice to the operator of the SE/4 of Section 1 of Township 25 South, Range 28 East (Marathon Oil Permian LLC) and to the operator of the NE/4 of Section 24, Township 25 South, Range 28 East (Mewbourne Oil Co.). Cimarex is also providing notice to the Bureau of Land Management. Proof of mailing, along with a copy of the notice letter sent to affected parties, is attached hereto as Exhibit D.

### Eddy County, New Mexico

Township 25 South, Range 28 East, N.M.P.M. E2, Sections 12 & 13

#### Cimarex Riverbend 12-13 NSL Notice List

SE/4 of Section 1: Marathon Oil Permian LLC 990 Town & Country Blvd. Houston, TX 77024

NE/4 of Section 24: Mewbourne Oil Co. P.O. Box 7698 Tyler, TX 75711

Other: