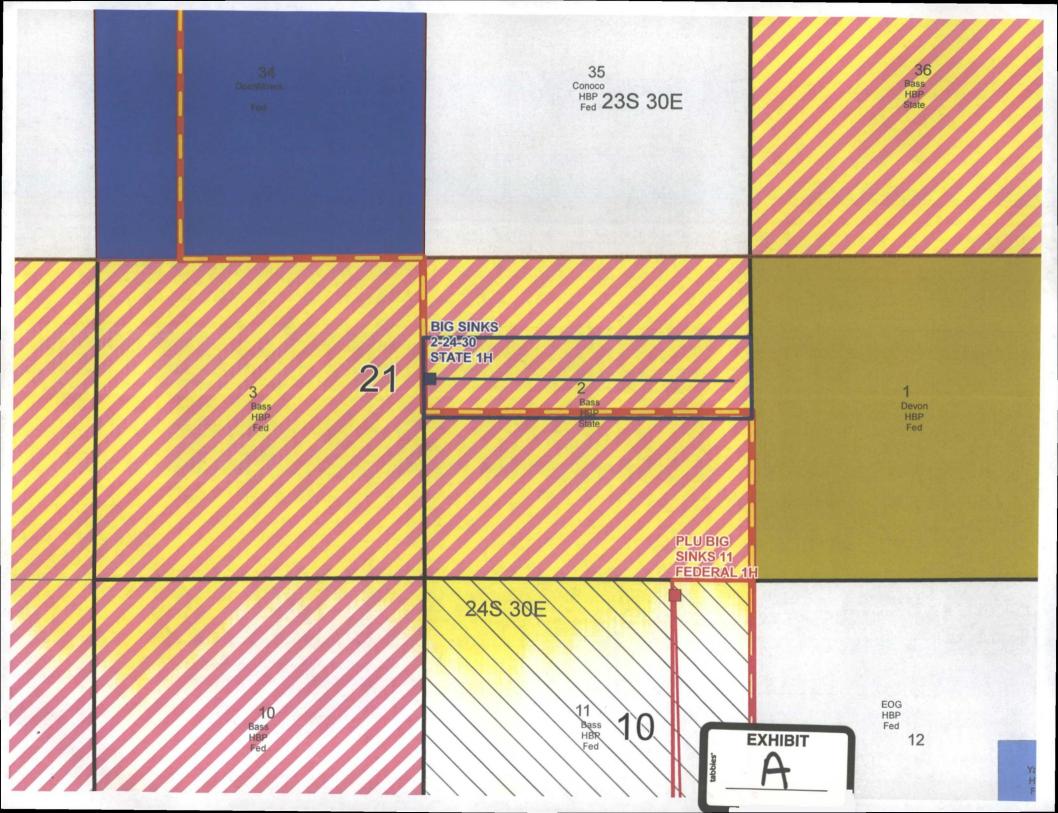

Dear Ms. Bailey:

Chesapeake Operating, Inc. ("Chesapeake") hereby seeks administrative approval pursuant to the provisions of Division Rules 19.15.15.13 and 19.15.16.14 for an unorthodox well location for its PLU Big Sinks 2 24 30 USA Well No. 1H. This well is located in Section 2, Township 24 South, Range 30 East, N.M.P.M., Eddy County, New Mexico and is to be drilled in the Bone Spring formation at a surface location and a penetration point 1980 feet from the North-line and 200 feet from the West line and a bottomhole location 1980 feet from the North-line and 100 feet from the East line of Section 2, Eddy County, New Mexico. A 160-acre project area has been dedicated to this horizontal well comprised of the S/2 N/2 of Section 2.

This location is unorthodox because the Bone Spring formation under this acreage is governed by the Division's statewide rules which provide for wells on 40-acre spacing units to be located no closer than 330 feet to the outer boundary of the spacing unit. Division Rule 19.15.16.14 defines the "Penetration Point" as "the point where the wellbore penetrates the top of the pool from which it is intended to produce." The wellbore penetrates the Bone Spring formation at a point 200 feet from the West line of Section 2 and is therefore closer than allowed by Division rules.

# HOLLAND&HART

Although the wellbore penetrates the top of the Bone Spring at an unorthodox location, the well will be at a standard location at the producing interval. Chesapeake is targeting the Avalon Shale at approximately 9360 feet (TVD). Therefore, once Chesapeake reaches the targeted formation, it will be at a standard location. Also, the bottomhole is at a non-standard location since it is only 100 feet from the East line of the section.

**Exhibit A** is a plat showing the location of the well. This location is encroaching to the west and east of Section 2. This location is within the Poker Lake Unit which is operated by BOPCo. Devon Energy is also an affected party. A copy of this application with all attachments was mailed to BOPCo. and Devon and they were advised that if they have an objection to this application it must be filed in writing with the Division's Santa Fe office within twenty days from the date notice was sent. They were also advised that if no objections were received by the Division within twenty days, the Division Director could approve the application.