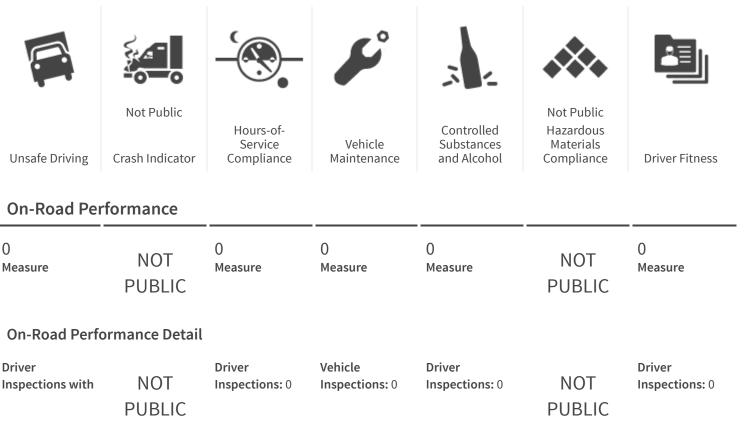

## BASIC Status (Public Property Carrier View) ?

Behavior Analysis & Safety Improvement Categories (BASICs)

View CSA Prioritization Preview  $\rightarrow$  Based on a 24-month record ending April 28, 2023

https://ai.fmcsa.dot.gov/SMS/Carrier/3270414/CompleteProfile.aspx?print=true

| 5/31/23, 10:22 AM                  | Safety Measurement System - Complete SMS Profile (U.S. DOT# 3270414) |               |               |                  |
|------------------------------------|----------------------------------------------------------------------|---------------|---------------|------------------|
| Unsafe Driving                     | with HOS                                                             | with Vehicle  | with          | with Driver      |
| Violations: 0                      | Compliance                                                           | Maint.        | Drugs/Alcohol | Fitness          |
| Safety Event                       | Violations: 0                                                        | Violations: 0 | Violations: 0 | Violations: 0    |
| Group: No Safety                   | Safety Event                                                         | Safety Event  | Safety Event  | Safety Event     |
| Event Grouping                     | Group: No                                                            | Group: No     | Group: No     | Group: No Safety |
| Avg. PU × UF: 1                    | Safety Event                                                         | Safety Event  | Safety Event  | Event Grouping   |
| Segment:<br>Combination<br>Carrier | Grouping                                                             | Grouping      | Grouping      |                  |
| Investigation Results              |                                                                      |               |               |                  |

| No Acute/Critical<br>Violations<br>Discovered | N/A | No Acute/Critical<br>Violations<br>Discovered | No Acute/Critical<br>Violations<br>Discovered | No Acute/Critical<br>Violations<br>Discovered | NOT    | No Acute/Critical<br>Violations<br>Discovered |
|-----------------------------------------------|-----|-----------------------------------------------|-----------------------------------------------|-----------------------------------------------|--------|-----------------------------------------------|
| Discovered                                    | 1   | Discovered                                    | Discovered                                    | DISCOVERCU                                    | PUBLIC | Discovered                                    |

Select a BASIC icon above to get details, or view your Complete SMS Profile.