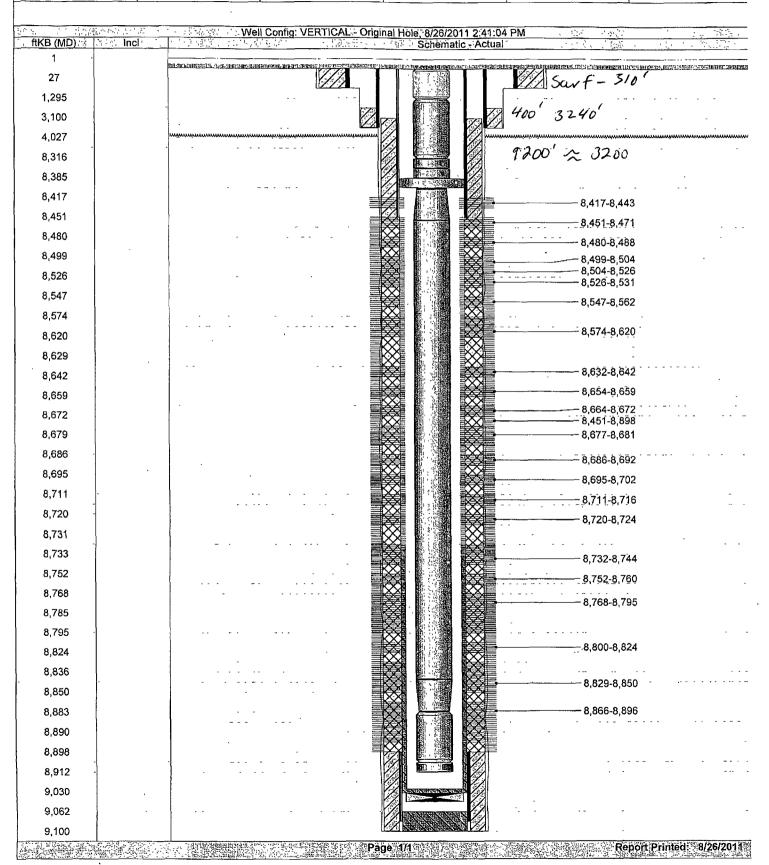

## Schematic - Current

VACUUM ABO UNIT 006-065

District Field Name API / UWI State/Province PERMIAN VACUUM 300250300500 LEA **NEW MEXICO** North/South Distance (ft) Original Spud Date Surface Legal Location East/West Distance (ft) East/West Reference North/South Reference 1/26/1962 Sec. 34, T-17S, R35E 1,980.00 990.00 FEL FNL

ConocoPhillips Company respectfully request to extend the existing approved injection interval of 8408-8788' to include 8408-8900' in order to maintain conformance with our main offset producer, the VAU 6-65, which will be re-activated down to it's deepest original perforation at 8898 ft MD. ConocoPhillips Company has re-interpreted its logs since the initial injection permit filing and find that this deeper interval (from 8788-8900) is correlative to the deepest intervals of perforations in the VA 6-65. Well history information and updated geologic interpretation indicates that remaining oil in the deeper part of the Abo has potentially not been waterflooded. Such amendment would remain within the Abo Reef.