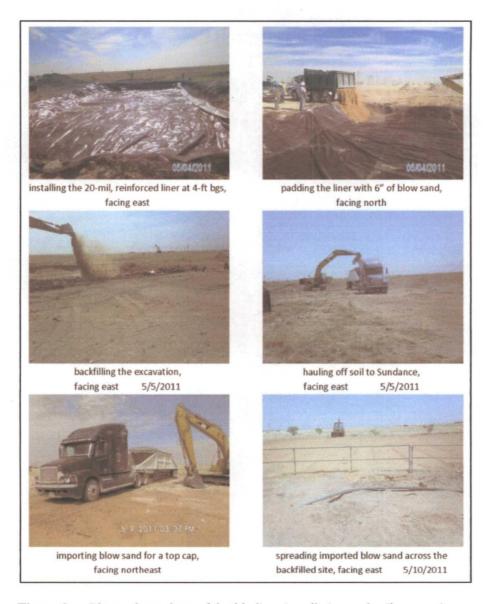

- Soils were excavated to 4.5 ft bgs over an area of approximately 75 by 45 ft, encompassing the surface footprint of the affected area. Large rocks were sifted and removed to Sundance Disposal.
- Additional soil material was excavated to a depth of 16 ft bgs from two separate excavations, each
  encompassing an area of approximately 10 by 10 ft and surrounding the soil borings, which
  previously indicated more significant subsurface chloride contamination (SB-2 and SB-4).
- Six inches of clean blow sand (PID = 3.1, lab chlorides < 16 mg/kg) was added as padding to the bottoms of these two, deeper excavations and a 20 mil reinforced liner was installed into each one. The liner was then padded with six inches of clean blow sand and blended backfill (PID = 38.3, lab chlorides 1,650 mg/kg) was backfilled into each 10 by 10 ft excavation to the base of the larger excavation (at 4.5 ft bgs). Six inches of clean blow sand was added as padding over the 75 by 45 ft area.
- A 20 mil reinforced liner was installed over the 75 by 45 ft excavation and six inches of clean blow sand was added as padding above it. Clean, pond-bottom soil (PID = 1.8, lab chlorides = 16 mg/kg) was then backfilled to near the surface and clean blow sand was added and contoured to the original ground surface.
- Silt fencing was installed around the restored area. 850 lbs of bioNhance and 4 bales of peanut hay were added as soil amendment. Following this, the site was seeded with 10 lbs of warm season mix, 7.5 lbs of blue gramma grass and 20 lbs of race horse oats. The soil amendments and seed were incorporated into the soil using a tractor.

A photographic chronology of this work is given in Figure 2. A total of 520 cubic yards of rock and contaminated soil material was hauled to and disposed at Sundance Disposal. A total of 608 cubic yards of blow sand and pond bottom soil was imported and used as liner padding and backfill. Field PID