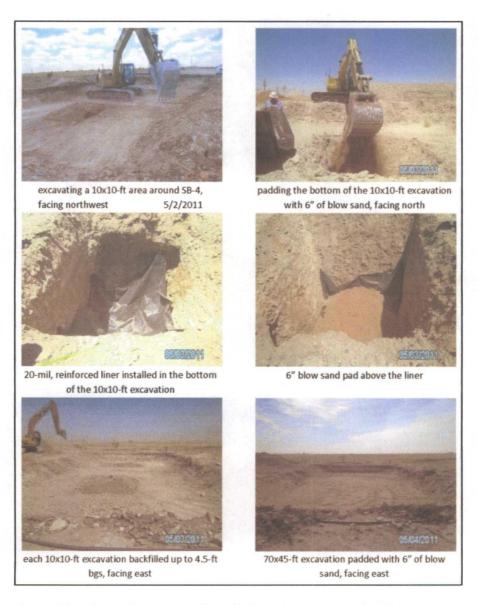

- Soils were excavated to 4.5 ft bgs over an area of approximately 75 by 45 ft, encompassing the surface footprint of the affected area. Large rocks were sifted and removed to Sundance Disposal.
- Additional soil material was excavated to a depth of 16 ft bgs from two separate excavations, each
  encompassing an area of approximately 10 by 10 ft and surrounding the soil borings, which
  previously indicated more significant subsurface chloride contamination (SB-2 and SB-4).
- Six inches of clean blow sand (PID = 3.1, lab chlorides < 16 mg/kg) was added as padding to the bottoms of these two, deeper excavations and a 20 mil reinforced liner was installed into each one. The liner was then padded with six inches of clean blow sand and blended backfill (PID = 38.3, lab chlorides 1,650 mg/kg) was backfilled into each 10 by 10 ft excavation to the base of the larger excavation (at 4.5 ft bgs). Six inches of clean blow sand was added as padding over the 75 by 45 ft area.
- A 20 mil reinforced liner was installed over the 75 by 45 ft excavation and six inches of clean blow sand was added as padding above it. Clean, pond-bottom soil (PID = 1.8, lab chlorides = 16 mg/kg) was then backfilled to near the surface and clean blow sand was added and contoured to the original ground surface.
- Silt fencing was installed around the restored area. 850 lbs of bioNhance and 4 bales of peanut hay were added as soil amendment. Following this, the site was seeded with 10 lbs of warm season mix, 7.5 lbs of blue gramma grass and 20 lbs of race horse oats. The soil amendments and seed were incorporated into the soil using a tractor.

A photographic chronology of this work is given in Figure 2. A total of 520 cubic yards of rock and contaminated soil material was hauled to and disposed at Sundance Disposal. A total of 608 cubic yards of blow sand and pond bottom soil was imported and used as liner padding and backfill. Field PID