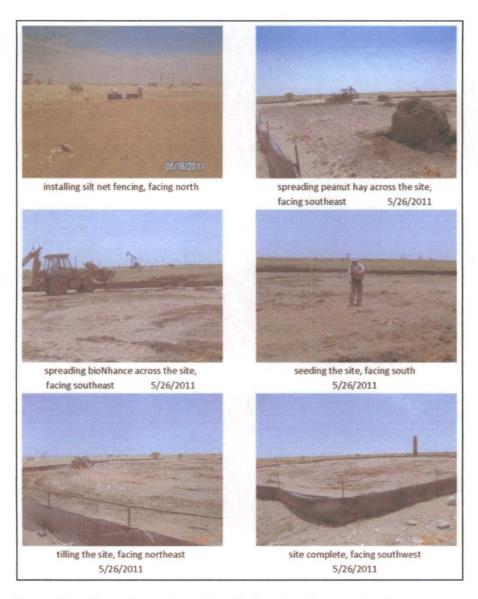

- Soils were excavated to 4.5 ft bgs over an area of approximately 75 by 45 ft, encompassing the surface footprint of the affected area. Large rocks were sifted and removed to Sundance Disposal.
- Additional soil material was excavated to a depth of 16 ft bgs from two separate excavations, each
  encompassing an area of approximately 10 by 10 ft and surrounding the soil borings, which
  previously indicated more significant subsurface chloride contamination (SB-2 and SB-4).
- Six inches of clean blow sand (PID = 3.1, lab chlorides < 16 mg/kg) was added as padding to the bottoms of these two, deeper excavations and a 20 mil reinforced liner was installed into each one. The liner was then padded with six inches of clean blow sand and blended backfill (PID = 38.3, lab chlorides 1,650 mg/kg) was backfilled into each 10 by 10 ft excavation to the base of the larger excavation (at 4.5 ft bgs). Six inches of clean blow sand was added as padding over the 75 by 45 ft area.
- A 20 mil reinforced liner was installed over the 75 by 45 ft excavation and six inches of clean blow sand was added as padding above it. Clean, pond-bottom soil (PID = 1.8, lab chlorides = 16 mg/kg) was then backfilled to near the surface and clean blow sand was added and contoured to the original ground surface.
- Silt fencing was installed around the restored area. 850 lbs of bioNhance and 4 bales of peanut hay were added as soil amendment. Following this, the site was seeded with 10 lbs of warm season mix, 7.5 lbs of blue gramma grass and 20 lbs of race horse oats. The soil amendments and seed were incorporated into the soil using a tractor.

A photographic chronology of this work is given in Figure 2. A total of 520 cubic yards of rock and contaminated soil material was hauled to and disposed at Sundance Disposal. A total of 608 cubic yards of blow sand and pond bottom soil was imported and used as liner padding and backfill. Field PID

Copy: Rice Operating Company

Figure 2a - Photo-chronology of double-liner installation and soil restoration.

Figure 2b – Photo-chronology of double-liner installation and soil restoration.

Figure 2c - Photo-chronology of double-liner installation and soil restoration.