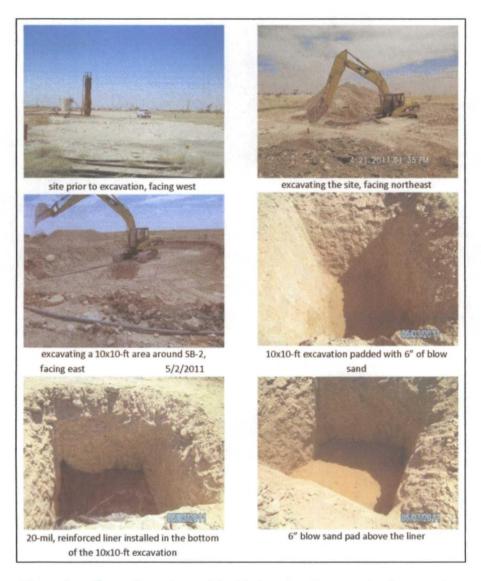

- Soils were excavated to 4.5 ft bgs over an area of approximately 75 by 45 ft, encompassing the surface footprint of the affected area. Large rocks were sifted and removed to Sundance Disposal.
- Additional soil material was excavated to a depth of 16 ft bgs from two separate excavations, each
  encompassing an area of approximately 10 by 10 ft and surrounding the soil borings, which
  previously indicated more significant subsurface chloride contamination (SB-2 and SB-4).
- Six inches of clean blow sand (PID = 3.1, lab chlorides < 16 mg/kg) was added as padding to the bottoms of these two, deeper excavations and a 20 mil reinforced liner was installed into each one. The liner was then padded with six inches of clean blow sand and blended backfill (PID = 38.3, lab chlorides 1,650 mg/kg) was backfilled into each 10 by 10 ft excavation to the base of the larger excavation (at 4.5 ft bgs). Six inches of clean blow sand was added as padding over the 75 by 45 ft area.
- A 20 mil reinforced liner was installed over the 75 by 45 ft excavation and six inches of clean blow sand was added as padding above it. Clean, pond-bottom soil (PID = 1.8, lab chlorides = 16 mg/kg) was then backfilled to near the surface and clean blow sand was added and contoured to the original ground surface.
- Silt fencing was installed around the restored area. 850 lbs of bioNhance and 4 bales of peanut hay were added as soil amendment. Following this, the site was seeded with 10 lbs of warm season mix, 7.5 lbs of blue gramma grass and 20 lbs of race horse oats. The soil amendments and seed were incorporated into the soil using a tractor.

A photographic chronology of this work is given in Figure 2. A total of 520 cubic yards of rock and contaminated soil material was hauled to and disposed at Sundance Disposal. A total of 608 cubic yards of blow sand and pond bottom soil was imported and used as liner padding and backfill. Field PID