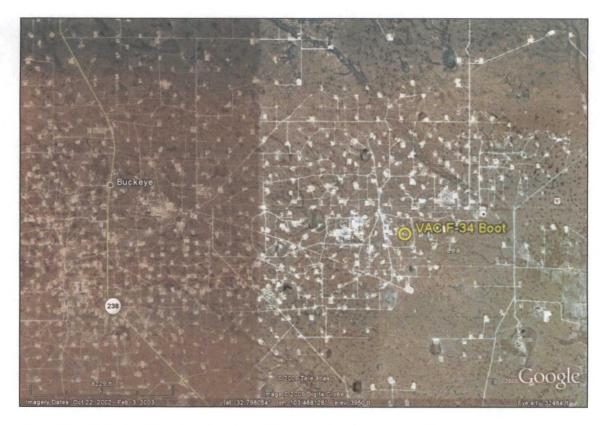

Mr. Hansen:

Rice Operating Company (ROC) has completed the installation of a double synthetic subsurface soil liner and surface restoration as the vadose zone protective remedy for the Vacuum F-34 Vent Boot project (location map given in Figure 1), as summarized in the previously submitted (November 26<sup>th</sup>, 2010) Notification of Groundwater Impact and Addendum submitted December 22, 2010. This work, which was completed in April and May of this year, is summarized, below: