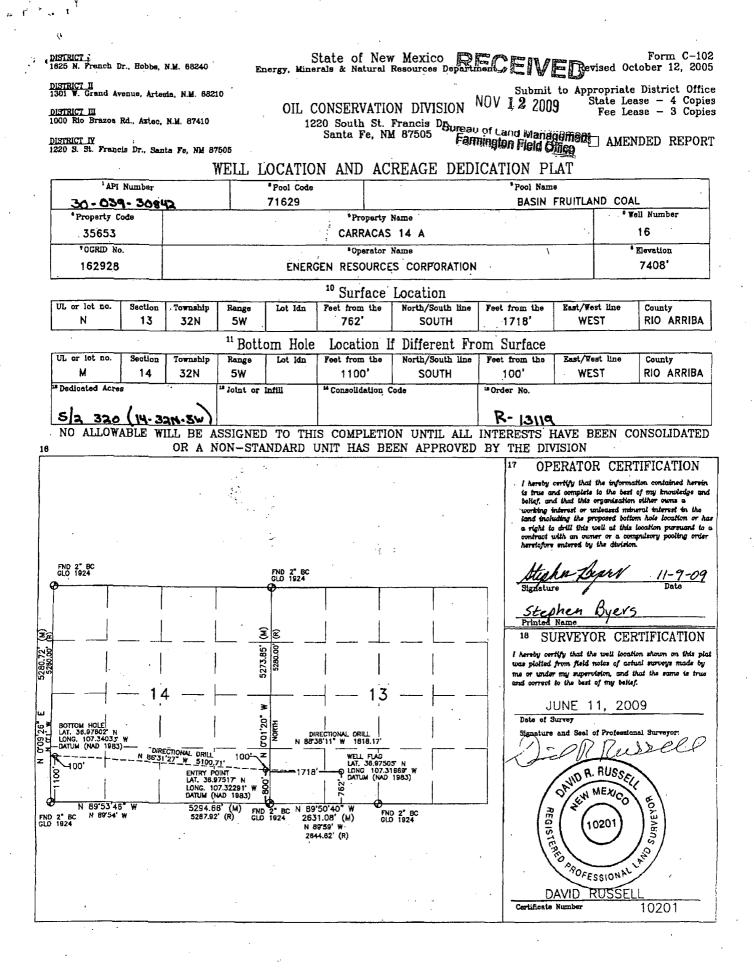

Dear Ms. Bailey:

Energen Resources Corporation is the operator of a 320.00 acre spacing unit in the Basin Fruitland Coal Pool **(Pool Code 71629)** comprised of the south-half of Section 14, Township 32 North, Range 5 West, N.M.P.M., Rio Arriba County, New Mexico. This spacing unit is dedicated to Energen's Carracas 14 A # 13 which was vertically drilled and produces from the Fruitland Coal formation.

Energen seeks administrative approval of the simultaneous dedication of this 320.00 acre spacing unit to the following two gas wells:

A. the **Carracas 14 A 13 well (API No. 30-039-24447)** vertically drilled from a surface location 230' FSL and 380' FWL of Section 14 pursuant to NSL # 2627.

B. the newly drilling **Carracas 14 A # 16H well (API No. 30-039-30842)** which is being horizontally drilled from a surface location 762' FSL and 1,718' FWL of Section 13, to a proposed bottom hole location 1,100' FSL and 100' FWL of Section 14. The entry point was at 800' FSL and 100' FEL of Section 14.

Neither well violates the existing set back requirements for these wells. There are 10' setbacks pursuant to Order R-13119.

Attached hereto for each well is a copy of Division Form C-102 for these wells that show the surface and bottom hole locations of each well. In addition also enclosed is a map of the offset operators of all offsetting spacing units. Energen Resources is the operator of all offsetting spacing units and owns 100% of the working interest in all offsetting spacing units.