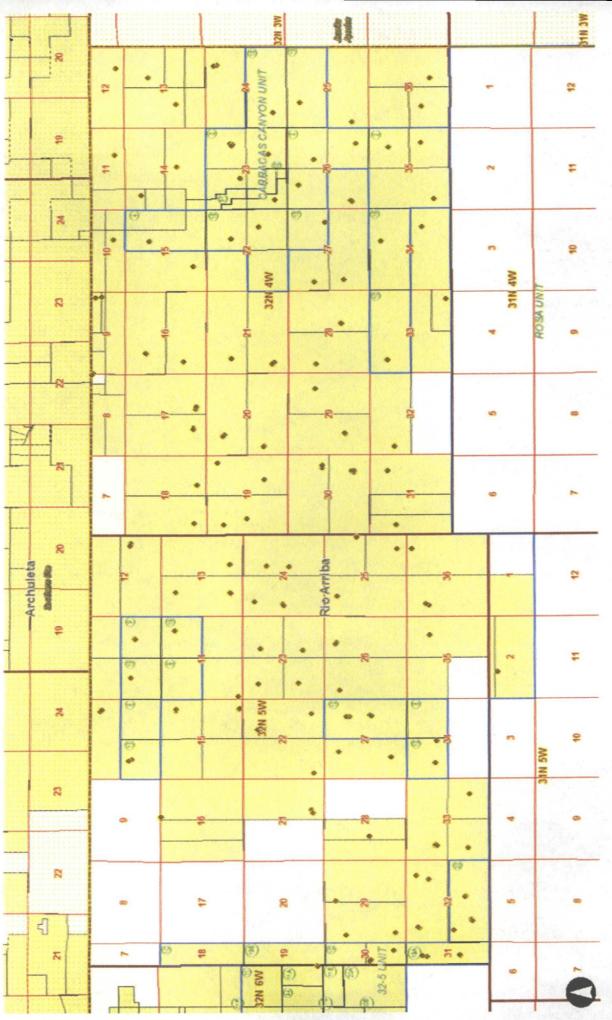

Neither well violates the existing set back requirements for these wells. This area has a 10' setback pursuant to R-13199.

Attached hereto for each well is a copy of Division Form C-102 for these wells that show the surface and bottom hole locations of each well. In addition also enclosed is a map of the offset operators of all offsetting spacing units. Energen Resources is the operator of all offsetting spacing units and owns 100% of the working interest in all offsetting spacing units.

Since Energen is the only party required to be furnished a Notice to offset operators none is being attached to this application.

The simultaneous dedication of the East-Half of said Section 18 to the Carracas 18 B # 15 and the Carracas 18 B # 1H wells will afford Energen the opportunity to efficiently produce the Fruitland Coal formation under this spacing unit. Energen's proposed simultaneous dedication of these wells does not exceed the number of wells allowed by division Rule for this spacing unit.