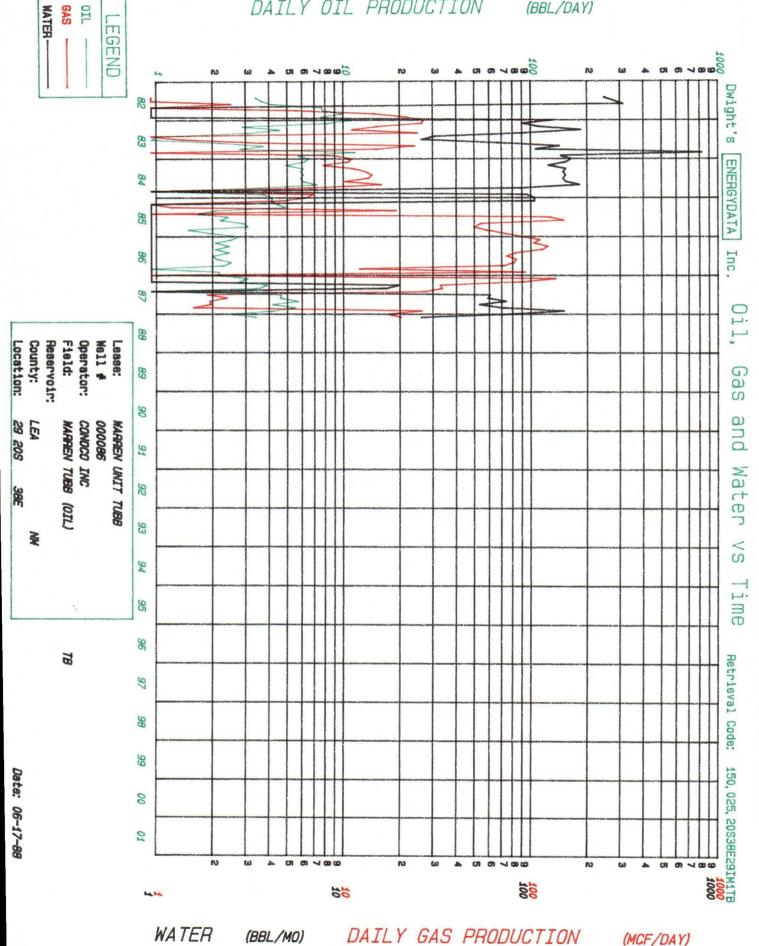

Conoco Inc. respectfully requests approval to downhole commingle the Blinebry Oil & Gas and the Warren Tubb pools in the subject well.

Additional data relative to this commingling is listed below:

- 1. A lease plat is attached showing the location of this well.
- 2. C-116's are included providing a test for each zone.
- 3. A decline curve for the Warren Tubb is attached. A decline curve for the Blinebry is not available since this is a new completion.
- Estimated shut-in bottomhole pressures are 1750 psi for the Blinebry and 1565 psi for the Tubb (estimated from static fluid levels). Both zones require artificial lift to remove liquids.
- 5. Ownership of interest in both formations is the same.
- 6. The quality of crude is identical and commingling will not reduce the commercial value. All production is Tier II sweet oil. The value of the crude is as follows: