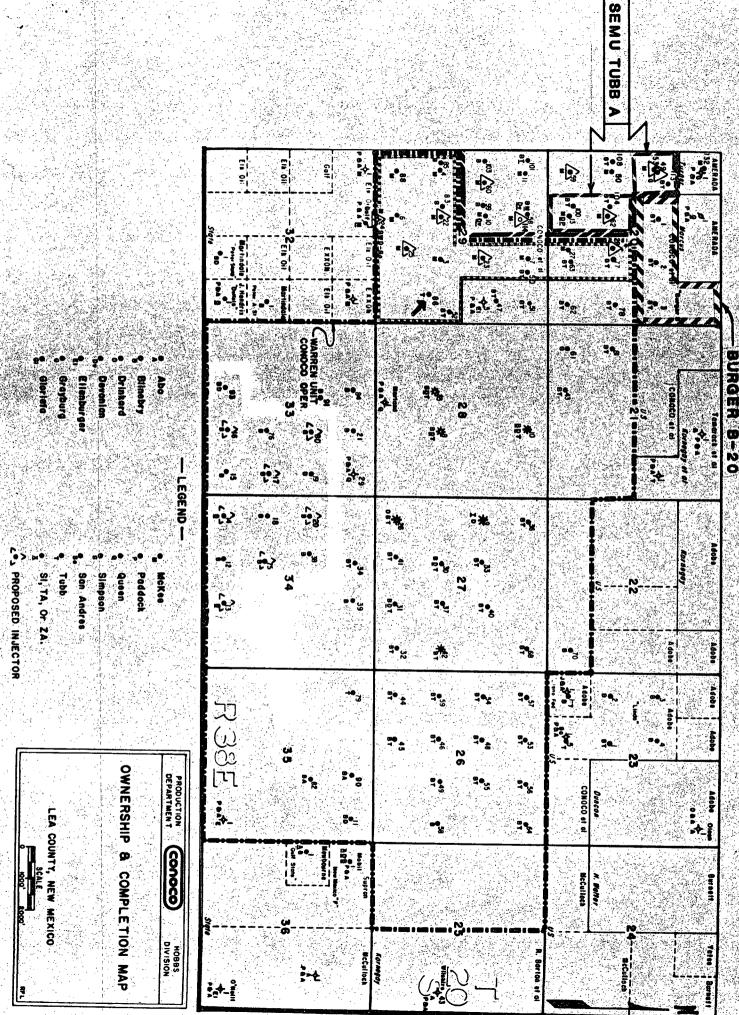

Mr. William LeMay, Director State of New Mexico Energy & Minerals Department Oil Conservation Division P.O. Box 2088 Santa Fe, NM 87504-2088

Dear Mr. LeMay:

Application to Downhole Commingle Warren Unit No. 86, Unit I, Section 29, <u>T2OS, R38E, Lea County, New Mexico</u>

Conoco Inc. respectfully requests approval to downhole commingle the Blinebry Oil & Gas and the Warren Tubb pools in the subject well.

Additional data relative to this commingling is listed below:

- 1. A lease plat is attached showing the location of this well.
- 2. C-116's are included providing a test for each zone.
- 3. A decline curve for the Warren Tubb is attached. A decline curve for the Blinebry is not available since this is a new completion.
- Estimated shut-in bottomhole pressures are 1750 psi for the Blinebry and 1565 psi for the Tubb (estimated from static fluid levels). Both zones require artificial lift to remove liquids.
- 5. Ownership of interest in both formations is the same.
- 6. The quality of crude is identical and commingling will not reduce the commercial value. All production is Tier II sweet oil. The value of the crude is as follows: