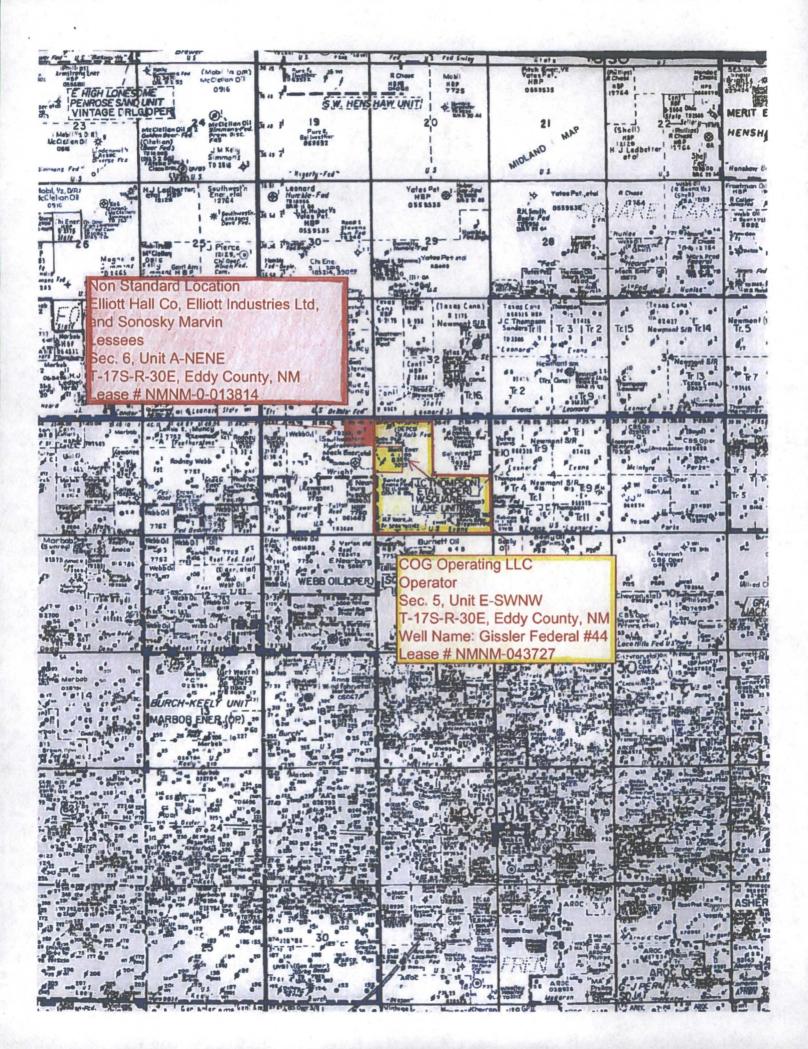

### Attachment 3

Updated land plat showing COG Operating LLC acreage.

The acreage we are encroaching on is the NW/4 NW/4 of Sec 5 and NE/4 NE/4 of Sec 6.

Offset acreage is owned by Elliott Hall Co, Elliott Industries Ltd, and Sonosky Marvin.

(copy of notice to Elliott Hall Co, Elliott Industries Ltd, and Sonosky Marvin is attached)

COG Operating LLC respectfully requests permission to have this NSL approved.

DISTRICT I 1625 N. FRENCH DR., HOBBS, NM 88240 DISTRICT II 1301 W. GRAND AVENUE, ARTESIA, NM 88210 1000 RIO BRAZOS RD., AZTEC, NM 87410