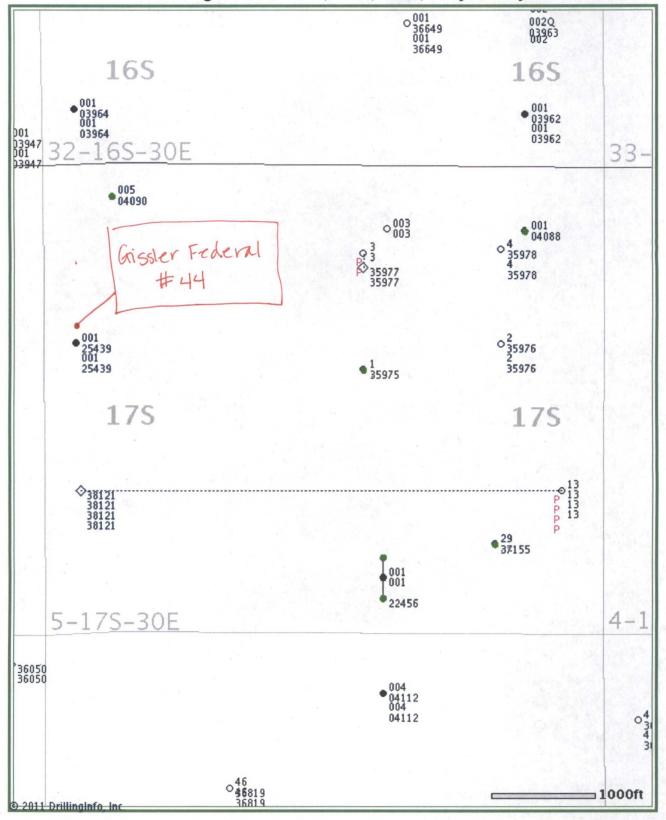

### Attachment 2

Map & legend of offset wells.

# Producing Wells in Sec 5, T17S, R30E, Eddy County

DI Search Results (Printable Table)

| API#              | Operator             | Lease                | Well# | County Legal | Legal                | Total<br>Depth | Well<br>Type | Well Well<br>Type Status | First<br>Prod. | Last<br>Prod. | Last Avg.<br>Prod. (BO/D) |
|-------------------|----------------------|----------------------|-------|--------------|----------------------|----------------|--------------|--------------------------|----------------|---------------|---------------------------|
| 30-015-04088      |                      | EVANS                | 100   | EDDY         | S:5, T:17S,<br>R:30E | ,              |              | O Active                 | Feb 1947       | Oct 1978 0.29 | 0.29                      |
| 30-015-22456 LLC  | COG OPERATING<br>LLC | GISSLER FEDERAL      | 001   | EDDY         | S:5, T:17S,<br>R:30E | 11,150         | 0            | O Pumping                | Aug 1990       | Mar 2009 0.55 | 0.55                      |
| 30-015-22456      | COG OPERATING        | GISSLER FEDERAL      | 100   | EDDY         | S:5, T:17S,<br>R:30E | 11,150         | 0            | O Pumping                | Jan 2008       | May 2011 0.58 | 0.58                      |
| 30-015-35975 CORP | MACK ENERGY<br>CORP  | RED BLUFF<br>FEDERAL |       | ЕББҮ         | S:5, T:17S,<br>R:30E | 5,830          | 0            | O Active Permit          | Mar 2008       | May 2011 1.61 | 1.61                      |
| 30-015-04090      |                      | DEKALB FEDERAL       | . 900 | EDDY         | S:5, T:17S,<br>R:30E |                | 0            | O Active                 | May 1959       | Dec 1963 3.39 | 3.39                      |
| 30-015-37155 LLC  | COG OPERATING<br>LLC | GISSLER FEDERAL      | 29    | EDDY         | S:5, T:17S,<br>R:30E | 6,008          | 0            | O Active Permit          | Sep 2009       | May 2011 5.32 | 5.32                      |