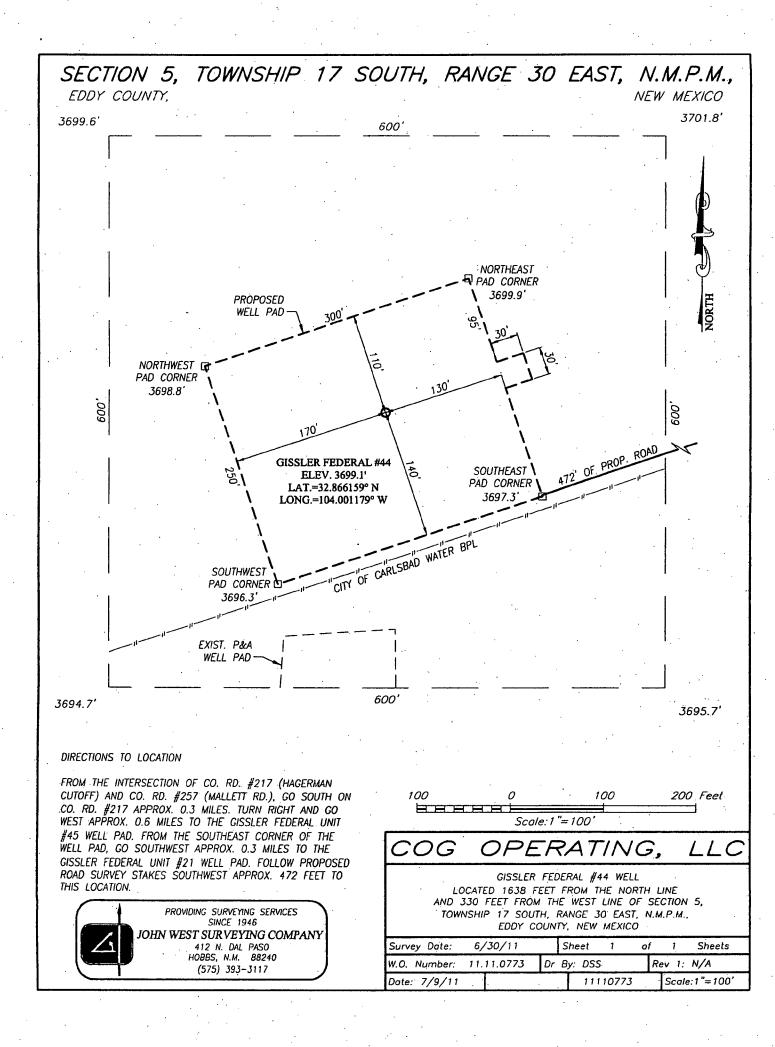

### Gissler Federal #44 Eddy County, NM

COG proposes to drill a Vertical, SW/4 NE/4, 40 acre spacing Loco Hills; Glorieta-Yeso oil well TD of approximately 5900'

### Location:

1638' FNL & 330' FWL

Sec 5, T17S, R30E, Unit E

# This well had to be drilled at a non-standard location due to a buried pipeline.

The plan for this well is to complete it in the Yeso formation. We won't know the exact perfs until we drill & log it, but it will be very similar to the Electra Federal #10 which was recently drilled in January 2007 and is located 765' FSL 2310' FWL, Section 10, T17S, R30E, Unit N.