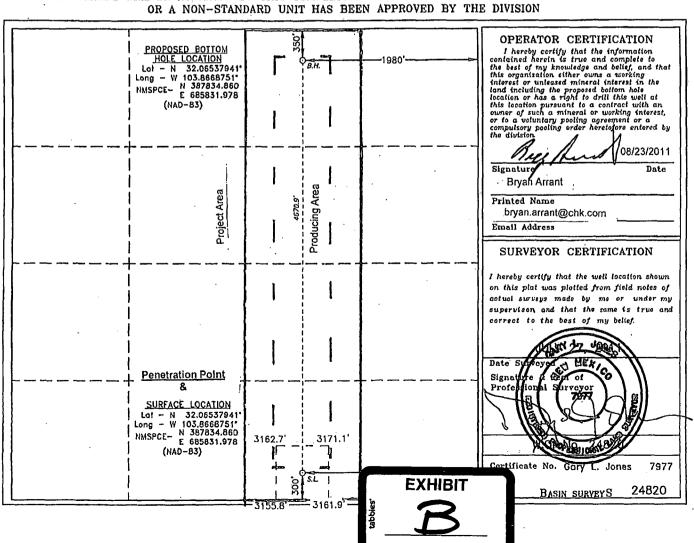

This location is unorthodox because the Bone Spring formation under this acreage is governed by the Division's statewide rules which provide for wells on 40-acre spacing units to be located no closer than 330 feet to the outer boundary of the spacing unit. Division Rule 19.15.16.14 defines the "Penetration Point" as "the point where the wellbore penetrates the top of the pool from which it is intended to produce." The wellbore penetrates the Bone Spring formation at a point 300 feet from the South line of Section 3 and 50 feet south of the producing area; it is, therefore, closer than allowed by Division rules.

Although the wellbore penetrates the top of the Bone Spring at an unorthodox location, the well will be at a standard location at the producing interval. Chesapeake is targeting the Lower Avalon at approximately 8,355 feet (TVD). Therefore, once Chesapeake reaches the targeted formation, it will be at a standard location.

**Exhibit A** is a plat showing the location of the well. This location is encroaching to the south of Section 3. This location is within the Poker Lake Unit which is operated by BOPCo. A copy of this application with all attachments was mailed to BOPCo. and they were advised that if they have an objection to this application it must be filed in writing with the Division's Santa Fe office within twenty days from the date notice was sent. BOPCo. was also advised that if no objections were received by the Division within twenty days, the Division Director could approve the application.

**Exhibit B** is the C-102 for this well.

**Exhibit** C is the notice list.

Your attention to this application is appreciated.

Sincerely,

Ocean Munds-Dry

**ATTORNEY FOR** 

CHESAPEAKE OPERATING, INC.

**Enclosures** 

WELL LOCATION AND ACREAGE DEDICATION PLAT

☐ AMENDED REPORT

| API                                            |           |             | Paol Code<br>96403                          | Pool Name<br>WILDCAT; BONE SPRING      |               |                  |               |                    |        |
|------------------------------------------------|-----------|-------------|---------------------------------------------|----------------------------------------|---------------|------------------|---------------|--------------------|--------|
| Property Code                                  |           |             | Property Name PLU PHANTOM BANKS 3 26 30 USA |                                        |               |                  | Well Number   |                    |        |
| ÖGRID No.<br>147179                            |           |             |                                             | Operator Name CHESAPEAKE OPERATING CO. |               |                  |               | Elevation<br>3163' |        |
| Surface Location                               |           |             |                                             |                                        |               |                  |               |                    |        |
| UL or lot No.                                  | Section   | Township    | Range                                       | Lot Idn                                | Feet from the | North/South line | Feet from the | East/West line     | County |
| В                                              | -3        | 26 S        | 30 E                                        |                                        | 300           | SOUTH            | 1980          | EAST               | EDDY   |
| Bottom Hole Location If Different From Surface |           |             |                                             |                                        |               |                  |               |                    |        |
| UL or lot No.                                  | Section   | Топрывір    | Range                                       | Lot ldn                                | Feet from the | North/South line | Feet from the | East/West line     | County |
| 0                                              | 3         | 26 S        | 30 E                                        |                                        | 350           | NORTH            | 1980          | EAST               | EDDY   |
| Dedicated Acre                                 | s Joint o | r Infill Co | nsolidation (                               | Code Or                                | der No.       |                  |               |                    |        |