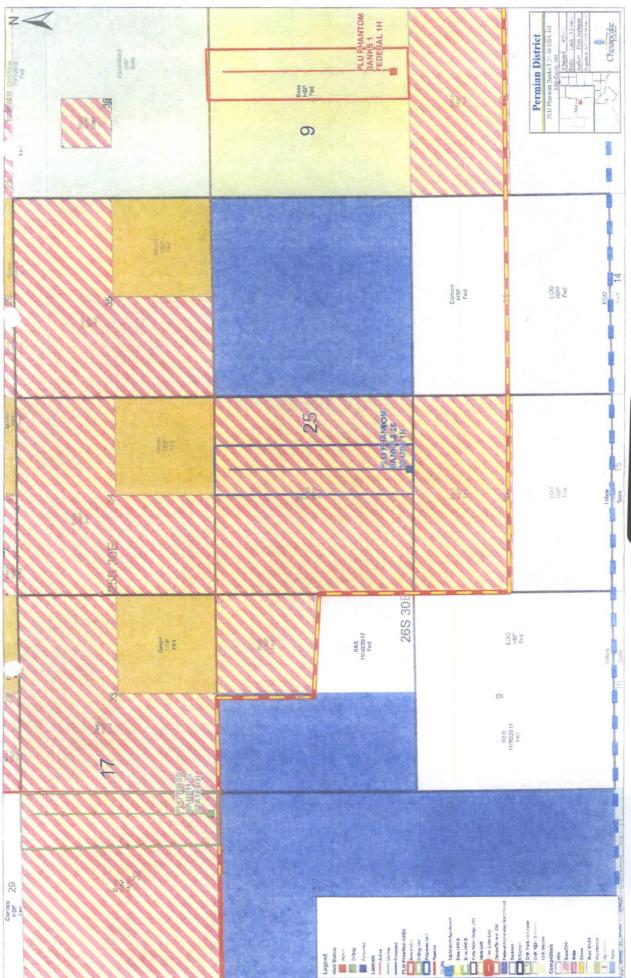

**Exhibit A** is a plat showing the location of the well. This location is encroaching to the south of Section 3. This location is within the Poker Lake Unit which is operated by BOPCo. A copy of this application with all attachments was mailed to BOPCo. and they were advised that if they have an objection to this application it must be filed in writing with the Division's Santa Fe office within twenty days from the date notice was sent. BOPCo. was also advised that if no objections were received by the Division within twenty days, the Division Director could approve the application.

WELL LOCATION AND ACREAGE DEDICATION PLAT

☐ AMENDED REPORT

| API                                            |           |             | Paol Code<br>96403                          | Pool Name<br>WILDCAT; BONE SPRING      |               |                  |               |                    |        |
|------------------------------------------------|-----------|-------------|---------------------------------------------|----------------------------------------|---------------|------------------|---------------|--------------------|--------|
| Property Code                                  |           |             | Property Name PLU PHANTOM BANKS 3 26 30 USA |                                        |               |                  | Well Number   |                    |        |
| ÖGRID No.<br>147179                            |           |             |                                             | Operator Name CHESAPEAKE OPERATING CO. |               |                  |               | Elevation<br>3163' |        |
| Surface Location                               |           |             |                                             |                                        |               |                  |               |                    |        |
| UL or lot No.                                  | Section   | Township    | Range                                       | Lot Idn                                | Feet from the | North/South line | Feet from the | East/West line     | County |
| В                                              | -3        | 26 S        | 30 E                                        |                                        | 300           | SOUTH            | 1980          | EAST               | EDDY   |
| Bottom Hole Location If Different From Surface |           |             |                                             |                                        |               |                  |               |                    |        |
| UL or lot No.                                  | Section   | Топрывір    | Range                                       | Lot ldn                                | Feet from the | North/South line | Feet from the | East/West line     | County |
| 0                                              | 3         | 26 S        | 30 E                                        |                                        | 350           | NORTH            | 1980          | EAST               | EDDY   |
| Dedicated Acre                                 | s Joint o | r Infill Co | nsolidation (                               | Code Or                                | der No.       |                  |               |                    |        |