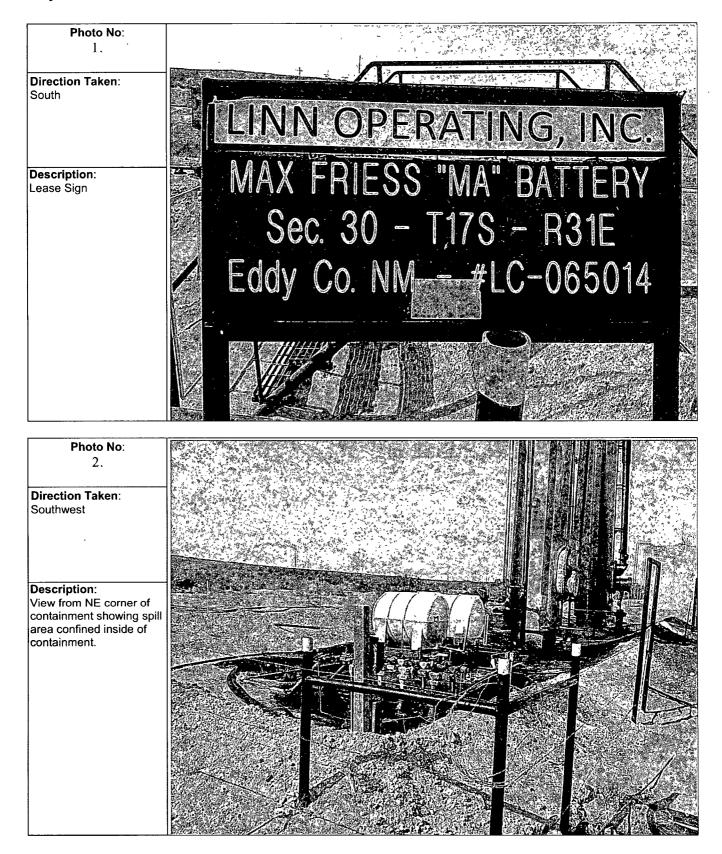

### Project Name: Max Friess Release 09/09/11 Project No: 253-2969-000

Photograph Log Date Taken: 09/12/11

| <u>District I</u><br>1625 N French Dr., Hobbs, NM 88240<br><u>District II</u><br>1301 W Grand Avenue, Artesia, NM 88210<br><u>District III</u>                                                                                                                                                                                                                                                                                                                                                                                                                                                                                                                                                                                                                               | State of New Mexico<br>Energy Minerals and Natural Resources<br>Oil Conservation Division |                            |                                        | Form C-141<br>Revised October 10, 2003<br>Submit 2 Copies to appropriate<br>District Office in accordance |                                    |  |  |
|------------------------------------------------------------------------------------------------------------------------------------------------------------------------------------------------------------------------------------------------------------------------------------------------------------------------------------------------------------------------------------------------------------------------------------------------------------------------------------------------------------------------------------------------------------------------------------------------------------------------------------------------------------------------------------------------------------------------------------------------------------------------------|-------------------------------------------------------------------------------------------|----------------------------|----------------------------------------|-----------------------------------------------------------------------------------------------------------|------------------------------------|--|--|
| 1000 Rio Brazos Road, Aztec, NM 87410<br>District IV<br>1220 S St Francis Dr., Santa Fe, NM 87505                                                                                                                                                                                                                                                                                                                                                                                                                                                                                                                                                                                                                                                                            | th St. Franc                                                                              | is Dr. 🛛 🖊                 | ,                                      | District Office in accordance<br>with Rule 116 on back<br>side of form                                    |                                    |  |  |
| Izzo's st Francis Dr., santa Fe, NM 87505       Santa Fe, NM 87505       Side of form         Release Notification and Corrective Action                                                                                                                                                                                                                                                                                                                                                                                                                                                                                                                                                                                                                                     |                                                                                           |                            |                                        |                                                                                                           |                                    |  |  |
| OPERATOR / Initial Report  Final Report                                                                                                                                                                                                                                                                                                                                                                                                                                                                                                                                                                                                                                                                                                                                      |                                                                                           |                            |                                        |                                                                                                           |                                    |  |  |
| Name of Company: Linn Energy                                                                                                                                                                                                                                                                                                                                                                                                                                                                                                                                                                                                                                                                                                                                                 | Contact: Joe Hernandez                                                                    |                            |                                        |                                                                                                           |                                    |  |  |
| Address: 2130 W Bender BlvdHobbs, NM Telephone No.: 575-942-8675                                                                                                                                                                                                                                                                                                                                                                                                                                                                                                                                                                                                                                                                                                             |                                                                                           |                            |                                        |                                                                                                           |                                    |  |  |
| Facility Name: Turner B 80                                                                                                                                                                                                                                                                                                                                                                                                                                                                                                                                                                                                                                                                                                                                                   | Facility Type: Oil and Produced Water Tank Battery                                        |                            |                                        |                                                                                                           |                                    |  |  |
| Surface Owner: State of NM                                                                                                                                                                                                                                                                                                                                                                                                                                                                                                                                                                                                                                                                                                                                                   | BLM                                                                                       | BLM / Lease No.: LC-065014 |                                        |                                                                                                           |                                    |  |  |
| LOCATION OF RELEASE                                                                                                                                                                                                                                                                                                                                                                                                                                                                                                                                                                                                                                                                                                                                                          |                                                                                           |                            |                                        |                                                                                                           |                                    |  |  |
| Unit Letter Section Township Rang<br>30 17S 31E                                                                                                                                                                                                                                                                                                                                                                                                                                                                                                                                                                                                                                                                                                                              |                                                                                           | th/South Line              | Feet from the                          | East/West Line                                                                                            | County<br>Eddy                     |  |  |
| Latitude: 32.808228 Longitude: -103.905249                                                                                                                                                                                                                                                                                                                                                                                                                                                                                                                                                                                                                                                                                                                                   |                                                                                           |                            |                                        |                                                                                                           |                                    |  |  |
| NATURE ØF RELEASE                                                                                                                                                                                                                                                                                                                                                                                                                                                                                                                                                                                                                                                                                                                                                            |                                                                                           |                            |                                        |                                                                                                           |                                    |  |  |
| Type of Release: Oil/Produced Water<br>Source of Release: Heater Treated                                                                                                                                                                                                                                                                                                                                                                                                                                                                                                                                                                                                                                                                                                     |                                                                                           |                            | Release: 25/3 bb<br>lour of Occurrence |                                                                                                           | ecovered: 25<br>Hour of Discovery: |  |  |
| Source of Kelease. Treater Treater                                                                                                                                                                                                                                                                                                                                                                                                                                                                                                                                                                                                                                                                                                                                           | 09/09/11 -                                                                                | 1500                       | - 1515                                 |                                                                                                           |                                    |  |  |
| Was Immediate Notice Given?                                                                                                                                                                                                                                                                                                                                                                                                                                                                                                                                                                                                                                                                                                                                                  | □ No □ Not Require                                                                        | If YES, To<br>d M Bratche  |                                        | T Gregston - BLM                                                                                          |                                    |  |  |
| By Whom? D. Potter                                                                                                                                                                                                                                                                                                                                                                                                                                                                                                                                                                                                                                                                                                                                                           |                                                                                           |                            | Hour: 09/09/11 - 1                     |                                                                                                           |                                    |  |  |
| Was a Watercourse Reached?                                                                                                                                                                                                                                                                                                                                                                                                                                                                                                                                                                                                                                                                                                                                                   |                                                                                           |                            |                                        |                                                                                                           |                                    |  |  |
| If a Watercourse was Impacted, Describe Fully.*:                                                                                                                                                                                                                                                                                                                                                                                                                                                                                                                                                                                                                                                                                                                             |                                                                                           |                            |                                        |                                                                                                           |                                    |  |  |
|                                                                                                                                                                                                                                                                                                                                                                                                                                                                                                                                                                                                                                                                                                                                                                              |                                                                                           |                            |                                        |                                                                                                           |                                    |  |  |
|                                                                                                                                                                                                                                                                                                                                                                                                                                                                                                                                                                                                                                                                                                                                                                              |                                                                                           |                            |                                        |                                                                                                           |                                    |  |  |
| Describe Cause of Problem and Remedial Action Taken.*: Heater treater over-pressured casing pop-off valve on the top of the unit and the pressure relief valve on the bottom of the unit to open.                                                                                                                                                                                                                                                                                                                                                                                                                                                                                                                                                                            |                                                                                           |                            |                                        |                                                                                                           |                                    |  |  |
|                                                                                                                                                                                                                                                                                                                                                                                                                                                                                                                                                                                                                                                                                                                                                                              |                                                                                           |                            |                                        |                                                                                                           |                                    |  |  |
|                                                                                                                                                                                                                                                                                                                                                                                                                                                                                                                                                                                                                                                                                                                                                                              |                                                                                           |                            |                                        |                                                                                                           |                                    |  |  |
| Describe Area Affected and Cleanup Action Taken.*: Overspray from the top of the unit impacted an area $\sim 50^{\circ}$ x 90' on the pad. Hydrocarbons from the pressure relief valve flowed outside of the south side of the containment moving westward. The impacted area on the south side is approximately 180' long by 10-15' wide. Vertical impact ranges from 3-6''. Corrective action plan attached.                                                                                                                                                                                                                                                                                                                                                               |                                                                                           |                            |                                        |                                                                                                           |                                    |  |  |
|                                                                                                                                                                                                                                                                                                                                                                                                                                                                                                                                                                                                                                                                                                                                                                              |                                                                                           |                            |                                        |                                                                                                           |                                    |  |  |
| I hereby certify that the information given above is true and complete to the best of my knowledge and understand that pursuant to NMOCD rules and regulations all operators are required to report and/or file certain release notifications and perform corrective actions for releases which may endanger public health or the environment. The acceptance of a C-141 report by the NMOCD marked as "Final Report" does not relieve the operator of liability should their operations have failed to adequately investigate and remediate contamination that pose a threat to ground water, surface water, human health or the environment. In addition, NMOCD acceptance of a C-141 report does not relieve the operator of responsibility for compliance with any other |                                                                                           |                            |                                        |                                                                                                           |                                    |  |  |
| federal, state, or local laws and/or regulations. OIL CONSERVATION DIVISION                                                                                                                                                                                                                                                                                                                                                                                                                                                                                                                                                                                                                                                                                                  |                                                                                           |                            |                                        |                                                                                                           |                                    |  |  |
| Signature:                                                                                                                                                                                                                                                                                                                                                                                                                                                                                                                                                                                                                                                                                                                                                                   |                                                                                           |                            |                                        |                                                                                                           |                                    |  |  |
| Printed Name: Jose Hernandez                                                                                                                                                                                                                                                                                                                                                                                                                                                                                                                                                                                                                                                                                                                                                 | Approved by District Supervisor:                                                          |                            |                                        |                                                                                                           |                                    |  |  |
| Title: Foreman                                                                                                                                                                                                                                                                                                                                                                                                                                                                                                                                                                                                                                                                                                                                                               | Approval Da                                                                               | te:                        | Expiration                             | Expiration Date:                                                                                          |                                    |  |  |
| E-mail Address: jhernandez@linnenergy.com<br>Date: 09/03/11 Phone:                                                                                                                                                                                                                                                                                                                                                                                                                                                                                                                                                                                                                                                                                                           | n<br>575-738-1739                                                                         | Conditions o               | f Approval:                            |                                                                                                           | Attached                           |  |  |