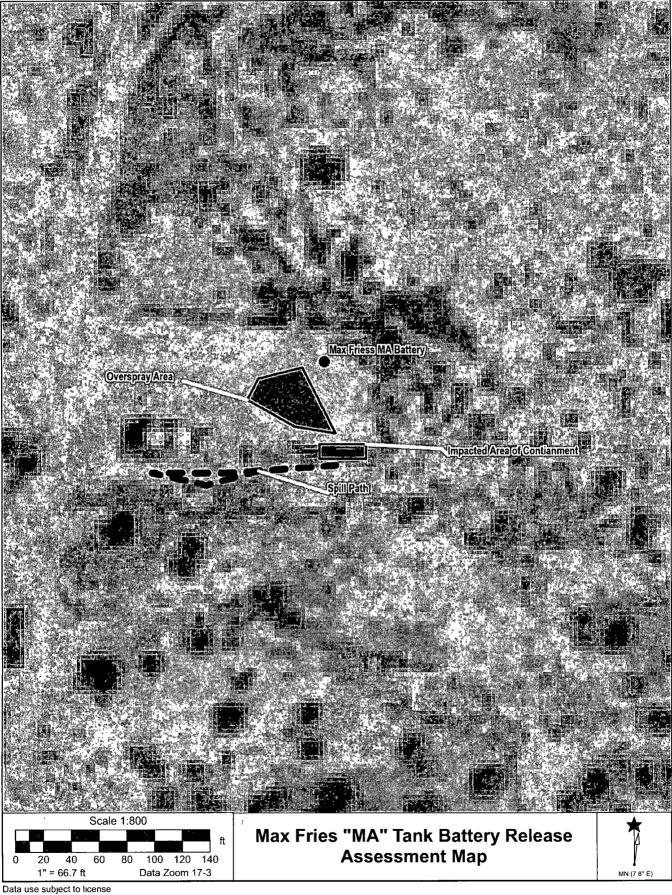

#### Project Name: Max Friess Release 09/09/11 Project No: 253-2969-000

## Project Name: Max Friess Release 09/09/11 Project No: 253-2969-000

### General Setting and Area of Impact (Check All that Apply):

□ Pad Only □ Road Only ☑ Off-Site Areas Impacted: ☑ Flat ☑ Sloped □ Drainage Features Impacted Estimated Depth of Contamination: .25-.5 Feet, Vertical .

Estimated Area of Contamination: ~6500 Square Feet

Site Delineated: 🗇 No 🖾 Yes Method: 🖾 Visual (probe/shovel) 🗆 Sampling & Analysis (Attach Analysis)

### Other Notes or Actions:

Over spray areas will be blended with existing pad soils. Heavily impacted soils inside the containment will be removed and clean soils replaced. Grossly impacted soils outside the south side of the containment will be removed and disposed of. A biological amendment will be added to and mixed with the soils to promote further degredation of the hydrocarbons. Site will be furrowed laterally across the gradient (west) to reduce erosion potential. Disturbed areas of the impacted pasture will be seeded as specified. All remedial action levels will be as noted above.