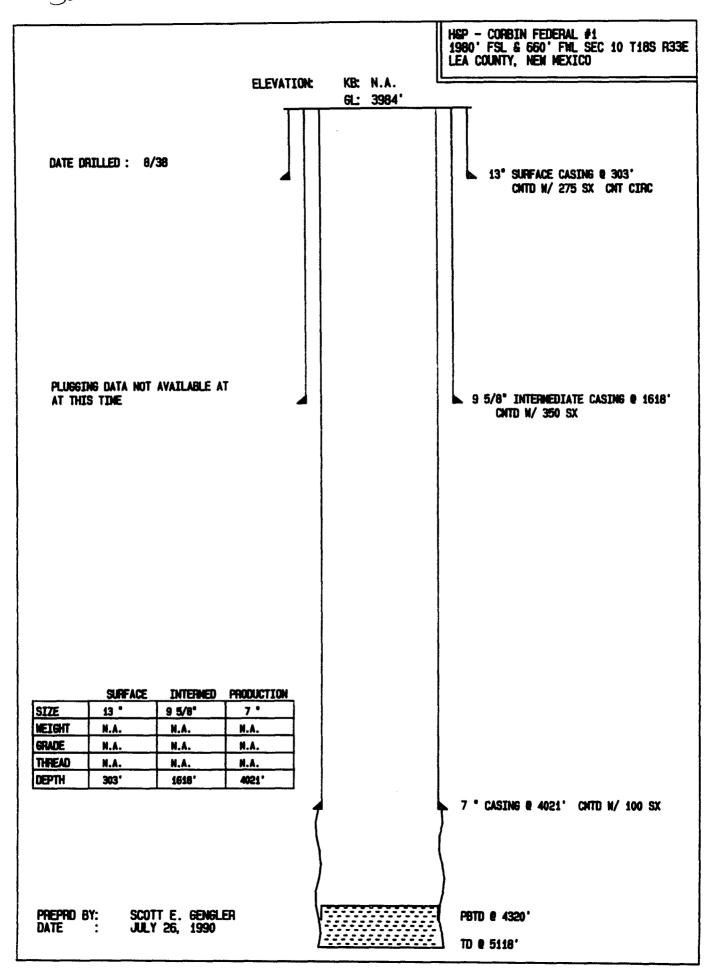

| - <del>-</del>                    |               |                        |                        | Central Cordin Queen Unit #101, #102, #202 & #207 Injection Application Data | בכנוסוו או | plication        | ונעמנו |                               |
|-----------------------------------|---------------|------------------------|------------------------|------------------------------------------------------------------------------|------------|------------------|--------|-------------------------------|
|                                   |               | Surface Casing         | Inter. Casing          | Prod. Casing                                                                 | TD         | Completions Type | Type   | Comments                      |
|                                   |               | 17 1/2" hole size      | 12 1/4" hole size      |                                                                              |            |                  |        | TOC for 5 1/2" csg determined |
|                                   |               | 13 3/8" 48# csg @ 430' | 9 5/8" 36# csg @ 5100' | 7 7/8" hole size                                                             |            |                  |        | by Temp. Survey.              |
|                                   |               | w/ 420 sx cmt circ to  | w/ 3300 sx cmt circ to | 5 1/2" 17 & 20# csg @ 13,825'                                                | TD 13,825' | 7                | OIL to | CIBP set @ 4900' w/ 3 sx cmt  |
| 2010 10/31/04 280 FINL & 1800 FEL | <b>30 FEL</b> | surface                | surface                | w/ 3100 sx cmt TOC 3600'                                                     | PBTD 4850' | 4228'-4238'      | R      | on top.                       |
| 30-025-29243                      |               | 12 1/4" hole size      |                        |                                                                              |            |                  |        |                               |
| Central Corbin Sec. 9-T18S-R33E   |               | 8 5/8" 24# csg @ 380'  |                        | 7_7/8" hole size                                                             |            | A STATE OF STATE |        |                               |
| Queen Unit #102 Unit H            |               | w/ 300 sx cmt circ to  |                        | 5 1/2" 14 & 15.5# csg @ 4366'                                                | _TD-4375'  |                  | OIL 10 | TOC @ Surface                 |
| Spud 6/15/85 1980' FNL & 430' FEL | 30' FEL       | surface                |                        | w/ 1550 sx cmt circ to surface                                               | PBTD 4339' | 4270'-4282'      | N      | Determined by circulation     |
| 20 025-29363                      |               | 12 1/4" hole size      |                        |                                                                              |            |                  |        |                               |
| Central Corbin Sec. 4-T18S-R33E   |               | 8 5/8" 24# csg @ 394'  |                        | 7 7/8" hole size                                                             |            | ſ                |        |                               |
| Queen Unit #202 Unit N            |               | w/ 350 sx cmt circ to  |                        | 5 1/2" 14# csg @ 4300'                                                       | TD 4300'   |                  | OIL to | TOC @ Surface                 |
| Spud 9/19/85 660' FSL & 1980' FWL | 0' FWL        | surface                |                        | w/ 1250 sx cmt circ to surface                                               | PBTD 4256' | 4207'-4226'      | R      | Determined by circulation     |
| 20-025.29776                      |               | 12 1/4" hole size      |                        |                                                                              |            |                  |        |                               |
| Central Corbin Sec. 4-T18S-R33E   |               | 8 5/8" 24# csg @ 396'  |                        | 7 7/8" hole size                                                             |            | )                |        |                               |
| Queen Unit #207 Unit P            |               | w/ 300 sx cmt circ to  |                        | 5 1/2" 14# csg @ 4523'                                                       | TD 4530'   |                  | OIL to | TOC @ Surface                 |
| Spud 11/6/86 660' FSL & 990' FEL  | 0' FEL        | surface                |                        | w/ 1400 sx cmt circ to surface                                               | PBTD 4478' | 4203'-4227'      | R      | Determined by circulation     |