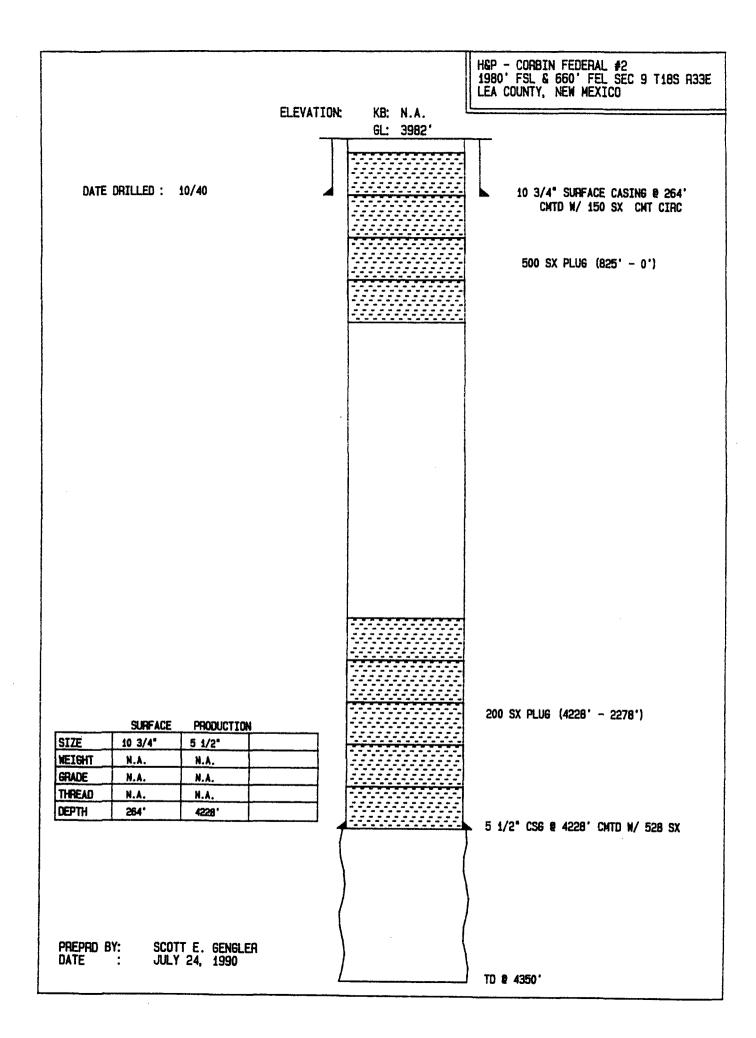

| - <del>-</del>                    |               |                        |                        | Central Cordin Queen Unit #101, #102, #202 & #207 Injection Application Data | בכנוסוו או | plication        | ונעמנו |                               |
|-----------------------------------|---------------|------------------------|------------------------|------------------------------------------------------------------------------|------------|------------------|--------|-------------------------------|
|                                   |               | Surface Casing         | Inter. Casing          | Prod. Casing                                                                 | TD         | Completions Type | Type   | Comments                      |
|                                   |               | 17 1/2" hole size      | 12 1/4" hole size      |                                                                              |            |                  |        | TOC for 5 1/2" csg determined |
|                                   |               | 13 3/8" 48# csg @ 430' | 9 5/8" 36# csg @ 5100' | 7 7/8" hole size                                                             |            |                  |        | by Temp. Survey.              |
|                                   |               | w/ 420 sx cmt circ to  | w/ 3300 sx cmt circ to | 5 1/2" 17 & 20# csg @ 13,825'                                                | TD 13,825' | 7                | OIL to | CIBP set @ 4900' w/ 3 sx cmt  |
| 2010 10/31/04 280 FINL & 1800 FEL | <b>30 FEL</b> | surface                | surface                | w/ 3100 sx cmt TOC 3600'                                                     | PBTD 4850' | 4228'-4238'      | R      | on top.                       |
| 30-025-29243                      |               | 12 1/4" hole size      |                        |                                                                              |            |                  |        |                               |
| Central Corbin Sec. 9-T18S-R33E   |               | 8 5/8" 24# csg @ 380'  |                        | 7_7/8" hole size                                                             |            | A STATE OF STATE |        |                               |
| Queen Unit #102 Unit H            |               | w/ 300 sx cmt circ to  |                        | 5 1/2" 14 & 15.5# csg @ 4366'                                                | _TD-4375'  |                  | OIL 10 | TOC @ Surface                 |
| Spud 6/15/85 1980' FNL & 430' FEL | 30' FEL       | surface                |                        | w/ 1550 sx cmt circ to surface                                               | PBTD 4339' | 4270'-4282'      | N      | Determined by circulation     |
| 20 025-29363                      |               | 12 1/4" hole size      |                        |                                                                              |            |                  |        |                               |
| Central Corbin Sec. 4-T18S-R33E   |               | 8 5/8" 24# csg @ 394'  |                        | 7 7/8" hole size                                                             |            | ſ                |        |                               |
| Queen Unit #202 Unit N            |               | w/ 350 sx cmt circ to  |                        | 5 1/2" 14# csg @ 4300'                                                       | TD 4300'   |                  | OIL to | TOC @ Surface                 |
| Spud 9/19/85 660' FSL & 1980' FWL | 0' FWL        | surface                |                        | w/ 1250 sx cmt circ to surface                                               | PBTD 4256' | 4207'-4226'      | R      | Determined by circulation     |
| 20-025.29776                      |               | 12 1/4" hole size      |                        |                                                                              |            |                  |        |                               |
| Central Corbin Sec. 4-T18S-R33E   |               | 8 5/8" 24# csg @ 396'  |                        | 7 7/8" hole size                                                             |            | )                |        |                               |
| Queen Unit #207 Unit P            |               | w/ 300 sx cmt circ to  |                        | 5 1/2" 14# csg @ 4523'                                                       | TD 4530'   |                  | OIL to | TOC @ Surface                 |
| Spud 11/6/86 660' FSL & 990' FEL  | 0' FEL        | surface                |                        | w/ 1400 sx cmt circ to surface                                               | PBTD 4478' | 4203'-4227'      | R      | Determined by circulation     |

J

Central Corbin Queen Unit #101 990' FNL & 1980' FEL Unit B, Sec. 9-T18S-R33E Lea County, New Mexico

# Application for Authorization to Inject

- VI. Attached is a tabulation of all wells of public record that fall within the ½ mile radius of the proposed injection well, the Central Corbin Queen Unit #101. This investigation has further shown that all these wells have a good cement seal around their casing shoe and will therefore prevent the upward migration of the disposed water into any potable water zone. This project is part of a re-patterning of the existing Central Corbin Queen Unit waterflood, authorized under Order No. R-9337.
- VII. The proposed average daily injection rate for the subject well is 250 BWPD; the maximum daily injection rate would be 500 BWPD. This is an open system with an average pressure of 1600 and a maximum pressure of 2200 psi. Only produced water will be injected in the proposed well, so incompatibility will not be a problem.
- VIII. The injection zone is a Permian-age sand known as the Queen. The main zone is the upper part of the Queen, known locally as the Shattuck member. The top of the Queen in this well is at 4,194', and is approximately 50' thick. The zone is perforated from 4,228' 4,238'. The source of fresh water in this area comes from the Ogallala formation, the base of which is at approximately 350'. There are no known sources of drinking water underlying the injection interval.
- IX. After perforation, the well will be stimulated with 2000 gallons of 15% NEFE HCI and ball sealers.
- X. Log and test data is on file with the Division.
- XI. Attached is an analysis of the water from a water well located in Sec. 10; T-18-S; R-33-E; NW, SE; 1650 FSL & 330 FEL. This is the only well which could be located.
- XII. Latigo Petroleum has examined the available geologic and engineering data and can find no evidence of open faults or any other hydrologic connection between the disposal zone and any underground source of drinking water.
- XIII. The required "Proof of Notice" is attached.

| OPERATOR: Latigo Petroleum, Inc.                                    |                               |                                |                                          |                 |
|---------------------------------------------------------------------|-------------------------------|--------------------------------|------------------------------------------|-----------------|
| WELL NAME & NUMBER: Central Corbin Queen Unit #101                  |                               |                                |                                          |                 |
| WELL LOCATION: <u>990' FNL &amp; 1980' FEL</u><br>FOOTAGE I OCATION | B<br>I INIT I FTTER           | 9<br>SECTION                   | 18S<br>TOWNSHIP                          | 33E<br>RANGF    |
|                                                                     |                               |                                |                                          |                 |
| WELLBOKE SCHEMAILC                                                  |                               | WELL CONSTRU<br>Surface Casing | WELL CONSTRUCTION DATA<br>Surface Casing |                 |
|                                                                     |                               |                                |                                          |                 |
|                                                                     | Hole Size: 17 1/2"            |                                | Casing Size: <u>13 3/8" 48#</u>          | 48#             |
|                                                                     | Cemented wtih: 420            | SX.                            | or                                       | fi              |
|                                                                     | Top of Cement: <u>surface</u> |                                | . Method Determined: Circulation         | : Circulation   |
|                                                                     |                               | Intermediate Casing            | te Casing                                |                 |
|                                                                     |                               |                                |                                          |                 |
|                                                                     | Hole Size: 12 1/4"            |                                | Casing Size: 9 5/8" 36#                  |                 |
|                                                                     | Cemented with: 3300           | SX.                            | or                                       | ft <sup>3</sup> |
|                                                                     | Top of Cement: <u>surface</u> |                                | Method Detemined: circulation            | circulation     |
|                                                                     |                               | Production Casing              | n Casing                                 |                 |
| Υ.                                                                  | Hole Size: 77/8"              |                                | Casing Size: <u>5 1/2" 17 &amp; 20#</u>  | 17 & 20#        |
|                                                                     | Cemented with: 3100           | SX.                            | or                                       | f1 3            |
|                                                                     | Top of Cement: 3600'          |                                | Method Determined: Temp. Survey          | Temp. Survey    |
|                                                                     | Total Depth: <u>13.825</u>    |                                |                                          |                 |
|                                                                     |                               | Injection Interval             | Interval                                 |                 |
|                                                                     | 4228'                         | feet                           | to 4238'                                 |                 |