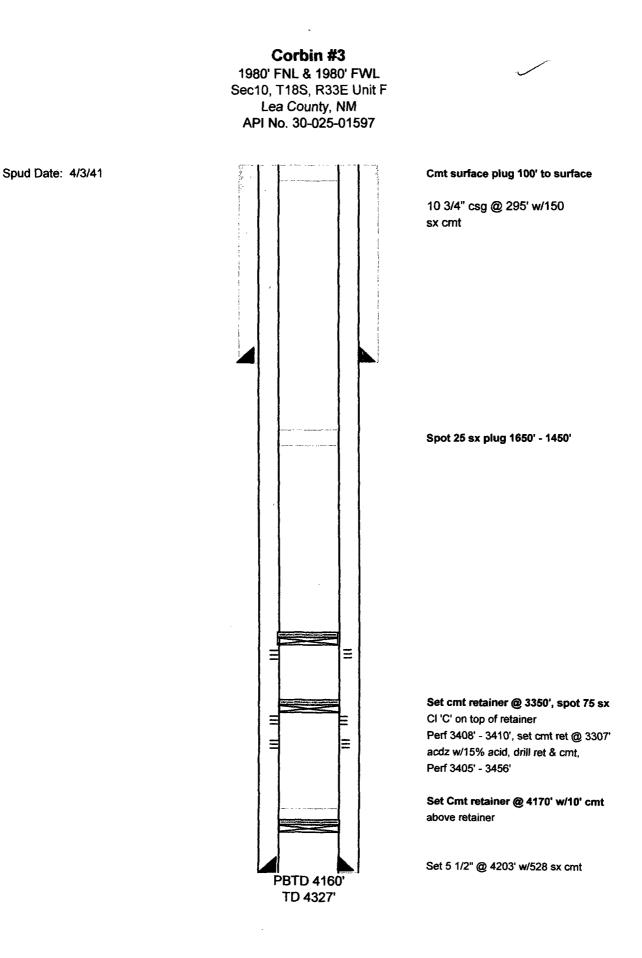

| - <del>-</del>                    |               |                        |                        | Central Cordin Queen Unit #101, #102, #202 & #207 Injection Application Data | בכנוסוו או | plication        | ונעמנו |                               |
|-----------------------------------|---------------|------------------------|------------------------|------------------------------------------------------------------------------|------------|------------------|--------|-------------------------------|
|                                   |               | Surface Casing         | Inter. Casing          | Prod. Casing                                                                 | TD         | Completions Type | Type   | Comments                      |
|                                   |               | 17 1/2" hole size      | 12 1/4" hole size      |                                                                              |            |                  |        | TOC for 5 1/2" csg determined |
|                                   |               | 13 3/8" 48# csg @ 430' | 9 5/8" 36# csg @ 5100' | 7 7/8" hole size                                                             |            |                  |        | by Temp. Survey.              |
|                                   |               | w/ 420 sx cmt circ to  | w/ 3300 sx cmt circ to | 5 1/2" 17 & 20# csg @ 13,825'                                                | TD 13,825' | 7                | OIL to | CIBP set @ 4900' w/ 3 sx cmt  |
| 2010 10/31/04 280 FINL & 1800 FEL | <b>30 FEL</b> | surface                | surface                | w/ 3100 sx cmt TOC 3600'                                                     | PBTD 4850' | 4228'-4238'      | R      | on top.                       |
| 30-025-29243                      |               | 12 1/4" hole size      |                        |                                                                              |            |                  |        |                               |
| Central Corbin Sec. 9-T18S-R33E   |               | 8 5/8" 24# csg @ 380'  |                        | 7_7/8" hole size                                                             |            | A STATE OF STATE |        |                               |
| Queen Unit #102 Unit H            |               | w/ 300 sx cmt circ to  |                        | 5 1/2" 14 & 15.5# csg @ 4366'                                                | _TD-4375'  |                  | OIL 10 | TOC @ Surface                 |
| Spud 6/15/85 1980' FNL & 430' FEL | 30' FEL       | surface                |                        | w/ 1550 sx cmt circ to surface                                               | PBTD 4339' | 4270'-4282'      | N      | Determined by circulation     |
| 20 025-29363                      |               | 12 1/4" hole size      |                        |                                                                              |            |                  |        |                               |
| Central Corbin Sec. 4-T18S-R33E   |               | 8 5/8" 24# csg @ 394'  |                        | 7 7/8" hole size                                                             |            | ſ                |        |                               |
| Queen Unit #202 Unit N            |               | w/ 350 sx cmt circ to  |                        | 5 1/2" 14# csg @ 4300'                                                       | TD 4300'   |                  | OIL to | TOC @ Surface                 |
| Spud 9/19/85 660' FSL & 1980' FWL | 0' FWL        | surface                |                        | w/ 1250 sx cmt circ to surface                                               | PBTD 4256' | 4207'-4226'      | R      | Determined by circulation     |
| 20-025.29776                      |               | 12 1/4" hole size      |                        |                                                                              |            |                  |        |                               |
| Central Corbin Sec. 4-T18S-R33E   |               | 8 5/8" 24# csg @ 396'  |                        | 7 7/8" hole size                                                             |            | )                |        |                               |
| Queen Unit #207 Unit P            |               | w/ 300 sx cmt circ to  |                        | 5 1/2" 14# csg @ 4523'                                                       | TD 4530'   |                  | OIL to | TOC @ Surface                 |
| Spud 11/6/86 660' FSL & 990' FEL  | 0' FEL        | surface                |                        | w/ 1400 sx cmt circ to surface                                               | PBTD 4478' | 4203'-4227'      | R      | Determined by circulation     |