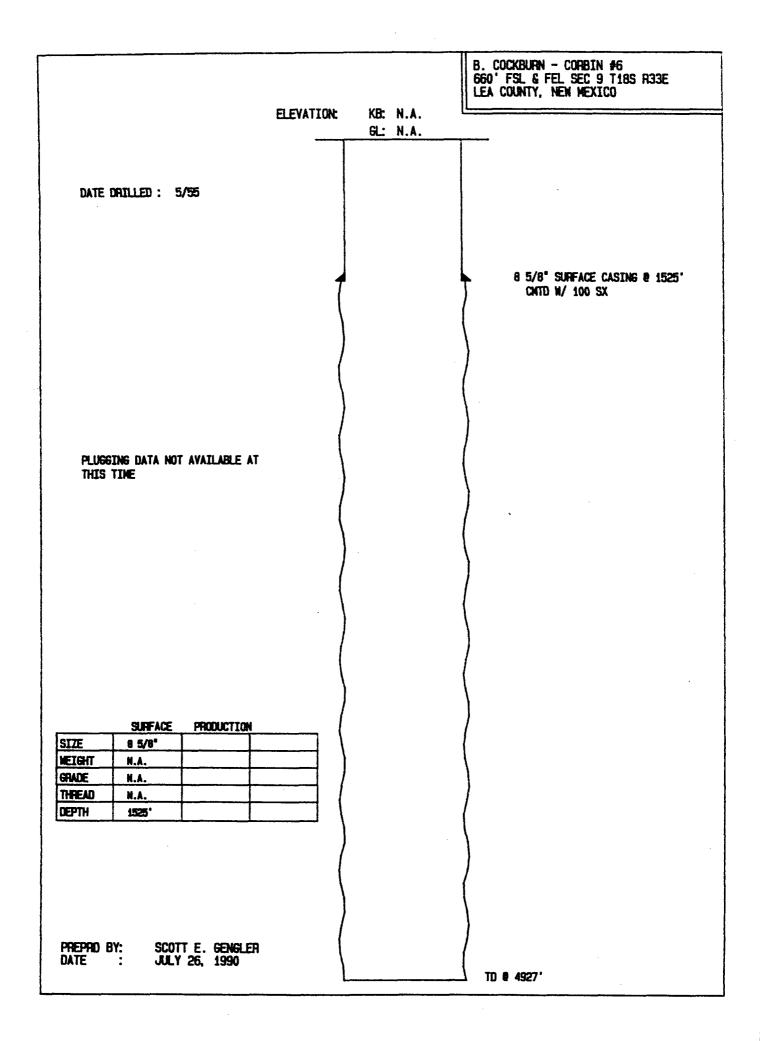

| - <del>-</del>                    |               |                        |                        | Central Cordin Queen Unit #101, #102, #202 & #207 Injection Application Data | בכנוסוו או | plication        | ונעמנו |                               |
|-----------------------------------|---------------|------------------------|------------------------|------------------------------------------------------------------------------|------------|------------------|--------|-------------------------------|
|                                   |               | Surface Casing         | Inter. Casing          | Prod. Casing                                                                 | TD         | Completions Type | Type   | Comments                      |
|                                   |               | 17 1/2" hole size      | 12 1/4" hole size      |                                                                              |            |                  |        | TOC for 5 1/2" csg determined |
|                                   |               | 13 3/8" 48# csg @ 430' | 9 5/8" 36# csg @ 5100' | 7 7/8" hole size                                                             |            |                  |        | by Temp. Survey.              |
|                                   |               | w/ 420 sx cmt circ to  | w/ 3300 sx cmt circ to | 5 1/2" 17 & 20# csg @ 13,825'                                                | TD 13,825' | 7                | OIL to | CIBP set @ 4900' w/ 3 sx cmt  |
| 2010 10/31/04 280 FINL & 1800 FEL | <b>30 FEL</b> | surface                | surface                | w/ 3100 sx cmt TOC 3600'                                                     | PBTD 4850' | 4228'-4238'      | R      | on top.                       |
| 30-025-29243                      |               | 12 1/4" hole size      |                        |                                                                              |            |                  |        |                               |
| Central Corbin Sec. 9-T18S-R33E   |               | 8 5/8" 24# csg @ 380'  |                        | 7_7/8" hole size                                                             |            | A STATE OF STATE |        |                               |
| Queen Unit #102 Unit H            |               | w/ 300 sx cmt circ to  |                        | 5 1/2" 14 & 15.5# csg @ 4366'                                                | _TD-4375'  |                  | OIL 10 | TOC @ Surface                 |
| Spud 6/15/85 1980' FNL & 430' FEL | 30' FEL       | surface                |                        | w/ 1550 sx cmt circ to surface                                               | PBTD 4339' | 4270'-4282'      | N      | Determined by circulation     |
| 20 025-29363                      |               | 12 1/4" hole size      |                        |                                                                              |            |                  |        |                               |
| Central Corbin Sec. 4-T18S-R33E   |               | 8 5/8" 24# csg @ 394'  |                        | 7 7/8" hole size                                                             |            | ſ                |        |                               |
| Queen Unit #202 Unit N            |               | w/ 350 sx cmt circ to  |                        | 5 1/2" 14# csg @ 4300'                                                       | TD 4300'   |                  | OIL to | TOC @ Surface                 |
| Spud 9/19/85 660' FSL & 1980' FWL | 0' FWL        | surface                |                        | w/ 1250 sx cmt circ to surface                                               | PBTD 4256' | 4207'-4226'      | R      | Determined by circulation     |
| 20-025.29776                      |               | 12 1/4" hole size      |                        |                                                                              |            |                  |        |                               |
| Central Corbin Sec. 4-T18S-R33E   |               | 8 5/8" 24# csg @ 396'  |                        | 7 7/8" hole size                                                             |            | )                |        |                               |
| Queen Unit #207 Unit P            |               | w/ 300 sx cmt circ to  |                        | 5 1/2" 14# csg @ 4523'                                                       | TD 4530'   |                  | OIL to | TOC @ Surface                 |
| Spud 11/6/86 660' FSL & 990' FEL  | 0' FEL        | surface                |                        | w/ 1400 sx cmt circ to surface                                               | PBTD 4478' | 4203'-4227'      | R      | Determined by circulation     |