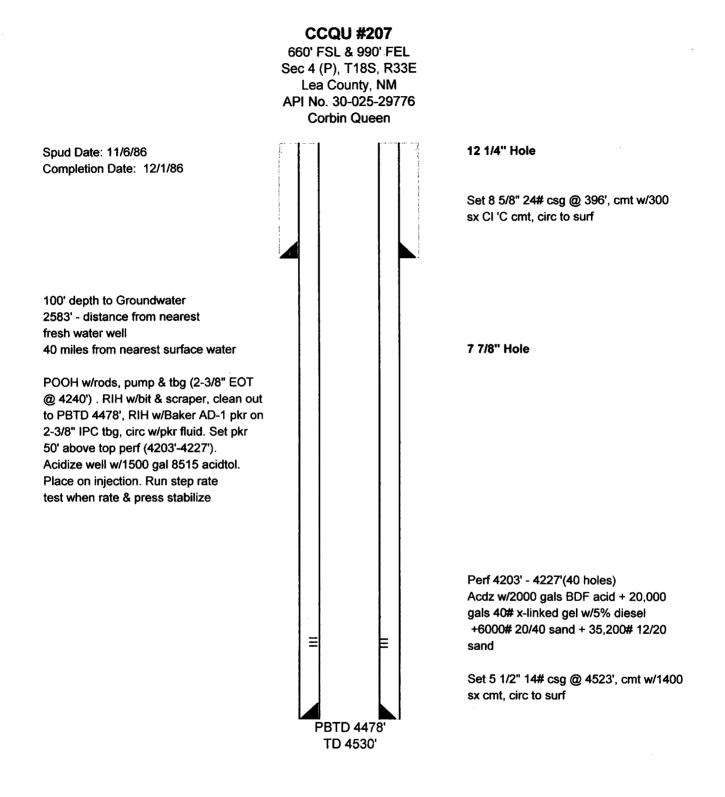

Published in the Lovington Daily Leader February 27, 2005

Central Corbin Queen Unit #207 660' FSL & 990' FEL Unit P, Sec. 4-T18S-R33E Lea County, New Mexico

# Application for Authorization to Inject

- VI. Attached is a tabulation of all wells of public record that fall within the ½ mile radius of the proposed injection well, the Central Corbin Queen Unit #207. This investigation has further shown that all these wells have a good cement seal around their casing shoe and will therefore prevent the upward migration of the disposed water into any potable water zone. This project is part of a re-patterning of the existing Central Corbin Queen Unit waterflood, authorized under Order No. R-9337.
- VII. The proposed average daily injection rate for the subject well is 250 BWPD; the maximum daily injection rate would be 500 BWPD. This is an open system with an average pressure of 1600 and a maximum pressure of 2200 psi. Only produced water will be injected in the proposed well, so incompatibility will not be a problem.
- VIII. The injection zone is a Permian-age sand known as the Queen. The main zone is the upper part of the Queen, known locally as the Shattuck member. The top of the Queen in this well is at approximately 4,190', and is 48' thick. The zone is perforated from 4,203' 4,227'. The source of fresh water in this area comes from the Ogallala formation, the base of which is at approximately 350'. There are no known sources of drinking water underlying the injection interval.
- IX. After perforation, the well will be stimulated with 2000 gallons of 15% NEFE HCI and ball sealers.
- X. Log and test data is on file with the Division.
- XI. Attached is an analysis of the water from a water well located in Sec. 10; T-18-S; R-33-E; NW, SE; 1650 FSL & 330 FEL. This is the only well which could be located.
- XII. Latigo Petroleum has examined the available geologic and engineering data and can find no evidence of open faults or any other hydrologic connection between the disposal zone and any underground source of drinking water.
- XIII. The required "Proof of Notice" is attached.

| Side 1 INJ                                                        | INJECTION WELL DATA SHEET     |                                |                                           |                 |
|-------------------------------------------------------------------|-------------------------------|--------------------------------|-------------------------------------------|-----------------|
| OPERATOR: Latigo Petroleum                                        |                               |                                |                                           |                 |
| WELL NAME & NUMBER: Central Corbin Queen Unit #207                |                               |                                |                                           |                 |
| WELL LOCATION: <u>660' FSL &amp; 990' FEL</u><br>FOOTAGE LOCATION | P<br>UNIT LETTER              | 4<br>SECTION                   | 18S<br>TOWNSHIP                           | 33E<br>RANGE    |
| WELLBORE SCHEMATIC                                                |                               | WELL CONSTRU<br>Surface Casing | WELL CONSTRUCTION DATA<br>Surface Casing  | <u>حر</u> ،     |
|                                                                   | Hole Size: <u>12 1/4"</u>     |                                | Casing Size: <u>8 5/8" 24</u> #           | ' 24#           |
|                                                                   | Cemented wtih: <u>300</u>     | SX.                            | or                                        | ft <sup>3</sup> |
|                                                                   | Top of Cement: <u>surface</u> | ice                            | Method Determined: Circulation            | d: Circulation  |
|                                                                   |                               | Intermediate Casing            | te Casing                                 |                 |
|                                                                   | Hole Size:                    |                                | Casing Size:                              |                 |
|                                                                   | Cemented with:                | SX.                            | or                                        | ft <sup>3</sup> |
|                                                                   | Top of Cement:                |                                | Method Detemined:                         |                 |
|                                                                   |                               | Production Casing              | n Casing                                  | •               |
|                                                                   | Hole Size: <u>7 7/8"</u>      |                                | Casing Size: <u>5 1/2" 14#</u>            | 14#             |
|                                                                   | Cemented with: 1400           | SX.                            | 0r                                        |                 |
|                                                                   | Top of Cement: <u>surface</u> | ce                             | Method Determined: Circulation            | I: Circulation  |
|                                                                   | Total Depth: 4530'            |                                |                                           |                 |
|                                                                   |                               | Injection Interval             | Interval                                  |                 |
|                                                                   | 4203                          | feet                           | to 4227                                   |                 |
|                                                                   | (P                            | eforated or Open Ho            | (Peforated or Open Hole; indicated which) |                 |

# **INJECTION WELL DATA SHEET**

| Tu  | Tubing Size: 2 3/8"                                  | Lin                                                                                                                                                                                 | Lining Material: IPC              | PC                                                     |
|-----|------------------------------------------------------|-------------------------------------------------------------------------------------------------------------------------------------------------------------------------------------|-----------------------------------|--------------------------------------------------------|
| Tyj | Type of Packer <u>:Baker AD-1</u>                    |                                                                                                                                                                                     |                                   |                                                        |
| Pa  | Packer Setting Depth: 4153                           | 3                                                                                                                                                                                   |                                   |                                                        |
| Of  | her Type of Tubing/Cas                               | Other Type of Tubing/Casing Seal (if applicable): <u>N/A</u>                                                                                                                        | 'A                                |                                                        |
|     |                                                      | Additional Data                                                                                                                                                                     | l Data                            |                                                        |
| 1.  | 1. Is This a new well drilled for injection?         | lled for injection?                                                                                                                                                                 | Ye                                | Yes X No                                               |
|     | If no, for what purpos                               | If no, for what purpose was the well originally drilled? <u>producer</u>                                                                                                            | illed? <u>produce</u>             |                                                        |
| 2.  | Name of the Injected Formation: <u>Queen</u>         | formation: <u>Queen</u>                                                                                                                                                             |                                   |                                                        |
| ω   | Name of Field or Pool                                | Name of Field or Pool (if applicable): <u>Corbin</u>                                                                                                                                |                                   |                                                        |
| 4.  | Has the well ever been intervals and give plu        | Has the well ever been perforated in any other zone(s)? List all such perforated intervals and give plugging detail, i.e. sacks of cement or plug(s) used. <u>see wellbore diag</u> | ne(s)? List all<br>ment or plug(s | such perforated<br>s) used. <u>see wellbore diag</u> . |
| ŝ   | Give the name and depths injected zone in this area: | Give the name and depths of any oil or gas zones underlying or overlying the proposed injected zone in this area:                                                                   | underlying or                     | overlying the proposed                                 |
|     | Seven Rivers                                         | 3450                                                                                                                                                                                | Abo                               | 9050                                                   |
|     | Grayburg/San Andres                                  | 4900                                                                                                                                                                                | Wolfcamp                          | 11,250                                                 |

2nd Bone Spring

8600

Side 2