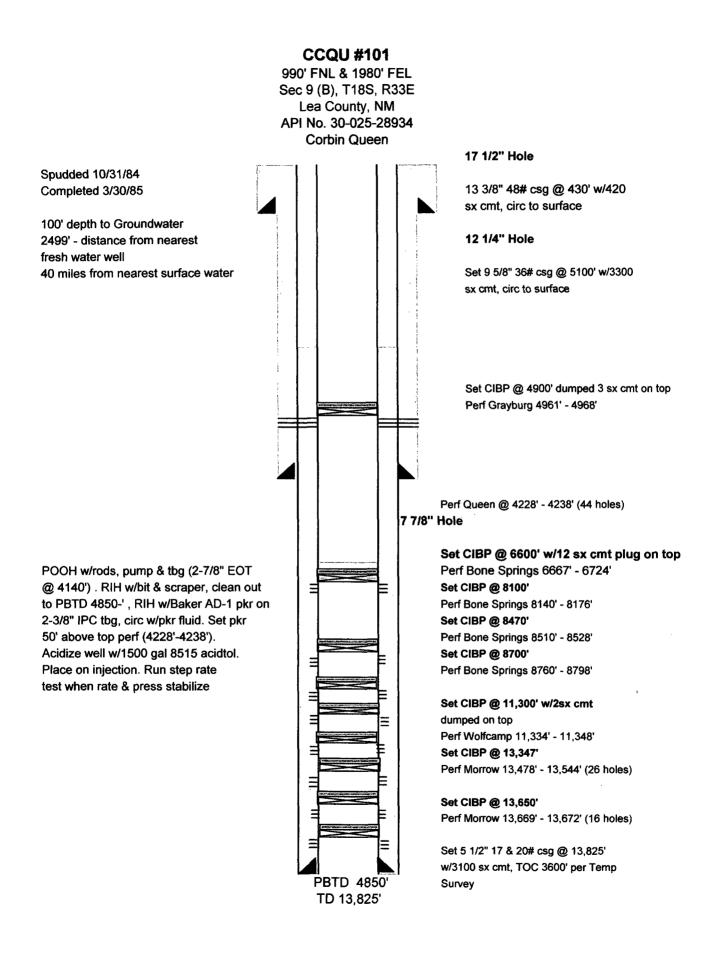

J

Central Corbin Queen Unit #101 990' FNL & 1980' FEL Unit B, Sec. 9-T18S-R33E Lea County, New Mexico

# Application for Authorization to Inject

- VI. Attached is a tabulation of all wells of public record that fall within the ½ mile radius of the proposed injection well, the Central Corbin Queen Unit #101. This investigation has further shown that all these wells have a good cement seal around their casing shoe and will therefore prevent the upward migration of the disposed water into any potable water zone. This project is part of a re-patterning of the existing Central Corbin Queen Unit waterflood, authorized under Order No. R-9337.
- VII. The proposed average daily injection rate for the subject well is 250 BWPD; the maximum daily injection rate would be 500 BWPD. This is an open system with an average pressure of 1600 and a maximum pressure of 2200 psi. Only produced water will be injected in the proposed well, so incompatibility will not be a problem.
- VIII. The injection zone is a Permian-age sand known as the Queen. The main zone is the upper part of the Queen, known locally as the Shattuck member. The top of the Queen in this well is at 4,194', and is approximately 50' thick. The zone is perforated from 4,228' 4,238'. The source of fresh water in this area comes from the Ogallala formation, the base of which is at approximately 350'. There are no known sources of drinking water underlying the injection interval.
- IX. After perforation, the well will be stimulated with 2000 gallons of 15% NEFE HCI and ball sealers.
- X. Log and test data is on file with the Division.
- XI. Attached is an analysis of the water from a water well located in Sec. 10; T-18-S; R-33-E; NW, SE; 1650 FSL & 330 FEL. This is the only well which could be located.
- XII. Latigo Petroleum has examined the available geologic and engineering data and can find no evidence of open faults or any other hydrologic connection between the disposal zone and any underground source of drinking water.
- XIII. The required "Proof of Notice" is attached.

| OPERATOR: Latigo Petroleum, Inc.                                    |                               |                                |                                          |                 |
|---------------------------------------------------------------------|-------------------------------|--------------------------------|------------------------------------------|-----------------|
| WELL NAME & NUMBER: Central Corbin Queen Unit #101                  |                               |                                |                                          |                 |
| WELL LOCATION: <u>990' FNL &amp; 1980' FEL</u><br>FOOTAGE I OCATION | B<br>I INIT I FTTER           | 9<br>SECTION                   | 18S<br>TOWNSHIP                          | 33E<br>RANGF    |
|                                                                     |                               |                                |                                          |                 |
| WELLBOKE SCHEMAILC                                                  |                               | WELL CONSTRU<br>Surface Casing | WELL CONSTRUCTION DATA<br>Surface Casing |                 |
|                                                                     |                               |                                |                                          |                 |
|                                                                     | Hole Size: 17 1/2"            |                                | Casing Size: <u>13 3/8" 48#</u>          | 48#             |
|                                                                     | Cemented wtih: 420            | SX.                            | or                                       | fi              |
|                                                                     | Top of Cement: <u>surface</u> |                                | . Method Determined: Circulation         | : Circulation   |
|                                                                     |                               | Intermediate Casing            | te Casing                                |                 |
|                                                                     |                               |                                |                                          |                 |
|                                                                     | Hole Size: 12 1/4"            |                                | Casing Size: 9 5/8" 36#                  |                 |
|                                                                     | Cemented with: 3300           | SX.                            | or                                       | ft <sup>3</sup> |
|                                                                     | Top of Cement: <u>surface</u> |                                | Method Detemined: circulation            | circulation     |
|                                                                     |                               | Production Casing              | n Casing                                 |                 |
| Υ.                                                                  | Hole Size: 77/8"              |                                | Casing Size: <u>5 1/2" 17 &amp; 20#</u>  | 17 & 20#        |
|                                                                     | Cemented with: 3100           | SX.                            | or                                       | f1 3            |
|                                                                     | Top of Cement: 3600'          |                                | Method Determined: Temp. Survey          | Temp. Survey    |
|                                                                     | Total Depth: <u>13.825</u>    |                                |                                          |                 |
|                                                                     |                               | Injection Interval             | Interval                                 |                 |
|                                                                     | 4228'                         | feet                           | to 4238'                                 |                 |

(Peforated or Open Hole; indicated which)

**INJECTION WELL DATA SHEET** 

Side 1

# **INJECTION WELL DATA SHEET**

|                     |              | 5.                                                                                                                | 4.                                                                                                                                                                                   | $\dot{\omega}$                                       | 2.                                           |                                                                          |                                           |                 | Oth                                                          | Pac                        | Туғ                                | Tul                  |
|---------------------|--------------|-------------------------------------------------------------------------------------------------------------------|--------------------------------------------------------------------------------------------------------------------------------------------------------------------------------------|------------------------------------------------------|----------------------------------------------|--------------------------------------------------------------------------|-------------------------------------------|-----------------|--------------------------------------------------------------|----------------------------|------------------------------------|----------------------|
| Grayburg/San Andres | Seven Rivers | Give the name and depths injected zone in this area:                                                              | Has the well ever be intervals and give pl                                                                                                                                           | Name of Field or Po                                  | Name of the Injected Formation: <u>Queen</u> | If no, for what purpo                                                    | Is This a new well drilled for injection? |                 | ner Type of Tubing/C                                         | Packer Setting Depth: 4178 | Type of Packer <u>: Baker AD-1</u> | Tubing Size: 2 3/8"  |
| 4900                | 3450         | lepths of any oil or gas z<br>area:                                                                               | Has the well ever been perforated in any other zone(s)? List all such perforated intervals and give plugging detail, i.e. sacks of cement or plug(s) used. <u>See well</u>           | Name of Field or Pool (if applicable): <u>Corbin</u> | d Formation: <u>Queen</u>                    | If no, for what purpose was the well originally drilled? <u>producer</u> | rilled for injection?                     | Addit           | Other Type of Tubing/Casing Seal (if applicable): <u>N/A</u> | 178'                       |                                    |                      |
| Wolfcamp            | Abo          | ones underlying o                                                                                                 | er zone(s)? List a of cement or plug                                                                                                                                                 |                                                      |                                              | ly drilled? <u>produc</u>                                                |                                           | Additional Data | : <u>N/A</u>                                                 | 1                          |                                    | Lining Material: IPC |
| 11,250              | 9050         | Give the name and depths of any oil or gas zones underlying or overlying the proposed injected zone in this area: | Has the well ever been perforated in any other zone(s)? List all such perforated intervals and give plugging detail, i.e. sacks of cement or plug(s) used. <u>See wellbore diag.</u> |                                                      |                                              | ler                                                                      | -Yes <u>X</u> No                          |                 |                                                              |                            |                                    | IPC                  |

2nd Bone Spring

8600

Side 2