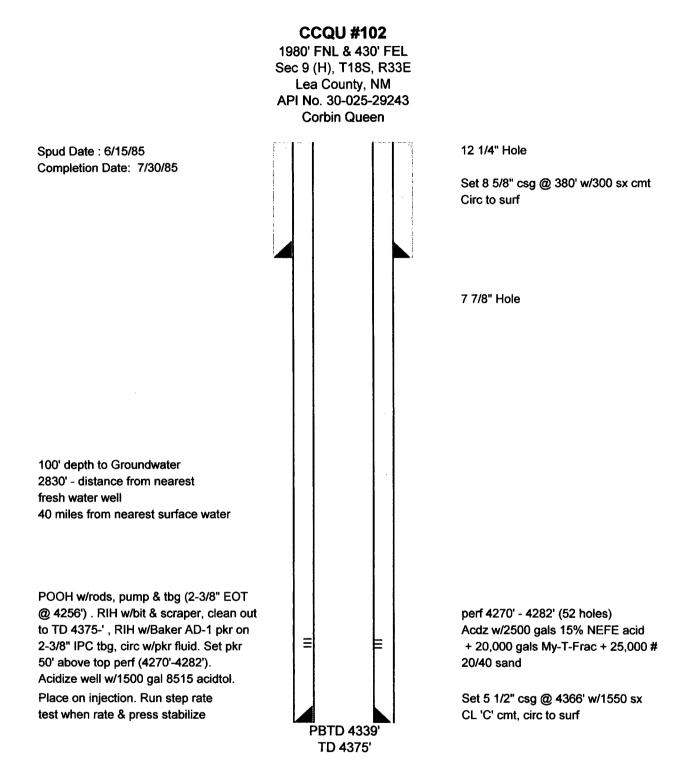

Central Corbin Queen Unit #102 1980' FNL & 430' FEL Unit H, Sec. 9-T18S-R33E Lea County, New Mexico

# Application for Authorization to Inject

- VI. Attached is a tabulation of all wells of public record that fall within the ½ mile radius of the proposed injection well, the Central Corbin Queen Unit #102. This investigation has further shown that all these wells have a good cement seal around their casing shoe and will therefore prevent the upward migration of the disposed water into any potable water zone. This project is part of a re-patterning of the existing Central Corbin Queen Unit waterflood, authorized under Order No. R-9337.
- VII. The proposed average daily injection rate for the subject well is 250 BWPD; the maximum daily injection rate would be 500 BWPD. This is an open system with an average pressure of 1600 and a maximum pressure of 2200 psi. Only produced water will be injected in the proposed well, so incompatibility will not be a problem.
- VIII. The injection zone is a Permian-age sand known as the Queen. The main zone is the upper part of the Queen, known locally as the Shattuck member. The top of the Queen in this well is at 4,250', and is approximately 50' thick. The zone is perforated from 4,270' 4,282'. The source of fresh water in this area comes from the Ogallala formation, the base of which is at approximately 350'. There are no known sources of drinking water underlying the injection interval.
- IX. After perforation, the well will be stimulated with 2000 gallons of 15% NEFE HCl and ball sealers.
- X. Log and test data is on file with the Division.
- XI. Attached is an analysis of the water from a water well located in Sec. 10; T-18-S; R-33-E; NW, SE; 1650 FSL & 330 FEL. This is the only well which could be located.
- XII. Latigo Petroleum has examined the available geologic and engineering data and can find no evidence of open faults or any other hydrologic connection between the disposal zone and any underground source of drinking water.
- XIII. The required "Proof of Notice" is attached.

| OPERATOR: Latigo Petroleum, Inc.                                   |                               |                                           |                                       |
|--------------------------------------------------------------------|-------------------------------|-------------------------------------------|---------------------------------------|
| WELL LOCATION: <u>1980' FNL &amp; 430' FEL</u><br>FOOTAGE LOCATION | H<br>UNIT LETTER              | 9 18S<br>SECTION TOWNSHIP                 | 33E<br>ISHIP RANGE                    |
| WELLBORE SCHEMATIC                                                 |                               | WELL CONSTRUCTION DATA<br>Surface Casing  | TION DATA                             |
|                                                                    | Hole Size: <u>12 1/4"</u>     | Casing                                    | Casing Size: <u>8 5/8" 24#</u>        |
|                                                                    | Cemented wtih: 300            | SX. 07                                    |                                       |
|                                                                    | Top of Cement: <u>surface</u> |                                           | Method Determined: <u>Circulation</u> |
|                                                                    |                               |                                           |                                       |
|                                                                    | Hole Size:                    | Casing Size:                              | Size:                                 |
|                                                                    | Cemented with:                | SX. 07                                    |                                       |
|                                                                    | Top of Cement:                | Method                                    | Method Detemined:                     |
|                                                                    |                               | Production Casing                         |                                       |
|                                                                    | Hole Size: <u>7 7/8"</u>      | Casing (                                  | Casing Size: 5 1/2" 14 & 15.5#        |
|                                                                    | Cemented with: 1550           | ) SX. <i>or</i>                           | ft 3                                  |
|                                                                    | Top of Cement: <u>surface</u> |                                           | Method Determined: <u>Circulation</u> |
|                                                                    | Total Depth: 4375'            |                                           |                                       |
|                                                                    |                               | Injection Interval                        |                                       |
|                                                                    | 4270'                         | feet to <u>4282</u> '                     |                                       |
|                                                                    | (P                            | (Peforated or Open Hole; indicated which) | ted which)                            |

Side 1

**INJECTION WELL DATA SHEET** 

# **INJECTION WELL DATA SHEET**

| Tu  | Tubing Size: 2 3/8"                                  | Lini                                                                                                                                                                                | Lining Material: <u>IPC</u>       | PC                                |
|-----|------------------------------------------------------|-------------------------------------------------------------------------------------------------------------------------------------------------------------------------------------|-----------------------------------|-----------------------------------|
| Tyj | Type of Packer: <u>Baker AD-1</u>                    |                                                                                                                                                                                     |                                   |                                   |
| Pa  | Packer Setting Depth: 4220'                          | 0'                                                                                                                                                                                  |                                   |                                   |
| Q   | ner Type of Tubing/Cas                               | Other Type of Tubing/Casing Seal (if applicable): <u>N/A</u>                                                                                                                        | A                                 |                                   |
|     |                                                      | Additional Data                                                                                                                                                                     | Data                              |                                   |
| 1.  | Is This a new well drilled for injection?            | led for injection?                                                                                                                                                                  | Yes                               | s X No                            |
|     | If no, for what purpos                               | If no, for what purpose was the well originally drilled? <u>producer</u>                                                                                                            | illed? <u>produce</u>             |                                   |
| 2.  | Name of the Injected Formation: <u>Queen</u>         | formation: <u>Queen</u>                                                                                                                                                             |                                   |                                   |
| .ω  | Name of Field or Pool                                | Name of Field or Pool (if applicable): <u>Corbin</u>                                                                                                                                |                                   |                                   |
| .4  | Has the well ever beer intervals and give plug       | Has the well ever been perforated in any other zone(s)? List all such perforated intervals and give plugging detail, i.e. sacks of cement or plug(s) used. <u>see wellbore diag</u> | ne(s)? List all<br>ment or plug(i | s) used. <u>see wellbore diag</u> |
| s.  | Give the name and depths injected zone in this area: | Give the name and depths of any oil or gas zones underlying or overlying the proposed injected zone in this area:                                                                   | underlying or                     | overlying the proposed            |
|     | Seven Rivers                                         | 3450                                                                                                                                                                                | Abo                               | 9050                              |
|     | Grayburg/San Andres                                  | 4900                                                                                                                                                                                | Wolfcamp                          | 11,250                            |

2nd Bone Spring

8600

•

Side 2