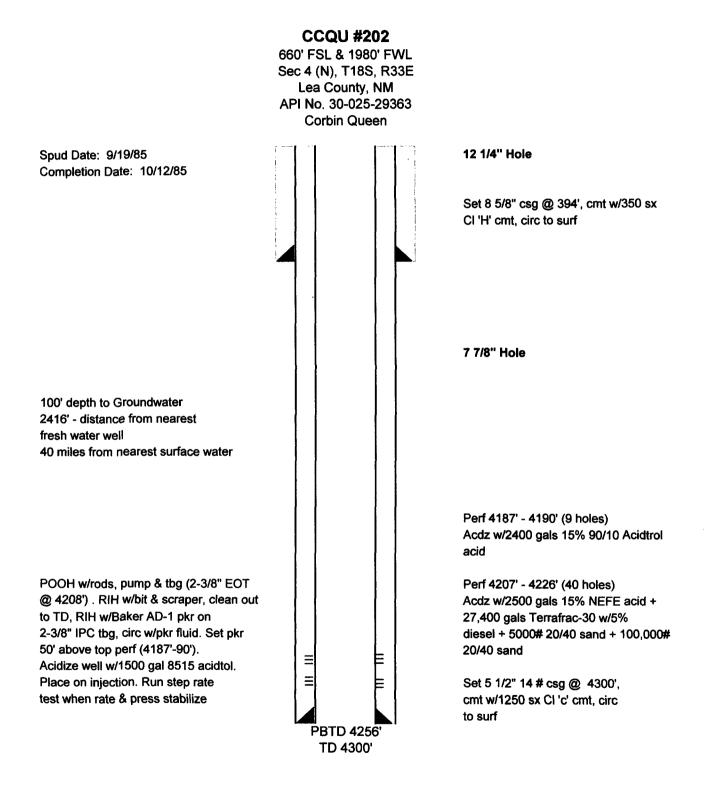

Published in the Lovington Daily Leader February 27, 2005.

Central Corbin Queen Unit #202 660' FSL & 1980' FWL Unit N, Sec. 4-T18S-R33E Lea County, New Mexico

# Application for Authorization to Inject

- VI. Attached is a tabulation of all wells of public record that fall within the ½ mile radius of the proposed injection well, the Central Corbin Queen Unit #202. This investigation has further shown that all these wells have a good cement seal around their casing shoe and will therefore prevent the upward migration of the disposed water into any potable water zone. This project is part of a re-patterning of the existing Central Corbin Queen Unit waterflood, authorized under Order No. R-9337.
- VII. The proposed average daily injection rate for the subject well is 250 BWPD; the maximum daily injection rate would be 500 BWPD. This is an open system with an average pressure of 1600 and a maximum pressure of 2200 psi. Only produced water will be injected in the proposed well, so incompatibility will not be a problem.
- VIII. The injection zone is a Permian-age sand known as the Queen. The main zone is the upper part of the Queen, known locally as the Shattuck member. The top of the Queen in this well is at approximately 4,180', and is 45' thick. The zone is perforated from 4,207' 4,226'. The source of fresh water in this area comes from the Ogallala formation, the base of which is at approximately 350'. There are no known sources of drinking water underlying the injection interval.
- IX. After perforation, the well will be stimulated with 2000 gallons of 15% NEFE HCI and ball sealers.
- X. Log and test data is on file with the Division.
- XI. Attached is an analysis of the water from a water well located in Sec. 10; T-18-S; R-33-E; NW, SE; 1650 FSL & 330 FEL. This is the only well which could be located.
- XII. Latigo Petroleum has examined the available geologic and engineering data and can find no evidence of open faults or any other hydrologic connection between the disposal zone and any underground source of drinking water.
- XIII. The required "Proof of Notice" is attached.

| OPERATOR: Latigo Petroleum                         |                               |                           |                                                    |                 |
|----------------------------------------------------|-------------------------------|---------------------------|----------------------------------------------------|-----------------|
| WELL NAME & NUMBER: Central Corbin Queen Unit #202 |                               |                           |                                                    |                 |
| WELL LOCATION: 660' FSL & 1980' FWL                | N                             | 6                         | 18S                                                | 33E             |
| FOOTAGE LOCATION                                   | UNIT LETTER                   | SECTION                   | TOWNSHIP                                           | RANGE           |
| WELLBORE SCHEMATIC                                 |                               | <u>WELL CO</u><br>Surface | WELL CONSTRUCTION DATA<br>Surface Casing           | <b>र</b> ।      |
|                                                    | Hole Size: 12 1/4"            |                           | - Casing Size: <u>8 5/8" 24#</u>                   | " 24#           |
|                                                    | Cemented wtih: 350            | SX.                       | <ol> <li>0r</li> </ol>                             | ft <sup>3</sup> |
|                                                    | Top of Cement: <u>surface</u> |                           | <ul> <li>Method Determined: Circulation</li> </ul> | ed: Circulation |
|                                                    |                               | Intermedia                | Intermediate Casing                                |                 |
|                                                    | Hole Size:                    |                           | Casing Size:                                       |                 |
|                                                    | Cemented with:                | SX.                       | or                                                 |                 |
|                                                    | Top of Cement:                |                           | <ul> <li>Method Detemined:</li> </ul>              | H:              |
|                                                    |                               | Productic                 | Production Casing                                  |                 |
|                                                    | Hole Size: 77/8"              |                           | - Casing Size: <u>5 1/2" 14#</u>                   | 14#             |
|                                                    | Cemented with: 1250           | SX.                       | . or                                               | ft 3            |
|                                                    | Top of Cement: <u>surface</u> |                           | - Method Determined: Circulation                   | d: Circulation  |
|                                                    | Total Depth: 4300'            |                           |                                                    |                 |
|                                                    |                               | <b>Injection</b>          | Injection Interval                                 |                 |
|                                                    | 4207'                         | feet                      | -feet to 4226'                                     |                 |
|                                                    | (Pefc                         | orated or Open H          | (Peforated or Open Hole; indicated which)          |                 |

**INJECTION WELL DATA SHEET** 

•

Side 1

# intervals and give plugging detail, i.e. sacks of cement or plug(s) used. see wellbore diag. Give the name and depths of any oil or gas zones underlying or overlying the proposed Has the well ever been perforated in any other zone(s)? List all such perforated Ŷ 9050 × 11,250 \_Yes \_ **INJECTION WELL DATA SHEET** Lining Material: IPC If no, for what purpose was the well originally drilled? producer Wolfcamp Additional Data Abo Other Type of Tubing/Casing Seal (if applicable): <u>N/A</u> Name of Field or Pool (if applicable): Corbin Name of the Injected Formation: <u>Queen</u> 1. Is This a new well drilled for injection? 3450 8600 4900 injected zone in this area: Packer Setting Depth: 4137 Type of Packer: Baker AD-1 Grayburg/San Andres Tubing Size: 2 3/8" 2nd Bone Spring Seven Rivers ы. сi 4. S.