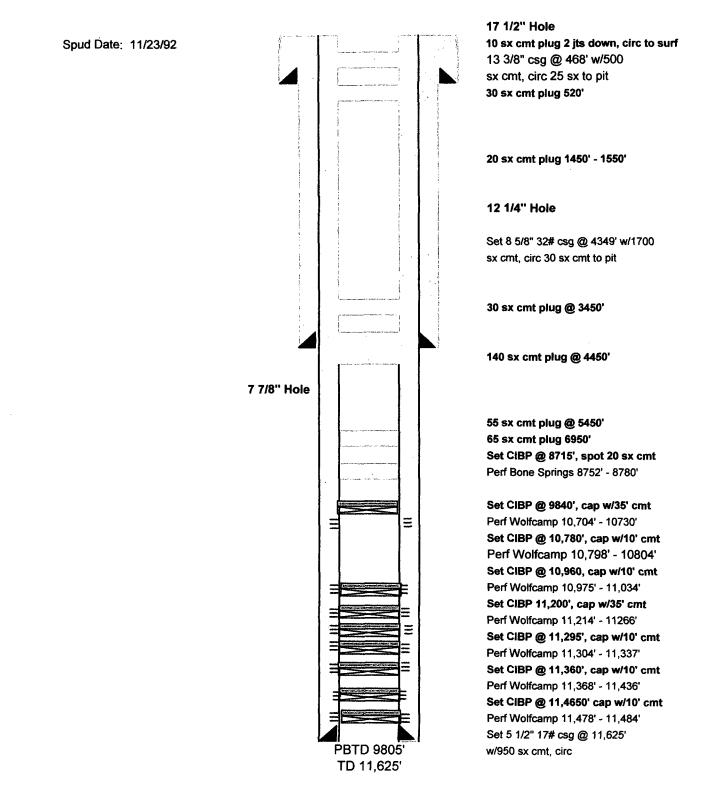

| - <del>-</del>                    |               |                        |                        | Central Cordin Queen Unit #101, #102, #202 & #207 Injection Application Data | בכנוסוו או | plication        | ונעמנו |                               |
|-----------------------------------|---------------|------------------------|------------------------|------------------------------------------------------------------------------|------------|------------------|--------|-------------------------------|
|                                   |               | Surface Casing         | Inter. Casing          | Prod. Casing                                                                 | TD         | Completions Type | Type   | Comments                      |
|                                   |               | 17 1/2" hole size      | 12 1/4" hole size      |                                                                              |            |                  |        | TOC for 5 1/2" csg determined |
|                                   |               | 13 3/8" 48# csg @ 430' | 9 5/8" 36# csg @ 5100' | 7 7/8" hole size                                                             |            |                  |        | by Temp. Survey.              |
|                                   |               | w/ 420 sx cmt circ to  | w/ 3300 sx cmt circ to | 5 1/2" 17 & 20# csg @ 13,825'                                                | TD 13,825' | 7                | OIL to | CIBP set @ 4900' w/ 3 sx cmt  |
| 2010 10/31/04 280 FINL & 1800 FEL | <b>30 FEL</b> | surface                | surface                | w/ 3100 sx cmt TOC 3600'                                                     | PBTD 4850' | 4228'-4238'      | R      | on top.                       |
| 30-025-29243                      |               | 12 1/4" hole size      |                        |                                                                              |            |                  |        |                               |
| Central Corbin Sec. 9-T18S-R33E   |               | 8 5/8" 24# csg @ 380'  |                        | 7_7/8" hole size                                                             |            | A STATE OF STATE |        |                               |
| Queen Unit #102 Unit H            |               | w/ 300 sx cmt circ to  |                        | 5 1/2" 14 & 15.5# csg @ 4366'                                                | _TD-4375'  |                  | OIL 10 | TOC @ Surface                 |
| Spud 6/15/85 1980' FNL & 430' FEL | 30' FEL       | surface                |                        | w/ 1550 sx cmt circ to surface                                               | PBTD 4339' | 4270'-4282'      | N      | Determined by circulation     |
| 20 025-29363                      |               | 12 1/4" hole size      |                        |                                                                              |            |                  |        |                               |
| Central Corbin Sec. 4-T18S-R33E   |               | 8 5/8" 24# csg @ 394'  |                        | 7 7/8" hole size                                                             |            | ſ                |        |                               |
| Queen Unit #202 Unit N            |               | w/ 350 sx cmt circ to  |                        | 5 1/2" 14# csg @ 4300'                                                       | TD 4300'   |                  | OIL to | TOC @ Surface                 |
| Spud 9/19/85 660' FSL & 1980' FWL | 0' FWL        | surface                |                        | w/ 1250 sx cmt circ to surface                                               | PBTD 4256' | 4207'-4226'      | R      | Determined by circulation     |
| 20-025.29776                      |               | 12 1/4" hole size      |                        |                                                                              |            |                  |        |                               |
| Central Corbin Sec. 4-T18S-R33E   |               | 8 5/8" 24# csg @ 396'  |                        | 7 7/8" hole size                                                             |            | )                |        |                               |
| Queen Unit #207 Unit P            |               | w/ 300 sx cmt circ to  |                        | 5 1/2" 14# csg @ 4523'                                                       | TD 4530'   |                  | OIL to | TOC @ Surface                 |
| Spud 11/6/86 660' FSL & 990' FEL  | 0' FEL        | surface                |                        | w/ 1400 sx cmt circ to surface                                               | PBTD 4478' | 4203'-4227'      | R      | Determined by circulation     |