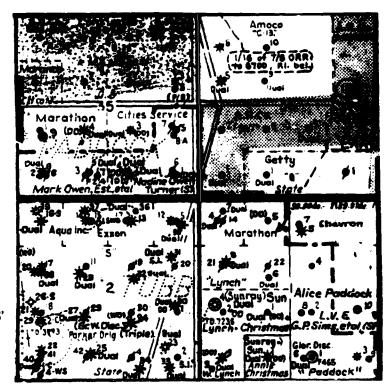

State 367 Well #1

660 ft FSL & 660 ft FWL Sec 36, T21S, R37E Lea County, New Mexico Blinebry Oil and Gas Pool

Drinkard Oil Pool

c) Acreage Dedication:

40 Acres: SW/4 SW/4 Sec 36.

Form C-102 Attached.

Offset operators are shown on attached 4-section plat.

#### Range 37 East

Conoco Lockhart A-35 & B-35

Bravo EM Elliott

Marathon Mark Owen

OXY Owen

EXXON New Mexico 'S'

AMOCO State 'C'

ARCO State '367'

Texaco State 'Q'

Township 21 South

Township 22 South

Chevron Alice Paddock

Marathon Walter Lynch

### **OFFSET OPERATORS**

AMOCO Bravo Energy Chevron Conoco EXXON Marathon OXY Texaco

**Revised 1/1/89** Form C-116

State of New Mexico Energy, Minerals and Natural Resources Department