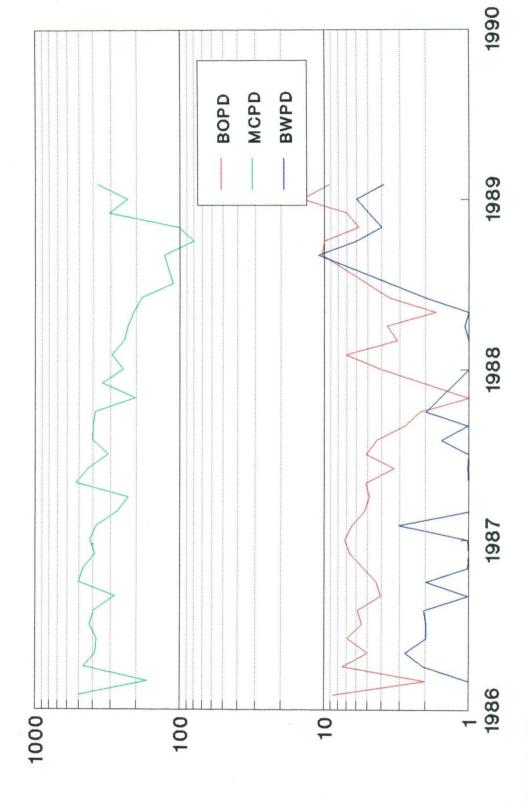

- d) A C-116 Form for the Blinebry dated 3/12/89 and a C-116 Form for the Drinkard dated 3/18/89 are attached.
- e) Production decline curves are attached. The State 367 #1 was drilled in 1946 as a single Drinkard producer. In 1965, the Blinebry was added, and the well was completed as a dual producer. The well history is attached.
- f) Bottom-hole pressures: The bottom hole pressures were determined from tests which were conducted in February, 1989. A bottom hole pressure guage was set in the tubing strings as close to the perforations as practical. The results of the tests follow:

| <u>Pool</u> | Test<br>Depth,<br><u>Ft</u> | Mid-<br>Perfs<br><u>Ft</u> | Pressure at<br>Mid-Perfs<br><u>psia</u> | Common<br>Datum<br><u>Ft</u> | Pressure at<br>Common Datum<br>psia |
|-------------|-----------------------------|----------------------------|-----------------------------------------|------------------------------|-------------------------------------|
| Blinebry    | 5552                        | 5667                       | 444                                     | 6400                         | 501                                 |
| Drinkard    | 6251                        | 6393                       | 494                                     | 6400                         | 495                                 |

### Average production from Jan 1987 through Dec 1988:

|                      | BOPD | MCFPD      | BWPD         |
|----------------------|------|------------|--------------|
| Blinebry<br>Drinkard | 5    | 196<br>178 | 3            |
|                      | 3    | ========   | =======<br>1 |
| TOTAL                | 8    | <b>374</b> | 4            |

### Percentage of Production from each zone:

|                      | OIL              | GAS     | WATER                    |
|----------------------|------------------|---------|--------------------------|
| Blinebry<br>Drinkard | 62.50%<br>37.50% |         | 75.00%<br><b>25.00</b> % |
| TOTAL                | 100.00%          | 100.00% | 100.00%                  |