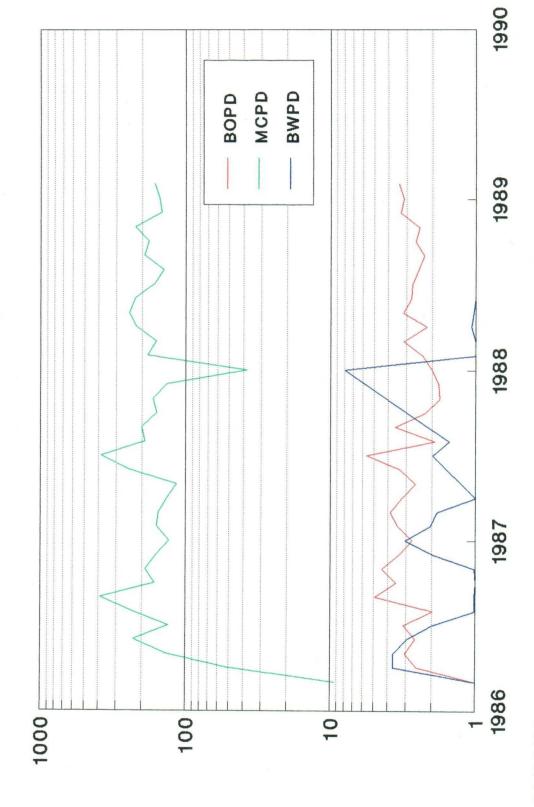

- d) A C-116 Form for the Blinebry dated 3/12/89 and a C-116 Form for the Drinkard dated 3/18/89 are attached.
- e) Production decline curves are attached. The State 367 #1 was drilled in 1946 as a single Drinkard producer. In 1965, the Blinebry was added, and the well was completed as a dual producer. The well history is attached.
- f) Bottom-hole pressures: The bottom hole pressures were determined from tests which were conducted in February, 1989. A bottom hole pressure guage was set in the tubing strings as close to the perforations as practical. The results of the tests follow:

| <u>Pool</u> | Test<br>Depth,<br><u>Ft</u> | Mid-<br>Perfs<br><u>Ft</u> | Pressure at<br>Mid-Perfs<br><u>psia</u> | Common<br>Datum<br><u>Ft</u> | Pressure at<br>Common Datum<br>psia |
|-------------|-----------------------------|----------------------------|-----------------------------------------|------------------------------|-------------------------------------|
| Blinebry    | 5552                        | 5667                       | 444                                     | 6400                         | 501                                 |
| Drinkard    | 6251                        | 6393                       | 494                                     | 6400                         | 495                                 |

### Average production from Jan 1987 through Dec 1988:

|                      | BOPD | MCFPD      | BWPD         |
|----------------------|------|------------|--------------|
| Blinebry<br>Drinkard | 5    | 196<br>178 | 3            |
|                      | 3    | ========   | =======<br>1 |
| TOTAL                | 8    | <b>374</b> | 4            |

### Percentage of Production from each zone:

|                      | OIL              | GAS     | WATER                    |
|----------------------|------------------|---------|--------------------------|
| Blinebry<br>Drinkard | 62.50%<br>37.50% |         | 75.00%<br><b>25.00</b> % |
| TOTAL                | 100.00%          | 100.00% | 100.00%                  |