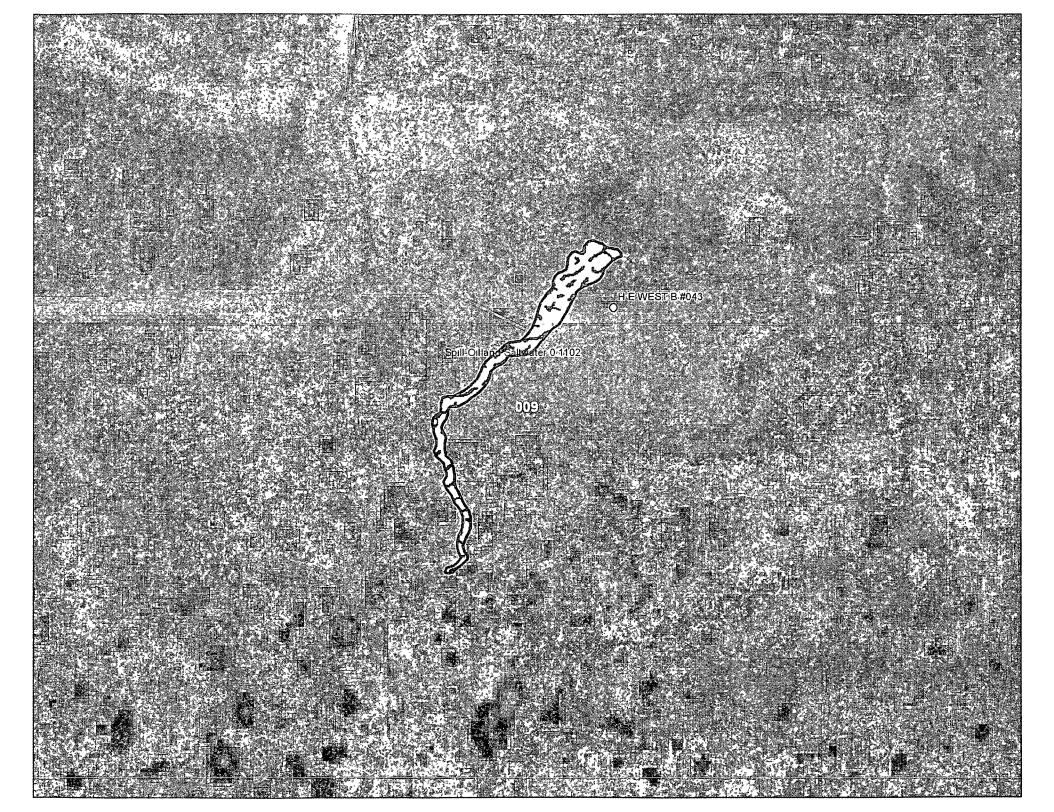

This notification is in regard to the following location and undesirable event:

Event Number: NU12024TG Event Date: 10/27/2011 Event Name: H E West B 43 Legals: T17S/R31E, sec. 9, SWSW

The spill that occurred on the above location/date has been assessed. All of the spill falls within previously archeologically surveyed space. There are no known archeological issues. The operator can proceed with delineation and cleanup.

A spill map of this event is attached.

Thank you for your attention to this matter,

Terry Gregston Environmental Protection Specialist Bureau of Land Management 620 E. Greene St. Carlsbad, NM 88220 Office (575) 234-5958 Cell (575) 361-2635 Fax (575) 234-5927